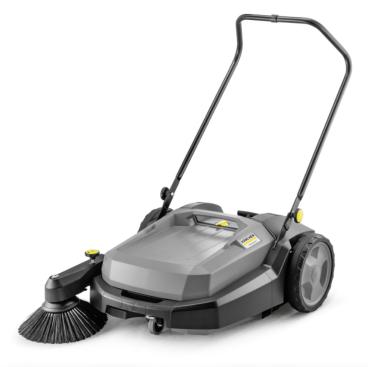

# KM 70/20 C

Low-dust sweeping inside and out: the flexible KM 70/20 C manual sweeper achieves optimum cleaning results thanks to its filter, sweeping roller and side brush.

#### 1.517-130.0

- Roller brush driven by both wheelsPush handle adjustable in 3 positions
- Roller brush and side brushes continuously adjustable