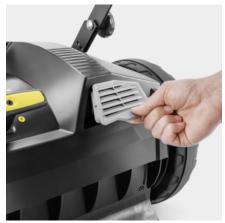

### Dust filter

- The dust filter cleans the exhaust air and prevents dust from flying up during sweeping.
- The filter system is easily accessible for quick and easy replacement.