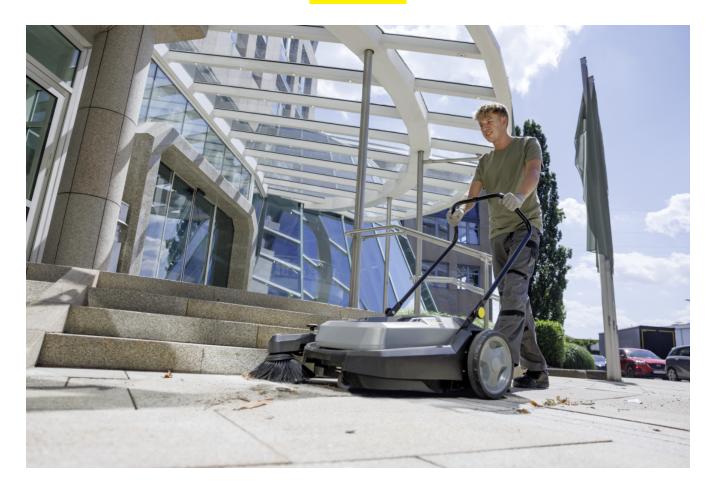

# KM 70/20 C

Low-dust sweeping inside and out: the flexible KM 70/20 C manual sweeper achieves optimum cleaning results thanks to its filter, sweeping roller and side brush.