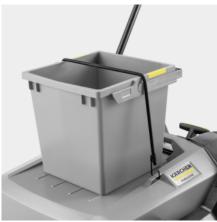

### Home Base system

- Convenient storage of additional equipment such as buckets and litter pickers.
- Accessories can be kept handy in a pocket on the push handle.

### ACCESSORIES FOR KM 70/20 C 1.517-130.0

104

11

|                                         |    | Order no.   | Description                                                                                                               |
|-----------------------------------------|----|-------------|---------------------------------------------------------------------------------------------------------------------------|
| FILTERS                                 |    | 1           | · ·                                                                                                                       |
| Foam filter                             |    |             |                                                                                                                           |
| Set filter                              | 1  | 2.644-435.0 | Plastic filter, water-resistant, washable, reduces maintenance costs.                                                     |
| MAIN SWEEPER ROLLER                     |    |             |                                                                                                                           |
| Standard roller brush                   |    |             |                                                                                                                           |
| Reversing rolling mill standard KM70/20 | 2  | 6.907-783.0 | Tough standard roller brush with moisture-proof universal bristles for normal soiling on all surfaces. Extremely durable. |
| Main sweeper roller, hard               |    |             |                                                                                                                           |
| Main sweeper roller, hard               | 3  | 6.903-999.0 | For the removal of stubborn dirt outdoors                                                                                 |
| Main sweeper roller, antistatic         |    |             |                                                                                                                           |
| Main sweeper roller, antistatic         | 4  | 6.907-023.0 | For sweeping surfaces subject to static build up (e.g. carpets, artificial turf)                                          |
| SIDE BRUSHES                            |    |             |                                                                                                                           |
| Standard side brushes                   |    |             |                                                                                                                           |
| Side broom standard for replacement     | 5  | 2.644-447.0 | Standard side brush with moisture-proof universal bristles for normal soiling on all surfaces. Extremely durable.         |
| MISCELLANEOUS                           |    |             |                                                                                                                           |
| Set side strip cpl.                     | 6  | 2.644-436.0 |                                                                                                                           |
| Skirting sweep tank                     | 7  | 5.030-124.0 |                                                                                                                           |
| Rear skirting                           | 8  | 5.032-334.0 |                                                                                                                           |
| OTHER ACCESSORIES SCRUBBER DRIERS       |    |             |                                                                                                                           |
| Home Base accessories                   |    |             |                                                                                                                           |
| Homebase accessory bag                  | 9  | 5.032-196.0 | Additional cleaning equipment can be quite easily and conveniently stowed in the accessory bag on the push handle.        |
| ABS litter picker set                   | 10 | 2.640-908.0 | For picking up refuse.                                                                                                    |
| TROLLEYS & BUCKET SYSTEMS               |    |             |                                                                                                                           |
| Storage                                 |    |             |                                                                                                                           |
| Bucket 15 L                             | 11 | 2.855-249.0 | The large bucket with 15-I capacity is ideal for the bucket cleaning method.                                              |