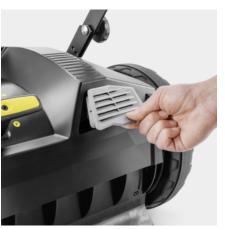

#### **Dust filter**

- The dust filter cleans the exhaust air effectively and prevents dust from flying up during sweeping.
- The filter system is easily accessible for quick and easy replacement.