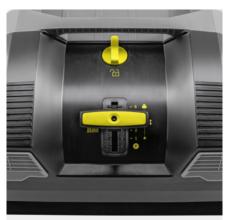

### Roller brush and side brushes continuously adjustable

- Incrementally adjustable contact pressure for optimum sweeping results.
- Adjusting the contact pressure reduces sweeper roller wear.
- To protect the bristles, the sweeper roller and side brush can be completely relieved of load.