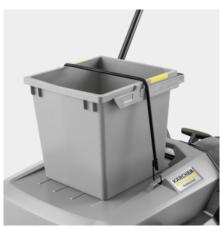

#### Home Base system

- Convenient storage of additional equipment such as buckets and litter pickers.
- Accessories can be kept handy in a pocket on the push handle.

# ACCESSORIES FOR KM 70/20 C 2SB 1.517-131.0

|                                         | _  |             |                                                                                                                           |
|-----------------------------------------|----|-------------|---------------------------------------------------------------------------------------------------------------------------|
|                                         |    |             |                                                                                                                           |
|                                         |    | Order no.   | Description                                                                                                               |
| FILTERS                                 |    | <u>'</u>    |                                                                                                                           |
| Foam filter                             |    |             |                                                                                                                           |
| Set filter                              | 1  | 2.644-435.0 | Plastic filter, water-resistant, washable, reduces maintenance costs.                                                     |
| MAIN SWEEPER ROLLER                     |    |             |                                                                                                                           |
| Standard roller brush                   |    |             |                                                                                                                           |
| Reversing rolling mill standard KM70/20 | 2  | 6.907-783.0 | Tough standard roller brush with moisture-proof universal bristles for normal soiling on all surfaces. Extremely durable. |
| Main sweeper roller, hard               |    |             |                                                                                                                           |
| Main sweeper roller, hard               | 3  | 6.903-999.0 | For the removal of stubborn dirt outdoors                                                                                 |
| SIDE BRUSHES                            |    |             |                                                                                                                           |
| Standard side brushes                   |    |             |                                                                                                                           |
| Side broom standard for replacement     | 4  | 2.644-447.0 | Standard side brush with moisture-proof universal bristles for normal soiling on all surfaces.  Extremely durable.        |
| MISCELLANEOUS                           |    |             |                                                                                                                           |
| Set side strip cpl.                     | 5  | 2.644-436.0 |                                                                                                                           |
| Skirting sweep tank                     | 6  | 5.030-124.0 |                                                                                                                           |
| Rear skirting                           | 7  | 5.032-334.0 | <br>                                                                                                                      |
| OTHER ACCESSORIES SCRUBBER DRIERS       |    |             |                                                                                                                           |
| Home Base accessories                   |    |             |                                                                                                                           |
| Homebase accessory bag                  | 8  | 5.032-196.0 | Additional cleaning equipment can be quite easily and conveniently stowed in the accessory bag on the push handle.        |
| ABS litter picker set                   | 9  | 2.640-908.0 | For picking up refuse.                                                                                                    |
| TROLLEYS & BUCKET SYSTEMS               |    |             |                                                                                                                           |
| Storage                                 |    |             |                                                                                                                           |
| Bucket 15 L                             | 10 | 2.855-249.0 | The large bucket with 15-I capacity is ideal for the bucket cleaning method.                                              |