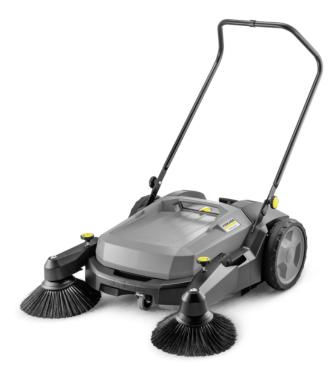

## KM 70/20 C 2SB

Optimum cleaning results inside and out: the KM 70/20 C 2SB manual sweeper with 2 side brushes ensures extensive area performance and virtually dust-free sweeping.

Order no.

1.517-131.0

- Roller brush driven by both wheels
- Push handle adjustable in 3 positions
- Roller brush and side brushes continuously adjustable

|      | 4054278809519             |
|------|---------------------------|
|      | manual                    |
| m²/h | 3920                      |
| mm   | 480                       |
| mm   | 700                       |
| mm   | 980                       |
| 1    | 45 / 20                   |
| kg   | 22                        |
| kg   | 22                        |
| kg   | 27.5                      |
|      | mm<br>mm<br>mm<br>I<br>kg |