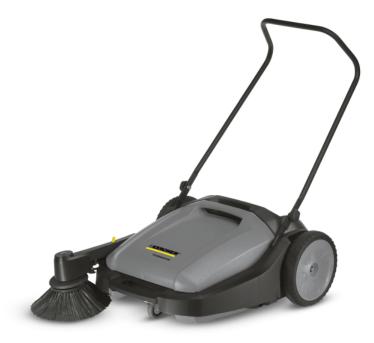

# KM 70/15 C

Thanks to its low weight and compact design, the manual sweeper is particularly easy to handle and provides excellent cleaning results for manual floor cleaning.

## 1.517-151.0

- Roller brush driven by both wheelsFold-down push handle
- 4x adjustable side brush