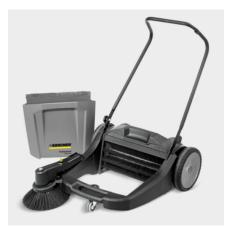

# Large waste container

• Ergonomic container handle for easy operation and emptying.

## Adjustable push handle

- Three adjustment options for maximum ergonomics.
- Space-saving parking position thanks to folding design.

ACCESSORIES FOR KM 70/15 C 1.517-151.0

|                                   |   | Order no.   | Description                                                                                                          |   |
|-----------------------------------|---|-------------|----------------------------------------------------------------------------------------------------------------------|---|
| MAIN SWEEPER ROLLER               |   |             |                                                                                                                      |   |
| Standard roller brush             |   |             |                                                                                                                      |   |
| Standard roller brush             | 1 | 6.907-041.0 | Moisture-proof universal bristles, longlife, suitable for all surfaces                                               |   |
| Main sweeper roller, soft         |   |             |                                                                                                                      |   |
| Main sweeper roller, soft         | 2 | 6.903-995.0 | Sweeps fine dust on all surfaces indoors and outdoors                                                                | C |
| SIDE BRUSHES                      |   |             |                                                                                                                      |   |
| Standard side brushes             |   |             |                                                                                                                      |   |
| Spare parts set side broom        | 3 | 2.884-935.0 | Standard side brush with moisture-proof universal bristles for normal soiling on all surfaces.<br>Extremely durable. |   |
| OTHER ACCESSORIES SCRUBBER DRIERS |   |             |                                                                                                                      |   |
| Home Base accessories             |   |             |                                                                                                                      |   |
| ABS litter picker set             | 4 | 2.640-908.0 | For picking up refuse.                                                                                               | E |