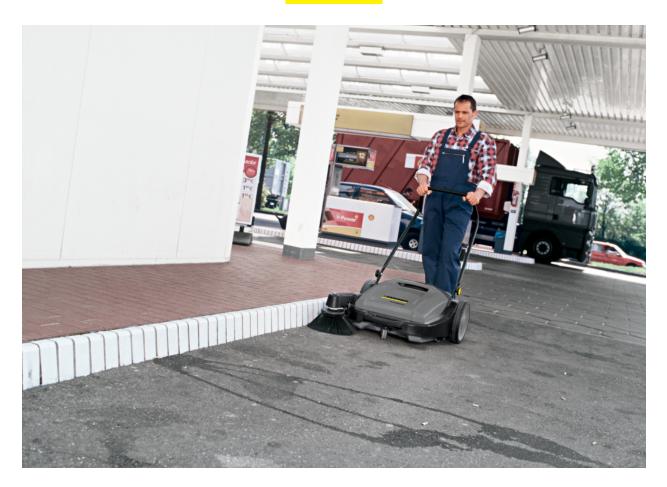

# KM 70/15 C

Thanks to its low weight and compact design, the manual sweeper is particularly easy to handle and provides excellent cleaning results for manual floor cleaning.

### Drive of main sweeper roller

 Main sweeper roller is driven by both wheels – for an even sweeping result in left and right turns.