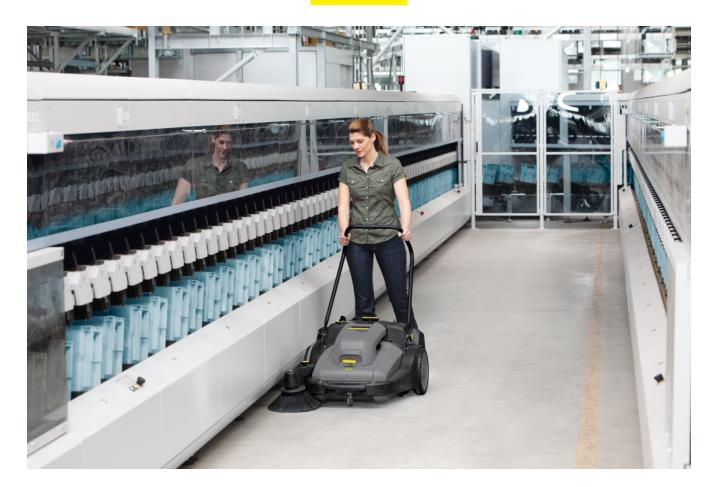

# Adjustable push handle

- Three adjustment options for maximum ergonomics.
- Space-saving parking position thanks to folding design.

## Easy to transport

- Front and rear carrying handles for easy transport and loading into a car
- Wheels protruding to the rear make transporting the unit over steps easier