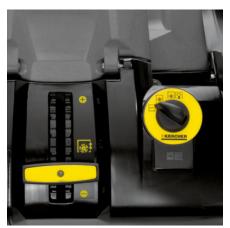

# **EASY Operation operating concept**

■ Easy to use programme selector switch.