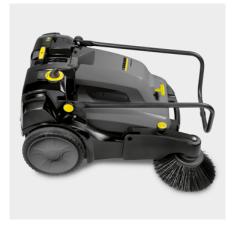

# **KM 70/30 C BP PACK ADV**

With flat pleated filter and fine dust suction for low-dust sweeping, as well as electrically driven sweeper roller and side brush: manual sweeper for easy cleaning indoors and outdoors.

# Adjustable push handle

- Three adjustment options for maximum ergonomics.
- Space-saving parking position thanks to folding design.

## Easy to transport

- Front and rear carrying handles for easy transport and loading into a car
- Wheels protruding to the rear make transporting the unit over steps easier