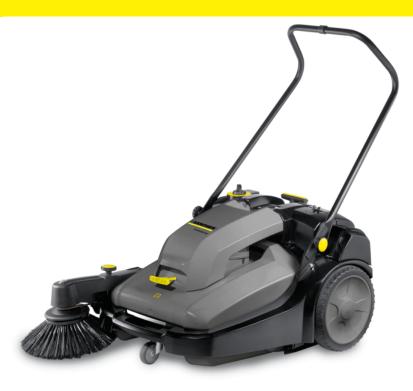

# **KM 70/30 C BP PACK ADV**

With flat pleated filter and fine dust suction for low-dust sweeping, as well as electrically driven sweeper roller and side brush: manual sweeper for easy cleaning indoors and outdoors.

### 1.517-213.0

- With charger and batteries (Bp Pack version)
- Electrically powered main sweeper roller and side brushInfinitely adjustable sweeper roller and side brush

| Technical data                  |      |                   |
|---------------------------------|------|-------------------|
| EAN code                        |      | 4039784718098     |
| Drive type                      |      | Manual            |
| Drive - Power                   | V/W  | 12 / 195          |
| Max. area performance           | m²/h | 2800              |
| Working width                   | mm   | 480               |
| Working width with 1 side brush | mm   | 700               |
| Tank volume, gross/net          | I    | 42 / 30           |
| Filter area                     | m²   | 0.61              |
| Operating time                  | h    | 2.5               |
| Battery runtime                 | h    | max. 2.5          |
| Battery charging time           | h    | 12                |
| Colour                          |      | anthracite        |
| Weight (with accessories)       | kg   | 48                |
| Weight, ready for operation     | kg   | 47                |
| Package weight                  | kg   | 54.9              |
| Dimensions (L × W × H)          | mm   | 1200 / 770 / 1050 |
|                                 |      |                   |

| Equipment                             |       |
|---------------------------------------|-------|
| Fine dust filter                      |       |
| Flat pleated filter                   | Paper |
| Sweeper drive, electric               | •     |
| Adjustable main sweeper roller        | -     |
| Manual filter cleaning                | •     |
| Foldable push handle                  | •     |
| Battery and built-in charger included | •     |
| Dustpan principle                     |       |
| Suction                               | •     |
| Outdoor use                           |       |
| Indoor use                            |       |
| Included in the scope of supply       |       |