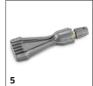

# ACCESSORIES FOR HD 4/10 EX PLUS CLASSIC 1.520-998.0

|                                             |   |             |                                                                                                                                                                                                                            | _ |
|---------------------------------------------|---|-------------|----------------------------------------------------------------------------------------------------------------------------------------------------------------------------------------------------------------------------|---|
|                                             |   |             |                                                                                                                                                                                                                            |   |
|                                             |   | Order no.   | Description                                                                                                                                                                                                                |   |
| SPRAY LANCES                                |   |             |                                                                                                                                                                                                                            |   |
| Spray lance                                 |   |             |                                                                                                                                                                                                                            |   |
| 600 mm spray lance                          | 1 | 9.751-140.0 | 600 mm long, zinc coated spray lance with hand screw connection. Not rotatable.                                                                                                                                            |   |
| Spray lance 850 mm                          | 2 | 9.751-146.0 | Galvanised spray lance with manual screw fitting for high-pressure cleaners in the Classic range from Kärcher. Not rotatable. Length: 850 mm.                                                                              |   |
| NOZZLE UNION / SPACER                       |   |             |                                                                                                                                                                                                                            |   |
| Nozzle union                                |   |             |                                                                                                                                                                                                                            |   |
| Nozzle connector                            | 3 | 5.401-210.0 | For protecting and connecting Kärcher power nozzles to spray lances (M 18 × 1.5 IG).                                                                                                                                       |   |
| MULTIPLE-JET NOZZLES                        |   |             |                                                                                                                                                                                                                            |   |
| Triple nozzles                              |   |             |                                                                                                                                                                                                                            |   |
| Triple nozzle, 028                          | 4 | 4.767-144.0 | Triple nozzle with manual nozzle changeover. Convenient spray adjustment. For machines with an injector, the low-pressure flat stream is useful for cleaning agent suction and application. Connection M $18 \times 1.5$ . |   |
| ECO!BOOSTER                                 |   |             |                                                                                                                                                                                                                            |   |
| eco!Booster TR 030                          | 5 | 2.113-084.0 | eco!Booster for cold and hot water high-pressure cleaners (nozzle size 030) with 50% more area performance than the Kärcher power nozzle; ideal for delicate surfaces.                                                     |   |
| FLOOR AND HARD SURFACE CLEANER              |   |             |                                                                                                                                                                                                                            |   |
| FR Classic surface cleaner                  |   |             |                                                                                                                                                                                                                            |   |
| FR Classic surface cleaner                  | 6 | 2.643-476.0 | The ideal entry-level model in the Kärcher surface cleaner range for cleaning surfaces indoors and outdoors. With splash guard and up to 150 bar working pressure.                                                         |   |
| Machine-specific nozzle kits for FR Classic | С |             |                                                                                                                                                                                                                            |   |
| Nozzle kit for FR Classic, 034              | 7 | 2.885-313.0 | Nozzle kit specifically for FR Classic surface cleaner.                                                                                                                                                                    |   |
| FOAM SYSTEMS                                |   |             |                                                                                                                                                                                                                            |   |
| Cup foam lance                              |   |             |                                                                                                                                                                                                                            |   |
| Cup foam lance, 1200 l/h -                  | 8 | 6.394-668.0 | Short, handy foam lance with adjustable spray angle with 1 litre detergent tank. Ideal for cleaning cars due to its compact design.                                                                                        |   |