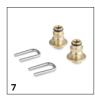

# ACCESSORIES FOR HD 4/10 EX PLUS CLASSIC 1.520-998.0

|                                             |   |             |                                                                                                                                                                                                                            | _ |
|---------------------------------------------|---|-------------|----------------------------------------------------------------------------------------------------------------------------------------------------------------------------------------------------------------------------|---|
|                                             |   |             |                                                                                                                                                                                                                            |   |
|                                             |   | Order no.   | Description                                                                                                                                                                                                                |   |
| SPRAY LANCES                                |   |             |                                                                                                                                                                                                                            |   |
| Spray lance                                 |   |             |                                                                                                                                                                                                                            |   |
| 600 mm spray lance                          | 1 | 9.751-140.0 | 600 mm long, zinc coated spray lance with hand screw connection. Not rotatable.                                                                                                                                            |   |
| Spray lance 850 mm                          | 2 | 9.751-146.0 | Galvanised spray lance with manual screw fitting for high-pressure cleaners in the Classic range from Kärcher. Not rotatable. Length: 850 mm.                                                                              |   |
| NOZZLE UNION / SPACER                       |   |             |                                                                                                                                                                                                                            |   |
| Nozzle union                                |   |             |                                                                                                                                                                                                                            |   |
| Nozzle connector                            | 3 | 5.401-210.0 | For protecting and connecting Kärcher power nozzles to spray lances (M 18 × 1.5 IG).                                                                                                                                       |   |
| MULTIPLE-JET NOZZLES                        |   |             |                                                                                                                                                                                                                            |   |
| Triple nozzles                              |   |             |                                                                                                                                                                                                                            |   |
| Triple nozzle, 028                          | 4 | 4.767-144.0 | Triple nozzle with manual nozzle changeover. Convenient spray adjustment. For machines with an injector, the low-pressure flat stream is useful for cleaning agent suction and application. Connection M $18 \times 1.5$ . |   |
| ECO!BOOSTER                                 |   |             |                                                                                                                                                                                                                            |   |
| eco!Booster TR 030                          | 5 | 2.113-084.0 | eco!Booster for cold and hot water high-pressure cleaners (nozzle size 030) with 50% more area performance than the Kärcher power nozzle; ideal for delicate surfaces.                                                     |   |
| FLOOR AND HARD SURFACE CLEANER              |   |             |                                                                                                                                                                                                                            |   |
| FR Classic surface cleaner                  |   |             |                                                                                                                                                                                                                            |   |
| FR Classic surface cleaner                  | 6 | 2.643-476.0 | The ideal entry-level model in the Kärcher surface cleaner range for cleaning surfaces indoors and outdoors. With splash guard and up to 150 bar working pressure.                                                         |   |
| Machine-specific nozzle kits for FR Classic | С |             |                                                                                                                                                                                                                            |   |
| Nozzle kit for FR Classic, 034              | 7 | 2.885-313.0 | Nozzle kit specifically for FR Classic surface cleaner.                                                                                                                                                                    |   |
| FOAM SYSTEMS                                |   |             |                                                                                                                                                                                                                            |   |
| Cup foam lance                              |   |             |                                                                                                                                                                                                                            |   |
| Cup foam lance, 1200 l/h -                  | 8 | 6.394-668.0 | Short, handy foam lance with adjustable spray angle with 1 litre detergent tank. Ideal for cleaning cars due to its compact design.                                                                                        |   |