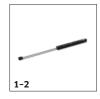

# ACCESSORIES FOR HD 4/10 EX PLUS CLASSIC 1.520-998.0

|                                             |   |             |                                                                                                                                                                                                                            | _ |
|---------------------------------------------|---|-------------|----------------------------------------------------------------------------------------------------------------------------------------------------------------------------------------------------------------------------|---|
|                                             |   |             |                                                                                                                                                                                                                            |   |
|                                             |   | Order no.   | Description                                                                                                                                                                                                                |   |
| SPRAY LANCES                                |   |             |                                                                                                                                                                                                                            |   |
| Spray lance                                 |   |             |                                                                                                                                                                                                                            |   |
| 600 mm spray lance                          | 1 | 9.751-140.0 | 600 mm long, zinc coated spray lance with hand screw connection. Not rotatable.                                                                                                                                            |   |
| Spray lance 850 mm                          | 2 | 9.751-146.0 | Galvanised spray lance with manual screw fitting for high-pressure cleaners in the Classic range from Kärcher. Not rotatable. Length: 850 mm.                                                                              |   |
| NOZZLE UNION / SPACER                       |   |             |                                                                                                                                                                                                                            |   |
| Nozzle union                                |   |             |                                                                                                                                                                                                                            |   |
| Nozzle connector                            | 3 | 5.401-210.0 | For protecting and connecting Kärcher power nozzles to spray lances (M 18 × 1.5 IG).                                                                                                                                       |   |
| MULTIPLE-JET NOZZLES                        |   |             |                                                                                                                                                                                                                            |   |
| Triple nozzles                              |   |             |                                                                                                                                                                                                                            |   |
| Triple nozzle, 028                          | 4 | 4.767-144.0 | Triple nozzle with manual nozzle changeover. Convenient spray adjustment. For machines with an injector, the low-pressure flat stream is useful for cleaning agent suction and application. Connection M $18 \times 1.5$ . |   |
| ECO!BOOSTER                                 |   |             |                                                                                                                                                                                                                            |   |
| eco!Booster TR 030                          | 5 | 2.113-084.0 | eco!Booster for cold and hot water high-pressure cleaners (nozzle size 030) with 50% more area performance than the Kärcher power nozzle; ideal for delicate surfaces.                                                     |   |
| FLOOR AND HARD SURFACE CLEANER              |   |             |                                                                                                                                                                                                                            |   |
| FR Classic surface cleaner                  |   |             |                                                                                                                                                                                                                            |   |
| FR Classic surface cleaner                  | 6 | 2.643-476.0 | The ideal entry-level model in the Kärcher surface cleaner range for cleaning surfaces indoors and outdoors. With splash guard and up to 150 bar working pressure.                                                         |   |
| Machine-specific nozzle kits for FR Classic | С |             |                                                                                                                                                                                                                            |   |
| Nozzle kit for FR Classic, 034              | 7 | 2.885-313.0 | Nozzle kit specifically for FR Classic surface cleaner.                                                                                                                                                                    |   |
| FOAM SYSTEMS                                |   |             |                                                                                                                                                                                                                            |   |
| Cup foam lance                              |   |             |                                                                                                                                                                                                                            |   |
| Cup foam lance, 1200 l/h -                  | 8 | 6.394-668.0 | Short, handy foam lance with adjustable spray angle with 1 litre detergent tank. Ideal for cleaning cars due to its compact design.                                                                                        |   |