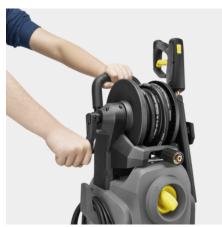

#### **Perfect ergonomics**

- Just one on/off switch for foolproof operation.
- The hose reel offers high comfort and reduced set-up time.
- Ergonomic and effortless trigger gun that is convenient to use.