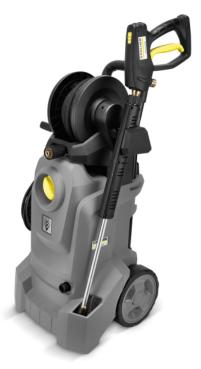

# **HD 4/10 EX PLUS CLASSIC**

Compact HD 4/10 X Classic high-pressure cleaner with automatic pressure relief and integrated hose reel. Very ergonomic and mobile thanks to the retractable pull handle and robust wheels. Dirt blaster increases the cleaning and area performance by up to 50%.

### **Outstanding mobility**

- The robust D180 wheels are ideal for tough applications.
- Extendible handle for convenient transport over short distances.
- Additional handle makes it easier to carry the machine, e.g. up steps.

#### **Perfect ergonomics**

- Just one on/off switch for foolproof operation.
- The hose reel offers high comfort and reduced set-up time.
- Ergonomic and effortless trigger gun that is convenient to use.

#### Compact design

- Very easy to transport thanks to its low weight.
- Space saving and easy to store.