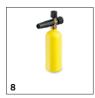

# ACCESSORIES FOR HD 4/10 EX PLUS CLASSIC 1.520-998.0

|                                             |   |             |                                                                                                                                                                                                                            | _ |
|---------------------------------------------|---|-------------|----------------------------------------------------------------------------------------------------------------------------------------------------------------------------------------------------------------------------|---|
|                                             |   |             |                                                                                                                                                                                                                            |   |
|                                             |   | Order no.   | Description                                                                                                                                                                                                                |   |
| SPRAY LANCES                                |   |             |                                                                                                                                                                                                                            |   |
| Spray lance                                 |   |             |                                                                                                                                                                                                                            |   |
| 600 mm spray lance                          | 1 | 9.751-140.0 | 600 mm long, zinc coated spray lance with hand screw connection. Not rotatable.                                                                                                                                            |   |
| Spray lance 850 mm                          | 2 | 9.751-146.0 | Galvanised spray lance with manual screw fitting for high-pressure cleaners in the Classic range from Kärcher. Not rotatable. Length: 850 mm.                                                                              |   |
| NOZZLE UNION / SPACER                       |   |             |                                                                                                                                                                                                                            |   |
| Nozzle union                                |   |             |                                                                                                                                                                                                                            |   |
| Nozzle connector                            | 3 | 5.401-210.0 | For protecting and connecting Kärcher power nozzles to spray lances (M 18 × 1.5 IG).                                                                                                                                       |   |
| MULTIPLE-JET NOZZLES                        |   |             |                                                                                                                                                                                                                            |   |
| Triple nozzles                              |   |             |                                                                                                                                                                                                                            |   |
| Triple nozzle, 028                          | 4 | 4.767-144.0 | Triple nozzle with manual nozzle changeover. Convenient spray adjustment. For machines with an injector, the low-pressure flat stream is useful for cleaning agent suction and application. Connection M $18 \times 1.5$ . |   |
| ECO!BOOSTER                                 |   |             |                                                                                                                                                                                                                            |   |
| eco!Booster TR 030                          | 5 | 2.113-084.0 | eco!Booster for cold and hot water high-pressure cleaners (nozzle size 030) with 50% more area performance than the Kärcher power nozzle; ideal for delicate surfaces.                                                     |   |
| FLOOR AND HARD SURFACE CLEANER              |   |             |                                                                                                                                                                                                                            |   |
| FR Classic surface cleaner                  |   |             |                                                                                                                                                                                                                            |   |
| FR Classic surface cleaner                  | 6 | 2.643-476.0 | The ideal entry-level model in the Kärcher surface cleaner range for cleaning surfaces indoors and outdoors. With splash guard and up to 150 bar working pressure.                                                         |   |
| Machine-specific nozzle kits for FR Classic | С |             |                                                                                                                                                                                                                            |   |
| Nozzle kit for FR Classic, 034              | 7 | 2.885-313.0 | Nozzle kit specifically for FR Classic surface cleaner.                                                                                                                                                                    |   |
| FOAM SYSTEMS                                |   |             |                                                                                                                                                                                                                            |   |
| Cup foam lance                              |   |             |                                                                                                                                                                                                                            |   |
| Cup foam lance, 1200 l/h -                  | 8 | 6.394-668.0 | Short, handy foam lance with adjustable spray angle with 1 litre detergent tank. Ideal for cleaning cars due to its compact design.                                                                                        |   |