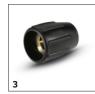

# ACCESSORIES FOR HD 4/10 EX PLUS CLASSIC 1.520-998.0

|                                             |   |             |                                                                                                                                                                                                                            | _ |
|---------------------------------------------|---|-------------|----------------------------------------------------------------------------------------------------------------------------------------------------------------------------------------------------------------------------|---|
|                                             |   |             |                                                                                                                                                                                                                            |   |
|                                             |   | Order no.   | Description                                                                                                                                                                                                                |   |
| SPRAY LANCES                                |   |             |                                                                                                                                                                                                                            |   |
| Spray lance                                 |   |             |                                                                                                                                                                                                                            |   |
| 600 mm spray lance                          | 1 | 9.751-140.0 | 600 mm long, zinc coated spray lance with hand screw connection. Not rotatable.                                                                                                                                            |   |
| Spray lance 850 mm                          | 2 | 9.751-146.0 | Galvanised spray lance with manual screw fitting for high-pressure cleaners in the Classic range from Kärcher. Not rotatable. Length: 850 mm.                                                                              |   |
| NOZZLE UNION / SPACER                       |   |             |                                                                                                                                                                                                                            |   |
| Nozzle union                                |   |             |                                                                                                                                                                                                                            |   |
| Nozzle connector                            | 3 | 5.401-210.0 | For protecting and connecting Kärcher power nozzles to spray lances (M 18 × 1.5 IG).                                                                                                                                       |   |
| MULTIPLE-JET NOZZLES                        |   |             |                                                                                                                                                                                                                            |   |
| Triple nozzles                              |   |             |                                                                                                                                                                                                                            |   |
| Triple nozzle, 028                          | 4 | 4.767-144.0 | Triple nozzle with manual nozzle changeover. Convenient spray adjustment. For machines with an injector, the low-pressure flat stream is useful for cleaning agent suction and application. Connection M $18 \times 1.5$ . |   |
| ECO!BOOSTER                                 |   |             |                                                                                                                                                                                                                            |   |
| eco!Booster TR 030                          | 5 | 2.113-084.0 | eco!Booster for cold and hot water high-pressure cleaners (nozzle size 030) with 50% more area performance than the Kärcher power nozzle; ideal for delicate surfaces.                                                     |   |
| FLOOR AND HARD SURFACE CLEANER              |   |             |                                                                                                                                                                                                                            |   |
| FR Classic surface cleaner                  |   |             |                                                                                                                                                                                                                            |   |
| FR Classic surface cleaner                  | 6 | 2.643-476.0 | The ideal entry-level model in the Kärcher surface cleaner range for cleaning surfaces indoors and outdoors. With splash guard and up to 150 bar working pressure.                                                         |   |
| Machine-specific nozzle kits for FR Classic | С |             |                                                                                                                                                                                                                            |   |
| Nozzle kit for FR Classic, 034              | 7 | 2.885-313.0 | Nozzle kit specifically for FR Classic surface cleaner.                                                                                                                                                                    |   |
| FOAM SYSTEMS                                |   |             |                                                                                                                                                                                                                            |   |
| Cup foam lance                              |   |             |                                                                                                                                                                                                                            |   |
| Cup foam lance, 1200 l/h -                  | 8 | 6.394-668.0 | Short, handy foam lance with adjustable spray angle with 1 litre detergent tank. Ideal for cleaning cars due to its compact design.                                                                                        |   |