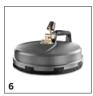

# ACCESSORIES FOR HD 4/10 EX PLUS CLASSIC 1.520-998.0

|                                             |   |             |                                                                                                                                                                                                                            | _ |
|---------------------------------------------|---|-------------|----------------------------------------------------------------------------------------------------------------------------------------------------------------------------------------------------------------------------|---|
|                                             |   |             |                                                                                                                                                                                                                            |   |
|                                             |   | Order no.   | Description                                                                                                                                                                                                                |   |
| SPRAY LANCES                                |   |             |                                                                                                                                                                                                                            |   |
| Spray lance                                 |   |             |                                                                                                                                                                                                                            |   |
| 600 mm spray lance                          | 1 | 9.751-140.0 | 600 mm long, zinc coated spray lance with hand screw connection. Not rotatable.                                                                                                                                            |   |
| Spray lance 850 mm                          | 2 | 9.751-146.0 | Galvanised spray lance with manual screw fitting for high-pressure cleaners in the Classic range from Kärcher. Not rotatable. Length: 850 mm.                                                                              |   |
| NOZZLE UNION / SPACER                       |   |             |                                                                                                                                                                                                                            |   |
| Nozzle union                                |   |             |                                                                                                                                                                                                                            |   |
| Nozzle connector                            | 3 | 5.401-210.0 | For protecting and connecting Kärcher power nozzles to spray lances (M 18 × 1.5 IG).                                                                                                                                       |   |
| MULTIPLE-JET NOZZLES                        |   |             |                                                                                                                                                                                                                            |   |
| Triple nozzles                              |   |             |                                                                                                                                                                                                                            |   |
| Triple nozzle, 028                          | 4 | 4.767-144.0 | Triple nozzle with manual nozzle changeover. Convenient spray adjustment. For machines with an injector, the low-pressure flat stream is useful for cleaning agent suction and application. Connection M $18 \times 1.5$ . |   |
| ECO!BOOSTER                                 |   |             |                                                                                                                                                                                                                            |   |
| eco!Booster TR 030                          | 5 | 2.113-084.0 | eco!Booster for cold and hot water high-pressure cleaners (nozzle size 030) with 50% more area performance than the Kärcher power nozzle; ideal for delicate surfaces.                                                     |   |
| FLOOR AND HARD SURFACE CLEANER              |   |             |                                                                                                                                                                                                                            |   |
| FR Classic surface cleaner                  |   |             |                                                                                                                                                                                                                            |   |
| FR Classic surface cleaner                  | 6 | 2.643-476.0 | The ideal entry-level model in the Kärcher surface cleaner range for cleaning surfaces indoors and outdoors. With splash guard and up to 150 bar working pressure.                                                         |   |
| Machine-specific nozzle kits for FR Classic | С |             |                                                                                                                                                                                                                            |   |
| Nozzle kit for FR Classic, 034              | 7 | 2.885-313.0 | Nozzle kit specifically for FR Classic surface cleaner.                                                                                                                                                                    |   |
| FOAM SYSTEMS                                |   |             |                                                                                                                                                                                                                            |   |
| Cup foam lance                              |   |             |                                                                                                                                                                                                                            |   |
| Cup foam lance, 1200 l/h -                  | 8 | 6.394-668.0 | Short, handy foam lance with adjustable spray angle with 1 litre detergent tank. Ideal for cleaning cars due to its compact design.                                                                                        |   |