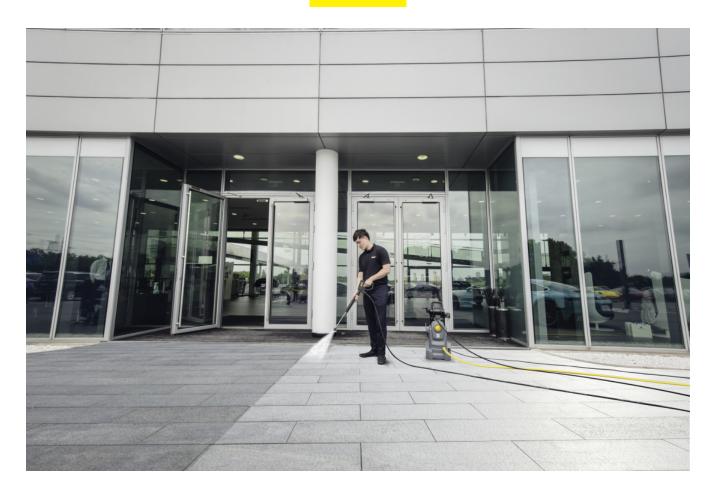

# **HD 4/10 EX PLUS CLASSIC**

Compact HD 4/10 X Classic high-pressure cleaner with automatic pressure relief and integrated hose reel. Very ergonomic and mobile thanks to the retractable pull handle and robust wheels. Dirt blaster increases the cleaning and area performance by up to 50%.