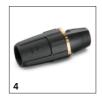

# ACCESSORIES FOR HD 4/10 EX PLUS CLASSIC 1.520-998.0

|                                             |   |             |                                                                                                                                                                                                                            | _ |
|---------------------------------------------|---|-------------|----------------------------------------------------------------------------------------------------------------------------------------------------------------------------------------------------------------------------|---|
|                                             |   |             |                                                                                                                                                                                                                            |   |
|                                             |   | Order no.   | Description                                                                                                                                                                                                                |   |
| SPRAY LANCES                                |   |             |                                                                                                                                                                                                                            |   |
| Spray lance                                 |   |             |                                                                                                                                                                                                                            |   |
| 600 mm spray lance                          | 1 | 9.751-140.0 | 600 mm long, zinc coated spray lance with hand screw connection. Not rotatable.                                                                                                                                            |   |
| Spray lance 850 mm                          | 2 | 9.751-146.0 | Galvanised spray lance with manual screw fitting for high-pressure cleaners in the Classic range from Kärcher. Not rotatable. Length: 850 mm.                                                                              |   |
| NOZZLE UNION / SPACER                       |   |             |                                                                                                                                                                                                                            |   |
| Nozzle union                                |   |             |                                                                                                                                                                                                                            |   |
| Nozzle connector                            | 3 | 5.401-210.0 | For protecting and connecting Kärcher power nozzles to spray lances (M 18 × 1.5 IG).                                                                                                                                       |   |
| MULTIPLE-JET NOZZLES                        |   |             |                                                                                                                                                                                                                            |   |
| Triple nozzles                              |   |             |                                                                                                                                                                                                                            |   |
| Triple nozzle, 028                          | 4 | 4.767-144.0 | Triple nozzle with manual nozzle changeover. Convenient spray adjustment. For machines with an injector, the low-pressure flat stream is useful for cleaning agent suction and application. Connection M $18 \times 1.5$ . |   |
| ECO!BOOSTER                                 |   |             |                                                                                                                                                                                                                            |   |
| eco!Booster TR 030                          | 5 | 2.113-084.0 | eco!Booster for cold and hot water high-pressure cleaners (nozzle size 030) with 50% more area performance than the Kärcher power nozzle; ideal for delicate surfaces.                                                     |   |
| FLOOR AND HARD SURFACE CLEANER              |   |             |                                                                                                                                                                                                                            |   |
| FR Classic surface cleaner                  |   |             |                                                                                                                                                                                                                            |   |
| FR Classic surface cleaner                  | 6 | 2.643-476.0 | The ideal entry-level model in the Kärcher surface cleaner range for cleaning surfaces indoors and outdoors. With splash guard and up to 150 bar working pressure.                                                         |   |
| Machine-specific nozzle kits for FR Classic | С |             |                                                                                                                                                                                                                            |   |
| Nozzle kit for FR Classic, 034              | 7 | 2.885-313.0 | Nozzle kit specifically for FR Classic surface cleaner.                                                                                                                                                                    |   |
| FOAM SYSTEMS                                |   |             |                                                                                                                                                                                                                            |   |
| Cup foam lance                              |   |             |                                                                                                                                                                                                                            |   |
| Cup foam lance, 1200 l/h -                  | 8 | 6.394-668.0 | Short, handy foam lance with adjustable spray angle with 1 litre detergent tank. Ideal for cleaning cars due to its compact design.                                                                                        |   |