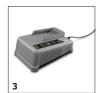

| Equipment                         |          |                                                   |
|-----------------------------------|----------|---------------------------------------------------|
| Variant                           |          | Battery and charger included                      |
| Ergonomic carrying handle         |          | •                                                 |
| Suction hose length               | m        | 2                                                 |
| Suction hose type                 |          | with bend                                         |
| Bend                              |          | Antistatic, with air-flow regulator               |
| Telescopic suction tube           | mm       | 615 - 1007                                        |
| Telescopic suction tube, material |          | Steel, chromed                                    |
| Switchable floor nozzle           |          | •                                                 |
| Crevice nozzle                    |          | •                                                 |
| Quantity of filter bags           | Piece(s) | 1                                                 |
| Filter bag material               |          | Fleece                                            |
| Motor protection filters          |          | •                                                 |
| Permanent filter basket           |          | Nylon                                             |
| Battery                           |          | 36 V / 7.5 Ah Battery Power+<br>battery (1 piece) |
| Battery charger                   |          | 36 V Battery Power+ quick charger (1 pc.)         |
| Included in the scope of supply.  |          |                                                   |