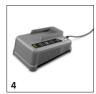

| Equipment                         |          |                                                   |
|-----------------------------------|----------|---------------------------------------------------|
| Variant                           |          | Battery and charger included                      |
| Ergonomic carrying handle         |          | •                                                 |
| Suction hose length               | m        | 2                                                 |
| Suction hose type                 |          | with bend                                         |
| Bend                              |          | Antistatic, with air-flow regulator               |
| Telescopic suction tube           | mm       | 615 - 1007                                        |
| Telescopic suction tube, material |          | Steel, chromed                                    |
| Switchable floor nozzle           |          | •                                                 |
| Crevice nozzle                    |          | •                                                 |
| Quantity of filter bags           | Piece(s) | 1                                                 |
| Filter bag material               |          | Fleece                                            |
| Motor protection filters          |          | •                                                 |
| Permanent filter basket           |          | Nylon                                             |
| Battery                           |          | 36 V / 7.5 Ah Battery Power+<br>battery (1 piece) |
| Battery charger                   |          | 36 V Battery Power+ quick charger (1 pc.)         |
| Included in the scope of supply.  |          |                                                   |