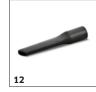

| Equipment                         |          |                                                   |
|-----------------------------------|----------|---------------------------------------------------|
| Variant                           |          | Battery and charger included                      |
| Ergonomic carrying handle         |          | •                                                 |
| Suction hose length               | m        | 2                                                 |
| Suction hose type                 |          | with bend                                         |
| Bend                              |          | Antistatic, with air-flow regulator               |
| Telescopic suction tube           | mm       | 615 - 1007                                        |
| Telescopic suction tube, material |          | Steel, chromed                                    |
| Switchable floor nozzle           |          | •                                                 |
| Crevice nozzle                    |          | •                                                 |
| Quantity of filter bags           | Piece(s) | 1                                                 |
| Filter bag material               |          | Fleece                                            |
| Motor protection filters          |          | •                                                 |
| Permanent filter basket           |          | Nylon                                             |
| Battery                           |          | 36 V / 7.5 Ah Battery Power+<br>battery (1 piece) |
| Battery charger                   |          | 36 V Battery Power+ quick charger (1 pc.)         |
| Included in the scope of supply.  |          |                                                   |