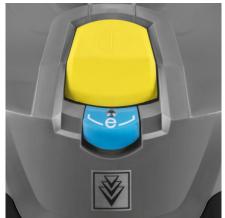

#### eco!efficiency mode

■ The ecolefficiency mode reduces the energy demand and volume of the machine and increases the battery running time.