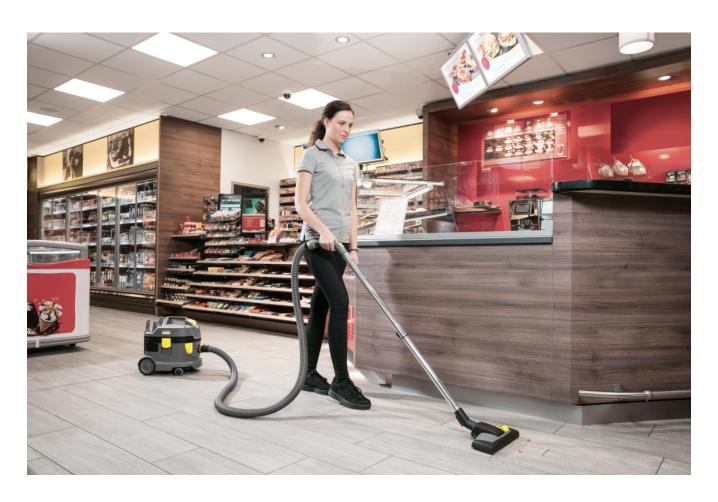

## **T 9/1 BP PACK**

Flexible and, thanks to the powerful Kärcher Battery Power+ battery, extremely powerful and durable: Our T 9/1 Bp battery powered dry vacuum cleaner stands the test against mains-operated dry vacuum cleaners.