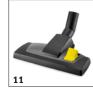

| Equipment                         |          |                                                   |
|-----------------------------------|----------|---------------------------------------------------|
| Variant                           |          | Battery and charger included                      |
| Ergonomic carrying handle         |          | •                                                 |
| Suction hose length               | m        | 2                                                 |
| Suction hose type                 |          | with bend                                         |
| Bend                              |          | Antistatic, with air-flow regulator               |
| Telescopic suction tube           | mm       | 615 - 1007                                        |
| Telescopic suction tube, material |          | Steel, chromed                                    |
| Switchable floor nozzle           |          | •                                                 |
| Crevice nozzle                    |          | •                                                 |
| Quantity of filter bags           | Piece(s) | 1                                                 |
| Filter bag material               |          | Fleece                                            |
| Motor protection filters          |          | •                                                 |
| Permanent filter basket           |          | Nylon                                             |
| Battery                           |          | 36 V / 7.5 Ah Battery Power+<br>battery (1 piece) |
| Battery charger                   |          | 36 V Battery Power+ quick charger (1 pc.)         |
| Included in the scope of supply.  |          |                                                   |