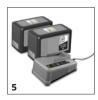

## **T 9/1 BP PACK**

Flexible and, thanks to the powerful Kärcher Battery Power+ battery, extremely powerful and durable: Our T 9/1 Bp battery powered dry vacuum cleaner stands the test against mains-operated dry vacuum cleaners.

#### 1.528-121.0

- Powerful Kärcher Battery Power+ 36V battery
- Fast charger
- Energy-saving eco!efficiency mode

| Technical data                                      |            |                                                                                                                                                         |
|-----------------------------------------------------|------------|---------------------------------------------------------------------------------------------------------------------------------------------------------|
| EAN code                                            |            | 4054278541754                                                                                                                                           |
| Battery platform                                    |            | 36 V battery platform                                                                                                                                   |
| Container content                                   | 1          | 9                                                                                                                                                       |
| Sound pressure level                                | dB(A)      | 59                                                                                                                                                      |
| Air flow                                            | I/s        | 40                                                                                                                                                      |
| Rated performance                                   | W          | 500                                                                                                                                                     |
| Vacuum                                              | mbar / kPa | 210 / 22                                                                                                                                                |
| Standard nominal width                              |            | ID 35                                                                                                                                                   |
| Battery type                                        |            | Removable lithium-ion battery                                                                                                                           |
| Voltage                                             | V          | 36                                                                                                                                                      |
| Capacity                                            | Ah         | 7.5                                                                                                                                                     |
| Number of batteries required                        | Piece(s)   | 1                                                                                                                                                       |
| Performance per battery charge                      | m²         | approx. 150 (7.5 Ah)                                                                                                                                    |
| Runtime per battery charging                        | min        | ecolefficiency mode: max. 66<br>(7.5 Ah) / Power mode: max. 31<br>(7.5 Ah) / ecolefficiency mode:<br>max. 50 (6.0 Ah) / Power mode:<br>max. 22 (6.0 Ah) |
| Battery charging time with fast<br>charger 80%/100% | min        | 58 / 81                                                                                                                                                 |
| Charging current                                    | Α          | 6                                                                                                                                                       |
| Power supply for battery charger                    | V / Hz     | 100 - 240 / 50 - 60                                                                                                                                     |
| Colour                                              |            | anthracite                                                                                                                                              |
| Weight without accessories                          | kg         | 6.8                                                                                                                                                     |
| Weight incl. packaging                              | kg         | 11.4                                                                                                                                                    |
|                                                     |            |                                                                                                                                                         |