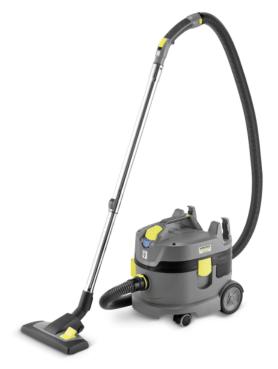

## **T 9/1 BP PACK**

Flexible and, thanks to the powerful Kärcher Battery Power+ battery, extremely powerful and durable: Our T 9/1 Bp battery powered dry vacuum cleaner stands the test against mains-operated dry vacuum cleaners.

| Equipment                         |          |                                                   |
|-----------------------------------|----------|---------------------------------------------------|
| Variant                           |          | Battery and charger included                      |
| Ergonomic carrying handle         |          | •                                                 |
| Suction hose length               | m        | 2                                                 |
| Suction hose type                 |          | with bend                                         |
| Bend                              |          | Antistatic, with air-flow regulator               |
| Telescopic suction tube           | mm       | 615 - 1007                                        |
| Telescopic suction tube, material |          | Steel, chromed                                    |
| Switchable floor nozzle           |          | •                                                 |
| Crevice nozzle                    |          | •                                                 |
| Quantity of filter bags           | Piece(s) | 1                                                 |
| Filter bag material               |          | Fleece                                            |
| Motor protection filters          |          | •                                                 |
| Permanent filter basket           |          | Nylon                                             |
| Battery                           |          | 36 V / 7.5 Ah Battery Power+<br>battery (1 piece) |
| Battery charger                   |          | 36 V Battery Power+ quick charger (1 pc.)         |
| Included in the scope of supply.  |          |                                                   |