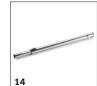

| Equipment                         |          |                                                   |
|-----------------------------------|----------|---------------------------------------------------|
| Variant                           |          | Battery and charger included                      |
| Ergonomic carrying handle         |          | •                                                 |
| Suction hose length               | m        | 2                                                 |
| Suction hose type                 |          | with bend                                         |
| Bend                              |          | Antistatic, with air-flow regulator               |
| Telescopic suction tube           | mm       | 615 - 1007                                        |
| Telescopic suction tube, material |          | Steel, chromed                                    |
| Switchable floor nozzle           |          | •                                                 |
| Crevice nozzle                    |          | •                                                 |
| Quantity of filter bags           | Piece(s) | 1                                                 |
| Filter bag material               |          | Fleece                                            |
| Motor protection filters          |          | •                                                 |
| Permanent filter basket           |          | Nylon                                             |
| Battery                           |          | 36 V / 7.5 Ah Battery Power+<br>battery (1 piece) |
| Battery charger                   |          | 36 V Battery Power+ quick charger (1 pc.)         |
| Included in the scope of supply.  |          |                                                   |