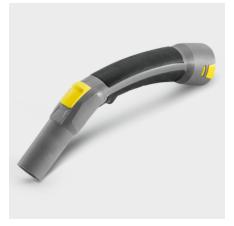

#### **Ergonomic bend**

The ergonomic bend sits comfortably in the hand and allows fatigue-free working over long periods of time.