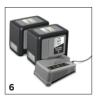

## **T 9/1 BP PACK**

Flexible and, thanks to the powerful Kärcher Battery Power+ battery, extremely powerful and durable: Our T 9/1 Bp battery powered dry vacuum cleaner stands the test against mains-operated dry vacuum cleaners.

#### 1.528-121.0

- Powerful Kärcher Battery Power+ 36V battery
- Fast charger
- Energy-saving eco!efficiency mode

| Technical data                                      |            |                                                                                                                                                         |
|-----------------------------------------------------|------------|---------------------------------------------------------------------------------------------------------------------------------------------------------|
| EAN code                                            |            | 4054278541754                                                                                                                                           |
| Battery platform                                    |            | 36 V battery platform                                                                                                                                   |
| Container content                                   | 1          | 9                                                                                                                                                       |
| Sound pressure level                                | dB(A)      | 59                                                                                                                                                      |
| Air flow                                            | I/s        | 40                                                                                                                                                      |
| Rated performance                                   | W          | 500                                                                                                                                                     |
| Vacuum                                              | mbar / kPa | 210 / 22                                                                                                                                                |
| Standard nominal width                              |            | ID 35                                                                                                                                                   |
| Battery type                                        |            | Removable lithium-ion battery                                                                                                                           |
| Voltage                                             | V          | 36                                                                                                                                                      |
| Capacity                                            | Ah         | 7.5                                                                                                                                                     |
| Number of batteries required                        | Piece(s)   | 1                                                                                                                                                       |
| Performance per battery charge                      | m²         | approx. 150 (7.5 Ah)                                                                                                                                    |
| Runtime per battery charging                        | min        | ecolefficiency mode: max. 66<br>(7.5 Ah) / Power mode: max. 31<br>(7.5 Ah) / ecolefficiency mode:<br>max. 50 (6.0 Ah) / Power mode:<br>max. 22 (6.0 Ah) |
| Battery charging time with fast<br>charger 80%/100% | min        | 58 / 81                                                                                                                                                 |
| Charging current                                    | Α          | 6                                                                                                                                                       |
| Power supply for battery charger                    | V / Hz     | 100 - 240 / 50 - 60                                                                                                                                     |
| Colour                                              |            | anthracite                                                                                                                                              |
| Weight without accessories                          | kg         | 6.8                                                                                                                                                     |
| Weight incl. packaging                              | kg         | 11.4                                                                                                                                                    |
|                                                     |            |                                                                                                                                                         |