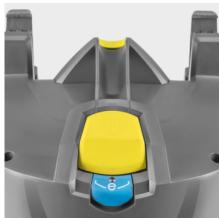

#### eco!efficiency mode

■ The ecolefficiency mode reduces the energy demand and volume of the machine and increases the battery running time.