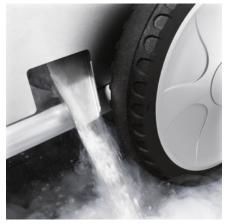

#### Automatic residual ice discharge

• The ability to empty the residual ice tank at the touch of a button prevents the device from icing up once work is complete.

#### Integrated oil and water separator

• No icing up of the device.