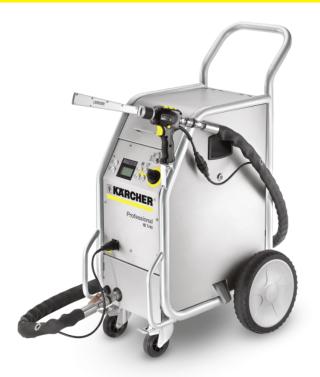

## **IB 7/40 CLASSIC**

Thanks to airflow optimisations, our Ice Blaster IB 7/40 impresses with excellent results during dry ice cleaning, even when working with low air pressures. Compact device.

#### 1.574-001.0

- Compact and agile
- Oil and water separator
  For in-house compressed
- For in-house compressed air networks

#### Technical data

| EAN code                   |           | 4039784294028            |
|----------------------------|-----------|--------------------------|
| Connected load             | kW        | 0.6                      |
| Compressed air connection  |           | Claw coupling (DIN 3238) |
| Casing / frame             |           | Stainless steel (1.4301) |
| Cable length               | m         | 7                        |
| Air pressure               | bar / MPa | 2 - 10 / 0.2 - 1         |
| Air quality                |           | Dry & oil-free           |
| Air flow                   | m³/min    | 0.5 - 3.5                |
| Sound pressure level       | dB(A)     | 99                       |
| Dry ice capacity           | kg        | 15                       |
| Dry ice pellets (diameter) | mm        | 3                        |
| Dry ice consumption        | kg/h      | 15 - 50                  |
| Number of current phases   | Ph        | 1                        |
| Frequency                  | Hz        | 50 - 60                  |
| Voltage                    | V         | 220 - 240                |
| Weight without accessories | kg        | 93                       |
| Weight (with accessories)  | kg        | 75                       |
| Dimensions (L × W × H)     | mm        | 768 × 510 × 1096         |
|                            |           |                          |

| Equipment                                                      |          |   |
|----------------------------------------------------------------|----------|---|
| Grease for nozzle threads                                      |          | • |
| Flat jet nozzle                                                |          |   |
| Open-end wrench (for changing<br>nozzles)                      | Piece(s) | 2 |
| Spray hose with electrical control<br>cable and quick coupling |          | • |
| Jet gun (ergonomic and safe)                                   |          | • |
| Electronic control system                                      |          | - |
| Oil and water separator                                        |          |   |
| Tool bag                                                       |          |   |
| Included in the scope of supply.                               |          |   |