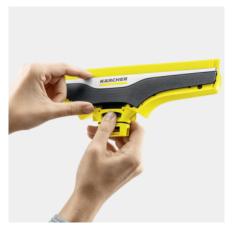

# **WV 6 PLUS**

Even more flexible in terms of use and with innovative blade technology: the battery powered WV 6 Plus Window Vac for clean windows without any smears, smudges and streaks in no time at all.

#### Improved blade technology

■ The innovative long blade makes cleaning even more flexible – ideal for applications close to the floor.

#### Removable blade

■ The squeegee blade can simply be detached from the suction nozzle and cleaned after each use.