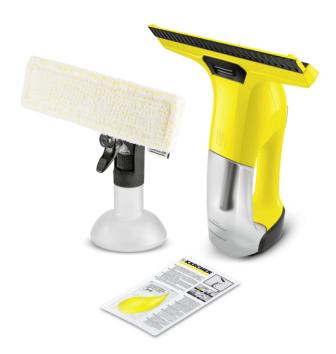

Order no.

1.633-510.0

- Exchangeable suction nozzle, available as an optional accessory
- Display which indicates the remaining minutes of battery running time
- Incl. Extra spray bottle with microfibre wiping cloth and 20 ml window cleaner concentrate

| Equipment                                       |    |        |
|-------------------------------------------------|----|--------|
| Suction nozzle                                  |    |        |
| Fast charger                                    |    |        |
| Spray bottle Extra with microfibre wiping cloth | 2  | •      |
| Window cleaner concentrate                      | ml | 1 × 20 |
| Exchangeable suction nozzle                     |    |        |
| Included in the scope of supply.                |    |        |
|                                                 |    |        |