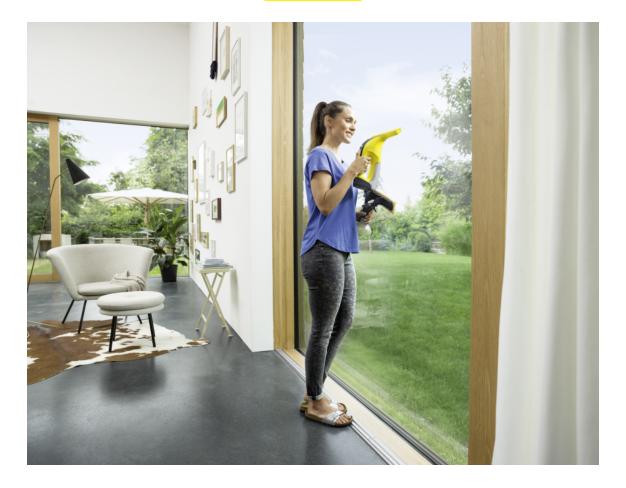

# **WV 6 PLUS**

Even more flexible in terms of use and with innovative blade technology: the battery powered WV 6 Plus Window Vac for clean windows without any smears, smudges and streaks in no time at all.

#### Extra-long battery running time

■ The Window Vac's extra-long battery running time of 100 minutes enables uninterrupted cleaning.