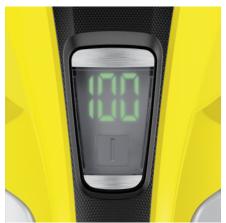

Order no.

1.633-510.0

- Exchangeable suction nozzle, available as an optional accessory
- Display which indicates the remaining minutes of battery running time
- Incl. Extra spray bottle with microfibre wiping cloth and 20 ml window cleaner concentrate

#### Extra-long battery running time

■ The Window Vac's extra-long battery running time of 100 minutes enables uninterrupted cleaning.