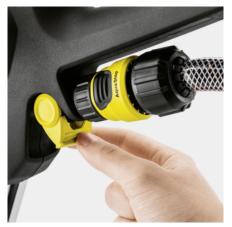

#### Two high-quality rotating roller brushes (included in the scope of supply for wooden surfaces)

• Thorough and even cleaning of wooden surfaces in outside areas with good area performance.

Two nozzles above the roller brushes

• Loosens and removes dirt in a single step. Removes stubborn dirt.

Water volume can be regulated via a valve

Water-efficient cleaning.