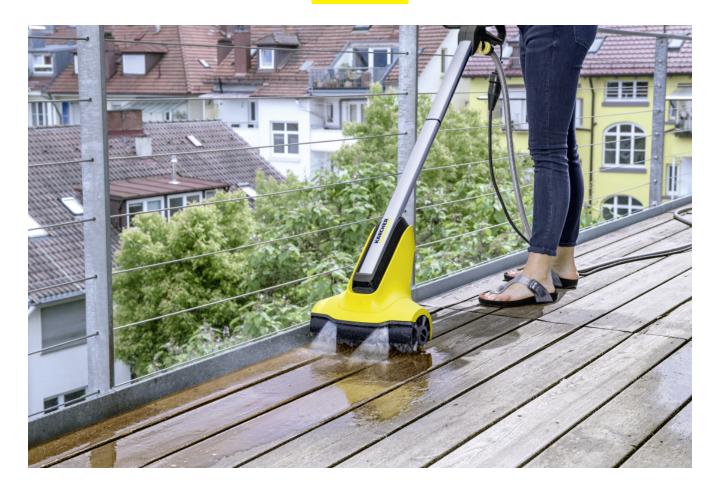

# **PCL 4 PATIO CLEANER**

Thanks to its rotating roller brushes and integrated water distribution, the PCL 4 patio cleaner removes dirt from wooden patios thoroughly and evenly.

#### Two high-quality rotating roller brushes (included in the scope of supply for wooden surfaces)

• Thorough and even cleaning of wooden surfaces in outside areas with good area performance.

Two nozzles above the roller brushes

• Loosens and removes dirt in a single step. Removes stubborn dirt.

Water volume can be regulated via a valve

Water-efficient cleaning.