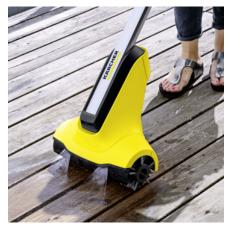

#### Two high-quality rotating roller brushes (included in the scope of supply for wooden surfaces)

• Thorough and even cleaning of wooden surfaces in outside areas with good area performance.

Two nozzles above the roller brushes

• Loosens and removes dirt in a single step. Removes stubborn dirt.

Water volume can be regulated via a valve

Water-efficient cleaning.