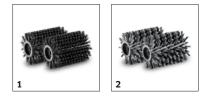

# ACCESSORIES FOR PCL 4 PATIO CLEANER 1.644-000.0

|                               |   | Order no.   | Description                                                                                                                                                                                          |  |
|-------------------------------|---|-------------|------------------------------------------------------------------------------------------------------------------------------------------------------------------------------------------------------|--|
| PATIO CLEANER                 |   |             |                                                                                                                                                                                                      |  |
| Roller brushes stone surfaces | 1 | 2.644-121.0 | The ideal addition for cleaning patios and balconies: The two-part roller set for the PCL 4 patio<br>cleaner. Effortlessly removes organic growth and moss from smooth stone tiles in outside areas. |  |
| Roller brushes wooden surface | 2 | 2.644-226.0 | Dirt in outside areas is removed completely and evenly with the brush heads of the two-part roller<br>set for the PCL 4. Wooden surfaces and WPC floor coverings will look good as new again.        |  |