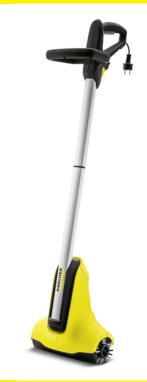

# **PCL 4 PATIO CLEANER**

Thanks to its rotating roller brushes and integrated water distribution, the PCL 4 patio cleaner removes dirt from wooden patios thoroughly and evenly.

#### 1.644-000.0

- Exchangeable roller brushes to increase cleaning versatility
- Storage rest that protects the bristles

| Technical data             |     |                  |
|----------------------------|-----|------------------|
| EAN code                   |     | 4054278505510    |
| Max. pressure              | bar | 10               |
| Pressure range             |     | Low pressure     |
| Water consumption at 4 bar | l/h | max. 180         |
| Rated input power          | kW  | 0.6              |
| Brush rotational speed     | rpm | 600 - 800        |
| Roller brush working width | mm  | 300              |
| Weight without accessories | kg  | 5                |
| Weight incl. packaging     | kg  | 6.7              |
| Dimensions (L × W × H)     | mm  | 1281 × 307 × 350 |

#### Equipment

| Edolbuleur                                |          |   |  |
|-------------------------------------------|----------|---|--|
| Roller brushes for wooden<br>surfaces     | piece(s) | 2 |  |
| Two water nozzles                         |          | • |  |
| Valve for controlling the water<br>volume |          | • |  |
| Storage position                          |          |   |  |
| Ergonomic handle and grip                 |          |   |  |
| Included in the scope of supply.          |          |   |  |