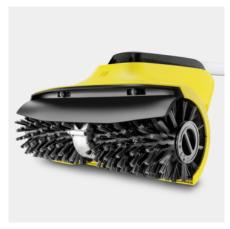

#### Two high-quality rotating roller brushes (included in the scope of supply for wooden surfaces)

• Thorough and even cleaning of wooden surfaces in outside areas with good area performance.

Two nozzles above the roller brushes

• Loosens and removes dirt in a single step. Removes stubborn dirt.

Water volume can be regulated via a valve

Water-efficient cleaning.