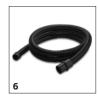

# ACCESSORIES FOR NT 70/2 ME CLASSIC EDITION 1.667-306.0

|                                                                                                                                                           |       | Order no.     | Description                                                                                                                                                                                       |
|-----------------------------------------------------------------------------------------------------------------------------------------------------------|-------|---------------|---------------------------------------------------------------------------------------------------------------------------------------------------------------------------------------------------|
| CARTRIDGE FILTER, STANDARD, UP TO BIA C, D                                                                                                                | UST C | LASS M        |                                                                                                                                                                                                   |
| Cartridge filter paper                                                                                                                                    |       |               |                                                                                                                                                                                                   |
| Cartridge filter, paper                                                                                                                                   | 1     | 6.907-038.0   | Paper cartridge filter (M BIA-C dust class M), suitable as a main filter for dry and wet pick up.                                                                                                 |
| BENDS                                                                                                                                                     |       |               |                                                                                                                                                                                                   |
| Bend, plastic                                                                                                                                             |       |               |                                                                                                                                                                                                   |
| Bend, NT, DN 40, plastic, clip 1.0 at hose end, cone at accessory end                                                                                     | 2     | 5.031-904.0   | DN 40 plastic bend for wet and dry vacuum cleaners. Equipped with a clip 1.0 connection at the hose end, and a cone connection at the accessory end.                                              |
| SUCTION NOZZLES                                                                                                                                           |       |               |                                                                                                                                                                                                   |
| Floor nozzles                                                                                                                                             |       |               |                                                                                                                                                                                                   |
| Wet/dry floor nozzle, DN 40, width 360 mm                                                                                                                 | 3     | 6.907-408.0   | For wet and dry vacuuming of fine dust, coarse dirt or liquids: plastic floor nozzle with rollers, 360 mm width and nominal size DN 40. Includes brush strips and squeegees.                      |
| Car cleaning nozzles                                                                                                                                      |       |               |                                                                                                                                                                                                   |
| Car nozzle, ID 40, 90 mm                                                                                                                                  | 4     | 6.900-952.0   | For retrofitting older Kärcher wet and dry vacuum cleaner models with bends in DN 40: Flat angled, convenient, plastic car cleaning nozzle with a working width of approx. 90 mm.                 |
| SUCTION TUBES                                                                                                                                             |       | ·             |                                                                                                                                                                                                   |
| Suction tubes, metal                                                                                                                                      |       |               |                                                                                                                                                                                                   |
| Suction tube, NT, DN 40, 550 mm long,<br>chrome-plated steel, suitable for: NT 50/1, NT<br>50/2, NT 65/2, NT 70/2, NT 75/2, NT 90/2, NT<br>611, NT 802 IV | 5     | 6.900-275.0   | The suction tube made of chrome-plated steel with DN 40 and 550 mm long is suitable for wet and dry vacuum cleaners from Kärcher.                                                                 |
| SUCTION HOSES                                                                                                                                             |       |               |                                                                                                                                                                                                   |
| Suction hoses with clip system 1.0 (compatible                                                                                                            | with  | vacuum cleane | ers up to model year 2016)                                                                                                                                                                        |
| Suction hose, NT, DN 40, length 2.5 m, clip 1.0, bayonet 1.0                                                                                              | 6     | 9.755-475.0   | The suction hose in nominal width DN 40 and with 2.5 m length is suitable for use with wet and dry vacuum cleaners.                                                                               |
| FILTER BAGS                                                                                                                                               |       |               |                                                                                                                                                                                                   |
| Fleece filter bags                                                                                                                                        |       |               |                                                                                                                                                                                                   |
| Fleece filter bags, 5 Piece(s), NT 65, NT 70, NT 72, NT 75, NT 90                                                                                         | 7     | 2.885-753.0   | Tear-resistant fleece filter bags of dust class M, suitable for Kärcher wet and dry vacuum cleaners. Contents: 5-pack.                                                                            |
| Paper filter bags                                                                                                                                         |       | •             |                                                                                                                                                                                                   |
| Paper filter bags, 5 Piece(s), NT 48, NT 65, NT<br>70, NT 72, NT 75, NT 80, WET VAC                                                                       | 8     | 6.904-285.0   | Premium 3-layer paper filter bags of dust class M, suitable for Kärcher wet and dry vacuum cleaners. Contents: 5-pack.                                                                            |
| OTHER ACCESSORIES NT                                                                                                                                      |       |               |                                                                                                                                                                                                   |
| Cyclone preseparator CS 40 Me                                                                                                                             | 9     | 2.863-026.0   | The highly efficient CS 40 Me cyclone preseparator for all Kärcher wet and dry vacuum cleaners is a specially designed accessory for fine dust applications on construction sites or in industry. |
|                                                                                                                                                           |       | 1             |                                                                                                                                                                                                   |