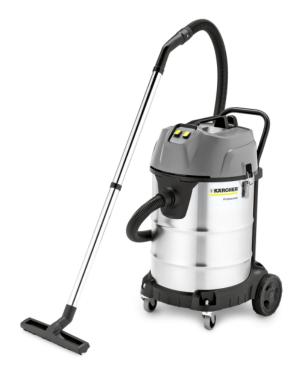

### **NT 70/2 ME CLASSIC EDITION**

The NT 70/2 Me Classic is a robust, powerful and easy-to-use dual-motor wet and dry vacuum cleaner with a 70-litre container for coarse dirt, dust and liquids.

Order no.

1.667-306.0

- Strong suction power
- Simple turbine change
- Drain hose

| Technical data             |             |                         |  |  |  |
|----------------------------|-------------|-------------------------|--|--|--|
| EAN code                   |             | 4054278070667           |  |  |  |
| Power supply               | Ph / V / Hz | 1 / 220 - 240 / 50 - 60 |  |  |  |
| Air flow                   | I/s         | 2 × 53                  |  |  |  |
| Vacuum                     | mbar / kPa  | 225 / 22.5              |  |  |  |
| Container capacity         | 1           | 70                      |  |  |  |
| Container material         |             | Stainless steel         |  |  |  |
| Rated input power          | W           | max. 2300               |  |  |  |
| Standard nominal width     |             | ID 40                   |  |  |  |
| Cable length               | m           | 7.5                     |  |  |  |
| Sound pressure level       | dB(A)       | 76                      |  |  |  |
| Colour                     |             | silver                  |  |  |  |
| Weight without accessories | kg          | 18.5                    |  |  |  |
| Weight incl. packaging     | kg          | 26                      |  |  |  |
| Dimensions (L × W × H)     | mm          | 580 × 510 × 850         |  |  |  |