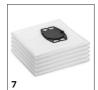

# ACCESSORIES FOR NT 70/2 ME CLASSIC EDITION 1.667-306.0

|                                                                                                                                                           |       | Order no.     | Description                                                                                                                                                                                       |
|-----------------------------------------------------------------------------------------------------------------------------------------------------------|-------|---------------|---------------------------------------------------------------------------------------------------------------------------------------------------------------------------------------------------|
| CARTRIDGE FILTER, STANDARD, UP TO BIA C, D                                                                                                                | UST C | LASS M        |                                                                                                                                                                                                   |
| Cartridge filter paper                                                                                                                                    |       |               |                                                                                                                                                                                                   |
| Cartridge filter, paper                                                                                                                                   | 1     | 6.907-038.0   | Paper cartridge filter (M BIA-C dust class M), suitable as a main filter for dry and wet pick up.                                                                                                 |
| BENDS                                                                                                                                                     |       |               |                                                                                                                                                                                                   |
| Bend, plastic                                                                                                                                             |       |               |                                                                                                                                                                                                   |
| Bend, NT, DN 40, plastic, clip 1.0 at hose end, cone at accessory end                                                                                     | 2     | 5.031-904.0   | DN 40 plastic bend for wet and dry vacuum cleaners. Equipped with a clip 1.0 connection at the hose end, and a cone connection at the accessory end.                                              |
| SUCTION NOZZLES                                                                                                                                           |       |               |                                                                                                                                                                                                   |
| Floor nozzles                                                                                                                                             |       |               |                                                                                                                                                                                                   |
| Wet/dry floor nozzle, DN 40, width 360 mm                                                                                                                 | 3     | 6.907-408.0   | For wet and dry vacuuming of fine dust, coarse dirt or liquids: plastic floor nozzle with rollers, 360 mm width and nominal size DN 40. Includes brush strips and squeegees.                      |
| Car cleaning nozzles                                                                                                                                      |       |               |                                                                                                                                                                                                   |
| Car nozzle, ID 40, 90 mm                                                                                                                                  | 4     | 6.900-952.0   | For retrofitting older Kärcher wet and dry vacuum cleaner models with bends in DN 40: Flat angled, convenient, plastic car cleaning nozzle with a working width of approx. 90 mm.                 |
| SUCTION TUBES                                                                                                                                             |       | ·             |                                                                                                                                                                                                   |
| Suction tubes, metal                                                                                                                                      |       |               |                                                                                                                                                                                                   |
| Suction tube, NT, DN 40, 550 mm long,<br>chrome-plated steel, suitable for: NT 50/1, NT<br>50/2, NT 65/2, NT 70/2, NT 75/2, NT 90/2, NT<br>611, NT 802 IV | 5     | 6.900-275.0   | The suction tube made of chrome-plated steel with DN 40 and 550 mm long is suitable for wet and dry vacuum cleaners from Kärcher.                                                                 |
| SUCTION HOSES                                                                                                                                             |       |               |                                                                                                                                                                                                   |
| Suction hoses with clip system 1.0 (compatible                                                                                                            | with  | vacuum cleane | ers up to model year 2016)                                                                                                                                                                        |
| Suction hose, NT, DN 40, length 2.5 m, clip 1.0, bayonet 1.0                                                                                              | 6     | 9.755-475.0   | The suction hose in nominal width DN 40 and with 2.5 m length is suitable for use with wet and dry vacuum cleaners.                                                                               |
| FILTER BAGS                                                                                                                                               |       |               |                                                                                                                                                                                                   |
| Fleece filter bags                                                                                                                                        |       |               |                                                                                                                                                                                                   |
| Fleece filter bags, 5 Piece(s), NT 65, NT 70, NT 72, NT 75, NT 90                                                                                         | 7     | 2.885-753.0   | Tear-resistant fleece filter bags of dust class M, suitable for Kärcher wet and dry vacuum cleaners. Contents: 5-pack.                                                                            |
| Paper filter bags                                                                                                                                         |       | •             |                                                                                                                                                                                                   |
| Paper filter bags, 5 Piece(s), NT 48, NT 65, NT<br>70, NT 72, NT 75, NT 80, WET VAC                                                                       | 8     | 6.904-285.0   | Premium 3-layer paper filter bags of dust class M, suitable for Kärcher wet and dry vacuum cleaners. Contents: 5-pack.                                                                            |
| OTHER ACCESSORIES NT                                                                                                                                      |       |               |                                                                                                                                                                                                   |
| Cyclone preseparator CS 40 Me                                                                                                                             | 9     | 2.863-026.0   | The highly efficient CS 40 Me cyclone preseparator for all Kärcher wet and dry vacuum cleaners is a specially designed accessory for fine dust applications on construction sites or in industry. |
|                                                                                                                                                           |       | 1             |                                                                                                                                                                                                   |