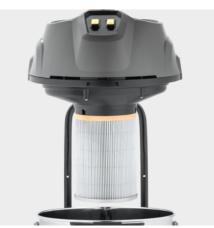

### **NT 70/2 ME CLASSIC EDITION**

The NT 70/2 Me Classic is a robust, powerful and easy-to-use dual-motor wet and dry vacuum cleaner with a 70-litre container for coarse dirt, dust and liquids.

Order no.

#### Robust and easy to transport

- Extremely mobile on all surfaces thanks to the robust chassis, large wheels and metal castors.
- The standard push handle ensures convenient transport.

#### **Excellent suction power**

- 2 powerful turbines ensure outstanding suction power.
- The strong suction power ensures excellent cleaning results and the utmost efficiency.

#### Vacuum without filter bags

- The two-motor NT Classic vacuum cleaners are fitted with the tried-and-tested Kärcher cartridge filter.
- The cartridge filter enables sustained suction without a filter bag.