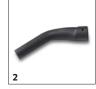

# ACCESSORIES FOR NT 70/2 ME CLASSIC EDITION 1.667-306.0

|                                                                                                                                                           |       | Order no.     | Description                                                                                                                                                                                       |
|-----------------------------------------------------------------------------------------------------------------------------------------------------------|-------|---------------|---------------------------------------------------------------------------------------------------------------------------------------------------------------------------------------------------|
| CARTRIDGE FILTER, STANDARD, UP TO BIA C, D                                                                                                                | UST C | LASS M        |                                                                                                                                                                                                   |
| Cartridge filter paper                                                                                                                                    |       |               |                                                                                                                                                                                                   |
| Cartridge filter, paper                                                                                                                                   | 1     | 6.907-038.0   | Paper cartridge filter (M BIA-C dust class M), suitable as a main filter for dry and wet pick up.                                                                                                 |
| BENDS                                                                                                                                                     |       |               |                                                                                                                                                                                                   |
| Bend, plastic                                                                                                                                             |       |               |                                                                                                                                                                                                   |
| Bend, NT, DN 40, plastic, clip 1.0 at hose end, cone at accessory end                                                                                     | 2     | 5.031-904.0   | DN 40 plastic bend for wet and dry vacuum cleaners. Equipped with a clip 1.0 connection at the hose end, and a cone connection at the accessory end.                                              |
| SUCTION NOZZLES                                                                                                                                           |       |               |                                                                                                                                                                                                   |
| Floor nozzles                                                                                                                                             |       |               |                                                                                                                                                                                                   |
| Wet/dry floor nozzle, DN 40, width 360 mm                                                                                                                 | 3     | 6.907-408.0   | For wet and dry vacuuming of fine dust, coarse dirt or liquids: plastic floor nozzle with rollers, 360 mm width and nominal size DN 40. Includes brush strips and squeegees.                      |
| Car cleaning nozzles                                                                                                                                      |       |               |                                                                                                                                                                                                   |
| Car nozzle, ID 40, 90 mm                                                                                                                                  | 4     | 6.900-952.0   | For retrofitting older Kärcher wet and dry vacuum cleaner models with bends in DN 40: Flat angled, convenient, plastic car cleaning nozzle with a working width of approx. 90 mm.                 |
| SUCTION TUBES                                                                                                                                             |       | ·             |                                                                                                                                                                                                   |
| Suction tubes, metal                                                                                                                                      |       |               |                                                                                                                                                                                                   |
| Suction tube, NT, DN 40, 550 mm long,<br>chrome-plated steel, suitable for: NT 50/1, NT<br>50/2, NT 65/2, NT 70/2, NT 75/2, NT 90/2, NT<br>611, NT 802 IV | 5     | 6.900-275.0   | The suction tube made of chrome-plated steel with DN 40 and 550 mm long is suitable for wet and dry vacuum cleaners from Kärcher.                                                                 |
| SUCTION HOSES                                                                                                                                             |       |               |                                                                                                                                                                                                   |
| Suction hoses with clip system 1.0 (compatible                                                                                                            | with  | vacuum cleane | ers up to model year 2016)                                                                                                                                                                        |
| Suction hose, NT, DN 40, length 2.5 m, clip 1.0, bayonet 1.0                                                                                              | 6     | 9.755-475.0   | The suction hose in nominal width DN 40 and with 2.5 m length is suitable for use with wet and dry vacuum cleaners.                                                                               |
| FILTER BAGS                                                                                                                                               |       |               |                                                                                                                                                                                                   |
| Fleece filter bags                                                                                                                                        |       |               |                                                                                                                                                                                                   |
| Fleece filter bags, 5 Piece(s), NT 65, NT 70, NT 72, NT 75, NT 90                                                                                         | 7     | 2.885-753.0   | Tear-resistant fleece filter bags of dust class M, suitable for Kärcher wet and dry vacuum cleaners. Contents: 5-pack.                                                                            |
| Paper filter bags                                                                                                                                         |       | •             |                                                                                                                                                                                                   |
| Paper filter bags, 5 Piece(s), NT 48, NT 65, NT<br>70, NT 72, NT 75, NT 80, WET VAC                                                                       | 8     | 6.904-285.0   | Premium 3-layer paper filter bags of dust class M, suitable for Kärcher wet and dry vacuum cleaners. Contents: 5-pack.                                                                            |
| OTHER ACCESSORIES NT                                                                                                                                      |       |               |                                                                                                                                                                                                   |
| Cyclone preseparator CS 40 Me                                                                                                                             | 9     | 2.863-026.0   | The highly efficient CS 40 Me cyclone preseparator for all Kärcher wet and dry vacuum cleaners is a specially designed accessory for fine dust applications on construction sites or in industry. |
|                                                                                                                                                           |       | 1             |                                                                                                                                                                                                   |