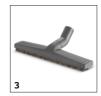

# ACCESSORIES FOR NT 70/2 ME CLASSIC EDITION 1.667-306.0

|                                                                                                                                                           |       | Order no.     | Description                                                                                                                                                                                       |
|-----------------------------------------------------------------------------------------------------------------------------------------------------------|-------|---------------|---------------------------------------------------------------------------------------------------------------------------------------------------------------------------------------------------|
| CARTRIDGE FILTER, STANDARD, UP TO BIA C, D                                                                                                                | UST C | LASS M        |                                                                                                                                                                                                   |
| Cartridge filter paper                                                                                                                                    |       |               |                                                                                                                                                                                                   |
| Cartridge filter, paper                                                                                                                                   | 1     | 6.907-038.0   | Paper cartridge filter (M BIA-C dust class M), suitable as a main filter for dry and wet pick up.                                                                                                 |
| BENDS                                                                                                                                                     |       |               |                                                                                                                                                                                                   |
| Bend, plastic                                                                                                                                             |       |               |                                                                                                                                                                                                   |
| Bend, NT, DN 40, plastic, clip 1.0 at hose end, cone at accessory end                                                                                     | 2     | 5.031-904.0   | DN 40 plastic bend for wet and dry vacuum cleaners. Equipped with a clip 1.0 connection at the hose end, and a cone connection at the accessory end.                                              |
| SUCTION NOZZLES                                                                                                                                           |       |               |                                                                                                                                                                                                   |
| Floor nozzles                                                                                                                                             |       |               |                                                                                                                                                                                                   |
| Wet/dry floor nozzle, DN 40, width 360 mm                                                                                                                 | 3     | 6.907-408.0   | For wet and dry vacuuming of fine dust, coarse dirt or liquids: plastic floor nozzle with rollers, 360 mm width and nominal size DN 40. Includes brush strips and squeegees.                      |
| Car cleaning nozzles                                                                                                                                      |       |               |                                                                                                                                                                                                   |
| Car nozzle, ID 40, 90 mm                                                                                                                                  | 4     | 6.900-952.0   | For retrofitting older Kärcher wet and dry vacuum cleaner models with bends in DN 40: Flat angled, convenient, plastic car cleaning nozzle with a working width of approx. 90 mm.                 |
| SUCTION TUBES                                                                                                                                             |       | ·             |                                                                                                                                                                                                   |
| Suction tubes, metal                                                                                                                                      |       |               |                                                                                                                                                                                                   |
| Suction tube, NT, DN 40, 550 mm long,<br>chrome-plated steel, suitable for: NT 50/1, NT<br>50/2, NT 65/2, NT 70/2, NT 75/2, NT 90/2, NT<br>611, NT 802 IV | 5     | 6.900-275.0   | The suction tube made of chrome-plated steel with DN 40 and 550 mm long is suitable for wet and dry vacuum cleaners from Kärcher.                                                                 |
| SUCTION HOSES                                                                                                                                             |       |               |                                                                                                                                                                                                   |
| Suction hoses with clip system 1.0 (compatible                                                                                                            | with  | vacuum cleane | ers up to model year 2016)                                                                                                                                                                        |
| Suction hose, NT, DN 40, length 2.5 m, clip 1.0, bayonet 1.0                                                                                              | 6     | 9.755-475.0   | The suction hose in nominal width DN 40 and with 2.5 m length is suitable for use with wet and dry vacuum cleaners.                                                                               |
| FILTER BAGS                                                                                                                                               |       |               |                                                                                                                                                                                                   |
| Fleece filter bags                                                                                                                                        |       |               |                                                                                                                                                                                                   |
| Fleece filter bags, 5 Piece(s), NT 65, NT 70, NT 72, NT 75, NT 90                                                                                         | 7     | 2.885-753.0   | Tear-resistant fleece filter bags of dust class M, suitable for Kärcher wet and dry vacuum cleaners. Contents: 5-pack.                                                                            |
| Paper filter bags                                                                                                                                         |       | •             |                                                                                                                                                                                                   |
| Paper filter bags, 5 Piece(s), NT 48, NT 65, NT<br>70, NT 72, NT 75, NT 80, WET VAC                                                                       | 8     | 6.904-285.0   | Premium 3-layer paper filter bags of dust class M, suitable for Kärcher wet and dry vacuum cleaners. Contents: 5-pack.                                                                            |
| OTHER ACCESSORIES NT                                                                                                                                      |       |               |                                                                                                                                                                                                   |
| Cyclone preseparator CS 40 Me                                                                                                                             | 9     | 2.863-026.0   | The highly efficient CS 40 Me cyclone preseparator for all Kärcher wet and dry vacuum cleaners is a specially designed accessory for fine dust applications on construction sites or in industry. |
|                                                                                                                                                           |       | 1             |                                                                                                                                                                                                   |