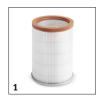

# ACCESSORIES FOR NT 70/2 ME CLASSIC EDITION 1.667-306.0

|                                                                                                                                                           |       | Order no.     | Description                                                                                                                                                                                       |
|-----------------------------------------------------------------------------------------------------------------------------------------------------------|-------|---------------|---------------------------------------------------------------------------------------------------------------------------------------------------------------------------------------------------|
| CARTRIDGE FILTER, STANDARD, UP TO BIA C, D                                                                                                                | UST C | LASS M        |                                                                                                                                                                                                   |
| Cartridge filter paper                                                                                                                                    |       |               |                                                                                                                                                                                                   |
| Cartridge filter, paper                                                                                                                                   | 1     | 6.907-038.0   | Paper cartridge filter (M BIA-C dust class M), suitable as a main filter for dry and wet pick up.                                                                                                 |
| BENDS                                                                                                                                                     |       |               |                                                                                                                                                                                                   |
| Bend, plastic                                                                                                                                             |       |               |                                                                                                                                                                                                   |
| Bend, NT, DN 40, plastic, clip 1.0 at hose end, cone at accessory end                                                                                     | 2     | 5.031-904.0   | DN 40 plastic bend for wet and dry vacuum cleaners. Equipped with a clip 1.0 connection at the hose end, and a cone connection at the accessory end.                                              |
| SUCTION NOZZLES                                                                                                                                           |       |               |                                                                                                                                                                                                   |
| Floor nozzles                                                                                                                                             |       |               |                                                                                                                                                                                                   |
| Wet/dry floor nozzle, DN 40, width 360 mm                                                                                                                 | 3     | 6.907-408.0   | For wet and dry vacuuming of fine dust, coarse dirt or liquids: plastic floor nozzle with rollers, 360 mm width and nominal size DN 40. Includes brush strips and squeegees.                      |
| Car cleaning nozzles                                                                                                                                      |       |               |                                                                                                                                                                                                   |
| Car nozzle, ID 40, 90 mm                                                                                                                                  | 4     | 6.900-952.0   | For retrofitting older Kärcher wet and dry vacuum cleaner models with bends in DN 40: Flat angled, convenient, plastic car cleaning nozzle with a working width of approx. 90 mm.                 |
| SUCTION TUBES                                                                                                                                             |       | ·             |                                                                                                                                                                                                   |
| Suction tubes, metal                                                                                                                                      |       |               |                                                                                                                                                                                                   |
| Suction tube, NT, DN 40, 550 mm long,<br>chrome-plated steel, suitable for: NT 50/1, NT<br>50/2, NT 65/2, NT 70/2, NT 75/2, NT 90/2, NT<br>611, NT 802 IV | 5     | 6.900-275.0   | The suction tube made of chrome-plated steel with DN 40 and 550 mm long is suitable for wet and dry vacuum cleaners from Kärcher.                                                                 |
| SUCTION HOSES                                                                                                                                             |       |               |                                                                                                                                                                                                   |
| Suction hoses with clip system 1.0 (compatible                                                                                                            | with  | vacuum cleane | ers up to model year 2016)                                                                                                                                                                        |
| Suction hose, NT, DN 40, length 2.5 m, clip 1.0, bayonet 1.0                                                                                              | 6     | 9.755-475.0   | The suction hose in nominal width DN 40 and with 2.5 m length is suitable for use with wet and dry vacuum cleaners.                                                                               |
| FILTER BAGS                                                                                                                                               |       |               |                                                                                                                                                                                                   |
| Fleece filter bags                                                                                                                                        |       |               |                                                                                                                                                                                                   |
| Fleece filter bags, 5 Piece(s), NT 65, NT 70, NT 72, NT 75, NT 90                                                                                         | 7     | 2.885-753.0   | Tear-resistant fleece filter bags of dust class M, suitable for Kärcher wet and dry vacuum cleaners. Contents: 5-pack.                                                                            |
| Paper filter bags                                                                                                                                         |       | •             |                                                                                                                                                                                                   |
| Paper filter bags, 5 Piece(s), NT 48, NT 65, NT<br>70, NT 72, NT 75, NT 80, WET VAC                                                                       | 8     | 6.904-285.0   | Premium 3-layer paper filter bags of dust class M, suitable for Kärcher wet and dry vacuum cleaners. Contents: 5-pack.                                                                            |
| OTHER ACCESSORIES NT                                                                                                                                      |       |               |                                                                                                                                                                                                   |
| Cyclone preseparator CS 40 Me                                                                                                                             | 9     | 2.863-026.0   | The highly efficient CS 40 Me cyclone preseparator for all Kärcher wet and dry vacuum cleaners is a specially designed accessory for fine dust applications on construction sites or in industry. |
|                                                                                                                                                           |       | 1             |                                                                                                                                                                                                   |