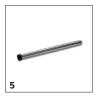

# ACCESSORIES FOR NT 70/2 ME CLASSIC EDITION 1.667-306.0

|                                                                                                                                                           |       | Order no.     | Description                                                                                                                                                                                       |
|-----------------------------------------------------------------------------------------------------------------------------------------------------------|-------|---------------|---------------------------------------------------------------------------------------------------------------------------------------------------------------------------------------------------|
| CARTRIDGE FILTER, STANDARD, UP TO BIA C, D                                                                                                                | UST C | LASS M        |                                                                                                                                                                                                   |
| Cartridge filter paper                                                                                                                                    |       |               |                                                                                                                                                                                                   |
| Cartridge filter, paper                                                                                                                                   | 1     | 6.907-038.0   | Paper cartridge filter (M BIA-C dust class M), suitable as a main filter for dry and wet pick up.                                                                                                 |
| BENDS                                                                                                                                                     |       |               |                                                                                                                                                                                                   |
| Bend, plastic                                                                                                                                             |       |               |                                                                                                                                                                                                   |
| Bend, NT, DN 40, plastic, clip 1.0 at hose end, cone at accessory end                                                                                     | 2     | 5.031-904.0   | DN 40 plastic bend for wet and dry vacuum cleaners. Equipped with a clip 1.0 connection at the hose end, and a cone connection at the accessory end.                                              |
| SUCTION NOZZLES                                                                                                                                           |       |               |                                                                                                                                                                                                   |
| Floor nozzles                                                                                                                                             |       |               |                                                                                                                                                                                                   |
| Wet/dry floor nozzle, DN 40, width 360 mm                                                                                                                 | 3     | 6.907-408.0   | For wet and dry vacuuming of fine dust, coarse dirt or liquids: plastic floor nozzle with rollers, 360 mm width and nominal size DN 40. Includes brush strips and squeegees.                      |
| Car cleaning nozzles                                                                                                                                      |       |               |                                                                                                                                                                                                   |
| Car nozzle, ID 40, 90 mm                                                                                                                                  | 4     | 6.900-952.0   | For retrofitting older Kärcher wet and dry vacuum cleaner models with bends in DN 40: Flat angled, convenient, plastic car cleaning nozzle with a working width of approx. 90 mm.                 |
| SUCTION TUBES                                                                                                                                             |       | ·             |                                                                                                                                                                                                   |
| Suction tubes, metal                                                                                                                                      |       |               |                                                                                                                                                                                                   |
| Suction tube, NT, DN 40, 550 mm long,<br>chrome-plated steel, suitable for: NT 50/1, NT<br>50/2, NT 65/2, NT 70/2, NT 75/2, NT 90/2, NT<br>611, NT 802 IV | 5     | 6.900-275.0   | The suction tube made of chrome-plated steel with DN 40 and 550 mm long is suitable for wet and dry vacuum cleaners from Kärcher.                                                                 |
| SUCTION HOSES                                                                                                                                             |       |               |                                                                                                                                                                                                   |
| Suction hoses with clip system 1.0 (compatible                                                                                                            | with  | vacuum cleane | ers up to model year 2016)                                                                                                                                                                        |
| Suction hose, NT, DN 40, length 2.5 m, clip 1.0, bayonet 1.0                                                                                              | 6     | 9.755-475.0   | The suction hose in nominal width DN 40 and with 2.5 m length is suitable for use with wet and dry vacuum cleaners.                                                                               |
| FILTER BAGS                                                                                                                                               |       |               |                                                                                                                                                                                                   |
| Fleece filter bags                                                                                                                                        |       |               |                                                                                                                                                                                                   |
| Fleece filter bags, 5 Piece(s), NT 65, NT 70, NT 72, NT 75, NT 90                                                                                         | 7     | 2.885-753.0   | Tear-resistant fleece filter bags of dust class M, suitable for Kärcher wet and dry vacuum cleaners. Contents: 5-pack.                                                                            |
| Paper filter bags                                                                                                                                         |       | •             |                                                                                                                                                                                                   |
| Paper filter bags, 5 Piece(s), NT 48, NT 65, NT<br>70, NT 72, NT 75, NT 80, WET VAC                                                                       | 8     | 6.904-285.0   | Premium 3-layer paper filter bags of dust class M, suitable for Kärcher wet and dry vacuum cleaners. Contents: 5-pack.                                                                            |
| OTHER ACCESSORIES NT                                                                                                                                      |       |               |                                                                                                                                                                                                   |
| Cyclone preseparator CS 40 Me                                                                                                                             | 9     | 2.863-026.0   | The highly efficient CS 40 Me cyclone preseparator for all Kärcher wet and dry vacuum cleaners is a specially designed accessory for fine dust applications on construction sites or in industry. |
|                                                                                                                                                           |       | 1             |                                                                                                                                                                                                   |