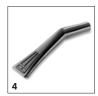

# ACCESSORIES FOR NT 70/2 ME CLASSIC EDITION 1.667-306.0

|                                                                                                                                                           |       | Order no.     | Description                                                                                                                                                                                       |
|-----------------------------------------------------------------------------------------------------------------------------------------------------------|-------|---------------|---------------------------------------------------------------------------------------------------------------------------------------------------------------------------------------------------|
| CARTRIDGE FILTER, STANDARD, UP TO BIA C, D                                                                                                                | UST C | LASS M        |                                                                                                                                                                                                   |
| Cartridge filter paper                                                                                                                                    |       |               |                                                                                                                                                                                                   |
| Cartridge filter, paper                                                                                                                                   | 1     | 6.907-038.0   | Paper cartridge filter (M BIA-C dust class M), suitable as a main filter for dry and wet pick up.                                                                                                 |
| BENDS                                                                                                                                                     |       |               |                                                                                                                                                                                                   |
| Bend, plastic                                                                                                                                             |       |               |                                                                                                                                                                                                   |
| Bend, NT, DN 40, plastic, clip 1.0 at hose end, cone at accessory end                                                                                     | 2     | 5.031-904.0   | DN 40 plastic bend for wet and dry vacuum cleaners. Equipped with a clip 1.0 connection at the hose end, and a cone connection at the accessory end.                                              |
| SUCTION NOZZLES                                                                                                                                           |       |               |                                                                                                                                                                                                   |
| Floor nozzles                                                                                                                                             |       |               |                                                                                                                                                                                                   |
| Wet/dry floor nozzle, DN 40, width 360 mm                                                                                                                 | 3     | 6.907-408.0   | For wet and dry vacuuming of fine dust, coarse dirt or liquids: plastic floor nozzle with rollers, 360 mm width and nominal size DN 40. Includes brush strips and squeegees.                      |
| Car cleaning nozzles                                                                                                                                      |       |               |                                                                                                                                                                                                   |
| Car nozzle, ID 40, 90 mm                                                                                                                                  | 4     | 6.900-952.0   | For retrofitting older Kärcher wet and dry vacuum cleaner models with bends in DN 40: Flat angled, convenient, plastic car cleaning nozzle with a working width of approx. 90 mm.                 |
| SUCTION TUBES                                                                                                                                             |       | ·             |                                                                                                                                                                                                   |
| Suction tubes, metal                                                                                                                                      |       |               |                                                                                                                                                                                                   |
| Suction tube, NT, DN 40, 550 mm long,<br>chrome-plated steel, suitable for: NT 50/1, NT<br>50/2, NT 65/2, NT 70/2, NT 75/2, NT 90/2, NT<br>611, NT 802 IV | 5     | 6.900-275.0   | The suction tube made of chrome-plated steel with DN 40 and 550 mm long is suitable for wet and dry vacuum cleaners from Kärcher.                                                                 |
| SUCTION HOSES                                                                                                                                             |       |               |                                                                                                                                                                                                   |
| Suction hoses with clip system 1.0 (compatible                                                                                                            | with  | vacuum cleane | ers up to model year 2016)                                                                                                                                                                        |
| Suction hose, NT, DN 40, length 2.5 m, clip 1.0, bayonet 1.0                                                                                              | 6     | 9.755-475.0   | The suction hose in nominal width DN 40 and with 2.5 m length is suitable for use with wet and dry vacuum cleaners.                                                                               |
| FILTER BAGS                                                                                                                                               |       |               |                                                                                                                                                                                                   |
| Fleece filter bags                                                                                                                                        |       |               |                                                                                                                                                                                                   |
| Fleece filter bags, 5 Piece(s), NT 65, NT 70, NT 72, NT 75, NT 90                                                                                         | 7     | 2.885-753.0   | Tear-resistant fleece filter bags of dust class M, suitable for Kärcher wet and dry vacuum cleaners. Contents: 5-pack.                                                                            |
| Paper filter bags                                                                                                                                         |       | •             |                                                                                                                                                                                                   |
| Paper filter bags, 5 Piece(s), NT 48, NT 65, NT<br>70, NT 72, NT 75, NT 80, WET VAC                                                                       | 8     | 6.904-285.0   | Premium 3-layer paper filter bags of dust class M, suitable for Kärcher wet and dry vacuum cleaners. Contents: 5-pack.                                                                            |
| OTHER ACCESSORIES NT                                                                                                                                      |       |               |                                                                                                                                                                                                   |
| Cyclone preseparator CS 40 Me                                                                                                                             | 9     | 2.863-026.0   | The highly efficient CS 40 Me cyclone preseparator for all Kärcher wet and dry vacuum cleaners is a specially designed accessory for fine dust applications on construction sites or in industry. |
|                                                                                                                                                           |       | 1             |                                                                                                                                                                                                   |