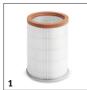

| Equipment                  |          |                      |
|----------------------------|----------|----------------------|
| Suction hose length        | m        | 2.5                  |
| Bend                       |          | Plastic              |
| Quantity of suction tubes  | Piece(s) | 2                    |
| Suction tubes length       | mm       | 550                  |
| Suction tubes material     |          | Steel, chrome-plated |
| Wet/dry floor nozzle width | mm       | 360                  |
| Crevice nozzle             |          |                      |
| Cartridge filter           |          | Paper                |
| Drain hose                 |          |                      |
| Stainless steel container  |          |                      |
| -                          |          |                      |

# ACCESSORIES FOR NT 90/2 ME CLASSIC EDITION 1.667-700.0

|                                                                                                                                                  |      | Order no.     | Description                                                                                                                                                                                       |  |  |  |
|--------------------------------------------------------------------------------------------------------------------------------------------------|------|---------------|---------------------------------------------------------------------------------------------------------------------------------------------------------------------------------------------------|--|--|--|
| CARTRIDGE FILTER, STANDARD, UP TO BIA C, DUST CLASS M                                                                                            |      |               |                                                                                                                                                                                                   |  |  |  |
| Cartridge filter paper                                                                                                                           |      |               |                                                                                                                                                                                                   |  |  |  |
| Cartridge filter, paper                                                                                                                          | 1    | 6.907-038.0   | Paper cartridge filter (M BIA-C dust class M), suitable as a main filter for dry and wet pick up.                                                                                                 |  |  |  |
| BENDS                                                                                                                                            |      | '             |                                                                                                                                                                                                   |  |  |  |
| Bend, plastic                                                                                                                                    |      |               |                                                                                                                                                                                                   |  |  |  |
| Bend, NT, DN 40, plastic, clip 1.0 at hose end, cone at accessory end                                                                            | 2    | 5.031-904.0   | DN 40 plastic bend for wet and dry vacuum cleaners. Equipped with a clip 1.0 connection at the hose end, and a cone connection at the accessory end.                                              |  |  |  |
| SUCTION NOZZLES                                                                                                                                  |      |               |                                                                                                                                                                                                   |  |  |  |
| Floor nozzles                                                                                                                                    |      |               |                                                                                                                                                                                                   |  |  |  |
| Wet/dry floor nozzle, DN 40, width 360 mm                                                                                                        | 3    | 6.907-408.0   | For wet and dry vacuuming of fine dust, coarse dirt or liquids: plastic floor nozzle with rollers, 360 mm width and nominal size DN 40. Includes brush strips and squeegees.                      |  |  |  |
| Crevice nozzles                                                                                                                                  |      |               |                                                                                                                                                                                                   |  |  |  |
| Crevice nozzle, NT, DN 40, plastic, 300 mm                                                                                                       | 4    | 9.770-877.0   | Plastic.                                                                                                                                                                                          |  |  |  |
| Car cleaning nozzles                                                                                                                             |      |               |                                                                                                                                                                                                   |  |  |  |
| Car nozzle, ID 40, 90 mm                                                                                                                         | 5    | 6.900-952.0   | For retrofitting older Kärcher wet and dry vacuum cleaner models with bends in DN 40: Flat angled, convenient, plastic car cleaning nozzle with a working width of approx. 90 mm.                 |  |  |  |
| SUCTION TUBES                                                                                                                                    |      | '             |                                                                                                                                                                                                   |  |  |  |
| Suction tubes, metal                                                                                                                             |      |               |                                                                                                                                                                                                   |  |  |  |
| Suction tube, NT, DN 40, 550 mm long, chrome-plated steel, suitable for: NT 50/1, NT 50/2, NT 65/2, NT 70/2, NT 75/2, NT 90/2, NT 611, NT 802 IV | 6    | 6.900-275.0   | The suction tube made of chrome-plated steel with DN 40 and 550 mm long is suitable for wet and dry vacuum cleaners from Kärcher.                                                                 |  |  |  |
| SUCTION HOSES                                                                                                                                    |      |               |                                                                                                                                                                                                   |  |  |  |
| Suction hoses with clip system 1.0 (compatible                                                                                                   | with | vacuum cleane | ers up to model year 2016)                                                                                                                                                                        |  |  |  |
| Suction hose, NT, DN 40, length 2.5 m, clip 1.0, bayonet 1.0                                                                                     | 7    | 9.755-475.0   | The suction hose in nominal width DN 40 and with 2.5 m length is suitable for use with wet and dry vacuum cleaners.                                                                               |  |  |  |
| OTHER ACCESSORIES NT                                                                                                                             |      |               |                                                                                                                                                                                                   |  |  |  |
| Cyclone preseparator CS 40 Me                                                                                                                    | 8    | 2.863-026.0   | The highly efficient CS 40 Me cyclone preseparator for all Kärcher wet and dry vacuum cleaners is a specially designed accessory for fine dust applications on construction sites or in industry. |  |  |  |
|                                                                                                                                                  |      |               |                                                                                                                                                                                                   |  |  |  |