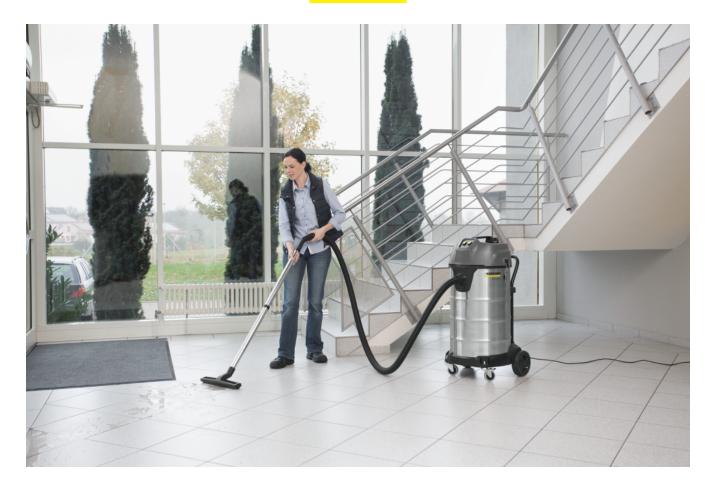

# **NT 90/2 ME CLASSIC EDITION**

With its generous 90-litre container, the dual-motor NT 90/2 Me Classic wet and dry vacuum cleaner can vacuum large quantities of wet and coarse dirt. With outstanding suction power, handling and quality.

#### Robust and easy to transport

- Extremely mobile on all surfaces thanks to the robust chassis, large wheels and metal castors.
- The standard push handle ensures convenient transport.

#### Drain hose

• Easily accessible drain hose for convenient liquid disposal.