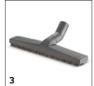

| Equipment                  |          |                      |
|----------------------------|----------|----------------------|
| Suction hose length        | m        | 2.5                  |
| Bend                       |          | Plastic              |
| Quantity of suction tubes  | Piece(s) | 2                    |
| Suction tubes length       | mm       | 550                  |
| Suction tubes material     |          | Steel, chrome-plated |
| Wet/dry floor nozzle width | mm       | 360                  |
| Crevice nozzle             |          |                      |
| Cartridge filter           |          | Paper                |
| Drain hose                 |          |                      |
| Stainless steel container  |          |                      |
| -                          |          |                      |

# ACCESSORIES FOR NT 90/2 ME CLASSIC EDITION 1.667-700.0

|                                                                                                                                                  |      | Order no.     | Description                                                                                                                                                                                       |  |  |  |
|--------------------------------------------------------------------------------------------------------------------------------------------------|------|---------------|---------------------------------------------------------------------------------------------------------------------------------------------------------------------------------------------------|--|--|--|
| CARTRIDGE FILTER, STANDARD, UP TO BIA C, DUST CLASS M                                                                                            |      |               |                                                                                                                                                                                                   |  |  |  |
| Cartridge filter paper                                                                                                                           |      |               |                                                                                                                                                                                                   |  |  |  |
| Cartridge filter, paper                                                                                                                          | 1    | 6.907-038.0   | Paper cartridge filter (M BIA-C dust class M), suitable as a main filter for dry and wet pick up.                                                                                                 |  |  |  |
| BENDS                                                                                                                                            |      | '             |                                                                                                                                                                                                   |  |  |  |
| Bend, plastic                                                                                                                                    |      |               |                                                                                                                                                                                                   |  |  |  |
| Bend, NT, DN 40, plastic, clip 1.0 at hose end, cone at accessory end                                                                            | 2    | 5.031-904.0   | DN 40 plastic bend for wet and dry vacuum cleaners. Equipped with a clip 1.0 connection at the hose end, and a cone connection at the accessory end.                                              |  |  |  |
| SUCTION NOZZLES                                                                                                                                  |      |               |                                                                                                                                                                                                   |  |  |  |
| Floor nozzles                                                                                                                                    |      |               |                                                                                                                                                                                                   |  |  |  |
| Wet/dry floor nozzle, DN 40, width 360 mm                                                                                                        | 3    | 6.907-408.0   | For wet and dry vacuuming of fine dust, coarse dirt or liquids: plastic floor nozzle with rollers, 360 mm width and nominal size DN 40. Includes brush strips and squeegees.                      |  |  |  |
| Crevice nozzles                                                                                                                                  |      |               |                                                                                                                                                                                                   |  |  |  |
| Crevice nozzle, NT, DN 40, plastic, 300 mm                                                                                                       | 4    | 9.770-877.0   | Plastic.                                                                                                                                                                                          |  |  |  |
| Car cleaning nozzles                                                                                                                             |      |               |                                                                                                                                                                                                   |  |  |  |
| Car nozzle, ID 40, 90 mm                                                                                                                         | 5    | 6.900-952.0   | For retrofitting older Kärcher wet and dry vacuum cleaner models with bends in DN 40: Flat angled, convenient, plastic car cleaning nozzle with a working width of approx. 90 mm.                 |  |  |  |
| SUCTION TUBES                                                                                                                                    |      | '             |                                                                                                                                                                                                   |  |  |  |
| Suction tubes, metal                                                                                                                             |      |               |                                                                                                                                                                                                   |  |  |  |
| Suction tube, NT, DN 40, 550 mm long, chrome-plated steel, suitable for: NT 50/1, NT 50/2, NT 65/2, NT 70/2, NT 75/2, NT 90/2, NT 611, NT 802 IV | 6    | 6.900-275.0   | The suction tube made of chrome-plated steel with DN 40 and 550 mm long is suitable for wet and dry vacuum cleaners from Kärcher.                                                                 |  |  |  |
| SUCTION HOSES                                                                                                                                    |      |               |                                                                                                                                                                                                   |  |  |  |
| Suction hoses with clip system 1.0 (compatible                                                                                                   | with | vacuum cleane | ers up to model year 2016)                                                                                                                                                                        |  |  |  |
| Suction hose, NT, DN 40, length 2.5 m, clip 1.0, bayonet 1.0                                                                                     | 7    | 9.755-475.0   | The suction hose in nominal width DN 40 and with 2.5 m length is suitable for use with wet and dry vacuum cleaners.                                                                               |  |  |  |
| OTHER ACCESSORIES NT                                                                                                                             |      |               |                                                                                                                                                                                                   |  |  |  |
| Cyclone preseparator CS 40 Me                                                                                                                    | 8    | 2.863-026.0   | The highly efficient CS 40 Me cyclone preseparator for all Kärcher wet and dry vacuum cleaners is a specially designed accessory for fine dust applications on construction sites or in industry. |  |  |  |
|                                                                                                                                                  |      |               |                                                                                                                                                                                                   |  |  |  |