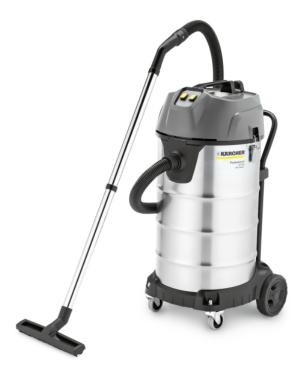

# **NT 90/2 ME CLASSIC EDITION**

With its generous 90-litre container, the dual-motor NT 90/2 Me Classic wet and dry vacuum cleaner can vacuum large quantities of wet and coarse dirt. With outstanding suction power, handling and quality.

Order no.

1.667-700.0

- Strong suction power
- Simple turbine change
- Drain hose

| Technical data             |             |                         |
|----------------------------|-------------|-------------------------|
| EAN code                   |             | 4054278070674           |
| Power supply               | Ph / V / Hz | 1 / 220 - 240 / 50 - 60 |
| Air flow                   | I/s         | 2 × 53                  |
| Vacuum                     | mbar / kPa  | 225 / 22.5              |
| Container capacity         | I           | 90                      |
| Container material         |             | Stainless steel         |
| Rated input power          | W           | max. 2300               |
| Standard nominal width     |             | ID 40                   |
| Cable length               | m           | 7.5                     |
| Sound pressure level       | dB(A)       | 76                      |
| Colour                     |             | silver                  |
| Weight without accessories | kg          | 19                      |
| Weight incl. packaging     | kg          | 26                      |
| Dimensions (L × W × H)     | mm          | 580 × 510 × 995         |

| Equipment                  |          |                      |
|----------------------------|----------|----------------------|
| Suction hose length        | m        | 2.5                  |
| Bend                       |          | Plastic              |
| Quantity of suction tubes  | Piece(s) | 2                    |
| Suction tubes length       | mm       | 550                  |
| Suction tubes material     |          | Steel, chrome-plated |
| Wet/dry floor nozzle width | mm       | 360                  |
| Crevice nozzle             |          |                      |
| Cartridge filter           |          | Paper                |
| Drain hose                 |          |                      |
| Stainless steel container  |          |                      |
| -                          |          |                      |