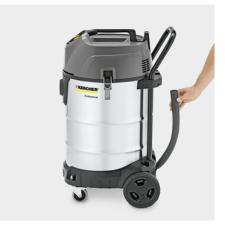

# **NT 90/2 ME CLASSIC EDITION**

With its generous 90-litre container, the dual-motor NT 90/2 Me Classic wet and dry vacuum cleaner can vacuum large quantities of wet and coarse dirt. With outstanding suction power, handling and quality.

#### Robust and easy to transport

- Extremely mobile on all surfaces thanks to the robust chassis, large wheels and metal castors.
- The standard push handle ensures convenient transport.

### **Excellent suction power**

- 2 powerful turbines ensure outstanding suction
- The strong suction power ensures excellent cleaning results and the utmost efficiency.

#### Drain hose

• Easily accessible drain hose for convenient liquid disposal.