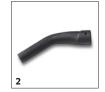

# ACCESSORIES FOR NT 90/2 ME CLASSIC EDITION 1.667-700.0

|                                                                                                                                                  |      | Order no.     | Description                                                                                                                                                                                       |  |  |  |
|--------------------------------------------------------------------------------------------------------------------------------------------------|------|---------------|---------------------------------------------------------------------------------------------------------------------------------------------------------------------------------------------------|--|--|--|
| CARTRIDGE FILTER, STANDARD, UP TO BIA C, DUST CLASS M                                                                                            |      |               |                                                                                                                                                                                                   |  |  |  |
| Cartridge filter paper                                                                                                                           |      |               |                                                                                                                                                                                                   |  |  |  |
| Cartridge filter, paper                                                                                                                          | 1    | 6.907-038.0   | Paper cartridge filter (M BIA-C dust class M), suitable as a main filter for dry and wet pick up.                                                                                                 |  |  |  |
| BENDS                                                                                                                                            |      | '             |                                                                                                                                                                                                   |  |  |  |
| Bend, plastic                                                                                                                                    |      |               |                                                                                                                                                                                                   |  |  |  |
| Bend, NT, DN 40, plastic, clip 1.0 at hose end, cone at accessory end                                                                            | 2    | 5.031-904.0   | DN 40 plastic bend for wet and dry vacuum cleaners. Equipped with a clip 1.0 connection at the hose end, and a cone connection at the accessory end.                                              |  |  |  |
| SUCTION NOZZLES                                                                                                                                  |      |               |                                                                                                                                                                                                   |  |  |  |
| Floor nozzles                                                                                                                                    |      |               |                                                                                                                                                                                                   |  |  |  |
| Wet/dry floor nozzle, DN 40, width 360 mm                                                                                                        | 3    | 6.907-408.0   | For wet and dry vacuuming of fine dust, coarse dirt or liquids: plastic floor nozzle with rollers, 360 mm width and nominal size DN 40. Includes brush strips and squeegees.                      |  |  |  |
| Crevice nozzles                                                                                                                                  |      |               |                                                                                                                                                                                                   |  |  |  |
| Crevice nozzle, NT, DN 40, plastic, 300 mm                                                                                                       | 4    | 9.770-877.0   | Plastic.                                                                                                                                                                                          |  |  |  |
| Car cleaning nozzles                                                                                                                             |      |               |                                                                                                                                                                                                   |  |  |  |
| Car nozzle, ID 40, 90 mm                                                                                                                         | 5    | 6.900-952.0   | For retrofitting older Kärcher wet and dry vacuum cleaner models with bends in DN 40: Flat angled, convenient, plastic car cleaning nozzle with a working width of approx. 90 mm.                 |  |  |  |
| SUCTION TUBES                                                                                                                                    |      | '             |                                                                                                                                                                                                   |  |  |  |
| Suction tubes, metal                                                                                                                             |      |               |                                                                                                                                                                                                   |  |  |  |
| Suction tube, NT, DN 40, 550 mm long, chrome-plated steel, suitable for: NT 50/1, NT 50/2, NT 65/2, NT 70/2, NT 75/2, NT 90/2, NT 611, NT 802 IV | 6    | 6.900-275.0   | The suction tube made of chrome-plated steel with DN 40 and 550 mm long is suitable for wet and dry vacuum cleaners from Kärcher.                                                                 |  |  |  |
| SUCTION HOSES                                                                                                                                    |      |               |                                                                                                                                                                                                   |  |  |  |
| Suction hoses with clip system 1.0 (compatible                                                                                                   | with | vacuum cleane | ers up to model year 2016)                                                                                                                                                                        |  |  |  |
| Suction hose, NT, DN 40, length 2.5 m, clip 1.0, bayonet 1.0                                                                                     | 7    | 9.755-475.0   | The suction hose in nominal width DN 40 and with 2.5 m length is suitable for use with wet and dry vacuum cleaners.                                                                               |  |  |  |
| OTHER ACCESSORIES NT                                                                                                                             |      |               |                                                                                                                                                                                                   |  |  |  |
| Cyclone preseparator CS 40 Me                                                                                                                    | 8    | 2.863-026.0   | The highly efficient CS 40 Me cyclone preseparator for all Kärcher wet and dry vacuum cleaners is a specially designed accessory for fine dust applications on construction sites or in industry. |  |  |  |
|                                                                                                                                                  |      |               |                                                                                                                                                                                                   |  |  |  |