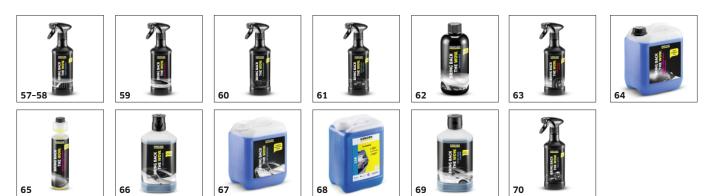

# ACCESSORIES FOR K 2 PREMIUM HOME 1.673-534.0

|                                             |                                                                                                                                                                                                     | Order no.   | Description                                                                                                                                                                                                                                                                                  |   |
|---------------------------------------------|-----------------------------------------------------------------------------------------------------------------------------------------------------------------------------------------------------|-------------|----------------------------------------------------------------------------------------------------------------------------------------------------------------------------------------------------------------------------------------------------------------------------------------------|---|
| VEHICLE MAINTENANCE                         |                                                                                                                                                                                                     |             |                                                                                                                                                                                                                                                                                              |   |
| Insect Remover RM 618                       | 57                                                                                                                                                                                                  | 6.295-761.0 | Gently removes insects from paint surfaces, radiator grilles, external mirrors, panels and plastic.                                                                                                                                                                                          | 0 |
| Insect remover RM 618                       | 58                                                                                                                                                                                                  | 6.295-888.0 |                                                                                                                                                                                                                                                                                              | 0 |
| Car glass cleaner RM 650                    | 59                                                                                                                                                                                                  | 6.296-105.0 | Streak- and glare-free cleaning of car windows and mirrors. Reliably removes insects, fingerprints and dirt from the street. With antistatic effect for low resoiling.                                                                                                                       | 0 |
| Interior cleaner RM 651                     | 60                                                                                                                                                                                                  | 6.296-106.0 | For refreshingly clean interiors without odours: From the cockpit to the rubber seal, from the display through to the upholstery and artificial leather. With antistatic effect and effective odour neutralisation.                                                                          | 0 |
| Cockpit care matt finish RM 652             | 61                                                                                                                                                                                                  | 6.296-107.0 | Deep-cleaning care and protection for all plastics and rubber surfaces. Leaves silk-matt surfaces that look as good as new, are pleasant to touch and are water- and dirt-repellent.                                                                                                         | 0 |
| Polish & wax RM 660                         | 62                                                                                                                                                                                                  | 6.296-108.0 | Intensive cleaning and washing- and weather-resistant preservation in a single step. Fine scratches<br>and streaks are removed, and the original colour brilliance is restored.                                                                                                              | 0 |
| Rim cleaner premium RM 667                  | 63                                                                                                                                                                                                  | 6.296-048.0 | With maximum cleaning power and quick-action formula. Helps remove all kinds of dirt picked up<br>by all common rim types while on the road. The intelligent colour change indicates how the<br>cleaning agent is taking effect over time.                                                   | 0 |
| Winter screen wash concentrate -60°C RM 670 | 64                                                                                                                                                                                                  | 6.296-109.0 | Cleaning and frost-protection agent for window- and headlight-cleaning systems. Prevents the windscreen from freezing and guarantees a streak- and glare-free view.                                                                                                                          | 0 |
| Summer screen wash 1:100 concentrate RM 672 | 65 6.296-110.0 Highly effective cleaning concentrate for a streak- and glare-free view in summer. Effect<br>removes insect residues and bird droppings. Yield: 250 ml provides 25 l cleaning agent. |             | Highly effective cleaning concentrate for a streak- and glare-free view in summer. Effectively removes insect residues and bird droppings. Yield: 250 ml provides 25 l cleaning agent.                                                                                                       | 0 |
| Car shampoo 3-in-1 RM 610                   | 66                                                                                                                                                                                                  | 6.295-750.0 | Powerful car shampoo with unique 3-in-1 formula which offers exceptional cleaning performance thanks to the active dirt remover, as well as a quick-drying and ultra-shine formula. For outstanding cleaning efficiency, care and protection in one step. To gently clean all vehicle types. | 0 |
| Car shampoo RM 619                          | 67                                                                                                                                                                                                  | 6.295-360.0 | Slightly alkaline, foaming cleaning agent for thorough vehicle cleaning. Environmentally friendly                                                                                                                                                                                            | 0 |
|                                             | 68                                                                                                                                                                                                  | 6.296-145.0 | and particularly gentle on all painted and plastic surfaces.                                                                                                                                                                                                                                 | 0 |
| Ultra foam cleaner RM 615                   | 69                                                                                                                                                                                                  | 6.295-743.0 | With extra foam booster for an even deeper clean. Thanks to the new active dirt remover, it effortlessly and quickly removes even oil and greasy dirt, as well as typical vehicle dirt and road dirt. Phosphate-free and gentle on materials.                                                | 0 |
| Bike cleaner RM 44 G                        | 70                                                                                                                                                                                                  | 6.295-763.0 | To manually clean motorbikes. Gently and effectively removes typical dirt such as brake dust, tyre wear, insects, mud and oil. A dream to use thanks to the sticky gel formula.                                                                                                              | 0 |