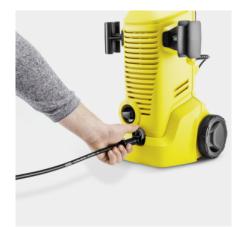

# **K 2 PREMIUM HOME**

Say goodbye to dirt: Keep your property, the garden furniture, and smaller garden surfaces looking their best with the K 2 Premium Home pressure washer. Incl. Home Kit.

#### Integrated detergent suction hose

- Convenient and easy use of detergents.
- Kärcher detergents (available as an option) not only protect and care for the surface being cleaned but produce more efficient and longer-lasting results.

#### Tidy storage

• Store hose, spray lances, trigger gun and cable in a space-saving and neat manner.

#### Quick Connect system

• The high-pressure hose is easy to manoeuvre, clicking quickly in and out of the device and trigger gun. This saves time and effort.