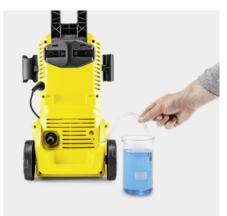

#### Integrated detergent suction hose

- Convenient and easy use of detergents.
- Kärcher detergents (available as an option) not only protect and care for the surface being cleaned but produce more efficient and longer-lasting results.