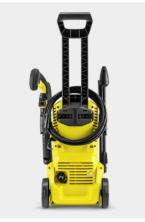

#### Tidy storage

• Store hose, spray lances, trigger gun and cable in a space-saving and neat manner.

#### Quick Connect system

• The high-pressure hose is easy to manoeuvre, clicking quickly in and out of the device and trigger gun. This saves time and effort.