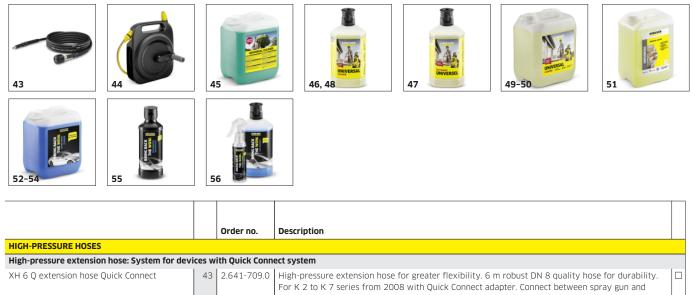

|                                                            |         | Order no.   | Description                                                                                                                                                                       |   |
|------------------------------------------------------------|---------|-------------|-----------------------------------------------------------------------------------------------------------------------------------------------------------------------------------|---|
| PIPE CLEANING                                              |         | order no.   |                                                                                                                                                                                   | 4 |
| PC 20 roof gutter and pipe cleaning kit                    | 29      | 2.642-240.0 | The gutter and pipe cleaning kit works all by itself – with high pressure. It easily cleans outflows, pipe blockages and gutters. Hose length: 20m.                               |   |
| PC 15 pipe cleaning kit                                    | 30      | 2.637-767.0 | Pipe cleaning kit with 15 m hose for clearing blockages in pipes, drains and downpipes.                                                                                           | + |
| PC 7.5 pipe cleaning kit                                   | 31      | 2.637-729.0 | Pipe cleaning kit with 7.5 m hose for clearing blockages in pipes, drains and downpipes.                                                                                          |   |
| FOAM JET                                                   |         |             |                                                                                                                                                                                   |   |
| FJ 6 foam jet                                              | 32      | 2.643-147.0 | FJ 6 foam nozzle for cleaning with powerful foam (e.g. ultra foam cleaner). For cars, motorcycles etc. and for applying cleaning products to stone and wood surfaces and façades. | [ |
| FJ 3 foam jet                                              | 33      | 2.643-150.0 | FJ 3 foam nozzle for cleaning with powerful foam (e.g. ultra foam cleaner). For cars, motorcycles                                                                                 |   |
|                                                            | 34      | 2.645-383.0 | etc. and for applying cleaning products to stone and wood surfaces and façades.                                                                                                   | [ |
| FJ 10 C Connect 'n' Clean foam jet + Ultra<br>Foam Cleaner | 35      | 2.643-143.0 | Ultra foam cleaner + quick-change system FJ 10 C Connect 'n' Clean foam nozzle. Easy change between different detergents with just a simple click.                                | [ |
| FJ 10 C foam jet Connect 'n' Clean with car shampoo 3-in-1 | 36      | 2.643-144.0 | Car shampoo + quick-change system FJ 10 C Connect 'n' Clean foam nozzle. Easy change between different detergents with just a simple click.                                       | [ |
| MISCELLANEOUS                                              |         |             |                                                                                                                                                                                   |   |
| Sand and wet-blasting kit                                  | 37      | 2.638-792.0 | Sand and wet-blasting kit for removing rust, paint and stubborn dirt using Kärcher abrasive.                                                                                      | [ |
| Vario joint                                                | 38      | 2.640-733.0 | Vario joint, rotates 180° for cleaning difficult to reach areas. For connection between gun and<br>accessory or extension lance and accessory.                                    | [ |
| Water filter                                               | 39      | 4.730-059.0 | Water filter protects pressure washer pumps against dirt particles from dirty water.                                                                                              | [ |
|                                                            | 40      | 2.642-794.0 | Water filter to protect the high-pressure pump against dirt particles from contaminated water.                                                                                    | [ |
| O-ring set                                                 | 41      | 2.640-729.0 | Replacement O-ring set for easy replacement of O-rings and safety plugs on pressure washer<br>accessories.                                                                        | 1 |
| HIGH-PRESSURE HOSES                                        |         |             |                                                                                                                                                                                   |   |
| High-Pressure replacement hose kit system st               | tarting | 1992        |                                                                                                                                                                                   |   |
| Extension hose adapter kit                                 | 42      | 2.643-037.0 | Two-part adapter set for connecting an extension hose with screw thread to a pressure washer with a Quick Connect system. Not for hose reel machines.                             |   |

## ACCESSORIES FOR K 2 PREMIUM HOME 1.673-534.0

|                                                        |    |                                                                                                    | For K 2 to K 7 series from 2008 with Quick Connect adapter. Connect between spray gun and high-pressure hose.                                                                         |   |
|--------------------------------------------------------|----|----------------------------------------------------------------------------------------------------|---------------------------------------------------------------------------------------------------------------------------------------------------------------------------------------|---|
| HOSE STORAGE AND HOSE TROLLEY                          |    |                                                                                                    |                                                                                                                                                                                       |   |
| HBX 2.10 Compact                                       | 44 | 2.645-388.0                                                                                        | Compact hose box for balconies, roof terraces, small gardens and camping holidays. Fast,<br>convenient unwinding and winding. Ideal for space-saving storage in apartments.           |   |
| UNIVERSAL CLEANERS                                     |    |                                                                                                    |                                                                                                                                                                                       |   |
| Universal cleaner RM 553                               | 45 | 6.296-181.0                                                                                        | Powerful multi-purpose cleaner which effortlessly removes oil, grease and mineral dirt. For garden furniture, vehicles, façades and all water-resistant surfaces.                     | 0 |
| Universal cleaner RM 626                               | 46 | 6.295-753.0                                                                                        | Powerful universal cleaner for use with Kärcher pressure washers. With new active dirt remover                                                                                        | 0 |
|                                                        | 47 | 6.295-754.0                                                                                        | which effortlessly removes oil, grease and stubborn mineral-bearing dirt with just cold water. For use all around the house and garden and on vehicles.                               | 0 |
|                                                        | 48 | 6.295-755.0                                                                                        |                                                                                                                                                                                       | 0 |
| Universal cleaner RM 555                               |    | Powerful multi-purpose cleaner which effortlessly removes oil, grease and mineral dirt. For garden | 0                                                                                                                                                                                     |   |
|                                                        | 50 | 6.295-357.0                                                                                        | furniture, vehicles, façades and all water-resistant surfaces.                                                                                                                        | 0 |
| Universal purifier RM 555                              | 51 | 6.296-144.0                                                                                        |                                                                                                                                                                                       | 0 |
| VEHICLE MAINTENANCE                                    |    |                                                                                                    |                                                                                                                                                                                       |   |
| RM 527, Ultra Foam Cleaner,5L,*RU                      | 52 | 6.295-603.0                                                                                        | With extra foam booster for perfect cleaning results. The new Active Dirt Remover removes oil,                                                                                        | 0 |
| NOCH NICHT GEPFLEGT ^_^_^_^_^_^_ >                     | 53 | 6.296-055.0                                                                                        | greasy dirt and vehicle/street dirt with ease. Phosphate-free and gentle on materials.                                                                                                | 0 |
| Ultra Foam Cleaner RM 527                              | 54 | 6.296-173.0                                                                                        |                                                                                                                                                                                       | 0 |
| Car Shampoo Concentrate RM 562                         | 55 | 6.295-843.0                                                                                        | Car shampoo concentrate for a materialfriendly vehicle cleaning. Removes oil, grease, winter and street grime from paint, glass, plastic and chrome. Makes 5 I of diluted detergent.  | 0 |
| Car shampoo 3-in-1 RM 610 + Interior cleaner<br>RM 651 | 56 | 6.296-169.0                                                                                        | RM 610 Car Shampoo for a sparkling finish thanks to its gentle cleaning and quick drying<br>properties. Care and protection in a single step. With sample of RM 651 Interior Cleaner. | 0 |