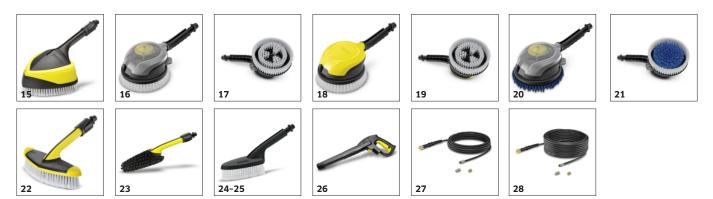

# ACCESSORIES FOR K 2 PREMIUM HOME 1.673-534.0

| 1 | 2 | 3  | 4  | 5  |    | 7  |
|---|---|----|----|----|----|----|
| 8 | 9 | 10 | 11 | 12 | 13 | 14 |

|                                                    |    | Order no.   | Description                                                                                                                                                                                                                                     |     |
|----------------------------------------------------|----|-------------|-------------------------------------------------------------------------------------------------------------------------------------------------------------------------------------------------------------------------------------------------|-----|
| SPRAY LANCES                                       | -  |             |                                                                                                                                                                                                                                                 |     |
| DB 120 dirt blaster for K 2-K 3                    | 1  | 2.642-727.0 | Dirt blaster with powerful entry rotary nozzle for Kårcher pressure washers in classes K 2 and K 3.<br>For particularly stubborn dirt like that on mossy or weathered surfaces.                                                                 |     |
| Telescopic spray lance                             | 2  | 2.642-347.0 | Telescopic spray lance (1.20 m - 4 m) for easy cleaning of difficult to reach areas. With shoulder strap, bayonet connection and integrated, ergonomically adjustable trigger gun. Weight: ca. 2 kg                                             |     |
| eco!Booster 120                                    | 3  | 2.644-551.0 | Ideal for sensitive surfaces – the eco!Booster delivers a 50% higher cleaning performance than the Kärcher standard flat jet, saving water, energy and time.                                                                                    |     |
| TLA 4 telescopic spray lance                       | 4  | 2.644-190.0 | Simple cleaning at (almost) every point: The telescopic spray lance easily reaches areas that are difficult to access thanks to its 180° adjustable hinge.                                                                                      |     |
| Façade & glass cleaning kit                        | 5  | 2.644-249.0 | Set comprising the telescopic spray lance TLA 4 and the façade and glass cleaning attachment. For easy cleaning of objects that are difficult to access such as house façades or conservatories.                                                |     |
| Splash guard                                       | 6  | 2.642-706.0 | Transparent splash guard for class K 2 to K 7 Kärcher pressure washers protects the operator and surrounding area from spray water. Ideal for cleaning corners and edges.                                                                       |     |
| Angled spray lance                                 | 7  | 2.638-817.0 | Extra-long angled spray lance (about 1 m) for easy cleaning of difficult to reach areas, e.g. roof gutters or vehicle underbodies.                                                                                                              |     |
| 1-step lance extension                             | 8  | 2.643-240.0 | Extends spray lance by 0.4 m. For effective cleaning of difficult to reach areas. Suitable for all Kårcher accessories.                                                                                                                         |     |
| VP 180 S vario power jet short 360° for<br>K 2-K 7 | 9  | 2.643-254.0 | VP 180 S: The vario power jet short 360° with infinitely variable pressure regulation and adjustable 360° joint is ideal for cleaning areas that are difficult to reach.                                                                        | е 🗆 |
| VP 120 vario power jet for K 2-K 3                 | 10 | 2.642-724.0 | Vario power spray lance for pressure washers in classes K 2 to K 3. Continuously adjustable from low-pressure detergent jet to high-pressure jet, simply by turning the spray lance.                                                            |     |
| SURFACE CLEANERS                                   |    |             |                                                                                                                                                                                                                                                 |     |
| T 5 T-Racer surface cleaner                        | 11 | 2.644-084.0 | Thorough and splash-free cleaning over large areas: The T 5 T-Racer surface cleaner. The adjustable nozzle position means the surface cleaner can be used to clean hard and delicate surfaces alike.                                            | ; 🗆 |
| PS 30 power scrubber surface cleaner               | 12 | 2.644-123.0 | The PS 30 power scrubber, with its three integrated high-pressure nozzles, powerfully removes stubborn dirt from various surfaces, while saving time. Ideal for stairs and edges. Includes integrated squeegee blade to remove the dirty water. |     |
| PS 30 Plus power scrubber surface cleaner          | 13 | 2.644-212.0 | The PS 30 Plus power scrubber removes stubborn dirt with its three high-pressure nozzles. Thanks to the swivelling side nozzle, all corners and edges are effortlessly cleaned.                                                                 |     |
| BRUSHES                                            |    |             |                                                                                                                                                                                                                                                 |     |
| WB 7 Plus 3-in-1 wash brush                        | 14 | 2.644-374.0 | Particularly versatile thanks to its clever combination: The WB 7 Plus 3-in-1 wash brush combines a foam jet, high-pressure flat spray nozzle and a soft brush in a single product.                                                             |     |

 $\blacksquare$  Included in the scope of supply.  $\hfill\square$  Available accessories. O Detergents.

# ACCESSORIES FOR K 2 PREMIUM HOME 1.673-534.0

|                                       |    | Order no.   | Description                                                                                                                                                                                        |  |
|---------------------------------------|----|-------------|----------------------------------------------------------------------------------------------------------------------------------------------------------------------------------------------------|--|
| BRUSHES                               |    |             |                                                                                                                                                                                                    |  |
| WB 150 power brush                    | 15 | 2.643-237.0 | WB 150 power brush for splash-free cleaning of sensitive surfaces. The effective combination of high pressure and manual brush pressure saves energy, water and up to 30% time.                    |  |
| WB 120 rotating wash brush            | 16 | 2.644-060.0 | Rotating wash brush with interchangeable attachment for cleaning all smooth surfaces such as paint, glass or plastic. Quick and easy attachment changing thanks to the integrated release lever.   |  |
| WB 130 rotating wash brush            | 17 | 2.644-286.0 | Always in motion: The rotating wash brush with interchangeable attachment cleans smooth surfaces such as paint, glass or plastic. Quick attachment changes thanks to the integrated release lever. |  |
| Rotating wash brush                   | 18 | 2.644-061.0 | Ideal for cleaning smooth surfaces such as paint, glass or plastic: The rotating wash brush with interchangeable attachment.                                                                       |  |
|                                       | 19 | 2.644-288.0 | Effective cleaning of smooth surfaces such as paint, glass or plastic: The rotating wash brush with interchangeable attachment.                                                                    |  |
| WB 120 rotating wash brush car & bike | 20 | 2.644-129.0 | Gently cleans cars and motorbikes: The rotating wash brush with innovative soft microfibre interchangeable attachment Car & Bike. Machine washable at 60 °C.                                       |  |
| WB 130 rotating wash brush car & bike | 21 | 2.644-287.0 | Gentle cleaning of cars and motorbikes: The rotating wash brush with innovative removable microfibre Car & Bike attachment. Machine washable at 60 °C.                                             |  |
| WB 60 soft surface wash brush         | 22 | 2.643-233.0 | Soft surface brush for cleaning larger surfaces such as cars, caravans, boats, photovoltaic systems, conservatories and shutters. Good area performance thanks to a working width of 248 mm.       |  |
| Wheel washing brush                   | 23 | 2.643-234.0 | Wheel washing brush for effective cleaning also in difficult to reach areas. Uniform 360° water distribution for a perfect cleaning result.                                                        |  |
| Wash brush                            | 24 | 6.903-276.0 | Wash brush with soft bristles for cleaning sensitive areas and areas which are difficult to access in<br>the outside area. Suitable for all Kärcher K 2 to K 7 pressure washers.                   |  |
|                                       | 25 | 2.642-783.0 | Universal brush with ergonomic handle and soft bristles for thorough and gentle cleaning of all surfaces.                                                                                          |  |
| TRIGGER GUNS                          |    |             |                                                                                                                                                                                                    |  |
| G 180 Q Quick Connect trigger gun     | 26 | 2.642-889.0 | The new G 180 Q spray gun with Quick Connect is 13 cm longer and is now even more convenient to use and more ergonomic when cleaning with Kärcher pressure washers.                                |  |
| PIPE CLEANING                         |    |             |                                                                                                                                                                                                    |  |
| PC 7.5                                | 27 | 2.644-491.0 | Pipe cleaning kit with 7.5 m hose for cleaning pipes, drains and downpipes and for removing blockages. With practical changing system and two nozzles included.                                    |  |
| PC 15                                 | 28 | 2.644-492.0 | Pipe cleaning kit with 15 m hose for cleaning pipes, drains and downpipes and for removing<br>blockages. With practical changing system and two nozzles included.                                  |  |