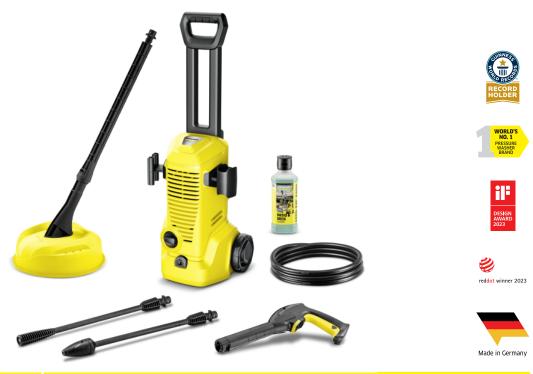

# **K 2 PREMIUM HOME**

Say goodbye to dirt: Keep your property, the garden furniture, and smaller garden surfaces looking their best with the K 2 Premium Home pressure washer. Incl. Home Kit.

| Equipment                        |   |                                                       |
|----------------------------------|---|-------------------------------------------------------|
| Home Kit                         |   | T 1 surface cleaner, Patio & Deck<br>detergent, 0.5 l |
| High-pressure gun                |   | G 120 Q                                               |
| One-jet spray lance              |   | •                                                     |
| Dirt Blaster                     |   | •                                                     |
| High-pressure hose               | m | 4                                                     |
| Device-side Quick Connect        |   | •                                                     |
| Detergent application via        |   | Suction hose                                          |
| Integrated water filter          |   | •                                                     |
| Adapter for A3/4" garden hose    |   |                                                       |
| connector                        |   | -                                                     |
| Included in the scope of supply. |   |                                                       |

#### Integrated detergent suction hose

- Convenient and easy use of detergents.
- Kärcher detergents (available as an option) not only protect and care for the surface being cleaned but produce more efficient and longer-lasting results.

#### Tidy storage

• Store hose, spray lances, trigger gun and cable in a space-saving and neat manner.

#### Quick Connect system

• The high-pressure hose is easy to manoeuvre, clicking quickly in and out of the device and trigger gun. This saves time and effort.