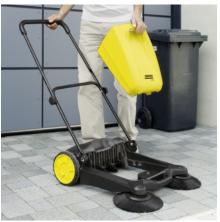

## No contact with dirt

 Convenient waste container: waste is drawn directly into the container, which can be easily removed and emptied.