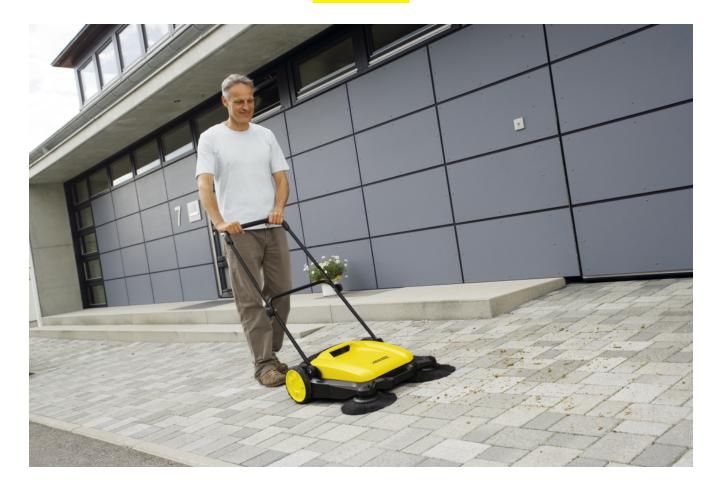

## <mark>S 650</mark>

The S 650 is a sweeper with 650-mm sweeping width and two side brushes – for deep cleanliness right to the edge. Perfect for areas from 40  $m^2$ . With 16-I waste container.