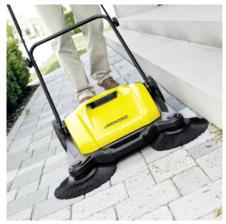

## Two side brushes (S 650)

• Greater flexibility with two side brushes. The long bristles ensure thorough cleaning even on edges.