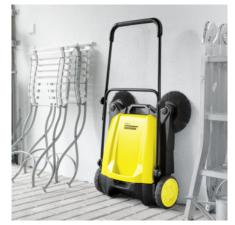

## <mark>S 650</mark>

The S 650 is a sweeper with 650-mm sweeping width and two side brushes – for deep cleanliness right to the edge. Perfect for areas from 40  $m^2$ . With 16-I waste container.

### 1.766-300.0

Two side brushes

Convenient, stand-alone waste containerAdjustable push handle with comfortable grip

## Two side brushes (S 650)

• Greater flexibility with two side brushes. The long bristles ensure thorough cleaning even on edges.

## No contact with dirt

 Convenient waste container: waste is drawn directly into the container, which can be easily removed and emptied.

## Space-saving storage

• With its fold-down push handle, the sweeper can be stored upright, thus taking up very little space.