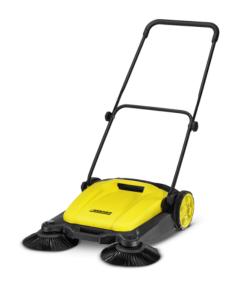

## <mark>S 650</mark>

The S 650 is a sweeper with 650-mm sweeping width and two side brushes – for deep cleanliness right to the edge. Perfect for areas from 40  $m^2$ . With 16-I waste container.

### 1.766-300.0

Two side brushes

Convenient, stand-alone waste containerAdjustable push handle with comfortable grip