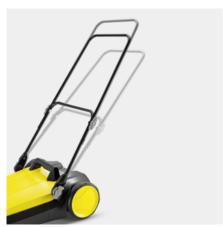

### **S4**

With 20 I waste hopper, side brush and 510 mm sweeping width: the S 4 sweeper for year-round applications on smaller and narrower areas and thorough cleanliness right to the edge.

1.766-320.0 Order no.

#### Comfortable footplate

 Collapse sweeper fully without stooping - for space-saving storage.

#### Height adjustment with bayonet fitting

 Back-friendly sweeping thanks to individual height adjustment.