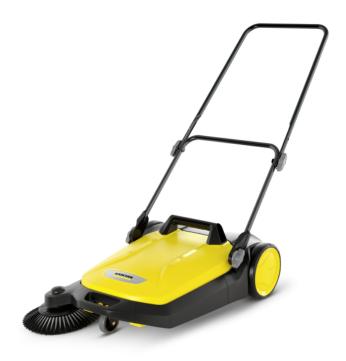

### **S4**

With 20 I waste hopper, side brush and 510 mm sweeping width: the S 4 sweeper for year-round applications on smaller and narrower areas and thorough cleanliness right to the edge.

1.766-320.0 Order no.

- Ideal for smaller outdoor areasOne side brush

| Technical data                |      |                 |
|-------------------------------|------|-----------------|
| EAN code                      |      | 4054278247922   |
| Working width with side brush | mm   | 510             |
| Max. area performance         | m²/h | 1800            |
| Casing / frame                |      | Plastic/Plastic |
| Waste container               | 1    | 20              |
| Colour                        |      | Yellow          |
| Weight without accessories    | kg   | 9.8             |
| Weight, ready to uset         | kg   | 9.8             |
| Weight incl. packaging        | kg   | 11.3            |
| Dimensions (L × W × H)        | mm   | 760 × 600 × 940 |