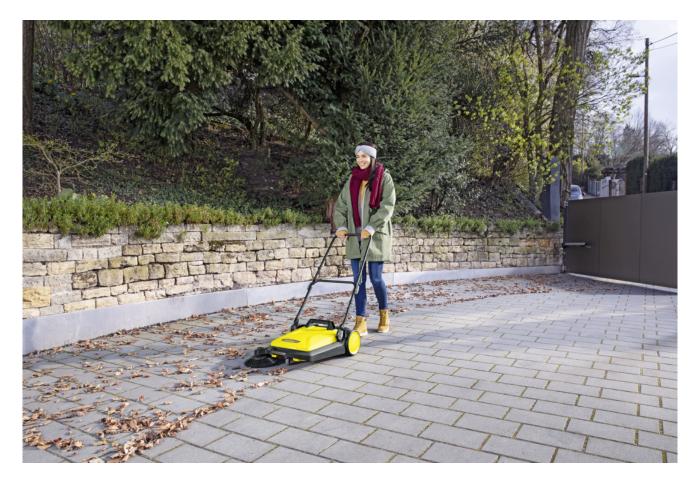

### **S4**

With 20 I waste hopper, side brush and 510 mm sweeping width: the S 4 sweeper for year-round applications on smaller and narrower areas and thorough cleanliness right to the edge.

1.766-320.0 Order no.

- Ideal for smaller outdoor areasOne side brush

| Technical data                |      |                 |
|-------------------------------|------|-----------------|
| EAN code                      |      | 4054278247922   |
| Working width with side brush | mm   | 510             |
| Max. area performance         | m²/h | 1800            |
| Casing / frame                |      | Plastic/Plastic |
| Waste container               | 1    | 20              |
| Colour                        |      | Yellow          |
| Weight without accessories    | kg   | 9.8             |
| Weight, ready to uset         | kg   | 9.8             |
| Weight incl. packaging        | kg   | 11.3            |
| Dimensions (L × W × H)        | mm   | 760 × 600 × 940 |