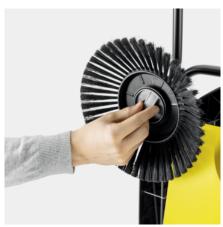

#### Practical cap for side brush

■ Tool-free side brush attachment for rapid set-up and deployment.