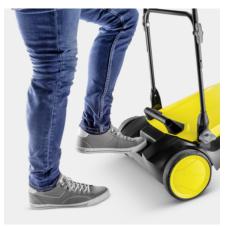

#### Comfortable footplate

 Collapse sweeper fully without stooping - for space-saving storage.