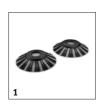

# **ACCESSORIES FOR S 4 1.766-320.0**

|                               |   | Order no.   | Description                                                                                                          |  |
|-------------------------------|---|-------------|----------------------------------------------------------------------------------------------------------------------|--|
| SWEEPERS                      |   |             |                                                                                                                      |  |
| S4 side brushes for wet waste | 1 | 2.644-032.0 | Two sweeper side brushes with special brush configuration for wet waste. Suitable for S 4 to S 4 Twin push sweepers. |  |