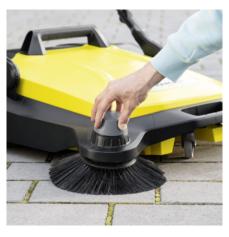

## **S 6 TWIN**

Ideal for year-round applications on larger and wider areas and thorough cleanliness right to the edge: The S 6 Twin sweeper with 2 side brushes, 38 I waste hopper and a sweeping width of 860 mm.

### Flexible height adjustment of the side brushes

 Individually adjustable contact pressure for different types of dirt.