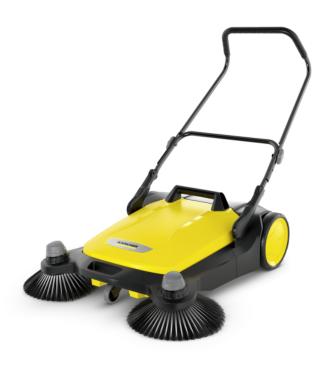

## **S 6 TWIN**

Ideal for year-round applications on larger and wider areas and thorough cleanliness right to the edge: The S 6 Twin sweeper with 2 side brushes, 38 I waste hopper and a sweeping width of 860 mm.

Order no. 1.766-460.0

- Ideal for larger outdoor areas
- 2 large side brushes for extended work area with adjustable contact pressure
- Side brush height adjustment and thermal handle at push handle

| Technical data                |      |                  |
|-------------------------------|------|------------------|
| EAN code                      |      | 4054278247953    |
| Working width with side brush | mm   | 860              |
| Max. area performance         | m²/h | 3000             |
| Casing / frame                |      | Plastic/Plastic  |
| Waste container               | I    | 38               |
| Colour                        |      | Yellow           |
| Weight without accessories    | kg   | 14.8             |
| Weight, ready to uset         | kg   | 14.8             |
| Weight incl. packaging        | kg   | 17.2             |
| Dimensions (L × W × H)        | mm   | 926 × 872 × 1032 |