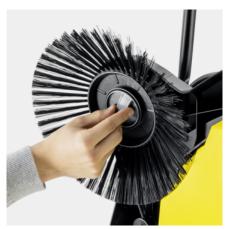

#### Practical cap for side brush

■ Tool-free side brush attachment for rapid set-up and deployment.