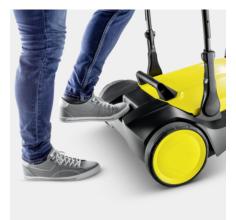

#### Comfortable footplate

 Collapse sweeper fully without stooping - for space-saving storage.