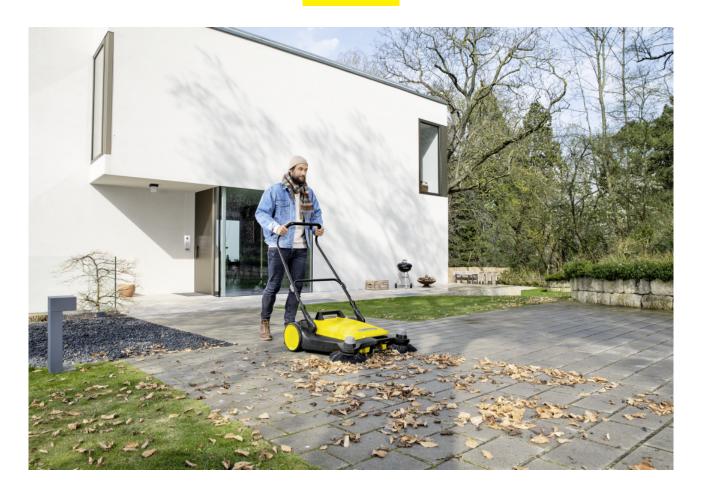

## **S 6 TWIN**

Ideal for year-round applications on larger and wider areas and thorough cleanliness right to the edge: The S 6 Twin sweeper with 2 side brushes, 38 I waste hopper and a sweeping width of 860 mm.