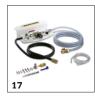

# ACCESSORIES FOR BD 38/12 C BP PACK LI 1.783-430.0

|                                       |    | Order no.   | Description                                                                                                                                                                                                    |
|---------------------------------------|----|-------------|----------------------------------------------------------------------------------------------------------------------------------------------------------------------------------------------------------------|
| OTHER ACCESSORIES SCRUBBER DRIERS     |    |             |                                                                                                                                                                                                                |
| Miscellaneous                         |    |             |                                                                                                                                                                                                                |
| Linatex splash guard                  | 15 | 5.039-522.0 | Prevents the cleaning water from splashing and, therefore, ensures a consistent cleaning result. On tear-resistant Linatex. $\hfill\Box$                                                                       |
| Filling hose                          | 16 | 6.680-124.0 | 1,500-mm filling hose for easy device filling from a water tap. With universal tapered fitting for all $\hfill\Box$ standard taps.                                                                             |
| Dosing aids                           |    |             |                                                                                                                                                                                                                |
| DS 3 Cleaning Agent Dosing Station    | 17 | 2.641-811.0 | After connecting to a tap, cleaning agent can be filled into the fresh water tank and diluted as required. Can also be used with the filling system attachment kit. Includes backflow preventer (DIN EN 1717). |
| KITS                                  |    |             |                                                                                                                                                                                                                |
| Fleet mounting kit                    |    |             |                                                                                                                                                                                                                |
| Attachment kit Plug-in Connect Module | 18 | 2.644-391.0 | The IoT module* is used to transmit information on the location and operating hours of battery-powered Karcher cleaning machines and third-party devices to the equipment management system.                   |
| SPRAY UNITS                           |    |             |                                                                                                                                                                                                                |
| Pump spray bottle                     | 19 | 6.394-409.0 | 1-litre pump spray bottle – including pump and pressure tank – easy, uniform spraying for cleaning $\Box$ or crystallising.                                                                                    |