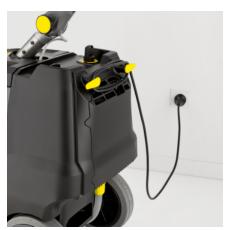

#### High-performance lithium-ion battery

- Completely maintenance-free despite a service life that is three times longer than conventional batteries.
- Fast charging (fully charged in three hours, half charged in one hour).
- Interim or partial charging is also possible where necessary.

#### Incl. powerful built-in charger

- The battery charger is always to hand, ready to charge at any time.
- Can be fully recharged in three hours or semi-charged in one hour. (Interim charges possible at any time.)
- Battery charger switches off automatically. No energy consumption in stand-by mode.