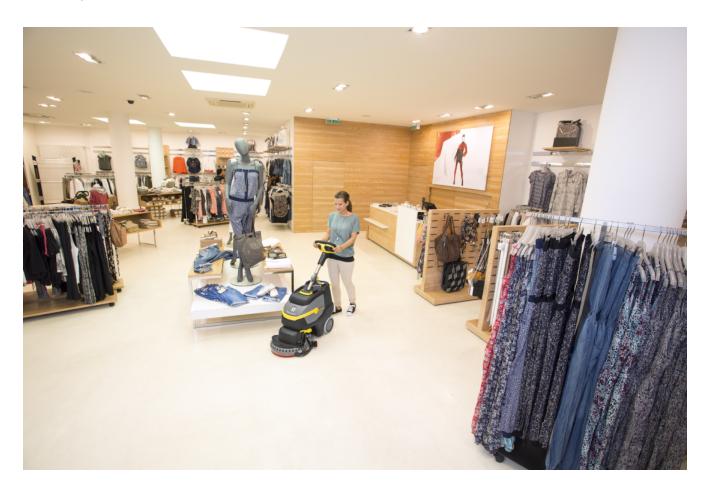

### **BD 38/12 C BP PACK LI**

Lightweight, quiet and agile: the BD 38/12 C scrubber drier with disc head is fitted with a fast rechargeable, high-performance lithium-ion battery and eco!efficiency mode.

#### This machine requires instruction.

#### Reliable disc technology

- Excellent cleaning power on smooth floor coverings.
- Suitable for use with brushes and pads.
- Brush included in scope of delivery.