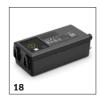

# ACCESSORIES FOR BD 38/12 C BP PACK LI 1.783-430.0

|                                       |    | Order no.   | Description                                                                                                                                                                                                    |
|---------------------------------------|----|-------------|----------------------------------------------------------------------------------------------------------------------------------------------------------------------------------------------------------------|
| OTHER ACCESSORIES SCRUBBER DRIERS     |    |             |                                                                                                                                                                                                                |
| Miscellaneous                         |    |             |                                                                                                                                                                                                                |
| Linatex splash guard                  | 15 | 5.039-522.0 | Prevents the cleaning water from splashing and, therefore, ensures a consistent cleaning result. On tear-resistant Linatex. $\hfill\Box$                                                                       |
| Filling hose                          | 16 | 6.680-124.0 | 1,500-mm filling hose for easy device filling from a water tap. With universal tapered fitting for all $\hfill\Box$ standard taps.                                                                             |
| Dosing aids                           |    |             |                                                                                                                                                                                                                |
| DS 3 Cleaning Agent Dosing Station    | 17 | 2.641-811.0 | After connecting to a tap, cleaning agent can be filled into the fresh water tank and diluted as required. Can also be used with the filling system attachment kit. Includes backflow preventer (DIN EN 1717). |
| KITS                                  |    |             |                                                                                                                                                                                                                |
| Fleet mounting kit                    |    |             |                                                                                                                                                                                                                |
| Attachment kit Plug-in Connect Module | 18 | 2.644-391.0 | The IoT module* is used to transmit information on the location and operating hours of battery-powered Karcher cleaning machines and third-party devices to the equipment management system.                   |
| SPRAY UNITS                           |    |             |                                                                                                                                                                                                                |
| Pump spray bottle                     | 19 | 6.394-409.0 | 1-litre pump spray bottle – including pump and pressure tank – easy, uniform spraying for cleaning $\Box$ or crystallising.                                                                                    |