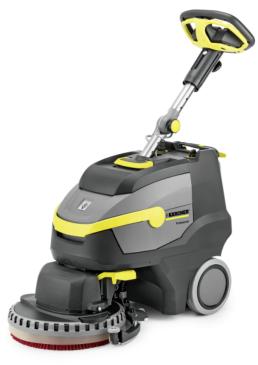

### **BD 38/12 C BP PACK LI**

Lightweight, quiet and agile: the BD 38/12 C scrubber drier with disc head is fitted with a fast rechargeable, high-performance lithium-ion battery and eco!efficiency mode.

Order no.

1.783-430.0

- Lithium-ion battery
- With disc brush (for smooth surfaces)
- Energy-saving eco!efficiency mode

| Technical data                   |            |                           |
|----------------------------------|------------|---------------------------|
| EAN code                         | •          | 4039784944541             |
| Drive type                       |            | Battery                   |
| Traction drive                   |            | Advance by brush rotation |
| Working width, brushes           | mm         | 380                       |
| Working width, vacuuming         | mm         | 480                       |
| Fresh/dirty water tank           | 1          | 12 / 12                   |
| Theoretical area performance     | m²/h       | 1520                      |
| Practical area performance       | m²/h       | 1140                      |
| Battery type                     |            | Li-ion                    |
| Battery                          | V / Ah     | 25.2 / 21                 |
| Battery runtime                  | h          | max. 1.5                  |
| Battery charging time            | h          | approx. 2.7               |
| Power supply for battery charger | V / Hz     | 220 - 240 / 50 - 60       |
| Brush speed                      | rpm        | 180                       |
| Brush contact pressure           | g/cm² / kg | 25 - 30 / 16 - 20         |
| aisle turning width              | mm         | 1050                      |
| Water consumption                | l/min      | 1                         |
| Sound pressure level             | dB(A)      | 65                        |
| Rated input power                | W          | 500                       |
| Colour                           |            | anthracite                |
| Permissible total weight         | kg         | 48                        |
| Weight without accessories       | kg         | 36                        |
| Dimensions (L × W × H)           | mm         | 995 × 495 × 1090          |

| Equipment                             |          |   |
|---------------------------------------|----------|---|
| Disc brush                            | Piece(s) | 1 |
| Two-tank system                       |          |   |
| Battery and built-in charger included |          | • |
| Transport wheels                      |          |   |
| Squeegee, curved                      |          |   |
| Included in the scope of supply.      |          |   |