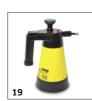

# ACCESSORIES FOR BD 38/12 C BP PACK LI 1.783-430.0

|                                       |    | Order no.   | Description                                                                                                                                                                                                    |
|---------------------------------------|----|-------------|----------------------------------------------------------------------------------------------------------------------------------------------------------------------------------------------------------------|
| OTHER ACCESSORIES SCRUBBER DRIERS     |    |             |                                                                                                                                                                                                                |
| Miscellaneous                         |    |             |                                                                                                                                                                                                                |
| Linatex splash guard                  | 15 | 5.039-522.0 | Prevents the cleaning water from splashing and, therefore, ensures a consistent cleaning result. On tear-resistant Linatex. $\hfill\Box$                                                                       |
| Filling hose                          | 16 | 6.680-124.0 | 1,500-mm filling hose for easy device filling from a water tap. With universal tapered fitting for all $\hfill\Box$ standard taps.                                                                             |
| Dosing aids                           |    |             |                                                                                                                                                                                                                |
| DS 3 Cleaning Agent Dosing Station    | 17 | 2.641-811.0 | After connecting to a tap, cleaning agent can be filled into the fresh water tank and diluted as required. Can also be used with the filling system attachment kit. Includes backflow preventer (DIN EN 1717). |
| KITS                                  |    |             |                                                                                                                                                                                                                |
| Fleet mounting kit                    |    |             |                                                                                                                                                                                                                |
| Attachment kit Plug-in Connect Module | 18 | 2.644-391.0 | The IoT module* is used to transmit information on the location and operating hours of battery-powered Karcher cleaning machines and third-party devices to the equipment management system.                   |
| SPRAY UNITS                           |    |             |                                                                                                                                                                                                                |
| Pump spray bottle                     | 19 | 6.394-409.0 | 1-litre pump spray bottle – including pump and pressure tank – easy, uniform spraying for cleaning $\Box$ or crystallising.                                                                                    |