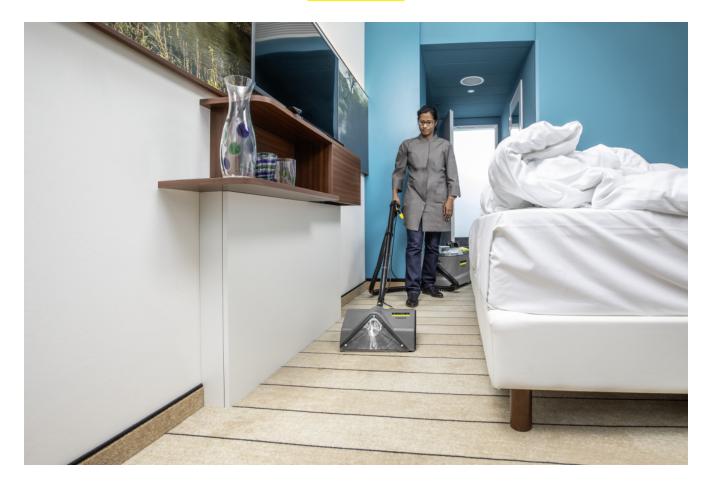

# PW 30/1 POWER BRUSH FOR PUZZI 10/2

Power washing head PW 30/1 for attaching to our spray extraction cleaner Puzzi 10/2. The rotating roller brush intensifies the cleaning performance and increases the area performance by up to 35 percent.

## Improved cleaning performance

• Increases the area performance by up to 35 percent.