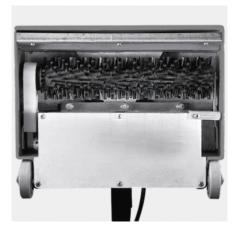

## **Rotating brushes**

• For intensifying the cleaning process and aligning the carpet fibres.

## Improved cleaning performance

• Increases the area performance by up to 35 percent.