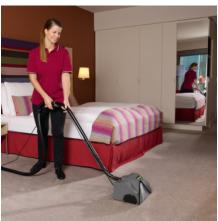

# PW 30/1 POWER BRUSH FOR PUZZI 10/2

Power washing head PW 30/1 for attaching to our spray extraction cleaner Puzzi 10/2. The rotating roller brush intensifies the cleaning performance and increases the area performance by up to 35 percent.

#### Transparent viewing window

 Inspection window at washing head for continuous monitoring of return suction.