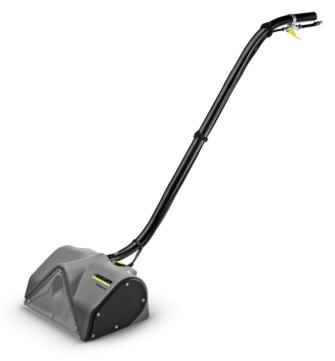

# PW 30/1 POWER BRUSH FOR PUZZI 10/2

Power washing head PW 30/1 for attaching to our spray extraction cleaner Puzzi 10/2. The rotating roller brush intensifies the cleaning performance and increases the area performance by up to 35 percent.

#### Order no.

1.913-102.0

- Motor-driven brush
- Power brush for Puzzi 10/2 Adv

| Technical data              |        |                     |
|-----------------------------|--------|---------------------|
| EAN code                    |        | 4039784727410       |
| Max. area performance       | m²/h   | 40 - 55             |
| Motor rating of brush motor | W      | 60                  |
| Power supply                | V / Hz | 220 - 240 / 50 - 60 |
| Colour                      |        | anthracite          |
| Weight without accessories  | kg     | 5.7                 |
| Dimensions (L × W × H)      | mm     | 350 × 260 × 835     |