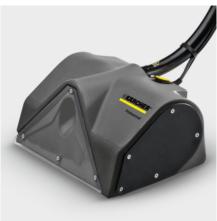

# PW 30/1 POWER BRUSH FOR PUZZI 10/2

Power washing head PW 30/1 for attaching to our spray extraction cleaner Puzzi 10/2. The rotating roller brush intensifies the cleaning performance and increases the area performance by up to 35 percent.

#### Order no.

1.913-102.0

- Motor-driven brush
- Power brush for Puzzi 10/2 Adv

| Technical data              |        |                     |
|-----------------------------|--------|---------------------|
| EAN code                    |        | 4039784727410       |
| Max. area performance       | m²/h   | 40 - 55             |
| Motor rating of brush motor | W      | 60                  |
| Power supply                | V / Hz | 220 - 240 / 50 - 60 |
| Colour                      |        | anthracite          |
| Weight without accessories  | kg     | 5.7                 |
| Dimensions (L × W × H)      | mm     | 350 × 260 × 835     |

## **Rotating brushes**

• For intensifying the cleaning process and aligning the carpet fibres.

## Improved cleaning performance

• Increases the area performance by up to 35 percent.

#### Transparent viewing window

 Inspection window at washing head for continuous monitoring of return suction.