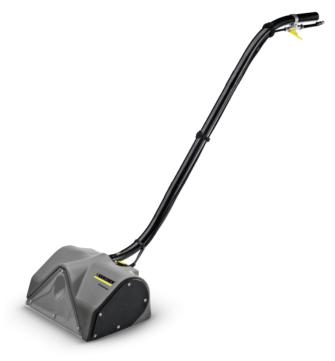

# PW 30/1 POWER BRUSH FOR PUZZI 30/4

Increases the area performance of our spray extraction cleaner Puzzi 30/4 by up to 35 percent and also improves the cleaning result: power washing head PW 30/1 with rotating roller brush.

#### Order no.

1.913-103.0

- Motor-driven brush
- Power brush for Puzzi 30/4 and Puzzi 30/4 E

| Technical data              |        |                     |
|-----------------------------|--------|---------------------|
| EAN code                    |        | 4039784727427       |
| Max. area performance       | m²/h   | 70 - 110            |
| Motor rating of brush motor | W      | 60                  |
| Power supply                | V / Hz | 220 - 240 / 50 - 60 |
| Colour                      |        | anthracite          |
| Weight without accessories  | kg     | 5.9                 |
| Dimensions (L × W × H)      | mm     | 350 × 260 × 835     |