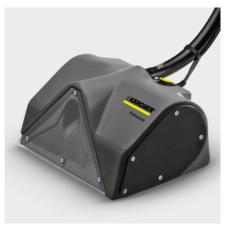

# PW 30/1 POWER BRUSH FOR PUZZI 30/4

Increases the area performance of our spray extraction cleaner Puzzi 30/4 by up to 35 percent and also improves the cleaning result: power washing head PW 30/1 with rotating roller brush.

#### **Rotating brushes**

• For intensifying the cleaning process and aligning the carpet fibres.

#### Improved cleaning performance

• Increases the area performance by up to 35 percent.

### Transparent viewing window

 Inspection window at washing head for continuous monitoring of return suction.