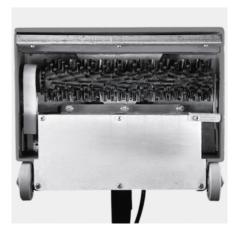

#### **Rotating brushes**

• For intensifying the cleaning process and aligning the carpet fibres.