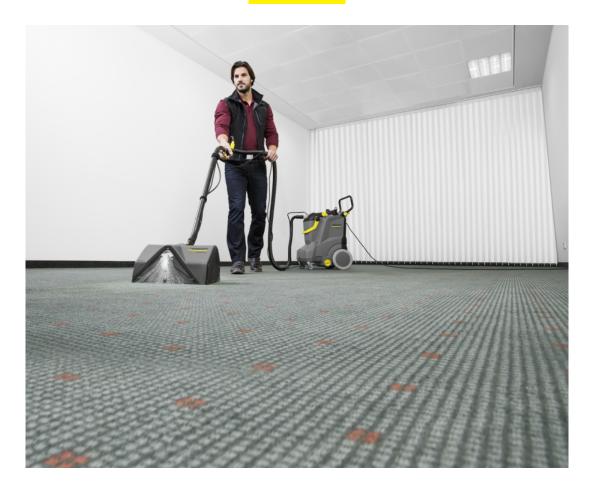

# PW 30/1 POWER BRUSH FOR PUZZI 30/4

Increases the area performance of our spray extraction cleaner Puzzi 30/4 by up to 35 percent and also improves the cleaning result: power washing head PW 30/1 with rotating roller brush.

#### Improved cleaning performance

• Increases the area performance by up to 35 percent.