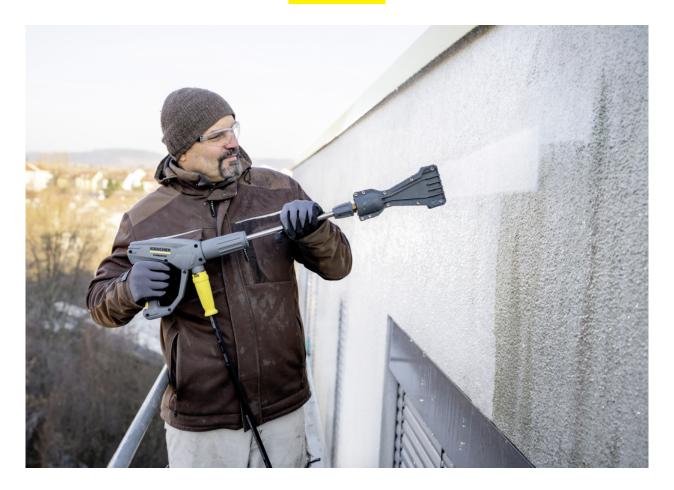

# 50% higher cleaning performance compared to the flat jet

Thorough, fast and more sustainable cleaning.

#### 50% higher water efficiency\*

Saves water.

• \* Based on the ability to clean 50 percent more area than a Kärcher standard flat jet with the same amount of energy and water.

#### 50% higher energy efficiency\*

Saves energy.

 \* Based on the ability to clean 50 percent more area than a Kärcher standard flat jet with the same amount of energy and water.