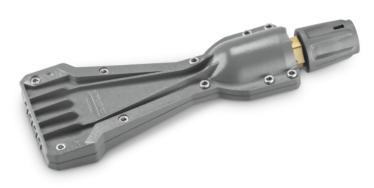

# eco!Booster TR 080

eco!Booster with 50% higher area performance than the Kärcher power nozzle; ideal for delicate surfaces. For cold and hot water high-pressure cleaners (nozzle size 080).

| Order no.              |     | 2.113-089.0   |
|------------------------|-----|---------------|
| Technical data         |     |               |
| EAN code               |     | 4066529118868 |
| Pressure               | bar | max. 300      |
| Temperature            | °C  | max. 85       |
| Nozzle size            |     | 80            |
| Connection thread      |     | EASY!Lock     |
| Weight incl. packaging | kg  | 0.5           |