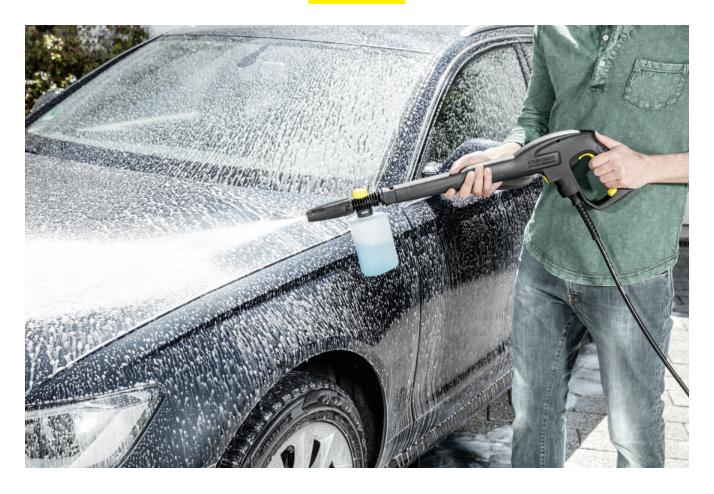

## **FJ 6 FOAM JET**

FJ 6 foam nozzle for cleaning with powerful foam (e.g. ultra foam cleaner). For cars, motorcycles etc. and for applying cleaning products to stone and wood surfaces and façades.

Order no.

#### Powerful, adhering foam

■ Effortless cleaning of all surfaces