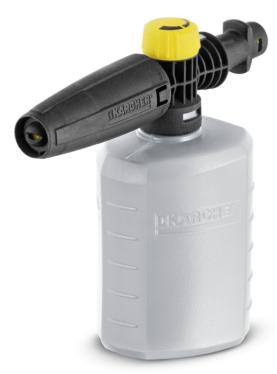

## **FJ 6 FOAM JET**

FJ 6 foam nozzle for cleaning with powerful foam (e.g. ultra foam cleaner). For cars, motorcycles etc. and for applying cleaning products to stone and wood surfaces and façades.

Order no.

2.643-147.0

| Technical data         |    |                |
|------------------------|----|----------------|
| EAN code               |    | 4039784855670  |
| Colour                 |    | anthracite     |
| Weight                 | kg | 0.2            |
| Weight incl. packaging | kg | 0.3            |
| Dimensions (L × W × H) | mm | 93 × 201 × 184 |

#### Tank with 0.6 litre capacity

■ Lasts longer without refilling

#### Easy replacement of various RM

■ Extremely user-friendly.

#### Powerful, adhering foam

■ Effortless cleaning of all surfaces