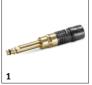

# **ACCESSORIES FOR H 10 Q HIGH-PRESSURE HOSE WITH QUICK CONNECT AND FOR HOSE REEL DEVICES**

2.643-633.0

|                    |   | Order no. | Description                                                                                                                                                               |  |
|--------------------|---|-----------|---------------------------------------------------------------------------------------------------------------------------------------------------------------------------|--|
| MISCELLANEOUS      |   |           |                                                                                                                                                                           |  |
| Anti-twist adapter | 1 |           | The anti-twist adapter eliminates loops in the high-pressure hose for guaranteed twist-free working. For all high-pressure hoses with a Quick Connect adapter on the gun. |  |