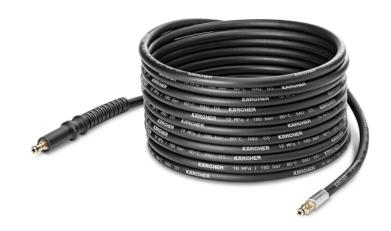

# H 10 Q HIGH-PRESSURE HOSE WITH QUICK CONNECT AND FOR HOSE REEL DEVICES

Replacement hose with Quick Connect adapters for quick attachment. For all Kärcher devices in classes K 4–K 7 with hose reel (from 2009 year of manufacture or later). The high-pressure hose is 10 metres long and suitable for temperatures up to 60°C and a pressure up to 180 bar.

#### Replacement hose 10 m

■ Large operating radius.