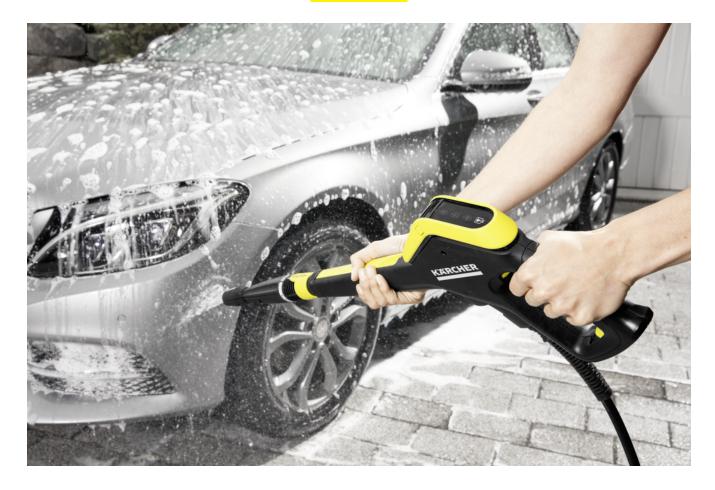

# **G 145 Q GUN**

High-pressure gun with LED display for the display of different pressure stages and the cleaning agent mode. With Quick Connect. For Kärcher Power Control and Full Control pressure washers in classes K 4 to K 5.

### Spare spray gun for Kärcher Power Control and Full Control pressure washers in classes K 4 to K 5

■ For easy replacement of the spray gun.