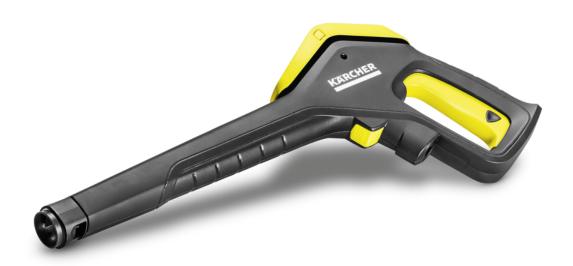

# **G 145 Q GUN**

High-pressure gun with LED display for the display of different pressure stages and the cleaning agent mode. With Quick Connect. For Kärcher Power Control and Full Control pressure washers in classes K 4 to K 5.

### Spare spray gun for Kärcher Power Control and Full Control pressure washers in classes K 4 to K 5

■ For easy replacement of the spray gun.

## Easy-to-read LED display for indicating the pressure settings and detergent mode

• For easy selection of the appropriate pressure level for the selected cleaning object.

#### **Quick Connect adapter**

 Quick-coupling system for easy connection of spray gun and high-pressure hose.