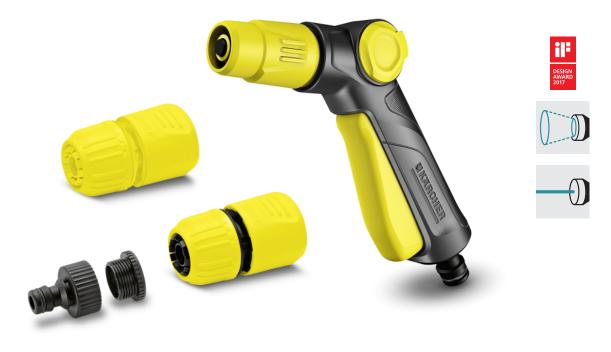

# **SPRAY GUN SET**

All set to water the garden in an instant: In addition to the spray gun, the spray gun set also includes a tap adapter as well as 2 hose connectors – one of which has Aqua Stop.

Order no.

| lumber of spray patterns   | 2 |
|----------------------------|---|
| ocking at handle           | • |
| Vater flow regulation      |   |
| elf-draining function      |   |
| praying pattern: cone jet  |   |
| praying pattern: point jet |   |