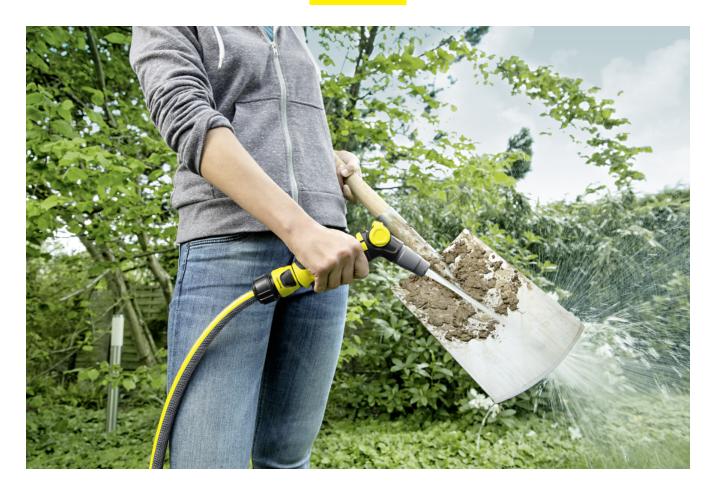

# Spraying pattern continuously definable from hard jet to cone jet

Ideal for watering (cone jet) and cleaning (point jet).