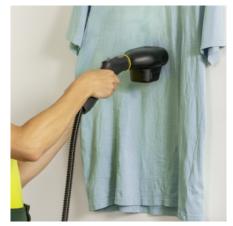

#### **Refreshes between washes**

- Steam has an odour-neutralising effect, which makes the garment Steamer perfect for refreshing fabrics between washes.
- Ideal for freshening up a garment or home textiles after they have been stored in the wardrobe or cupboard for a long time.