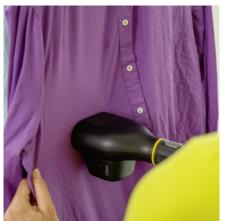

#### No ironing board needed

 Garments can simply be hung up on a hanger and steamed.