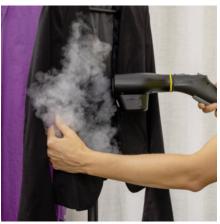

#### Removes creases quickly and easily

- Ultra-dry, hot steam delivers crease-free results easily, reliably and quickly.
- When working with thicker fabrics or stubborn creases, even more heat and additional pressure can be applied with the metal plate for effective results.