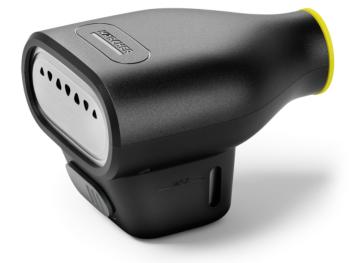

# **GARMENT STEAMER**

The garment Steamer is a steamer attachment, suitable for all Kärcher steam cleaners. Smooths out creases in garments using steam for effective results. Also ideal for freshening up other textiles.

| Technical data         |    |                |
|------------------------|----|----------------|
| EAN code               |    | 4066529041449  |
| Colour                 |    | Black          |
| Weight                 | kg | 0.2            |
| Weight incl. packaging | kg | 0.3            |
| Dimensions (L × W × H) | mm | 136 × 103 × 92 |