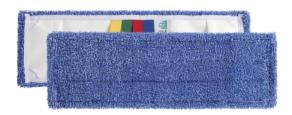

# POCKETS SYSTEM ULTRASAFE FLAT MOP, BLUE, 40 CM

Microfibre and polypropylene flat mop with polyester support for R10/11 non-slip surfaces.

| Order no. | 6.999-381.0 |
|-----------|-------------|

| Technical data         |          |                           |
|------------------------|----------|---------------------------|
| Textile usage          |          | Reusable textiles         |
| Working width          | cm       | 40                        |
| Textile attachment     |          | Pockets                   |
| Material               |          | 50% PP / 40% PET / 10% PA |
| Textile material       |          | microfibre                |
| Washing temperature    | °C       | max. 90                   |
| Washing recommendation | °C       | 60                        |
| Quantity               | Piece(s) | 1                         |
| Dimensions (L × W)     | mm       | 400 / 140                 |