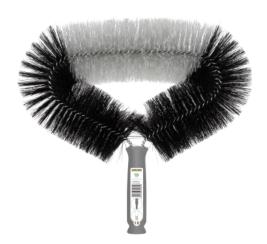

# **LAMPO ROUNDED WEB BRUSH**

Rounded web brush with Lampo hooking system for telescopic handles and poles.

Order no. 9.212-020.0

| Technical data       |          |                 |
|----------------------|----------|-----------------|
| Material             |          | PET             |
| Quantity             | Piece(s) | 1               |
| Weight per product   | kg       | 0.1             |
| Package weight       | kg       | 0.2             |
| Dimensions (L × W)   | mm       | 350 × 100       |
| Dimensions, packaged | mm       | 350 × 100 × 360 |

## Propertie

- Can be used with a telescopic handle to increase the range
- Efficient: simple and fast cleaning, also of surfaces that are difficult to access
- Safe: remains secured at the handle during use and prevents unintentional release