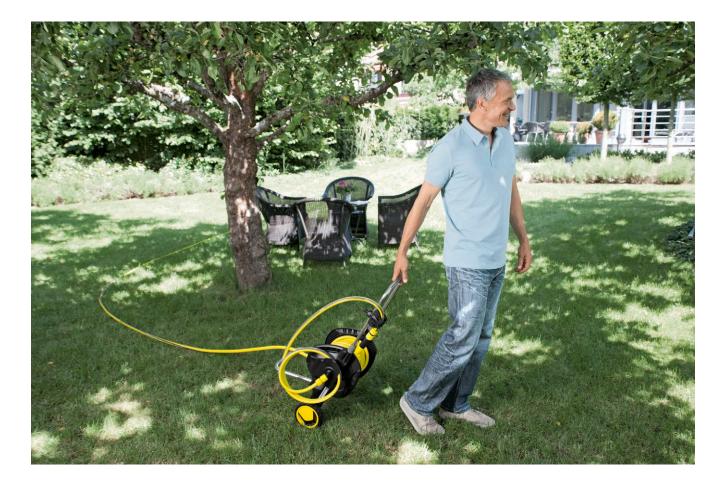

## Hose trolley HT 4.520 Kit 5/8"

Very mobile hose trolley with accessory holder and storage hook. With height adjustable handle, angled hose connectors to avoid kinking of the hose, free-wheeling crank and innovative folding function for space-saving stowage. Fully assembled.