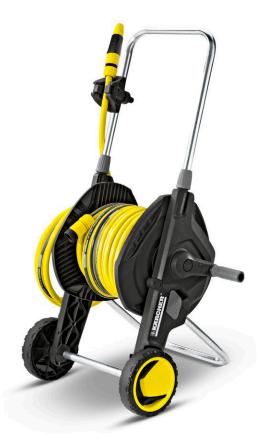

## Hose trolley HT 4.520 Kit 5/8"

Very mobile hose trolley with accessory holder and storage hook. With height adjustable handle, angled hose connectors to avoid kinking of the hose, free-wheeling crank and innovative folding function for space-saving stowage. Fully assembled.

1 1x standard hose connector with Aqua Stop

3 3x standard hose connectors

2 20 m 5/8" Primoflex® hose

4 Angled hose connection

## Hose trolley HT 4.520 Kit 5/8"

| Technical data         |     |                                                                                                                                                              |
|------------------------|-----|--------------------------------------------------------------------------------------------------------------------------------------------------------------|
| Order no.              |     | 2.645-169.0                                                                                                                                                  |
| EAN code               |     | 4039784523487                                                                                                                                                |
| Hose capacity          | m   | max. 20 (5/8") /                                                                                                                                             |
| Bursting pressure      | bar | 24                                                                                                                                                           |
| Weight                 | kg  | 5.79                                                                                                                                                         |
| Weight incl. packaging | kg  | 5.88                                                                                                                                                         |
| Dimensions (L x W x H) | mm  | 440 × 485 × 857                                                                                                                                              |
|                        |     | When connecting these products to the drinking water network, you must observe the requirements of EN 1717. If neces-<br>sary, ask your sanitary specialist. |