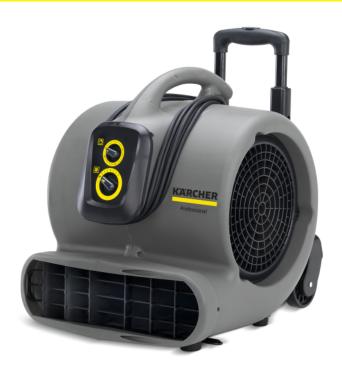

# **AB 45 CLASSIC**

The AB 45 is a durable, compact and powerful air blower for an accelerated drying process after basic cleaning.

Order no. 1.004-060.0

| Technical data              |     |                    |
|-----------------------------|-----|--------------------|
| EAN code                    |     | 4054278188706      |
| Speeds                      |     | 3                  |
| Blower speed (levels 1/2/3) | rpm | 1000 / 1150 / 1350 |
| Rated input power           | W   | 700                |
| Cable length                | m   | 6.1                |
| Colour                      |     | anthracite         |
| Weight without accessories  | kg  | 11.9               |
| Weight incl. packaging      | kg  | 17.2               |
| Dimensions (L × W × H)      | mm  | 476 × 404 × 475    |

| Equipment                        |                   |
|----------------------------------|-------------------|
| Protection class                 | II                |
| Sturdy plastic casing            | •                 |
| Handle                           | height adjustable |
| Ergonomic carrying handle        | •                 |
| Integrated power cable organiser |                   |
| Included in the scope of supply. |                   |
|                                  |                   |