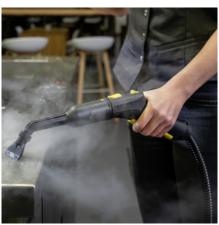

# SG 4/2 CLASSIC

Very compact and easy to use: The SG 4/2 Classic steam cleaner from Kärcher with unique all-in-one box design and VapoHydro function for cleaning and sanitation without chemicals.

Order no.

| Equipment                        |    |     |
|----------------------------------|----|-----|
| Ergonomic carrying handle        |    |     |
| Hand nozzle with brush           | mm | 165 |
| Steam hose with trigger gun      | m  | 2.5 |
| Power nozzle                     |    | •   |
| Point jet nozzle, long           |    |     |
| Microfibre cover for hand nozzle |    | •   |
| Net bag for accessories          |    | •   |
| Included in the scope of supply. |    |     |