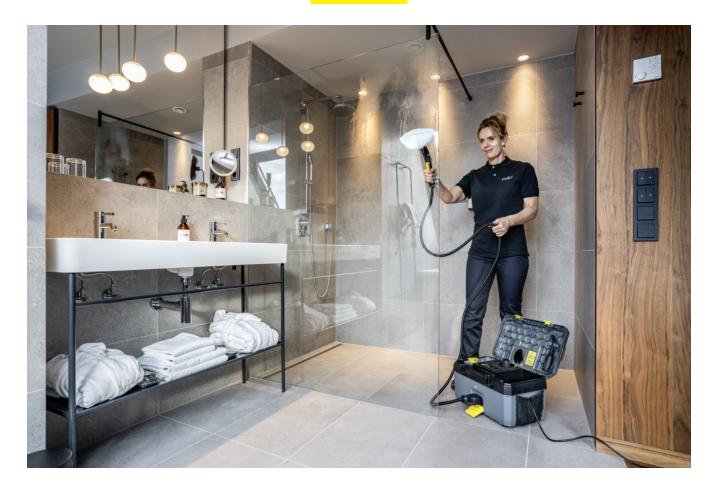

# SG 4/2 CLASSIC

Very compact and easy to use: The SG 4/2 Classic steam cleaner from Kärcher with unique all-in-one box design and VapoHydro function for cleaning and sanitation without chemicals.

Order no.

#### VapoHydro function

- Powerful cleaning combination of steam and hot water.
- Dissolved dirt is easily rinsed away.
- Increases the cleaning power on very stubborn dirt.