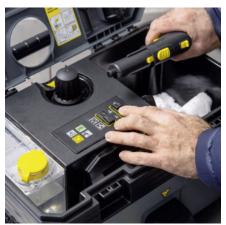

#### Simple operating concept

- Convenient pressure switch for switching the steam cleaner on and off.
- LEDs indicate readiness for use, water shortage and service interval.