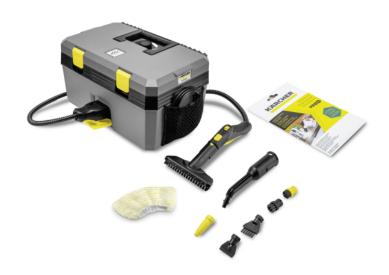

# SG 4/2 CLASSIC

Very compact and easy to use: The SG 4/2 Classic steam cleaner from Kärcher with unique all-in-one box design and VapoHydro function for cleaning and sanitation without chemicals.

Order no.

| Equipment                        |    |     |
|----------------------------------|----|-----|
| Ergonomic carrying handle        |    |     |
| Hand nozzle with brush           | mm | 165 |
| Steam hose with trigger gun      | m  | 2.5 |
| Power nozzle                     |    | •   |
| Point jet nozzle, long           |    |     |
| Microfibre cover for hand nozzle |    | •   |
| Net bag for accessories          |    | •   |
| Included in the scope of supply. |    |     |

### Compact all-in-one box design

- Long-lasting, robust and thus very economical machine.
- Space-saving, comfortable storage of the accessories in the machine itself.
- Can be easily transported with one hand thanks to the low weight (7.5 kg).