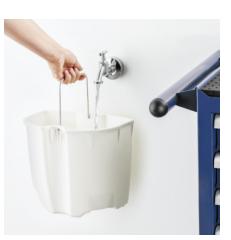

#### Removable dirty water tank

• The dirty water tank is easy to remove and can also be used for filling the fresh water tank.