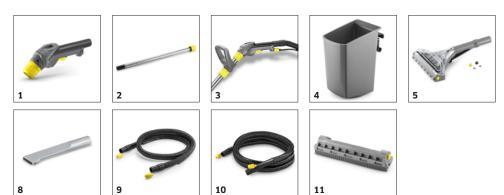

# ACCESSORIES FOR PUZZI 10/1 1.100-130.0

■ Included in the scope of supply. □ Available accessories.