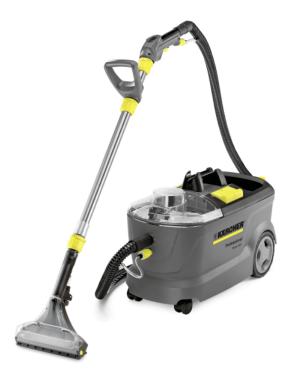

# **PUZZI 10/1**

Puzzi 10/1 with floor nozzle/upholstery nozzle for cleaning carpets and upholstery using spray extraction. Ideal for smaller areas. With integrated cable hook and holder for handle with trigger/suction pipe.

## 1.100-130.0

- Removable waste water tank
- Rubber mounted pump / turbine
- Extra handle on floor nozzle

| Equipment                                                     |          |                          |
|---------------------------------------------------------------|----------|--------------------------|
| Detergent                                                     |          | RM 760 tabs / 2 piece(s) |
| Spray/suction hose                                            | m        | 2.5                      |
| Floor nozzle                                                  | mm       | 240                      |
| Integrated accessory storage for<br>upholstery/crevice nozzle |          | •                        |
| Integrated accessory storage for<br>floor nozzle              |          | •                        |
| Spray/suction gun                                             |          | •                        |
| D-handle for spray/suction tube                               |          |                          |
| Removable 2-in-1 container for<br>fresh/dirty water           |          | •                        |
| Spray/suction tube                                            | piece(s) | 1                        |
| Nozzle mouthpiece                                             |          | Upholstery nozzle / blue |
| Included in the scope of supply                               |          |                          |