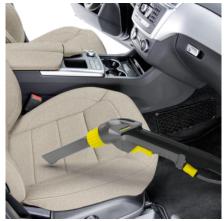

### Diverse use

 Various accessories for diverse applications (e.g. crevice nozzle for cleaning car seats and upholstery).