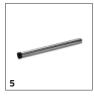

# ACCESSORIES FOR NT 70/2 ME CLASSIC \*SEA 1.667-225.0

|                                                                                                                                                           |       | Order no.     | Description                                                                                                                                                                                       |
|-----------------------------------------------------------------------------------------------------------------------------------------------------------|-------|---------------|---------------------------------------------------------------------------------------------------------------------------------------------------------------------------------------------------|
| CARTRIDGE FILTER, STANDARD, UP TO BIA C, D                                                                                                                | UST C | LASS M        |                                                                                                                                                                                                   |
| Cartridge filter paper                                                                                                                                    | 1     |               |                                                                                                                                                                                                   |
| Cartridge filter, paper                                                                                                                                   | 1     | 6.907-038.0   | Paper cartridge filter (M BIA-C dust class M), suitable as a main filter for dry and wet pick up.                                                                                                 |
| BENDS                                                                                                                                                     |       |               |                                                                                                                                                                                                   |
| Bend, plastic                                                                                                                                             |       |               |                                                                                                                                                                                                   |
| Bend, NT, DN 40, plastic, clip 1.0 at hose end, cone at accessory end                                                                                     | 2     | 5.031-904.0   | DN 40 plastic bend for wet and dry vacuum cleaners. Equipped with a clip 1.0 connection at the hose end, and a cone connection at the accessory end.                                              |
| SUCTION NOZZLES                                                                                                                                           |       |               |                                                                                                                                                                                                   |
| Crevice nozzles                                                                                                                                           |       |               |                                                                                                                                                                                                   |
| Crevice nozzle, NT, DN 40, plastic, 300 mm                                                                                                                | 3     | 9.770-877.0   | Plastic.                                                                                                                                                                                          |
| Car cleaning nozzles                                                                                                                                      |       |               |                                                                                                                                                                                                   |
| Car nozzle, DN 40, 90 mm                                                                                                                                  | 4     | 6.900-952.0   | For retrofitting older Kärcher wet and dry vacuum cleaner models with bends in DN 40: Flat angled, convenient, plastic car cleaning nozzle with a working width of approx. 90 mm.                 |
| SUCTION TUBES                                                                                                                                             |       |               |                                                                                                                                                                                                   |
| Suction tubes, metal                                                                                                                                      |       |               |                                                                                                                                                                                                   |
| Suction tube, NT, DN 40, 550 mm long,<br>chrome-plated steel, suitable for: NT 50/1, NT<br>50/2, NT 65/2, NT 70/2, NT 75/2, NT 90/2, NT<br>611, NT 802 IV | 5     | 6.900-275.0   | The suction tube made of chrome-plated steel with DN 40 and 550 mm long is suitable for wet and dry vacuum cleaners from Kärcher.                                                                 |
| SUCTION HOSES                                                                                                                                             |       |               |                                                                                                                                                                                                   |
| Suction hoses with clip system 1.0 (compatible                                                                                                            | with  | vacuum cleane | rs up to model year 2016)                                                                                                                                                                         |
| Suction hose, NT, DN 40, length 2.5 m, clip 1.0, bayonet 1.0                                                                                              | 6     | 9.755-475.0   | The suction hose in nominal width DN 40 and with 2.5 m length is suitable for use with wet and dry vacuum cleaners.                                                                               |
| FILTER BAGS                                                                                                                                               |       |               |                                                                                                                                                                                                   |
| Fleece filter bags                                                                                                                                        |       |               |                                                                                                                                                                                                   |
| Fleece filter bags, 5 × , NT 65, NT 70, NT 72,<br>NT 75                                                                                                   | 7     | 2.885-753.0   | Tear-resistant fleece filter bags of dust class M, suitable for Kärcher wet and dry vacuum cleaners. Contents: 5-pack.                                                                            |
| Paper filter bags                                                                                                                                         |       |               |                                                                                                                                                                                                   |
| Paper filter bags, 5 × , NT 48, NT 65, NT 70, NT<br>72, NT 75, NT 80, WET VAC                                                                             | 8     | 6.904-285.0   | Premium 3-layer paper filter bags of dust class M, suitable for Kärcher wet and dry vacuum cleaners. Contents: 5-pack.                                                                            |
| OTHER ACCESSORIES NT                                                                                                                                      |       |               |                                                                                                                                                                                                   |
| Cyclone preseparator CS 40 Me                                                                                                                             | 9     | 2.863-026.0   | The highly efficient CS 40 Me cyclone preseparator for all Kärcher wet and dry vacuum cleaners is a specially designed accessory for fine dust applications on construction sites or in industry. |