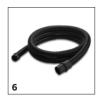

# ACCESSORIES FOR NT 70/2 ME CLASSIC \*SEA 1.667-225.0

|                                                                                                                                                           |       | Order no.     | Description                                                                                                                                                                                       |
|-----------------------------------------------------------------------------------------------------------------------------------------------------------|-------|---------------|---------------------------------------------------------------------------------------------------------------------------------------------------------------------------------------------------|
| CARTRIDGE FILTER, STANDARD, UP TO BIA C, D                                                                                                                | UST C | LASS M        |                                                                                                                                                                                                   |
| Cartridge filter paper                                                                                                                                    | 1     |               |                                                                                                                                                                                                   |
| Cartridge filter, paper                                                                                                                                   | 1     | 6.907-038.0   | Paper cartridge filter (M BIA-C dust class M), suitable as a main filter for dry and wet pick up.                                                                                                 |
| BENDS                                                                                                                                                     |       |               |                                                                                                                                                                                                   |
| Bend, plastic                                                                                                                                             |       |               |                                                                                                                                                                                                   |
| Bend, NT, DN 40, plastic, clip 1.0 at hose end, cone at accessory end                                                                                     | 2     | 5.031-904.0   | DN 40 plastic bend for wet and dry vacuum cleaners. Equipped with a clip 1.0 connection at the hose end, and a cone connection at the accessory end.                                              |
| SUCTION NOZZLES                                                                                                                                           |       |               |                                                                                                                                                                                                   |
| Crevice nozzles                                                                                                                                           |       |               |                                                                                                                                                                                                   |
| Crevice nozzle, NT, DN 40, plastic, 300 mm                                                                                                                | 3     | 9.770-877.0   | Plastic.                                                                                                                                                                                          |
| Car cleaning nozzles                                                                                                                                      |       |               |                                                                                                                                                                                                   |
| Car nozzle, DN 40, 90 mm                                                                                                                                  | 4     | 6.900-952.0   | For retrofitting older Kärcher wet and dry vacuum cleaner models with bends in DN 40: Flat angled, convenient, plastic car cleaning nozzle with a working width of approx. 90 mm.                 |
| SUCTION TUBES                                                                                                                                             |       |               |                                                                                                                                                                                                   |
| Suction tubes, metal                                                                                                                                      |       |               |                                                                                                                                                                                                   |
| Suction tube, NT, DN 40, 550 mm long,<br>chrome-plated steel, suitable for: NT 50/1, NT<br>50/2, NT 65/2, NT 70/2, NT 75/2, NT 90/2, NT<br>611, NT 802 IV | 5     | 6.900-275.0   | The suction tube made of chrome-plated steel with DN 40 and 550 mm long is suitable for wet and dry vacuum cleaners from Kärcher.                                                                 |
| SUCTION HOSES                                                                                                                                             |       |               |                                                                                                                                                                                                   |
| Suction hoses with clip system 1.0 (compatible                                                                                                            | with  | vacuum cleane | rs up to model year 2016)                                                                                                                                                                         |
| Suction hose, NT, DN 40, length 2.5 m, clip 1.0, bayonet 1.0                                                                                              | 6     | 9.755-475.0   | The suction hose in nominal width DN 40 and with 2.5 m length is suitable for use with wet and dry vacuum cleaners.                                                                               |
| FILTER BAGS                                                                                                                                               |       |               |                                                                                                                                                                                                   |
| Fleece filter bags                                                                                                                                        |       |               |                                                                                                                                                                                                   |
| Fleece filter bags, 5 × , NT 65, NT 70, NT 72,<br>NT 75                                                                                                   | 7     | 2.885-753.0   | Tear-resistant fleece filter bags of dust class M, suitable for Kärcher wet and dry vacuum cleaners. Contents: 5-pack.                                                                            |
| Paper filter bags                                                                                                                                         |       |               |                                                                                                                                                                                                   |
| Paper filter bags, 5 × , NT 48, NT 65, NT 70, NT<br>72, NT 75, NT 80, WET VAC                                                                             | 8     | 6.904-285.0   | Premium 3-layer paper filter bags of dust class M, suitable for Kärcher wet and dry vacuum cleaners. Contents: 5-pack.                                                                            |
| OTHER ACCESSORIES NT                                                                                                                                      |       |               |                                                                                                                                                                                                   |
| Cyclone preseparator CS 40 Me                                                                                                                             | 9     | 2.863-026.0   | The highly efficient CS 40 Me cyclone preseparator for all Kärcher wet and dry vacuum cleaners is a specially designed accessory for fine dust applications on construction sites or in industry. |