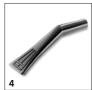

# ACCESSORIES FOR NT 70/2 ME CLASSIC \*SEA 1.667-225.0

|                                                                                                                                                           |       | Order no.     | Description                                                                                                                                                                                       |
|-----------------------------------------------------------------------------------------------------------------------------------------------------------|-------|---------------|---------------------------------------------------------------------------------------------------------------------------------------------------------------------------------------------------|
| CARTRIDGE FILTER, STANDARD, UP TO BIA C, D                                                                                                                | UST C | LASS M        |                                                                                                                                                                                                   |
| Cartridge filter paper                                                                                                                                    | 1     |               |                                                                                                                                                                                                   |
| Cartridge filter, paper                                                                                                                                   | 1     | 6.907-038.0   | Paper cartridge filter (M BIA-C dust class M), suitable as a main filter for dry and wet pick up.                                                                                                 |
| BENDS                                                                                                                                                     |       |               |                                                                                                                                                                                                   |
| Bend, plastic                                                                                                                                             |       |               |                                                                                                                                                                                                   |
| Bend, NT, DN 40, plastic, clip 1.0 at hose end, cone at accessory end                                                                                     | 2     | 5.031-904.0   | DN 40 plastic bend for wet and dry vacuum cleaners. Equipped with a clip 1.0 connection at the hose end, and a cone connection at the accessory end.                                              |
| SUCTION NOZZLES                                                                                                                                           |       |               |                                                                                                                                                                                                   |
| Crevice nozzles                                                                                                                                           |       |               |                                                                                                                                                                                                   |
| Crevice nozzle, NT, DN 40, plastic, 300 mm                                                                                                                | 3     | 9.770-877.0   | Plastic.                                                                                                                                                                                          |
| Car cleaning nozzles                                                                                                                                      |       |               |                                                                                                                                                                                                   |
| Car nozzle, DN 40, 90 mm                                                                                                                                  | 4     | 6.900-952.0   | For retrofitting older Kärcher wet and dry vacuum cleaner models with bends in DN 40: Flat angled, convenient, plastic car cleaning nozzle with a working width of approx. 90 mm.                 |
| SUCTION TUBES                                                                                                                                             |       |               |                                                                                                                                                                                                   |
| Suction tubes, metal                                                                                                                                      |       |               |                                                                                                                                                                                                   |
| Suction tube, NT, DN 40, 550 mm long,<br>chrome-plated steel, suitable for: NT 50/1, NT<br>50/2, NT 65/2, NT 70/2, NT 75/2, NT 90/2, NT<br>611, NT 802 IV | 5     | 6.900-275.0   | The suction tube made of chrome-plated steel with DN 40 and 550 mm long is suitable for wet and dry vacuum cleaners from Kärcher.                                                                 |
| SUCTION HOSES                                                                                                                                             |       |               |                                                                                                                                                                                                   |
| Suction hoses with clip system 1.0 (compatible                                                                                                            | with  | vacuum cleane | rs up to model year 2016)                                                                                                                                                                         |
| Suction hose, NT, DN 40, length 2.5 m, clip 1.0, bayonet 1.0                                                                                              | 6     | 9.755-475.0   | The suction hose in nominal width DN 40 and with 2.5 m length is suitable for use with wet and dry vacuum cleaners.                                                                               |
| FILTER BAGS                                                                                                                                               |       |               |                                                                                                                                                                                                   |
| Fleece filter bags                                                                                                                                        |       |               |                                                                                                                                                                                                   |
| Fleece filter bags, 5 × , NT 65, NT 70, NT 72,<br>NT 75                                                                                                   | 7     | 2.885-753.0   | Tear-resistant fleece filter bags of dust class M, suitable for Kärcher wet and dry vacuum cleaners. Contents: 5-pack.                                                                            |
| Paper filter bags                                                                                                                                         |       |               |                                                                                                                                                                                                   |
| Paper filter bags, 5 × , NT 48, NT 65, NT 70, NT<br>72, NT 75, NT 80, WET VAC                                                                             | 8     | 6.904-285.0   | Premium 3-layer paper filter bags of dust class M, suitable for Kärcher wet and dry vacuum cleaners. Contents: 5-pack.                                                                            |
| OTHER ACCESSORIES NT                                                                                                                                      |       |               |                                                                                                                                                                                                   |
| Cyclone preseparator CS 40 Me                                                                                                                             | 9     | 2.863-026.0   | The highly efficient CS 40 Me cyclone preseparator for all Kärcher wet and dry vacuum cleaners is a specially designed accessory for fine dust applications on construction sites or in industry. |