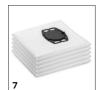

# ACCESSORIES FOR NT 70/2 ME CLASSIC \*SEA 1.667-225.0

|                                                                                                                                                           |       | Order no.     | Description                                                                                                                                                                                       |
|-----------------------------------------------------------------------------------------------------------------------------------------------------------|-------|---------------|---------------------------------------------------------------------------------------------------------------------------------------------------------------------------------------------------|
| CARTRIDGE FILTER, STANDARD, UP TO BIA C, D                                                                                                                | UST C | LASS M        |                                                                                                                                                                                                   |
| Cartridge filter paper                                                                                                                                    | 1     |               |                                                                                                                                                                                                   |
| Cartridge filter, paper                                                                                                                                   | 1     | 6.907-038.0   | Paper cartridge filter (M BIA-C dust class M), suitable as a main filter for dry and wet pick up.                                                                                                 |
| BENDS                                                                                                                                                     |       |               |                                                                                                                                                                                                   |
| Bend, plastic                                                                                                                                             |       |               |                                                                                                                                                                                                   |
| Bend, NT, DN 40, plastic, clip 1.0 at hose end, cone at accessory end                                                                                     | 2     | 5.031-904.0   | DN 40 plastic bend for wet and dry vacuum cleaners. Equipped with a clip 1.0 connection at the hose end, and a cone connection at the accessory end.                                              |
| SUCTION NOZZLES                                                                                                                                           |       |               |                                                                                                                                                                                                   |
| Crevice nozzles                                                                                                                                           |       |               |                                                                                                                                                                                                   |
| Crevice nozzle, NT, DN 40, plastic, 300 mm                                                                                                                | 3     | 9.770-877.0   | Plastic.                                                                                                                                                                                          |
| Car cleaning nozzles                                                                                                                                      |       |               |                                                                                                                                                                                                   |
| Car nozzle, DN 40, 90 mm                                                                                                                                  | 4     | 6.900-952.0   | For retrofitting older Kärcher wet and dry vacuum cleaner models with bends in DN 40: Flat angled, convenient, plastic car cleaning nozzle with a working width of approx. 90 mm.                 |
| SUCTION TUBES                                                                                                                                             |       |               |                                                                                                                                                                                                   |
| Suction tubes, metal                                                                                                                                      |       |               |                                                                                                                                                                                                   |
| Suction tube, NT, DN 40, 550 mm long,<br>chrome-plated steel, suitable for: NT 50/1, NT<br>50/2, NT 65/2, NT 70/2, NT 75/2, NT 90/2, NT<br>611, NT 802 IV | 5     | 6.900-275.0   | The suction tube made of chrome-plated steel with DN 40 and 550 mm long is suitable for wet and dry vacuum cleaners from Kärcher.                                                                 |
| SUCTION HOSES                                                                                                                                             |       |               |                                                                                                                                                                                                   |
| Suction hoses with clip system 1.0 (compatible                                                                                                            | with  | vacuum cleane | rs up to model year 2016)                                                                                                                                                                         |
| Suction hose, NT, DN 40, length 2.5 m, clip 1.0, bayonet 1.0                                                                                              | 6     | 9.755-475.0   | The suction hose in nominal width DN 40 and with 2.5 m length is suitable for use with wet and dry vacuum cleaners.                                                                               |
| FILTER BAGS                                                                                                                                               |       |               |                                                                                                                                                                                                   |
| Fleece filter bags                                                                                                                                        |       |               |                                                                                                                                                                                                   |
| Fleece filter bags, 5 × , NT 65, NT 70, NT 72,<br>NT 75                                                                                                   | 7     | 2.885-753.0   | Tear-resistant fleece filter bags of dust class M, suitable for Kärcher wet and dry vacuum cleaners. Contents: 5-pack.                                                                            |
| Paper filter bags                                                                                                                                         |       |               |                                                                                                                                                                                                   |
| Paper filter bags, 5 × , NT 48, NT 65, NT 70, NT<br>72, NT 75, NT 80, WET VAC                                                                             | 8     | 6.904-285.0   | Premium 3-layer paper filter bags of dust class M, suitable for Kärcher wet and dry vacuum cleaners. Contents: 5-pack.                                                                            |
| OTHER ACCESSORIES NT                                                                                                                                      |       |               |                                                                                                                                                                                                   |
| Cyclone preseparator CS 40 Me                                                                                                                             | 9     | 2.863-026.0   | The highly efficient CS 40 Me cyclone preseparator for all Kärcher wet and dry vacuum cleaners is a specially designed accessory for fine dust applications on construction sites or in industry. |