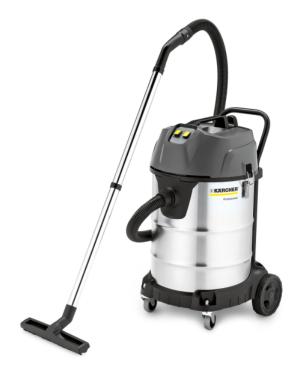

# NT 70/2 ME CLASSIC \*SEA

The NT 70/2 Me Classic is a robust, powerful and easy-to-use dual-motor wet and dry vacuum cleaner with a 70-litre container for coarse dirt, dust and liquids.

Order no.

1.667-225.0

- Strong suction power
- Simple turbine change
- Drain hose

| Technical data             |             |                         |
|----------------------------|-------------|-------------------------|
| EAN code                   |             | 4039784620292           |
| Supply voltage             | Ph / V / Hz | 1 / 220 - 240 / 50 - 60 |
| Air flow                   | I/s         | 53                      |
| Vacuum                     | mbar / kPa  | 225 / 22.5              |
| Container content          | 1           | 70                      |
| Container material         |             | Stainless steel         |
| Rated input power          | W           | max. 2300               |
| Cable length               | m           | 7.5                     |
| Sound pressure level       | dB(A)       | 76                      |
| Weight without accessories | kg          | 18.5                    |
| Weight incl. packaging     | kg          | 25                      |
| Dimensions (L × W × H)     | mm          | 580 × 510 × 850         |

| Equipment                        |                  |                          |
|----------------------------------|------------------|--------------------------|
| Suction hose                     | m                | 2.5 / with bend          |
| Suction tube                     | piece(s) ×<br>mm | 2 × 550 / Steel, chromed |
| Stainless steel container        |                  |                          |
| Included in the scope of supply. |                  |                          |