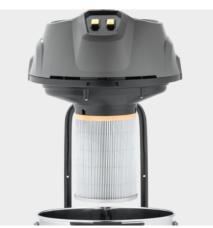

# NT 70/2 ME CLASSIC \*SEA

The NT 70/2 Me Classic is a robust, powerful and easy-to-use dual-motor wet and dry vacuum cleaner with a 70-litre container for coarse dirt, dust and liquids.

Order no.

1.667-225.0

- Strong suction power
- Simple turbine change
- Drain hose

| Technical data             |             |                         |
|----------------------------|-------------|-------------------------|
| EAN code                   |             | 4039784620292           |
| Supply voltage             | Ph / V / Hz | 1 / 220 - 240 / 50 - 60 |
| Air flow                   | I/s         | 53                      |
| Vacuum                     | mbar / kPa  | 225 / 22.5              |
| Container content          | 1           | 70                      |
| Container material         |             | Stainless steel         |
| Rated input power          | W           | max. 2300               |
| Cable length               | m           | 7.5                     |
| Sound pressure level       | dB(A)       | 76                      |
| Weight without accessories | kg          | 18.5                    |
| Weight incl. packaging     | kg          | 25                      |
| Dimensions (L × W × H)     | mm          | 580 × 510 × 850         |

| Equipment                        |                  |                          |
|----------------------------------|------------------|--------------------------|
| Suction hose                     | m                | 2.5 / with bend          |
| Suction tube                     | piece(s) ×<br>mm | 2 × 550 / Steel, chromed |
| Stainless steel container        |                  |                          |
| Included in the scope of supply. |                  |                          |

### Robust and easy to transport

- Extremely mobile on all surfaces thanks to the robust chassis, large wheels and metal castors.
- The standard push handle ensures convenient transport.

#### **Excellent suction power**

- 2 powerful turbines ensure outstanding suction power.
- The strong suction power ensures excellent cleaning results and the utmost efficiency.

#### Vacuum without filter bags

- The two-motor NT Classic vacuum cleaners are fitted with the tried-and-tested Kärcher cartridge filter.
- The cartridge filter enables sustained suction without a filter bag.