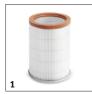

# ACCESSORIES FOR NT 70/2 ME CLASSIC \*SEA 1.667-225.0

|                                                                                                                                                           |       | Order no.     | Description                                                                                                                                                                                       |
|-----------------------------------------------------------------------------------------------------------------------------------------------------------|-------|---------------|---------------------------------------------------------------------------------------------------------------------------------------------------------------------------------------------------|
| CARTRIDGE FILTER, STANDARD, UP TO BIA C, D                                                                                                                | UST C | LASS M        |                                                                                                                                                                                                   |
| Cartridge filter paper                                                                                                                                    | 1     |               |                                                                                                                                                                                                   |
| Cartridge filter, paper                                                                                                                                   | 1     | 6.907-038.0   | Paper cartridge filter (M BIA-C dust class M), suitable as a main filter for dry and wet pick up.                                                                                                 |
| BENDS                                                                                                                                                     |       |               |                                                                                                                                                                                                   |
| Bend, plastic                                                                                                                                             |       |               |                                                                                                                                                                                                   |
| Bend, NT, DN 40, plastic, clip 1.0 at hose end, cone at accessory end                                                                                     | 2     | 5.031-904.0   | DN 40 plastic bend for wet and dry vacuum cleaners. Equipped with a clip 1.0 connection at the hose end, and a cone connection at the accessory end.                                              |
| SUCTION NOZZLES                                                                                                                                           |       |               |                                                                                                                                                                                                   |
| Crevice nozzles                                                                                                                                           |       |               |                                                                                                                                                                                                   |
| Crevice nozzle, NT, DN 40, plastic, 300 mm                                                                                                                | 3     | 9.770-877.0   | Plastic.                                                                                                                                                                                          |
| Car cleaning nozzles                                                                                                                                      |       |               |                                                                                                                                                                                                   |
| Car nozzle, DN 40, 90 mm                                                                                                                                  | 4     | 6.900-952.0   | For retrofitting older Kärcher wet and dry vacuum cleaner models with bends in DN 40: Flat angled, convenient, plastic car cleaning nozzle with a working width of approx. 90 mm.                 |
| SUCTION TUBES                                                                                                                                             |       |               |                                                                                                                                                                                                   |
| Suction tubes, metal                                                                                                                                      |       |               |                                                                                                                                                                                                   |
| Suction tube, NT, DN 40, 550 mm long,<br>chrome-plated steel, suitable for: NT 50/1, NT<br>50/2, NT 65/2, NT 70/2, NT 75/2, NT 90/2, NT<br>611, NT 802 IV | 5     | 6.900-275.0   | The suction tube made of chrome-plated steel with DN 40 and 550 mm long is suitable for wet and dry vacuum cleaners from Kärcher.                                                                 |
| SUCTION HOSES                                                                                                                                             |       |               |                                                                                                                                                                                                   |
| Suction hoses with clip system 1.0 (compatible                                                                                                            | with  | vacuum cleane | rs up to model year 2016)                                                                                                                                                                         |
| Suction hose, NT, DN 40, length 2.5 m, clip 1.0, bayonet 1.0                                                                                              | 6     | 9.755-475.0   | The suction hose in nominal width DN 40 and with 2.5 m length is suitable for use with wet and dry vacuum cleaners.                                                                               |
| FILTER BAGS                                                                                                                                               |       |               |                                                                                                                                                                                                   |
| Fleece filter bags                                                                                                                                        |       |               |                                                                                                                                                                                                   |
| Fleece filter bags, 5 × , NT 65, NT 70, NT 72,<br>NT 75                                                                                                   | 7     | 2.885-753.0   | Tear-resistant fleece filter bags of dust class M, suitable for Kärcher wet and dry vacuum cleaners. Contents: 5-pack.                                                                            |
| Paper filter bags                                                                                                                                         |       |               |                                                                                                                                                                                                   |
| Paper filter bags, 5 × , NT 48, NT 65, NT 70, NT<br>72, NT 75, NT 80, WET VAC                                                                             | 8     | 6.904-285.0   | Premium 3-layer paper filter bags of dust class M, suitable for Kärcher wet and dry vacuum cleaners. Contents: 5-pack.                                                                            |
| OTHER ACCESSORIES NT                                                                                                                                      |       |               |                                                                                                                                                                                                   |
| Cyclone preseparator CS 40 Me                                                                                                                             | 9     | 2.863-026.0   | The highly efficient CS 40 Me cyclone preseparator for all Kärcher wet and dry vacuum cleaners is a specially designed accessory for fine dust applications on construction sites or in industry. |