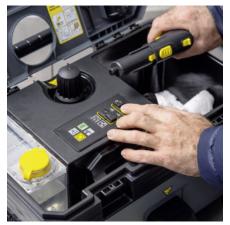

#### Simple operating concept

- Convenient pressure switch for switching the steam cleaner on and off.
- LEDs indicate readiness for use, water shortage and service interval.