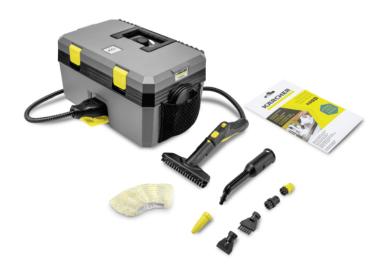

# SG 4/2 CLASSIC \*EU

Very compact and easy to use: The SG 4/2 Classic steam cleaner from Kärcher with unique all-in-one box design and VapoHydro function for cleaning and sanitation without chemicals.

| Equipment                        |    |     |
|----------------------------------|----|-----|
| Ergonomic carrying handle        |    |     |
| Hand nozzle with brush           | mm | 165 |
| Steam hose with gun              | m  | 2.5 |
| Power nozzle                     |    | -   |
| Point jet nozzle, long           |    | •   |
| Microfibre cover for hand nozzle |    |     |
| Net bag for accessories          |    |     |
| Included in delivery.            |    |     |

#### Compact all-in-one box design

- Long-lasting, robust and thus very economical machine.
- Space-saving, comfortable storage of the accessories in the machine itself.
- Can be easily transported with one hand thanks to the low weight (7.5 kg).