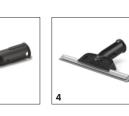

# EQUIPMENT FOR SG 4/2 CLASSIC \*EU 1.092-301.0

8

9

3

|                                                        |   | Order no.   | Description                                                                                                                                                                                              |  |  |  |
|--------------------------------------------------------|---|-------------|----------------------------------------------------------------------------------------------------------------------------------------------------------------------------------------------------------|--|--|--|
| STEAM CLEANER / STEAM VACUUM CLEANER / IRONING STATION |   |             |                                                                                                                                                                                                          |  |  |  |
| Nozzles                                                |   |             |                                                                                                                                                                                                          |  |  |  |
| Power nozzle set                                       | 1 | 2.863-263.0 | The power nozzle set contains a power nozzle incl. extension piece. Perfect for effortless, eco-friendly cleaning in hard-to-reach areas, e.g. corners and crevices.                                     |  |  |  |
| Hand tool                                              | 2 | 2.884-280.0 | Hand tool with additional brushes for cleaning small areas such as shower cubicles, wall tiles, etc.<br>Suitable for use with or without cover.                                                          |  |  |  |
| Point jet nozzle                                       | 3 | 2.884-281.0 | Ideal for cleaning in crevices, corners, edges and other difficult to reach areas. Together with the round brush, the applications are numerous.                                                         |  |  |  |
| Window nozzle                                          | 4 | 2.863-025.0 | Window tool thoroughly cleans glass, windows or mirrors using a clean steamer.                                                                                                                           |  |  |  |
| Sets of brushes                                        |   |             |                                                                                                                                                                                                          |  |  |  |
| Power brush set                                        | 5 | 2.863-335.0 |                                                                                                                                                                                                          |  |  |  |
| Round brush set                                        | 6 | 2.863-264.0 | Practical round brush set with two black and two yellow brushes - perfect for use in different areas.                                                                                                    |  |  |  |
| Sets of cloths                                         |   |             |                                                                                                                                                                                                          |  |  |  |
| Hand nozzle cover set                                  | 7 | 2.863-344.0 | Set containing two covers for the hand nozzle. The covers are made from premium microfibre – to loosen and pick up even more dirt.                                                                       |  |  |  |
| Microfibre sleeves for hand nozzle                     | 8 | 2.863-270.0 | The set with two covers for the hand nozzle. The covers are made of high-quality microfibre – for the best results when loosening and picking up dirt.                                                   |  |  |  |
| Miscellaneous                                          |   |             |                                                                                                                                                                                                          |  |  |  |
| Garment Steamer                                        | 9 | 2.863-332.0 | The Garment Steamer is a steamer attachment, suitable for all Kärcher steam cleaners. Smooths out<br>creases in garments using steam for effective results. Also ideal for freshening up other textiles. |  |  |  |