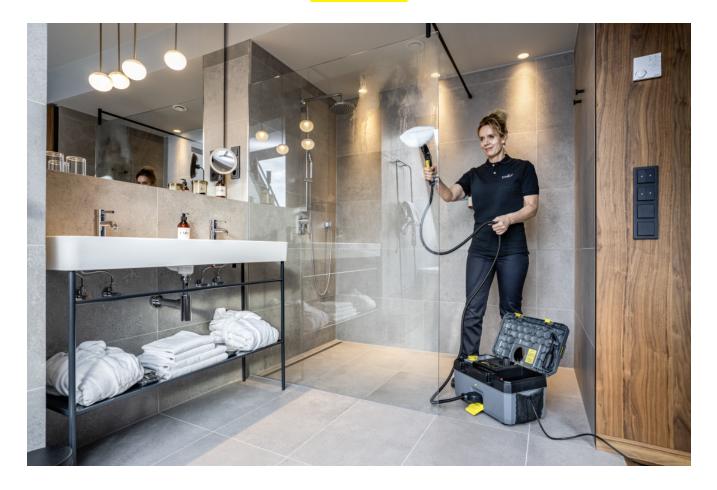

# SG 4/2 CLASSIC \*EU

Very compact and easy to use: The SG 4/2 Classic steam cleaner from Kärcher with unique all-in-one box design and VapoHydro function for cleaning and sanitation without chemicals.

#### VapoHydro function

- Powerful cleaning combination of steam and hot water.
- Dissolved dirt is easily rinsed away.
- Increases the cleaning power on very stubborn dirt.