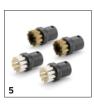

# EQUIPMENT FOR SG 4/2 CLASSIC \*EU 1.092-301.0

8

9

3

|                                                        |   | Order no.   | Description                                                                                                                                                                                              |  |  |  |
|--------------------------------------------------------|---|-------------|----------------------------------------------------------------------------------------------------------------------------------------------------------------------------------------------------------|--|--|--|
| STEAM CLEANER / STEAM VACUUM CLEANER / IRONING STATION |   |             |                                                                                                                                                                                                          |  |  |  |
| Nozzles                                                |   |             |                                                                                                                                                                                                          |  |  |  |
| Power nozzle set                                       | 1 | 2.863-263.0 | The power nozzle set contains a power nozzle incl. extension piece. Perfect for effortless, eco-friendly cleaning in hard-to-reach areas, e.g. corners and crevices.                                     |  |  |  |
| Hand tool                                              | 2 | 2.884-280.0 | Hand tool with additional brushes for cleaning small areas such as shower cubicles, wall tiles, etc.<br>Suitable for use with or without cover.                                                          |  |  |  |
| Point jet nozzle                                       | 3 | 2.884-281.0 | Ideal for cleaning in crevices, corners, edges and other difficult to reach areas. Together with the round brush, the applications are numerous.                                                         |  |  |  |
| Window nozzle                                          | 4 | 2.863-025.0 | Window tool thoroughly cleans glass, windows or mirrors using a clean steamer.                                                                                                                           |  |  |  |
| Sets of brushes                                        |   |             |                                                                                                                                                                                                          |  |  |  |
| Power brush set                                        | 5 | 2.863-335.0 |                                                                                                                                                                                                          |  |  |  |
| Round brush set                                        | 6 | 2.863-264.0 | Practical round brush set with two black and two yellow brushes - perfect for use in different areas.                                                                                                    |  |  |  |
| Sets of cloths                                         |   |             |                                                                                                                                                                                                          |  |  |  |
| Hand nozzle cover set                                  | 7 | 2.863-344.0 | Set containing two covers for the hand nozzle. The covers are made from premium microfibre – to loosen and pick up even more dirt.                                                                       |  |  |  |
| Microfibre sleeves for hand nozzle                     | 8 | 2.863-270.0 | The set with two covers for the hand nozzle. The covers are made of high-quality microfibre – for the best results when loosening and picking up dirt.                                                   |  |  |  |
| Miscellaneous                                          |   |             |                                                                                                                                                                                                          |  |  |  |
| Garment Steamer                                        | 9 | 2.863-332.0 | The Garment Steamer is a steamer attachment, suitable for all Kärcher steam cleaners. Smooths out<br>creases in garments using steam for effective results. Also ideal for freshening up other textiles. |  |  |  |