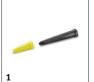

# EQUIPMENT FOR SG 4/2 CLASSIC \*EU 1.092-301.0

8

9

3

|                                                        |   | Order no.   | Description                                                                                                                                                                                              |  |  |  |
|--------------------------------------------------------|---|-------------|----------------------------------------------------------------------------------------------------------------------------------------------------------------------------------------------------------|--|--|--|
| STEAM CLEANER / STEAM VACUUM CLEANER / IRONING STATION |   |             |                                                                                                                                                                                                          |  |  |  |
| Nozzles                                                |   |             |                                                                                                                                                                                                          |  |  |  |
| Power nozzle set                                       | 1 | 2.863-263.0 | The power nozzle set contains a power nozzle incl. extension piece. Perfect for effortless, eco-friendly cleaning in hard-to-reach areas, e.g. corners and crevices.                                     |  |  |  |
| Hand tool                                              | 2 | 2.884-280.0 | Hand tool with additional brushes for cleaning small areas such as shower cubicles, wall tiles, etc.<br>Suitable for use with or without cover.                                                          |  |  |  |
| Point jet nozzle                                       | 3 | 2.884-281.0 | Ideal for cleaning in crevices, corners, edges and other difficult to reach areas. Together with the round brush, the applications are numerous.                                                         |  |  |  |
| Window nozzle                                          | 4 | 2.863-025.0 | Window tool thoroughly cleans glass, windows or mirrors using a clean steamer.                                                                                                                           |  |  |  |
| Sets of brushes                                        |   |             |                                                                                                                                                                                                          |  |  |  |
| Power brush set                                        | 5 | 2.863-335.0 |                                                                                                                                                                                                          |  |  |  |
| Round brush set                                        | 6 | 2.863-264.0 | Practical round brush set with two black and two yellow brushes - perfect for use in different areas.                                                                                                    |  |  |  |
| Sets of cloths                                         |   |             |                                                                                                                                                                                                          |  |  |  |
| Hand nozzle cover set                                  | 7 | 2.863-344.0 | Set containing two covers for the hand nozzle. The covers are made from premium microfibre – to loosen and pick up even more dirt.                                                                       |  |  |  |
| Microfibre sleeves for hand nozzle                     | 8 | 2.863-270.0 | The set with two covers for the hand nozzle. The covers are made of high-quality microfibre – for the best results when loosening and picking up dirt.                                                   |  |  |  |
| Miscellaneous                                          |   |             |                                                                                                                                                                                                          |  |  |  |
| Garment Steamer                                        | 9 | 2.863-332.0 | The Garment Steamer is a steamer attachment, suitable for all Kärcher steam cleaners. Smooths out<br>creases in garments using steam for effective results. Also ideal for freshening up other textiles. |  |  |  |