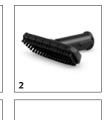

# EQUIPMENT FOR SG 4/2 CLASSIC \*EU 1.092-301.0

8

9

3

|                                                        |   | Order no.   | Description                                                                                                                                                                                              |  |  |  |
|--------------------------------------------------------|---|-------------|----------------------------------------------------------------------------------------------------------------------------------------------------------------------------------------------------------|--|--|--|
| STEAM CLEANER / STEAM VACUUM CLEANER / IRONING STATION |   |             |                                                                                                                                                                                                          |  |  |  |
| Nozzles                                                |   |             |                                                                                                                                                                                                          |  |  |  |
| Power nozzle set                                       | 1 | 2.863-263.0 | The power nozzle set contains a power nozzle incl. extension piece. Perfect for effortless, eco-friendly cleaning in hard-to-reach areas, e.g. corners and crevices.                                     |  |  |  |
| Hand tool                                              | 2 | 2.884-280.0 | Hand tool with additional brushes for cleaning small areas such as shower cubicles, wall tiles, etc.<br>Suitable for use with or without cover.                                                          |  |  |  |
| Point jet nozzle                                       | 3 | 2.884-281.0 | Ideal for cleaning in crevices, corners, edges and other difficult to reach areas. Together with the round brush, the applications are numerous.                                                         |  |  |  |
| Window nozzle                                          | 4 | 2.863-025.0 | Window tool thoroughly cleans glass, windows or mirrors using a clean steamer.                                                                                                                           |  |  |  |
| Sets of brushes                                        |   |             |                                                                                                                                                                                                          |  |  |  |
| Power brush set                                        | 5 | 2.863-335.0 |                                                                                                                                                                                                          |  |  |  |
| Round brush set                                        | 6 | 2.863-264.0 | Practical round brush set with two black and two yellow brushes - perfect for use in different areas.                                                                                                    |  |  |  |
| Sets of cloths                                         |   |             |                                                                                                                                                                                                          |  |  |  |
| Hand nozzle cover set                                  | 7 | 2.863-344.0 | Set containing two covers for the hand nozzle. The covers are made from premium microfibre – to loosen and pick up even more dirt.                                                                       |  |  |  |
| Microfibre sleeves for hand nozzle                     | 8 | 2.863-270.0 | The set with two covers for the hand nozzle. The covers are made of high-quality microfibre – for the best results when loosening and picking up dirt.                                                   |  |  |  |
| Miscellaneous                                          |   |             |                                                                                                                                                                                                          |  |  |  |
| Garment Steamer                                        | 9 | 2.863-332.0 | The Garment Steamer is a steamer attachment, suitable for all Kärcher steam cleaners. Smooths out<br>creases in garments using steam for effective results. Also ideal for freshening up other textiles. |  |  |  |