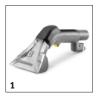

### Ergonomically designed and extra-short upholstery nozzle

- Handle and pressure switches can be operated with just one finger.
- Practical knob shape allows different holding positions.
- Red nozzle mouthpiece ensures efficient water consumption.

# **EQUIPMENT FOR PUZZI 8/1 1.100-246.0**

|                                                                      |   | Order no.   | Description                                                                                                                                                                                |     |
|----------------------------------------------------------------------|---|-------------|--------------------------------------------------------------------------------------------------------------------------------------------------------------------------------------------|-----|
| SPRAY EXTRACTION CLEANERS                                            |   |             |                                                                                                                                                                                            | Ť   |
| Upholstery tools                                                     |   |             |                                                                                                                                                                                            | П   |
| Short upholstery nozzle, ergonomic, with integrated handle for Puzzi | 1 | 4.130-063.0 | Ideal in confined areas: very short and ergonomic upholstery nozzle with integrated handle (DN 32) made of plastic for deep cleaning with the Puzzi spray extraction cleaner from Kärcher. | )   |
| Upholstery nozzle for insertion into spray/vacuum gun for Puzzi      | 2 | 4.130-001.0 | Ideal for spray extraction in confined areas: the compact, 110 mm wide upholstery nozzle for use with the spray/vacuum gun of Kärcher Puzzi spray extraction cleaners.                     | [   |
| Spray suction hoses                                                  |   |             |                                                                                                                                                                                            |     |
| Spray/suction hose Puzzi, 2.5 m long                                 | 3 | 6.394-826.0 | Spray/suction hose, 2.5 m long. Suitable for Puzzi spray extraction cleaners from Kärcher.                                                                                                 | ı   |
| Puzzi spray/suction hose, 4.0 m                                      | 4 | 6.394-375.0 | Spray/suction hose with a diameter of 32 mm and a length of 4 m. Suitable for Puzzi spray extraction cleaners from Kärcher.                                                                |     |
| Other                                                                |   |             |                                                                                                                                                                                            |     |
| Spray/suction gun Puzzi DN32                                         | 5 | 4.130-000.0 | Practical spray/suction gun with nominal width DN 32 for cleaning upholstery, textile surfaces and carpet with upholstery, crevice or floor nozzles of the Puzzi from Karcher.             |     |
| Spray/suction tube Puzzi, 775 mm long                                | 6 | 4.025-004.0 | Spray/suction tube, 775 mm in length, for Puzzi spray extraction cleaners from Kärcher. The tube is ideal for cleaning carpeted floors with the flexible floor nozzle.                     | š [ |
| Floor tools                                                          |   |             |                                                                                                                                                                                            | Ī   |
| Flexible floor nozzle Puzzi, 240 mm wide                             | 7 | 4.130-008.0 | Floor nozzle with flexible squeegee and transparent section for optimal cleaning of carpets with the Puzzi spray extraction cleaner from Kārcher. Width: 240 mm.                           | [   |