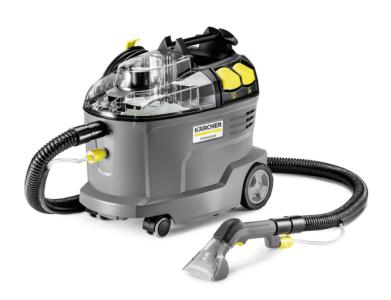

## **PUZZI 8/1**

- Outstanding cleaning performance
  Ergonomically designed and extra-short upholstery nozzle
  Very low weight only 8.6 kg

| Technical data             |             |                         |
|----------------------------|-------------|-------------------------|
| EAN code                   |             | 4066529050441           |
| Max. area performance      | m²/h        | 12 - 18                 |
| Air flow rate              | I/s         | 71                      |
| Vacuum                     | mbar / kPa  | 270 / 27                |
| Spray rate                 | l/min       | 1                       |
| Spray pressure             | bar         | 1                       |
| Fresh / dirty water tank   | 1           | 8 / 7                   |
| Turbine power rating       | W           | 1200                    |
| Pump power                 | W           | 40                      |
| Current type               | Ph / V / Hz | 1 / 220 - 240 / 50 - 60 |
| Colour                     |             | anthracite              |
| Weight without accessories | kg          | 8.6                     |
| Weight incl. packaging     | kg          | 11.8                    |
| Dimensions (L × W × H)     | mm          | 524 × 332 × 442         |

| Equipment                                                     |   |     |
|---------------------------------------------------------------|---|-----|
| Power cord                                                    | m | 7.5 |
| Short upholstery nozzle with handle                           |   | -   |
| Spray suction hose                                            | m | 2.5 |
| Cable hook                                                    |   |     |
| Integrated accessory storage for<br>upholstery/crevice nozzle |   | -   |
| Integrated accessory storage for floor nozzle                 |   | •   |
| Removable 2-in-1 container for                                |   | -   |
| fresh/dirty water                                             |   | -   |
| Included in delivery.                                         |   |     |