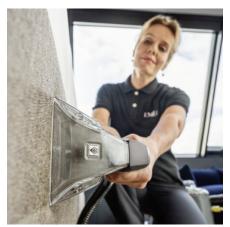

### Ergonomically designed and extra-short upholstery nozzle

- Handle and pressure switches can be operated with just one finger.
- Practical knob shape allows different holding positions.
- Red nozzle mouthpiece ensures efficient water consumption.