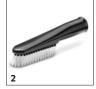

# **EQUIPMENT FOR NT 27/1 1.428-508.0**

|                                                                                                                                          |      | Order no.     | Description                                                                                                                                                                                       |     |  |
|------------------------------------------------------------------------------------------------------------------------------------------|------|---------------|---------------------------------------------------------------------------------------------------------------------------------------------------------------------------------------------------|-----|--|
| SUCTION NOZZLES                                                                                                                          |      |               |                                                                                                                                                                                                   |     |  |
| Crevice nozzles                                                                                                                          |      |               |                                                                                                                                                                                                   |     |  |
| Crevice nozzle, DN 35, plastic, 225 mm                                                                                                   | 1    | 2.889-159.0   | Crevice nozzle with nominal width DN 35 for Kärcher dry vacuum cleaners and wet and dry vacuum cleaners. Length 225 mm.                                                                           | I   |  |
| All-purpose brushes                                                                                                                      |      |               |                                                                                                                                                                                                   |     |  |
| All-purpose brush                                                                                                                        | 2    | 6.900-425.0   | All-purpose brush PPN_Bristle                                                                                                                                                                     |     |  |
| Suction brushes                                                                                                                          |      | <b>'</b>      |                                                                                                                                                                                                   |     |  |
| Suction brush DN35                                                                                                                       | 3    | 6.903-862.0   | Rotatable suction brush (DN 35) with high-quality synthetic hair bristles. Dimensions of the brush attachment: $70 \times 45$ mm.                                                                 |     |  |
| SUCTION HOSES                                                                                                                            |      |               |                                                                                                                                                                                                   |     |  |
| Suction hoses with clip system 2.0 (compatible                                                                                           | with | vacuum cleane | rs from model year 2017 on)                                                                                                                                                                       |     |  |
| Suction hose, NT, DN 35, length 2.5 m, clip 2.0, bayonet 2.0 $$                                                                          | 4    | 2.889-134.0   | The suction hose in nominal width DN 35 and with 2.5 m length is suitable for use with wet and dry vacuum cleaners from Kärcher.                                                                  | ı   |  |
| Suction hose, NT, DN 35, length 2.5 m, electrically conductive, clip 2.0, bayonet 2.0                                                    | 5    | 2.889-136.0   | The electrically conductive suction hose in nominal width DN 35 and with 2.5 m length is suitable for use with wet and dry vacuum cleaners.                                                       |     |  |
| Extension hose, T and NT, DN 35, length 2.5 m, clip 2.0, connecting adapter                                                              | 6    | 2.889-145.0   | The extension hose in nominal width DN 35 and with 2.5 m length is suitable for use with wet and dry vacuum cleaners and dry vacuum cleaners from Kärcher.                                        | 1 [ |  |
| FILTER BAGS                                                                                                                              |      |               |                                                                                                                                                                                                   |     |  |
| Paper filter bags                                                                                                                        |      |               |                                                                                                                                                                                                   |     |  |
| Paper filter bags, 5 Piece(s), NT 27/1                                                                                                   | 7    | 6.904-290.0   | Premium paper filter bags of dust class M, suitable for Kärcher wet and dry vacuum cleaners.<br>Contents: 5-pack.                                                                                 |     |  |
| FILTER T/ NT                                                                                                                             |      |               |                                                                                                                                                                                                   | Ť   |  |
| Fabric filter                                                                                                                            |      |               |                                                                                                                                                                                                   |     |  |
| Membrane filter, NT 27/1, NT 48/1                                                                                                        | 8    | 6.906-103.0   | The membrane/fabric filter made of polyester needle fleece for wet and dry vacuum cleaners is washable up to $40^{\circ}$ C.                                                                      | [   |  |
| BENDS                                                                                                                                    |      |               |                                                                                                                                                                                                   |     |  |
| Bend, plastic                                                                                                                            |      |               |                                                                                                                                                                                                   |     |  |
| Bend, NT, DN 35, plastic, electrically<br>conductive, clip 2.0 at hose end, cone at<br>accessory end                                     | 9    | 2.889-168.0   | Electrically conductive, ergonomic plastic bend in size DN 35 for wet and dry vacuum cleaners.<br>Equipped with a clip 2.0 connection at the hose end and a cone connection at the accessory end. |     |  |
| SUCTION TUBES                                                                                                                            |      |               |                                                                                                                                                                                                   |     |  |
| Suction pipes, stainless steel                                                                                                           |      |               |                                                                                                                                                                                                   |     |  |
| Suction tube, 2 x, NT, DN 35, 550 mm long,<br>stainless steel, suitable for: NT 27/1, NT 30/1<br>Tact, NT 40/1 Ap, NT 48/1, NT 50/1 Tact | 10   | 2.889-192.0   | The suction tube set consists of 2 suction tubes made of high-quality stainless steel (DN 35 and 550 mm long each). For Kärcher wet and dry vacuum cleaners.                                      |     |  |
| Suction pipes, plastic                                                                                                                   |      |               |                                                                                                                                                                                                   |     |  |
| Suction tube, 2 x, HV and NT, DN 35, 505 mm long, plastic, suitable for: HV 1/1 Bp, NT 22/1, NT 27/1, NT 48/1, ProNT 600 L               | 11   | 2.889-218.0   | The suction tube set consists of 2 suction tubes made of high-quality plastic (DN 35 and 505 mm long each).                                                                                       | [   |  |