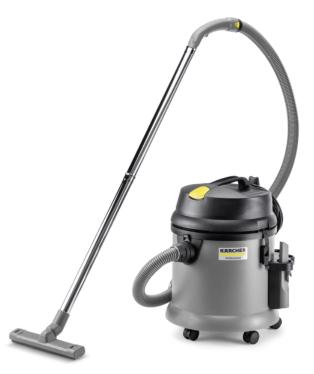

## NT 27/1

The NT 27/1 is a powerful wet & dry vacuum cleaner for professional users. It is exceptionally compact and comes standard with a number of useful accessories.

Order no.

1.428-508.0

- Plastic container
- Accessory storage and cord hook

| Technical data             |            |                     |
|----------------------------|------------|---------------------|
| EAN code                   |            | 4039784724211       |
| Current type               | V / Hz     | 220 - 240 / 50 - 60 |
| Air flow rate              | I/s        | 72                  |
| Vacuum                     | mbar / kPa | 249 / 24.9          |
| Container capacity         | I          | 27                  |
| Container material         |            | plastic             |
| Rated input power          | W          | max. 1380           |
| Standard nominal width     |            | ID 35               |
| Cable length               | m          | 7.5                 |
| Sound pressure level       | dB(A)      | 71                  |
| Colour                     |            | anthracite          |
| Weight without accessories | kg         | 7.1                 |
| Dimensions (L × W × H)     | mm         | 420 × 420 × 525     |

| Equipment                  |          |                |
|----------------------------|----------|----------------|
| Suction hose length        | m        | 2.5            |
| Bend                       |          | plastic        |
| Quantity of suction tubes  | Piece(s) | 2              |
| Suction tubes length       | mm       | 550            |
| Suction tubes material     |          | Steel, chromed |
| Quantity of filter bags    | Piece(s) | 1              |
| Filter bag material        |          | Paper          |
| Wet/dry floor nozzle width | mm       | 300            |
| Crevice nozzle             |          |                |
| Cartridge filter           |          | PES            |
| Sturdy bumper              |          |                |
| Protection class           |          | II             |
| Steering roller stop       |          |                |