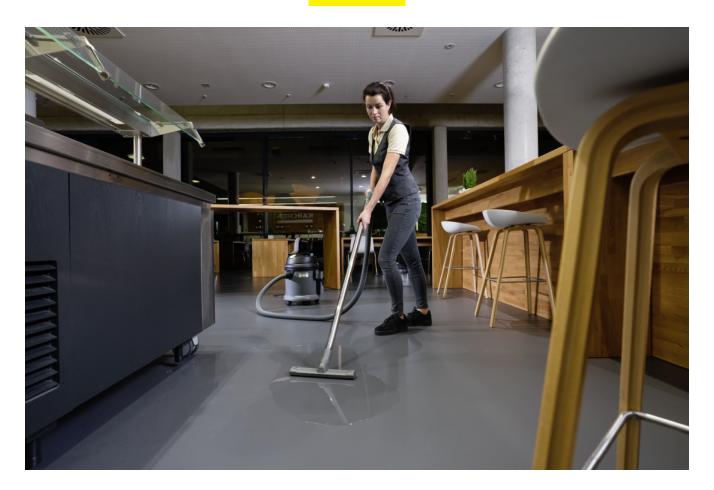

#### **Robust bumper**

 A bumper protects the vacuum as well as walls, machines and other items against damage.