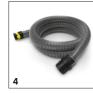

# **EQUIPMENT FOR NT 27/1 1.428-508.0**

|                                                                                                                                          |      | Order no.     | Description                                                                                                                                                                                       |     |  |
|------------------------------------------------------------------------------------------------------------------------------------------|------|---------------|---------------------------------------------------------------------------------------------------------------------------------------------------------------------------------------------------|-----|--|
| SUCTION NOZZLES                                                                                                                          |      |               |                                                                                                                                                                                                   |     |  |
| Crevice nozzles                                                                                                                          |      |               |                                                                                                                                                                                                   |     |  |
| Crevice nozzle, DN 35, plastic, 225 mm                                                                                                   | 1    | 2.889-159.0   | Crevice nozzle with nominal width DN 35 for Kärcher dry vacuum cleaners and wet and dry vacuum cleaners. Length 225 mm.                                                                           | I   |  |
| All-purpose brushes                                                                                                                      |      |               |                                                                                                                                                                                                   |     |  |
| All-purpose brush                                                                                                                        | 2    | 6.900-425.0   | All-purpose brush PPN_Bristle                                                                                                                                                                     |     |  |
| Suction brushes                                                                                                                          |      | <b>'</b>      |                                                                                                                                                                                                   |     |  |
| Suction brush DN35                                                                                                                       | 3    | 6.903-862.0   | Rotatable suction brush (DN 35) with high-quality synthetic hair bristles. Dimensions of the brush attachment: $70 \times 45$ mm.                                                                 |     |  |
| SUCTION HOSES                                                                                                                            |      |               |                                                                                                                                                                                                   |     |  |
| Suction hoses with clip system 2.0 (compatible                                                                                           | with | vacuum cleane | rs from model year 2017 on)                                                                                                                                                                       |     |  |
| Suction hose, NT, DN 35, length 2.5 m, clip 2.0, bayonet 2.0 $$                                                                          | 4    | 2.889-134.0   | The suction hose in nominal width DN 35 and with 2.5 m length is suitable for use with wet and dry vacuum cleaners from Kärcher.                                                                  | ı   |  |
| Suction hose, NT, DN 35, length 2.5 m, electrically conductive, clip 2.0, bayonet 2.0                                                    | 5    | 2.889-136.0   | The electrically conductive suction hose in nominal width DN 35 and with 2.5 m length is suitable for use with wet and dry vacuum cleaners.                                                       |     |  |
| Extension hose, T and NT, DN 35, length 2.5 m, clip 2.0, connecting adapter                                                              | 6    | 2.889-145.0   | The extension hose in nominal width DN 35 and with 2.5 m length is suitable for use with wet and dry vacuum cleaners and dry vacuum cleaners from Kärcher.                                        | 1 [ |  |
| FILTER BAGS                                                                                                                              |      |               |                                                                                                                                                                                                   |     |  |
| Paper filter bags                                                                                                                        |      |               |                                                                                                                                                                                                   |     |  |
| Paper filter bags, 5 Piece(s), NT 27/1                                                                                                   | 7    | 6.904-290.0   | Premium paper filter bags of dust class M, suitable for Kärcher wet and dry vacuum cleaners.<br>Contents: 5-pack.                                                                                 |     |  |
| FILTER T/ NT                                                                                                                             |      |               |                                                                                                                                                                                                   | Ť   |  |
| Fabric filter                                                                                                                            |      |               |                                                                                                                                                                                                   |     |  |
| Membrane filter, NT 27/1, NT 48/1                                                                                                        | 8    | 6.906-103.0   | The membrane/fabric filter made of polyester needle fleece for wet and dry vacuum cleaners is washable up to $40^{\circ}$ C.                                                                      | [   |  |
| BENDS                                                                                                                                    |      |               |                                                                                                                                                                                                   |     |  |
| Bend, plastic                                                                                                                            |      |               |                                                                                                                                                                                                   |     |  |
| Bend, NT, DN 35, plastic, electrically<br>conductive, clip 2.0 at hose end, cone at<br>accessory end                                     | 9    | 2.889-168.0   | Electrically conductive, ergonomic plastic bend in size DN 35 for wet and dry vacuum cleaners.<br>Equipped with a clip 2.0 connection at the hose end and a cone connection at the accessory end. |     |  |
| SUCTION TUBES                                                                                                                            |      |               |                                                                                                                                                                                                   |     |  |
| Suction pipes, stainless steel                                                                                                           |      |               |                                                                                                                                                                                                   |     |  |
| Suction tube, 2 x, NT, DN 35, 550 mm long,<br>stainless steel, suitable for: NT 27/1, NT 30/1<br>Tact, NT 40/1 Ap, NT 48/1, NT 50/1 Tact | 10   | 2.889-192.0   | The suction tube set consists of 2 suction tubes made of high-quality stainless steel (DN 35 and 550 mm long each). For Kärcher wet and dry vacuum cleaners.                                      |     |  |
| Suction pipes, plastic                                                                                                                   |      |               |                                                                                                                                                                                                   |     |  |
| Suction tube, 2 x, HV and NT, DN 35, 505 mm long, plastic, suitable for: HV 1/1 Bp, NT 22/1, NT 27/1, NT 48/1, ProNT 600 L               | 11   | 2.889-218.0   | The suction tube set consists of 2 suction tubes made of high-quality plastic (DN 35 and 505 mm long each).                                                                                       | [   |  |