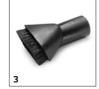

# **EQUIPMENT FOR NT 27/1 1.428-508.0**

|                                                                                                                                          |      | Order no.     | Description                                                                                                                                                                                       |     |  |
|------------------------------------------------------------------------------------------------------------------------------------------|------|---------------|---------------------------------------------------------------------------------------------------------------------------------------------------------------------------------------------------|-----|--|
| SUCTION NOZZLES                                                                                                                          |      |               |                                                                                                                                                                                                   |     |  |
| Crevice nozzles                                                                                                                          |      |               |                                                                                                                                                                                                   |     |  |
| Crevice nozzle, DN 35, plastic, 225 mm                                                                                                   | 1    | 2.889-159.0   | Crevice nozzle with nominal width DN 35 for Kärcher dry vacuum cleaners and wet and dry vacuum cleaners. Length 225 mm.                                                                           | I   |  |
| All-purpose brushes                                                                                                                      |      |               |                                                                                                                                                                                                   |     |  |
| All-purpose brush                                                                                                                        | 2    | 6.900-425.0   | All-purpose brush PPN_Bristle                                                                                                                                                                     |     |  |
| Suction brushes                                                                                                                          |      | <b>'</b>      |                                                                                                                                                                                                   |     |  |
| Suction brush DN35                                                                                                                       | 3    | 6.903-862.0   | Rotatable suction brush (DN 35) with high-quality synthetic hair bristles. Dimensions of the brush attachment: $70 \times 45$ mm.                                                                 |     |  |
| SUCTION HOSES                                                                                                                            |      |               |                                                                                                                                                                                                   |     |  |
| Suction hoses with clip system 2.0 (compatible                                                                                           | with | vacuum cleane | rs from model year 2017 on)                                                                                                                                                                       |     |  |
| Suction hose, NT, DN 35, length 2.5 m, clip 2.0, bayonet 2.0 $$                                                                          | 4    | 2.889-134.0   | The suction hose in nominal width DN 35 and with 2.5 m length is suitable for use with wet and dry vacuum cleaners from Kärcher.                                                                  | ı   |  |
| Suction hose, NT, DN 35, length 2.5 m, electrically conductive, clip 2.0, bayonet 2.0                                                    | 5    | 2.889-136.0   | The electrically conductive suction hose in nominal width DN 35 and with 2.5 m length is suitable for use with wet and dry vacuum cleaners.                                                       |     |  |
| Extension hose, T and NT, DN 35, length 2.5 m, clip 2.0, connecting adapter                                                              | 6    | 2.889-145.0   | The extension hose in nominal width DN 35 and with 2.5 m length is suitable for use with wet and dry vacuum cleaners and dry vacuum cleaners from Kärcher.                                        | 1 [ |  |
| FILTER BAGS                                                                                                                              |      |               |                                                                                                                                                                                                   |     |  |
| Paper filter bags                                                                                                                        |      |               |                                                                                                                                                                                                   |     |  |
| Paper filter bags, 5 Piece(s), NT 27/1                                                                                                   | 7    | 6.904-290.0   | Premium paper filter bags of dust class M, suitable for Kärcher wet and dry vacuum cleaners.<br>Contents: 5-pack.                                                                                 |     |  |
| FILTER T/ NT                                                                                                                             |      |               |                                                                                                                                                                                                   | Ť   |  |
| Fabric filter                                                                                                                            |      |               |                                                                                                                                                                                                   |     |  |
| Membrane filter, NT 27/1, NT 48/1                                                                                                        | 8    | 6.906-103.0   | The membrane/fabric filter made of polyester needle fleece for wet and dry vacuum cleaners is washable up to $40^{\circ}$ C.                                                                      | [   |  |
| BENDS                                                                                                                                    |      |               |                                                                                                                                                                                                   |     |  |
| Bend, plastic                                                                                                                            |      |               |                                                                                                                                                                                                   |     |  |
| Bend, NT, DN 35, plastic, electrically<br>conductive, clip 2.0 at hose end, cone at<br>accessory end                                     | 9    | 2.889-168.0   | Electrically conductive, ergonomic plastic bend in size DN 35 for wet and dry vacuum cleaners.<br>Equipped with a clip 2.0 connection at the hose end and a cone connection at the accessory end. |     |  |
| SUCTION TUBES                                                                                                                            |      |               |                                                                                                                                                                                                   |     |  |
| Suction pipes, stainless steel                                                                                                           |      |               |                                                                                                                                                                                                   |     |  |
| Suction tube, 2 x, NT, DN 35, 550 mm long,<br>stainless steel, suitable for: NT 27/1, NT 30/1<br>Tact, NT 40/1 Ap, NT 48/1, NT 50/1 Tact | 10   | 2.889-192.0   | The suction tube set consists of 2 suction tubes made of high-quality stainless steel (DN 35 and 550 mm long each). For Kärcher wet and dry vacuum cleaners.                                      |     |  |
| Suction pipes, plastic                                                                                                                   |      |               |                                                                                                                                                                                                   |     |  |
| Suction tube, 2 x, HV and NT, DN 35, 505 mm long, plastic, suitable for: HV 1/1 Bp, NT 22/1, NT 27/1, NT 48/1, ProNT 600 L               | 11   | 2.889-218.0   | The suction tube set consists of 2 suction tubes made of high-quality plastic (DN 35 and 505 mm long each).                                                                                       | [   |  |