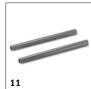

# **EQUIPMENT FOR NT 27/1 1.428-508.0**

|                                                                                                                                          |      | Order no.     | Description                                                                                                                                                                                       |     |  |
|------------------------------------------------------------------------------------------------------------------------------------------|------|---------------|---------------------------------------------------------------------------------------------------------------------------------------------------------------------------------------------------|-----|--|
| SUCTION NOZZLES                                                                                                                          |      |               |                                                                                                                                                                                                   |     |  |
| Crevice nozzles                                                                                                                          |      |               |                                                                                                                                                                                                   |     |  |
| Crevice nozzle, DN 35, plastic, 225 mm                                                                                                   | 1    | 2.889-159.0   | Crevice nozzle with nominal width DN 35 for Kärcher dry vacuum cleaners and wet and dry vacuum cleaners. Length 225 mm.                                                                           | I   |  |
| All-purpose brushes                                                                                                                      |      |               |                                                                                                                                                                                                   |     |  |
| All-purpose brush                                                                                                                        | 2    | 6.900-425.0   | All-purpose brush PPN_Bristle                                                                                                                                                                     |     |  |
| Suction brushes                                                                                                                          |      | <b>'</b>      |                                                                                                                                                                                                   |     |  |
| Suction brush DN35                                                                                                                       | 3    | 6.903-862.0   | Rotatable suction brush (DN 35) with high-quality synthetic hair bristles. Dimensions of the brush attachment: $70 \times 45$ mm.                                                                 |     |  |
| SUCTION HOSES                                                                                                                            |      |               |                                                                                                                                                                                                   |     |  |
| Suction hoses with clip system 2.0 (compatible                                                                                           | with | vacuum cleane | rs from model year 2017 on)                                                                                                                                                                       |     |  |
| Suction hose, NT, DN 35, length 2.5 m, clip 2.0, bayonet 2.0 $$                                                                          | 4    | 2.889-134.0   | The suction hose in nominal width DN 35 and with 2.5 m length is suitable for use with wet and dry vacuum cleaners from Kärcher.                                                                  | ı   |  |
| Suction hose, NT, DN 35, length 2.5 m, electrically conductive, clip 2.0, bayonet 2.0                                                    | 5    | 2.889-136.0   | The electrically conductive suction hose in nominal width DN 35 and with 2.5 m length is suitable for use with wet and dry vacuum cleaners.                                                       |     |  |
| Extension hose, T and NT, DN 35, length 2.5 m, clip 2.0, connecting adapter                                                              | 6    | 2.889-145.0   | The extension hose in nominal width DN 35 and with 2.5 m length is suitable for use with wet and dry vacuum cleaners and dry vacuum cleaners from Kärcher.                                        | 1 [ |  |
| FILTER BAGS                                                                                                                              |      |               |                                                                                                                                                                                                   |     |  |
| Paper filter bags                                                                                                                        |      |               |                                                                                                                                                                                                   |     |  |
| Paper filter bags, 5 Piece(s), NT 27/1                                                                                                   | 7    | 6.904-290.0   | Premium paper filter bags of dust class M, suitable for Kärcher wet and dry vacuum cleaners.<br>Contents: 5-pack.                                                                                 |     |  |
| FILTER T/ NT                                                                                                                             |      |               |                                                                                                                                                                                                   | Ť   |  |
| Fabric filter                                                                                                                            |      |               |                                                                                                                                                                                                   |     |  |
| Membrane filter, NT 27/1, NT 48/1                                                                                                        | 8    | 6.906-103.0   | The membrane/fabric filter made of polyester needle fleece for wet and dry vacuum cleaners is washable up to $40^{\circ}$ C.                                                                      | [   |  |
| BENDS                                                                                                                                    |      |               |                                                                                                                                                                                                   |     |  |
| Bend, plastic                                                                                                                            |      |               |                                                                                                                                                                                                   |     |  |
| Bend, NT, DN 35, plastic, electrically<br>conductive, clip 2.0 at hose end, cone at<br>accessory end                                     | 9    | 2.889-168.0   | Electrically conductive, ergonomic plastic bend in size DN 35 for wet and dry vacuum cleaners.<br>Equipped with a clip 2.0 connection at the hose end and a cone connection at the accessory end. |     |  |
| SUCTION TUBES                                                                                                                            |      |               |                                                                                                                                                                                                   |     |  |
| Suction pipes, stainless steel                                                                                                           |      |               |                                                                                                                                                                                                   |     |  |
| Suction tube, 2 x, NT, DN 35, 550 mm long,<br>stainless steel, suitable for: NT 27/1, NT 30/1<br>Tact, NT 40/1 Ap, NT 48/1, NT 50/1 Tact | 10   | 2.889-192.0   | The suction tube set consists of 2 suction tubes made of high-quality stainless steel (DN 35 and 550 mm long each). For Kärcher wet and dry vacuum cleaners.                                      |     |  |
| Suction pipes, plastic                                                                                                                   |      |               |                                                                                                                                                                                                   |     |  |
| Suction tube, 2 x, HV and NT, DN 35, 505 mm long, plastic, suitable for: HV 1/1 Bp, NT 22/1, NT 27/1, NT 48/1, ProNT 600 L               | 11   | 2.889-218.0   | The suction tube set consists of 2 suction tubes made of high-quality plastic (DN 35 and 505 mm long each).                                                                                       | [   |  |