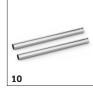

# **EQUIPMENT FOR NT 27/1 1.428-508.0**

|                                                                                                                                          |      | Order no.     | Description                                                                                                                                                                                       |     |  |
|------------------------------------------------------------------------------------------------------------------------------------------|------|---------------|---------------------------------------------------------------------------------------------------------------------------------------------------------------------------------------------------|-----|--|
| SUCTION NOZZLES                                                                                                                          |      |               |                                                                                                                                                                                                   |     |  |
| Crevice nozzles                                                                                                                          |      |               |                                                                                                                                                                                                   |     |  |
| Crevice nozzle, DN 35, plastic, 225 mm                                                                                                   | 1    | 2.889-159.0   | Crevice nozzle with nominal width DN 35 for Kärcher dry vacuum cleaners and wet and dry vacuum cleaners. Length 225 mm.                                                                           | I   |  |
| All-purpose brushes                                                                                                                      |      |               |                                                                                                                                                                                                   |     |  |
| All-purpose brush                                                                                                                        | 2    | 6.900-425.0   | All-purpose brush PPN_Bristle                                                                                                                                                                     |     |  |
| Suction brushes                                                                                                                          |      | <b>'</b>      |                                                                                                                                                                                                   |     |  |
| Suction brush DN35                                                                                                                       | 3    | 6.903-862.0   | Rotatable suction brush (DN 35) with high-quality synthetic hair bristles. Dimensions of the brush attachment: $70 \times 45$ mm.                                                                 |     |  |
| SUCTION HOSES                                                                                                                            |      |               |                                                                                                                                                                                                   |     |  |
| Suction hoses with clip system 2.0 (compatible                                                                                           | with | vacuum cleane | rs from model year 2017 on)                                                                                                                                                                       |     |  |
| Suction hose, NT, DN 35, length 2.5 m, clip 2.0, bayonet 2.0 $$                                                                          | 4    | 2.889-134.0   | The suction hose in nominal width DN 35 and with 2.5 m length is suitable for use with wet and dry vacuum cleaners from Kärcher.                                                                  | ı   |  |
| Suction hose, NT, DN 35, length 2.5 m, electrically conductive, clip 2.0, bayonet 2.0                                                    | 5    | 2.889-136.0   | The electrically conductive suction hose in nominal width DN 35 and with 2.5 m length is suitable for use with wet and dry vacuum cleaners.                                                       |     |  |
| Extension hose, T and NT, DN 35, length 2.5 m, clip 2.0, connecting adapter                                                              | 6    | 2.889-145.0   | The extension hose in nominal width DN 35 and with 2.5 m length is suitable for use with wet and dry vacuum cleaners and dry vacuum cleaners from Kärcher.                                        | 1 [ |  |
| FILTER BAGS                                                                                                                              |      |               |                                                                                                                                                                                                   |     |  |
| Paper filter bags                                                                                                                        |      |               |                                                                                                                                                                                                   |     |  |
| Paper filter bags, 5 Piece(s), NT 27/1                                                                                                   | 7    | 6.904-290.0   | Premium paper filter bags of dust class M, suitable for Kärcher wet and dry vacuum cleaners.<br>Contents: 5-pack.                                                                                 |     |  |
| FILTER T/ NT                                                                                                                             |      |               |                                                                                                                                                                                                   | Ť   |  |
| Fabric filter                                                                                                                            |      |               |                                                                                                                                                                                                   |     |  |
| Membrane filter, NT 27/1, NT 48/1                                                                                                        | 8    | 6.906-103.0   | The membrane/fabric filter made of polyester needle fleece for wet and dry vacuum cleaners is washable up to $40^{\circ}$ C.                                                                      | [   |  |
| BENDS                                                                                                                                    |      |               |                                                                                                                                                                                                   |     |  |
| Bend, plastic                                                                                                                            |      |               |                                                                                                                                                                                                   |     |  |
| Bend, NT, DN 35, plastic, electrically<br>conductive, clip 2.0 at hose end, cone at<br>accessory end                                     | 9    | 2.889-168.0   | Electrically conductive, ergonomic plastic bend in size DN 35 for wet and dry vacuum cleaners.<br>Equipped with a clip 2.0 connection at the hose end and a cone connection at the accessory end. |     |  |
| SUCTION TUBES                                                                                                                            |      |               |                                                                                                                                                                                                   |     |  |
| Suction pipes, stainless steel                                                                                                           |      |               |                                                                                                                                                                                                   |     |  |
| Suction tube, 2 x, NT, DN 35, 550 mm long,<br>stainless steel, suitable for: NT 27/1, NT 30/1<br>Tact, NT 40/1 Ap, NT 48/1, NT 50/1 Tact | 10   | 2.889-192.0   | The suction tube set consists of 2 suction tubes made of high-quality stainless steel (DN 35 and 550 mm long each). For Kärcher wet and dry vacuum cleaners.                                      |     |  |
| Suction pipes, plastic                                                                                                                   |      |               |                                                                                                                                                                                                   |     |  |
| Suction tube, 2 x, HV and NT, DN 35, 505 mm long, plastic, suitable for: HV 1/1 Bp, NT 22/1, NT 27/1, NT 48/1, ProNT 600 L               | 11   | 2.889-218.0   | The suction tube set consists of 2 suction tubes made of high-quality plastic (DN 35 and 505 mm long each).                                                                                       | [   |  |