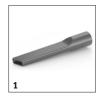

# **EQUIPMENT FOR NT 27/1 1.428-508.0**

|                                                                                                                                          |      | Order no.     | Description                                                                                                                                                                                       |     |  |
|------------------------------------------------------------------------------------------------------------------------------------------|------|---------------|---------------------------------------------------------------------------------------------------------------------------------------------------------------------------------------------------|-----|--|
| SUCTION NOZZLES                                                                                                                          |      |               |                                                                                                                                                                                                   |     |  |
| Crevice nozzles                                                                                                                          |      |               |                                                                                                                                                                                                   |     |  |
| Crevice nozzle, DN 35, plastic, 225 mm                                                                                                   | 1    | 2.889-159.0   | Crevice nozzle with nominal width DN 35 for Kärcher dry vacuum cleaners and wet and dry vacuum cleaners. Length 225 mm.                                                                           | I   |  |
| All-purpose brushes                                                                                                                      |      |               |                                                                                                                                                                                                   |     |  |
| All-purpose brush                                                                                                                        | 2    | 6.900-425.0   | All-purpose brush PPN_Bristle                                                                                                                                                                     |     |  |
| Suction brushes                                                                                                                          |      | <b>'</b>      |                                                                                                                                                                                                   |     |  |
| Suction brush DN35                                                                                                                       | 3    | 6.903-862.0   | Rotatable suction brush (DN 35) with high-quality synthetic hair bristles. Dimensions of the brush attachment: $70 \times 45$ mm.                                                                 |     |  |
| SUCTION HOSES                                                                                                                            |      |               |                                                                                                                                                                                                   |     |  |
| Suction hoses with clip system 2.0 (compatible                                                                                           | with | vacuum cleane | rs from model year 2017 on)                                                                                                                                                                       |     |  |
| Suction hose, NT, DN 35, length 2.5 m, clip 2.0, bayonet 2.0 $$                                                                          | 4    | 2.889-134.0   | The suction hose in nominal width DN 35 and with 2.5 m length is suitable for use with wet and dry vacuum cleaners from Kärcher.                                                                  | ı   |  |
| Suction hose, NT, DN 35, length 2.5 m, electrically conductive, clip 2.0, bayonet 2.0                                                    | 5    | 2.889-136.0   | The electrically conductive suction hose in nominal width DN 35 and with 2.5 m length is suitable for use with wet and dry vacuum cleaners.                                                       |     |  |
| Extension hose, T and NT, DN 35, length 2.5 m, clip 2.0, connecting adapter                                                              | 6    | 2.889-145.0   | The extension hose in nominal width DN 35 and with 2.5 m length is suitable for use with wet and dry vacuum cleaners and dry vacuum cleaners from Kärcher.                                        | 1 [ |  |
| FILTER BAGS                                                                                                                              |      |               |                                                                                                                                                                                                   |     |  |
| Paper filter bags                                                                                                                        |      |               |                                                                                                                                                                                                   |     |  |
| Paper filter bags, 5 Piece(s), NT 27/1                                                                                                   | 7    | 6.904-290.0   | Premium paper filter bags of dust class M, suitable for Kärcher wet and dry vacuum cleaners.<br>Contents: 5-pack.                                                                                 |     |  |
| FILTER T/ NT                                                                                                                             |      |               |                                                                                                                                                                                                   | Ť   |  |
| Fabric filter                                                                                                                            |      |               |                                                                                                                                                                                                   |     |  |
| Membrane filter, NT 27/1, NT 48/1                                                                                                        | 8    | 6.906-103.0   | The membrane/fabric filter made of polyester needle fleece for wet and dry vacuum cleaners is washable up to $40^{\circ}$ C.                                                                      | [   |  |
| BENDS                                                                                                                                    |      |               |                                                                                                                                                                                                   |     |  |
| Bend, plastic                                                                                                                            |      |               |                                                                                                                                                                                                   |     |  |
| Bend, NT, DN 35, plastic, electrically<br>conductive, clip 2.0 at hose end, cone at<br>accessory end                                     | 9    | 2.889-168.0   | Electrically conductive, ergonomic plastic bend in size DN 35 for wet and dry vacuum cleaners.<br>Equipped with a clip 2.0 connection at the hose end and a cone connection at the accessory end. |     |  |
| SUCTION TUBES                                                                                                                            |      |               |                                                                                                                                                                                                   |     |  |
| Suction pipes, stainless steel                                                                                                           |      |               |                                                                                                                                                                                                   |     |  |
| Suction tube, 2 x, NT, DN 35, 550 mm long,<br>stainless steel, suitable for: NT 27/1, NT 30/1<br>Tact, NT 40/1 Ap, NT 48/1, NT 50/1 Tact | 10   | 2.889-192.0   | The suction tube set consists of 2 suction tubes made of high-quality stainless steel (DN 35 and 550 mm long each). For Kärcher wet and dry vacuum cleaners.                                      |     |  |
| Suction pipes, plastic                                                                                                                   |      |               |                                                                                                                                                                                                   |     |  |
| Suction tube, 2 x, HV and NT, DN 35, 505 mm long, plastic, suitable for: HV 1/1 Bp, NT 22/1, NT 27/1, NT 48/1, ProNT 600 L               | 11   | 2.889-218.0   | The suction tube set consists of 2 suction tubes made of high-quality plastic (DN 35 and 505 mm long each).                                                                                       | [   |  |