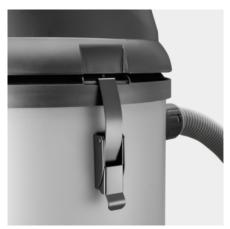

#### **Robust metal latches**

These extremely robust latches lock more reliably.