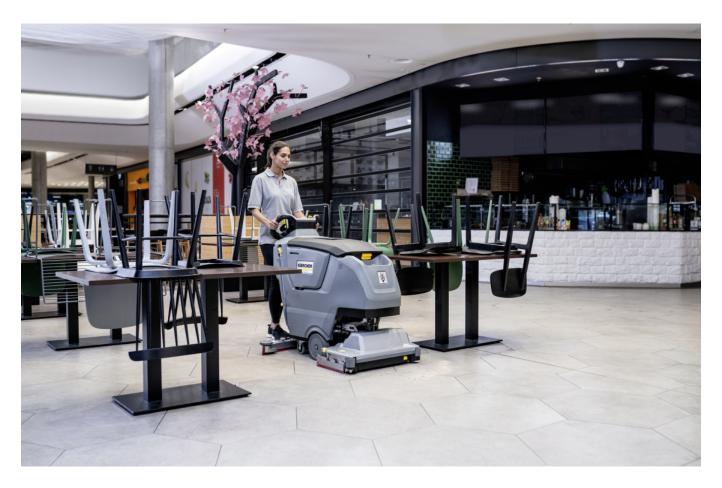

### **B 50 W BP+R55+DOSE+RINSE+AUTOFILL**

B 50 W Bp compact scrubber dryer for wet floor cleaning with robust aluminium components, dosing system, tank cleaning, R 55 brush head and auto-fill/auto-rinse function.

#### **Extremely compact machine**

- Good overview and excellent manoeuvrability.
- Easy handling, safe and robust to prevent damage.