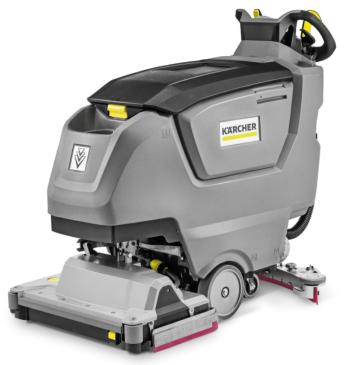

### **B 50 W BP+R55+DOSE+RINSE+AUTOFILL**

B 50 W Bp compact scrubber dryer for wet floor cleaning with robust aluminium components, dosing system, tank cleaning, R 55 brush head and auto-fill/auto-rinse function.

#### **Extremely compact machine**

- Good overview and excellent manoeuvrability.
- Easy handling, safe and robust to prevent damage.

#### Brush head and squeegee made from cast aluminium

- Robust and hard-wearing components.
- Fewer machine downtimes and higher productivity at lower costs.