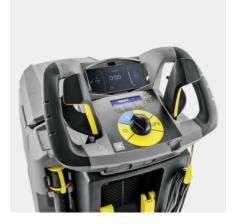

#### Connectivity/"Machine connect" smartphone app

- Expanded range of functions and information.
- Resource monitoring, increase in productivity, informative animations for maintenance and troubleshooting.
- Adjustment of parameters, editing of KIK authorisations.