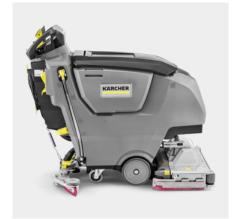

### **B 50 W BP+R55+DOSE+RINSE+AUTOFILL**

B 50 W Bp compact scrubber dryer for wet floor cleaning with robust aluminium components, dosing system, tank cleaning, R 55 brush head and auto-fill/auto-rinse function.

Order no.

1.533-232.0

| Technical data                   |            |                     |
|----------------------------------|------------|---------------------|
| EAN code                         |            | 4054278871264       |
| Drive type                       |            | Battery             |
| Traction drive                   |            | Traction motor      |
| Brush working width              | mm         | 550                 |
| Vacuum working width             | mm         | 850                 |
| Fresh / dirty water tank         | I          | 50 / 50             |
| Theoretical area performance     | m²/h       | max. 3300           |
| Practical area performance       | m²/h       | 1980                |
| power supply for battery charger | V / Hz     | 100 - 240 / 50 - 60 |
| Driving speed                    | km/h       | max. 6              |
| Brush speed                      | rpm        | 965                 |
| Brush contact pressure           | kg / g/cm² | 15.5 / 63           |
| Aisle turning width              | mm         | 1400                |
| Water consumption                | l/min      | max. 2.6            |
| Sound pressure level             | dB(A)      | 65                  |
| Weight without accessories       | kg         | 94                  |
| Dimensions (L × W × H)           | mm         | 1284 × 663 × 1082   |
|                                  |            |                     |