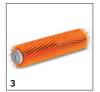

# **EQUIPMENT FOR B 50 W BP+R55+DOSE+RINSE+AUTOFILL 1.533-232.0**

|    | F |
|----|---|
| 14 |   |

|                                           | _  |             |                                                                                                                                                                                          | _ |
|-------------------------------------------|----|-------------|------------------------------------------------------------------------------------------------------------------------------------------------------------------------------------------|---|
|                                           |    |             |                                                                                                                                                                                          |   |
|                                           |    | Order no.   | Description                                                                                                                                                                              |   |
| ROLLER BRUSHES FOR BR                     |    |             |                                                                                                                                                                                          | _ |
| Roller brush, medium, red, 550 mm         | 1  | 4.035-184.0 | Red standard roller brush for maintenance cleaning.                                                                                                                                      | I |
| Roller brush, soft, white, 550 mm         | 2  | 4.762-409.0 | White roller brush for cleaning sensitive floor coverings.                                                                                                                               |   |
| Roller brush, high / low, orange, 550 mm  | 3  | 4.762-410.0 | Orange roller brush with high-low structure for particularly effective cleaning of textured floor coverings.                                                                             |   |
| Roller brush, hard, green, 550 mm         | 4  | 4.762-411.0 | Green, abrasive roller brush for deep cleaning and removal of sticky dirt.                                                                                                               |   |
| Roller brush, very hard, Black, 550 mm    | 5  | 4.762-412.0 | Black, very abrasive roller brush for the deep cleaning of hard-wearing floor coverings with very sticky dirt.                                                                           |   |
| BRUSH HEADS                               |    |             |                                                                                                                                                                                          |   |
| Brush head R55                            | 6  | 2.763-052.0 | Robust and compact R 55 aluminium brush head with two roller brushes and a working width of 55 cm.                                                                                       | • |
| SUCTION BARS AND SQUEEGEES                |    |             |                                                                                                                                                                                          |   |
| Squeegee, complete                        |    |             |                                                                                                                                                                                          |   |
| Squeegee, 850 mm, parabolic               | 7  | 4.778-008.0 | For excellent suction and drying results: robust, parabolic aluminium squeegee with 850 mm suction width and quick coupling. Allows tool-free change of suction lips.                    |   |
| Squeegees for suction bars                |    |             |                                                                                                                                                                                          |   |
| Squeegee blades, Linatex®, 944 mm         | 8  | 4.400-011.0 | Tear-proof Linatex* suction lip set for parabolic squeegees of 850 mm in width. With special inlet openings for optimum suction results on crevices and profiled floor coverings.        | ŀ |
| ROLLER PADS / ROLLER PAD SHAFT            |    |             |                                                                                                                                                                                          |   |
| Roller pad shaft                          |    |             |                                                                                                                                                                                          |   |
| Pad roller shaft, 550 mm                  | 9  | 4.762-415.0 | Pad roller shaft suitable for holding roller pads or microfibre rollers.                                                                                                                 |   |
| Roller pads                               |    |             |                                                                                                                                                                                          |   |
| Roller pad on sleeve, medium, red, 530 mm | 10 | 6.369-734.0 | Red standard roller pad for the maintenance cleaning of non-textured floor coverings.                                                                                                    |   |
| Roller pad on sleeve, hard, green, 530 mm | 11 | 6.369-733.0 | Green, abrasive roller pad for deep cleaning, as well as the removal of sticky dirt on non-textured floor coverings.                                                                     |   |
| Microfibre shaft                          |    |             |                                                                                                                                                                                          |   |
| Microfibre roller, 550 mm                 | 12 | 4.114-010.0 | Ideal for fine stoneware tiles. Microfibre roller for the reliable and gentle removal of grey haze.                                                                                      |   |
| OTHER ACCESSORIES FOR BR / BD             |    |             |                                                                                                                                                                                          | Ť |
| Home base accessories                     |    |             |                                                                                                                                                                                          |   |
| Home Base adapter                         | 13 | 5.035-488.0 | Fastener for various hooks and clips on the machine.                                                                                                                                     | [ |
| Universal hook kit                        | 14 | 4.070-075.0 | Hook and adaptor kit for attachment to the Home Base rail scrubber drier by Kärcher. Ideal for space-saving storage of hoses (for example, spray suction attachment kit) on the machine. |   |