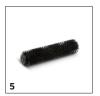

# **EQUIPMENT FOR B 50 W BP+R55+DOSE+RINSE+AUTOFILL 1.533-232.0**

|    | F |
|----|---|
| 14 |   |

|                                           | _  |             |                                                                                                                                                                                          | _ |
|-------------------------------------------|----|-------------|------------------------------------------------------------------------------------------------------------------------------------------------------------------------------------------|---|
|                                           |    |             |                                                                                                                                                                                          |   |
|                                           |    | Order no.   | Description                                                                                                                                                                              |   |
| ROLLER BRUSHES FOR BR                     |    |             |                                                                                                                                                                                          | _ |
| Roller brush, medium, red, 550 mm         | 1  | 4.035-184.0 | Red standard roller brush for maintenance cleaning.                                                                                                                                      | I |
| Roller brush, soft, white, 550 mm         | 2  | 4.762-409.0 | White roller brush for cleaning sensitive floor coverings.                                                                                                                               |   |
| Roller brush, high / low, orange, 550 mm  | 3  | 4.762-410.0 | Orange roller brush with high-low structure for particularly effective cleaning of textured floor coverings.                                                                             |   |
| Roller brush, hard, green, 550 mm         | 4  | 4.762-411.0 | Green, abrasive roller brush for deep cleaning and removal of sticky dirt.                                                                                                               |   |
| Roller brush, very hard, Black, 550 mm    | 5  | 4.762-412.0 | Black, very abrasive roller brush for the deep cleaning of hard-wearing floor coverings with very sticky dirt.                                                                           |   |
| BRUSH HEADS                               |    |             |                                                                                                                                                                                          |   |
| Brush head R55                            | 6  | 2.763-052.0 | Robust and compact R 55 aluminium brush head with two roller brushes and a working width of 55 cm.                                                                                       | • |
| SUCTION BARS AND SQUEEGEES                |    |             |                                                                                                                                                                                          |   |
| Squeegee, complete                        |    |             |                                                                                                                                                                                          |   |
| Squeegee, 850 mm, parabolic               | 7  | 4.778-008.0 | For excellent suction and drying results: robust, parabolic aluminium squeegee with 850 mm suction width and quick coupling. Allows tool-free change of suction lips.                    |   |
| Squeegees for suction bars                |    |             |                                                                                                                                                                                          |   |
| Squeegee blades, Linatex®, 944 mm         | 8  | 4.400-011.0 | Tear-proof Linatex* suction lip set for parabolic squeegees of 850 mm in width. With special inlet openings for optimum suction results on crevices and profiled floor coverings.        | ŀ |
| ROLLER PADS / ROLLER PAD SHAFT            |    |             |                                                                                                                                                                                          |   |
| Roller pad shaft                          |    |             |                                                                                                                                                                                          |   |
| Pad roller shaft, 550 mm                  | 9  | 4.762-415.0 | Pad roller shaft suitable for holding roller pads or microfibre rollers.                                                                                                                 |   |
| Roller pads                               |    |             |                                                                                                                                                                                          |   |
| Roller pad on sleeve, medium, red, 530 mm | 10 | 6.369-734.0 | Red standard roller pad for the maintenance cleaning of non-textured floor coverings.                                                                                                    |   |
| Roller pad on sleeve, hard, green, 530 mm | 11 | 6.369-733.0 | Green, abrasive roller pad for deep cleaning, as well as the removal of sticky dirt on non-textured floor coverings.                                                                     |   |
| Microfibre shaft                          |    |             |                                                                                                                                                                                          |   |
| Microfibre roller, 550 mm                 | 12 | 4.114-010.0 | Ideal for fine stoneware tiles. Microfibre roller for the reliable and gentle removal of grey haze.                                                                                      |   |
| OTHER ACCESSORIES FOR BR / BD             |    |             |                                                                                                                                                                                          | Ť |
| Home base accessories                     |    |             |                                                                                                                                                                                          |   |
| Home Base adapter                         | 13 | 5.035-488.0 | Fastener for various hooks and clips on the machine.                                                                                                                                     | [ |
| Universal hook kit                        | 14 | 4.070-075.0 | Hook and adaptor kit for attachment to the Home Base rail scrubber drier by Kärcher. Ideal for space-saving storage of hoses (for example, spray suction attachment kit) on the machine. |   |