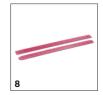

# **EQUIPMENT FOR B 50 W BP+R55+DOSE+RINSE+AUTOFILL 1.533-232.0**

|    | F |
|----|---|
| 14 |   |

|                                           | _  |             |                                                                                                                                                                                          | _ |
|-------------------------------------------|----|-------------|------------------------------------------------------------------------------------------------------------------------------------------------------------------------------------------|---|
|                                           |    |             |                                                                                                                                                                                          |   |
|                                           |    | Order no.   | Description                                                                                                                                                                              |   |
| ROLLER BRUSHES FOR BR                     |    |             |                                                                                                                                                                                          | _ |
| Roller brush, medium, red, 550 mm         | 1  | 4.035-184.0 | Red standard roller brush for maintenance cleaning.                                                                                                                                      | I |
| Roller brush, soft, white, 550 mm         | 2  | 4.762-409.0 | White roller brush for cleaning sensitive floor coverings.                                                                                                                               |   |
| Roller brush, high / low, orange, 550 mm  | 3  | 4.762-410.0 | Orange roller brush with high-low structure for particularly effective cleaning of textured floor coverings.                                                                             |   |
| Roller brush, hard, green, 550 mm         | 4  | 4.762-411.0 | Green, abrasive roller brush for deep cleaning and removal of sticky dirt.                                                                                                               |   |
| Roller brush, very hard, Black, 550 mm    | 5  | 4.762-412.0 | Black, very abrasive roller brush for the deep cleaning of hard-wearing floor coverings with very sticky dirt.                                                                           |   |
| BRUSH HEADS                               |    |             |                                                                                                                                                                                          |   |
| Brush head R55                            | 6  | 2.763-052.0 | Robust and compact R 55 aluminium brush head with two roller brushes and a working width of 55 cm.                                                                                       | • |
| SUCTION BARS AND SQUEEGEES                |    |             |                                                                                                                                                                                          |   |
| Squeegee, complete                        |    |             |                                                                                                                                                                                          |   |
| Squeegee, 850 mm, parabolic               | 7  | 4.778-008.0 | For excellent suction and drying results: robust, parabolic aluminium squeegee with 850 mm suction width and quick coupling. Allows tool-free change of suction lips.                    |   |
| Squeegees for suction bars                |    |             |                                                                                                                                                                                          |   |
| Squeegee blades, Linatex®, 944 mm         | 8  | 4.400-011.0 | Tear-proof Linatex* suction lip set for parabolic squeegees of 850 mm in width. With special inlet openings for optimum suction results on crevices and profiled floor coverings.        | ŀ |
| ROLLER PADS / ROLLER PAD SHAFT            |    |             |                                                                                                                                                                                          |   |
| Roller pad shaft                          |    |             |                                                                                                                                                                                          |   |
| Pad roller shaft, 550 mm                  | 9  | 4.762-415.0 | Pad roller shaft suitable for holding roller pads or microfibre rollers.                                                                                                                 |   |
| Roller pads                               |    |             |                                                                                                                                                                                          |   |
| Roller pad on sleeve, medium, red, 530 mm | 10 | 6.369-734.0 | Red standard roller pad for the maintenance cleaning of non-textured floor coverings.                                                                                                    |   |
| Roller pad on sleeve, hard, green, 530 mm | 11 | 6.369-733.0 | Green, abrasive roller pad for deep cleaning, as well as the removal of sticky dirt on non-textured floor coverings.                                                                     |   |
| Microfibre shaft                          |    |             |                                                                                                                                                                                          |   |
| Microfibre roller, 550 mm                 | 12 | 4.114-010.0 | Ideal for fine stoneware tiles. Microfibre roller for the reliable and gentle removal of grey haze.                                                                                      |   |
| OTHER ACCESSORIES FOR BR / BD             |    |             |                                                                                                                                                                                          | Ť |
| Home base accessories                     |    |             |                                                                                                                                                                                          |   |
| Home Base adapter                         | 13 | 5.035-488.0 | Fastener for various hooks and clips on the machine.                                                                                                                                     | [ |
| Universal hook kit                        | 14 | 4.070-075.0 | Hook and adaptor kit for attachment to the Home Base rail scrubber drier by Kärcher. Ideal for space-saving storage of hoses (for example, spray suction attachment kit) on the machine. |   |