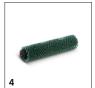

# **EQUIPMENT FOR B 50 W BP+R55+DOSE+RINSE+AUTOFILL 1.533-232.0**

|    | F |
|----|---|
| 14 |   |

|                                           | _  |             |                                                                                                                                                                                          | _ |
|-------------------------------------------|----|-------------|------------------------------------------------------------------------------------------------------------------------------------------------------------------------------------------|---|
|                                           |    |             |                                                                                                                                                                                          |   |
|                                           |    | Order no.   | Description                                                                                                                                                                              |   |
| ROLLER BRUSHES FOR BR                     |    |             |                                                                                                                                                                                          | _ |
| Roller brush, medium, red, 550 mm         | 1  | 4.035-184.0 | Red standard roller brush for maintenance cleaning.                                                                                                                                      | I |
| Roller brush, soft, white, 550 mm         | 2  | 4.762-409.0 | White roller brush for cleaning sensitive floor coverings.                                                                                                                               |   |
| Roller brush, high / low, orange, 550 mm  | 3  | 4.762-410.0 | Orange roller brush with high-low structure for particularly effective cleaning of textured floor coverings.                                                                             |   |
| Roller brush, hard, green, 550 mm         | 4  | 4.762-411.0 | Green, abrasive roller brush for deep cleaning and removal of sticky dirt.                                                                                                               |   |
| Roller brush, very hard, Black, 550 mm    | 5  | 4.762-412.0 | Black, very abrasive roller brush for the deep cleaning of hard-wearing floor coverings with very sticky dirt.                                                                           |   |
| BRUSH HEADS                               |    |             |                                                                                                                                                                                          |   |
| Brush head R55                            | 6  | 2.763-052.0 | Robust and compact R 55 aluminium brush head with two roller brushes and a working width of 55 cm.                                                                                       | • |
| SUCTION BARS AND SQUEEGEES                |    |             |                                                                                                                                                                                          |   |
| Squeegee, complete                        |    |             |                                                                                                                                                                                          |   |
| Squeegee, 850 mm, parabolic               | 7  | 4.778-008.0 | For excellent suction and drying results: robust, parabolic aluminium squeegee with 850 mm suction width and quick coupling. Allows tool-free change of suction lips.                    |   |
| Squeegees for suction bars                |    |             |                                                                                                                                                                                          |   |
| Squeegee blades, Linatex®, 944 mm         | 8  | 4.400-011.0 | Tear-proof Linatex* suction lip set for parabolic squeegees of 850 mm in width. With special inlet openings for optimum suction results on crevices and profiled floor coverings.        | ŀ |
| ROLLER PADS / ROLLER PAD SHAFT            |    |             |                                                                                                                                                                                          |   |
| Roller pad shaft                          |    |             |                                                                                                                                                                                          |   |
| Pad roller shaft, 550 mm                  | 9  | 4.762-415.0 | Pad roller shaft suitable for holding roller pads or microfibre rollers.                                                                                                                 |   |
| Roller pads                               |    |             |                                                                                                                                                                                          |   |
| Roller pad on sleeve, medium, red, 530 mm | 10 | 6.369-734.0 | Red standard roller pad for the maintenance cleaning of non-textured floor coverings.                                                                                                    |   |
| Roller pad on sleeve, hard, green, 530 mm | 11 | 6.369-733.0 | Green, abrasive roller pad for deep cleaning, as well as the removal of sticky dirt on non-textured floor coverings.                                                                     |   |
| Microfibre shaft                          |    |             |                                                                                                                                                                                          |   |
| Microfibre roller, 550 mm                 | 12 | 4.114-010.0 | Ideal for fine stoneware tiles. Microfibre roller for the reliable and gentle removal of grey haze.                                                                                      |   |
| OTHER ACCESSORIES FOR BR / BD             |    |             |                                                                                                                                                                                          | Ť |
| Home base accessories                     |    |             |                                                                                                                                                                                          |   |
| Home Base adapter                         | 13 | 5.035-488.0 | Fastener for various hooks and clips on the machine.                                                                                                                                     | [ |
| Universal hook kit                        | 14 | 4.070-075.0 | Hook and adaptor kit for attachment to the Home Base rail scrubber drier by Kärcher. Ideal for space-saving storage of hoses (for example, spray suction attachment kit) on the machine. |   |