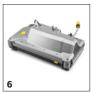

# **EQUIPMENT FOR B 50 W BP+R55+DOSE+RINSE+AUTOFILL 1.533-232.0**

|    | F |
|----|---|
| 14 |   |

|                                           | _  |             |                                                                                                                                                                                          | _ |
|-------------------------------------------|----|-------------|------------------------------------------------------------------------------------------------------------------------------------------------------------------------------------------|---|
|                                           |    |             |                                                                                                                                                                                          |   |
|                                           |    | Order no.   | Description                                                                                                                                                                              |   |
| ROLLER BRUSHES FOR BR                     |    |             |                                                                                                                                                                                          | _ |
| Roller brush, medium, red, 550 mm         | 1  | 4.035-184.0 | Red standard roller brush for maintenance cleaning.                                                                                                                                      | I |
| Roller brush, soft, white, 550 mm         | 2  | 4.762-409.0 | White roller brush for cleaning sensitive floor coverings.                                                                                                                               |   |
| Roller brush, high / low, orange, 550 mm  | 3  | 4.762-410.0 | Orange roller brush with high-low structure for particularly effective cleaning of textured floor coverings.                                                                             |   |
| Roller brush, hard, green, 550 mm         | 4  | 4.762-411.0 | Green, abrasive roller brush for deep cleaning and removal of sticky dirt.                                                                                                               |   |
| Roller brush, very hard, Black, 550 mm    | 5  | 4.762-412.0 | Black, very abrasive roller brush for the deep cleaning of hard-wearing floor coverings with very sticky dirt.                                                                           |   |
| BRUSH HEADS                               |    |             |                                                                                                                                                                                          |   |
| Brush head R55                            | 6  | 2.763-052.0 | Robust and compact R 55 aluminium brush head with two roller brushes and a working width of 55 cm.                                                                                       | • |
| SUCTION BARS AND SQUEEGEES                |    |             |                                                                                                                                                                                          |   |
| Squeegee, complete                        |    |             |                                                                                                                                                                                          |   |
| Squeegee, 850 mm, parabolic               | 7  | 4.778-008.0 | For excellent suction and drying results: robust, parabolic aluminium squeegee with 850 mm suction width and quick coupling. Allows tool-free change of suction lips.                    |   |
| Squeegees for suction bars                |    |             |                                                                                                                                                                                          |   |
| Squeegee blades, Linatex®, 944 mm         | 8  | 4.400-011.0 | Tear-proof Linatex* suction lip set for parabolic squeegees of 850 mm in width. With special inlet openings for optimum suction results on crevices and profiled floor coverings.        | ŀ |
| ROLLER PADS / ROLLER PAD SHAFT            |    |             |                                                                                                                                                                                          |   |
| Roller pad shaft                          |    |             |                                                                                                                                                                                          |   |
| Pad roller shaft, 550 mm                  | 9  | 4.762-415.0 | Pad roller shaft suitable for holding roller pads or microfibre rollers.                                                                                                                 |   |
| Roller pads                               |    |             |                                                                                                                                                                                          |   |
| Roller pad on sleeve, medium, red, 530 mm | 10 | 6.369-734.0 | Red standard roller pad for the maintenance cleaning of non-textured floor coverings.                                                                                                    |   |
| Roller pad on sleeve, hard, green, 530 mm | 11 | 6.369-733.0 | Green, abrasive roller pad for deep cleaning, as well as the removal of sticky dirt on non-textured floor coverings.                                                                     |   |
| Microfibre shaft                          |    |             |                                                                                                                                                                                          |   |
| Microfibre roller, 550 mm                 | 12 | 4.114-010.0 | Ideal for fine stoneware tiles. Microfibre roller for the reliable and gentle removal of grey haze.                                                                                      |   |
| OTHER ACCESSORIES FOR BR / BD             |    |             |                                                                                                                                                                                          | Ť |
| Home base accessories                     |    |             |                                                                                                                                                                                          |   |
| Home Base adapter                         | 13 | 5.035-488.0 | Fastener for various hooks and clips on the machine.                                                                                                                                     | [ |
| Universal hook kit                        | 14 | 4.070-075.0 | Hook and adaptor kit for attachment to the Home Base rail scrubber drier by Kärcher. Ideal for space-saving storage of hoses (for example, spray suction attachment kit) on the machine. |   |