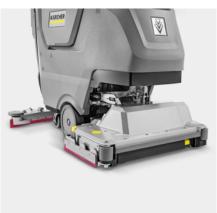

#### Brush head and squeegee made from cast aluminium

- Robust and hard-wearing components.
- Fewer machine downtimes and higher productivity at lower costs.