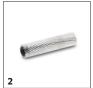

# **EQUIPMENT FOR B 50 W BP+R55+DOSE+RINSE+AUTOFILL 1.533-232.0**

|    | F |
|----|---|
| 14 |   |

|                                           | _  |             |                                                                                                                                                                                          | _ |
|-------------------------------------------|----|-------------|------------------------------------------------------------------------------------------------------------------------------------------------------------------------------------------|---|
|                                           |    |             |                                                                                                                                                                                          |   |
|                                           |    | Order no.   | Description                                                                                                                                                                              |   |
| ROLLER BRUSHES FOR BR                     |    |             |                                                                                                                                                                                          | _ |
| Roller brush, medium, red, 550 mm         | 1  | 4.035-184.0 | Red standard roller brush for maintenance cleaning.                                                                                                                                      | I |
| Roller brush, soft, white, 550 mm         | 2  | 4.762-409.0 | White roller brush for cleaning sensitive floor coverings.                                                                                                                               |   |
| Roller brush, high / low, orange, 550 mm  | 3  | 4.762-410.0 | Orange roller brush with high-low structure for particularly effective cleaning of textured floor coverings.                                                                             |   |
| Roller brush, hard, green, 550 mm         | 4  | 4.762-411.0 | Green, abrasive roller brush for deep cleaning and removal of sticky dirt.                                                                                                               |   |
| Roller brush, very hard, Black, 550 mm    | 5  | 4.762-412.0 | Black, very abrasive roller brush for the deep cleaning of hard-wearing floor coverings with very sticky dirt.                                                                           |   |
| BRUSH HEADS                               |    |             |                                                                                                                                                                                          |   |
| Brush head R55                            | 6  | 2.763-052.0 | Robust and compact R 55 aluminium brush head with two roller brushes and a working width of 55 cm.                                                                                       | • |
| SUCTION BARS AND SQUEEGEES                |    |             |                                                                                                                                                                                          |   |
| Squeegee, complete                        |    |             |                                                                                                                                                                                          |   |
| Squeegee, 850 mm, parabolic               | 7  | 4.778-008.0 | For excellent suction and drying results: robust, parabolic aluminium squeegee with 850 mm suction width and quick coupling. Allows tool-free change of suction lips.                    |   |
| Squeegees for suction bars                |    |             |                                                                                                                                                                                          |   |
| Squeegee blades, Linatex®, 944 mm         | 8  | 4.400-011.0 | Tear-proof Linatex* suction lip set for parabolic squeegees of 850 mm in width. With special inlet openings for optimum suction results on crevices and profiled floor coverings.        | ŀ |
| ROLLER PADS / ROLLER PAD SHAFT            |    |             |                                                                                                                                                                                          |   |
| Roller pad shaft                          |    |             |                                                                                                                                                                                          |   |
| Pad roller shaft, 550 mm                  | 9  | 4.762-415.0 | Pad roller shaft suitable for holding roller pads or microfibre rollers.                                                                                                                 |   |
| Roller pads                               |    |             |                                                                                                                                                                                          |   |
| Roller pad on sleeve, medium, red, 530 mm | 10 | 6.369-734.0 | Red standard roller pad for the maintenance cleaning of non-textured floor coverings.                                                                                                    |   |
| Roller pad on sleeve, hard, green, 530 mm | 11 | 6.369-733.0 | Green, abrasive roller pad for deep cleaning, as well as the removal of sticky dirt on non-textured floor coverings.                                                                     |   |
| Microfibre shaft                          |    |             |                                                                                                                                                                                          |   |
| Microfibre roller, 550 mm                 | 12 | 4.114-010.0 | Ideal for fine stoneware tiles. Microfibre roller for the reliable and gentle removal of grey haze.                                                                                      |   |
| OTHER ACCESSORIES FOR BR / BD             |    |             |                                                                                                                                                                                          | Ť |
| Home base accessories                     |    |             |                                                                                                                                                                                          |   |
| Home Base adapter                         | 13 | 5.035-488.0 | Fastener for various hooks and clips on the machine.                                                                                                                                     | [ |
| Universal hook kit                        | 14 | 4.070-075.0 | Hook and adaptor kit for attachment to the Home Base rail scrubber drier by Kärcher. Ideal for space-saving storage of hoses (for example, spray suction attachment kit) on the machine. |   |