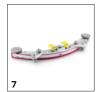

# **EQUIPMENT FOR B 50 W BP+R55+DOSE+RINSE+AUTOFILL 1.533-232.0**

|    | F |
|----|---|
| 14 |   |

|                                           | _  |             |                                                                                                                                                                                          | _ |
|-------------------------------------------|----|-------------|------------------------------------------------------------------------------------------------------------------------------------------------------------------------------------------|---|
|                                           |    |             |                                                                                                                                                                                          |   |
|                                           |    | Order no.   | Description                                                                                                                                                                              |   |
| ROLLER BRUSHES FOR BR                     |    |             |                                                                                                                                                                                          | _ |
| Roller brush, medium, red, 550 mm         | 1  | 4.035-184.0 | Red standard roller brush for maintenance cleaning.                                                                                                                                      | I |
| Roller brush, soft, white, 550 mm         | 2  | 4.762-409.0 | White roller brush for cleaning sensitive floor coverings.                                                                                                                               |   |
| Roller brush, high / low, orange, 550 mm  | 3  | 4.762-410.0 | Orange roller brush with high-low structure for particularly effective cleaning of textured floor coverings.                                                                             |   |
| Roller brush, hard, green, 550 mm         | 4  | 4.762-411.0 | Green, abrasive roller brush for deep cleaning and removal of sticky dirt.                                                                                                               |   |
| Roller brush, very hard, Black, 550 mm    | 5  | 4.762-412.0 | Black, very abrasive roller brush for the deep cleaning of hard-wearing floor coverings with very sticky dirt.                                                                           |   |
| BRUSH HEADS                               |    |             |                                                                                                                                                                                          |   |
| Brush head R55                            | 6  | 2.763-052.0 | Robust and compact R 55 aluminium brush head with two roller brushes and a working width of 55 cm.                                                                                       | • |
| SUCTION BARS AND SQUEEGEES                |    |             |                                                                                                                                                                                          |   |
| Squeegee, complete                        |    |             |                                                                                                                                                                                          |   |
| Squeegee, 850 mm, parabolic               | 7  | 4.778-008.0 | For excellent suction and drying results: robust, parabolic aluminium squeegee with 850 mm suction width and quick coupling. Allows tool-free change of suction lips.                    |   |
| Squeegees for suction bars                |    |             |                                                                                                                                                                                          |   |
| Squeegee blades, Linatex®, 944 mm         | 8  | 4.400-011.0 | Tear-proof Linatex* suction lip set for parabolic squeegees of 850 mm in width. With special inlet openings for optimum suction results on crevices and profiled floor coverings.        | ŀ |
| ROLLER PADS / ROLLER PAD SHAFT            |    |             |                                                                                                                                                                                          |   |
| Roller pad shaft                          |    |             |                                                                                                                                                                                          |   |
| Pad roller shaft, 550 mm                  | 9  | 4.762-415.0 | Pad roller shaft suitable for holding roller pads or microfibre rollers.                                                                                                                 |   |
| Roller pads                               |    |             |                                                                                                                                                                                          |   |
| Roller pad on sleeve, medium, red, 530 mm | 10 | 6.369-734.0 | Red standard roller pad for the maintenance cleaning of non-textured floor coverings.                                                                                                    |   |
| Roller pad on sleeve, hard, green, 530 mm | 11 | 6.369-733.0 | Green, abrasive roller pad for deep cleaning, as well as the removal of sticky dirt on non-textured floor coverings.                                                                     |   |
| Microfibre shaft                          |    |             |                                                                                                                                                                                          |   |
| Microfibre roller, 550 mm                 | 12 | 4.114-010.0 | Ideal for fine stoneware tiles. Microfibre roller for the reliable and gentle removal of grey haze.                                                                                      |   |
| OTHER ACCESSORIES FOR BR / BD             |    |             |                                                                                                                                                                                          | Ť |
| Home base accessories                     |    |             |                                                                                                                                                                                          |   |
| Home Base adapter                         | 13 | 5.035-488.0 | Fastener for various hooks and clips on the machine.                                                                                                                                     | [ |
| Universal hook kit                        | 14 | 4.070-075.0 | Hook and adaptor kit for attachment to the Home Base rail scrubber drier by Kärcher. Ideal for space-saving storage of hoses (for example, spray suction attachment kit) on the machine. |   |