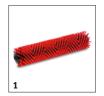

# **EQUIPMENT FOR B 50 W BP+R55+DOSE+RINSE+AUTOFILL 1.533-232.0**

|    | F |
|----|---|
| 14 |   |

|                                           | _  |             |                                                                                                                                                                                          | _ |
|-------------------------------------------|----|-------------|------------------------------------------------------------------------------------------------------------------------------------------------------------------------------------------|---|
|                                           |    |             |                                                                                                                                                                                          |   |
|                                           |    | Order no.   | Description                                                                                                                                                                              |   |
| ROLLER BRUSHES FOR BR                     |    |             |                                                                                                                                                                                          | _ |
| Roller brush, medium, red, 550 mm         | 1  | 4.035-184.0 | Red standard roller brush for maintenance cleaning.                                                                                                                                      | I |
| Roller brush, soft, white, 550 mm         | 2  | 4.762-409.0 | White roller brush for cleaning sensitive floor coverings.                                                                                                                               |   |
| Roller brush, high / low, orange, 550 mm  | 3  | 4.762-410.0 | Orange roller brush with high-low structure for particularly effective cleaning of textured floor coverings.                                                                             |   |
| Roller brush, hard, green, 550 mm         | 4  | 4.762-411.0 | Green, abrasive roller brush for deep cleaning and removal of sticky dirt.                                                                                                               |   |
| Roller brush, very hard, Black, 550 mm    | 5  | 4.762-412.0 | Black, very abrasive roller brush for the deep cleaning of hard-wearing floor coverings with very sticky dirt.                                                                           |   |
| BRUSH HEADS                               |    |             |                                                                                                                                                                                          |   |
| Brush head R55                            | 6  | 2.763-052.0 | Robust and compact R 55 aluminium brush head with two roller brushes and a working width of 55 cm.                                                                                       | • |
| SUCTION BARS AND SQUEEGEES                |    |             |                                                                                                                                                                                          |   |
| Squeegee, complete                        |    |             |                                                                                                                                                                                          |   |
| Squeegee, 850 mm, parabolic               | 7  | 4.778-008.0 | For excellent suction and drying results: robust, parabolic aluminium squeegee with 850 mm suction width and quick coupling. Allows tool-free change of suction lips.                    |   |
| Squeegees for suction bars                |    |             |                                                                                                                                                                                          |   |
| Squeegee blades, Linatex®, 944 mm         | 8  | 4.400-011.0 | Tear-proof Linatex* suction lip set for parabolic squeegees of 850 mm in width. With special inlet openings for optimum suction results on crevices and profiled floor coverings.        | ŀ |
| ROLLER PADS / ROLLER PAD SHAFT            |    |             |                                                                                                                                                                                          |   |
| Roller pad shaft                          |    |             |                                                                                                                                                                                          |   |
| Pad roller shaft, 550 mm                  | 9  | 4.762-415.0 | Pad roller shaft suitable for holding roller pads or microfibre rollers.                                                                                                                 |   |
| Roller pads                               |    |             |                                                                                                                                                                                          |   |
| Roller pad on sleeve, medium, red, 530 mm | 10 | 6.369-734.0 | Red standard roller pad for the maintenance cleaning of non-textured floor coverings.                                                                                                    |   |
| Roller pad on sleeve, hard, green, 530 mm | 11 | 6.369-733.0 | Green, abrasive roller pad for deep cleaning, as well as the removal of sticky dirt on non-textured floor coverings.                                                                     |   |
| Microfibre shaft                          |    |             |                                                                                                                                                                                          |   |
| Microfibre roller, 550 mm                 | 12 | 4.114-010.0 | Ideal for fine stoneware tiles. Microfibre roller for the reliable and gentle removal of grey haze.                                                                                      |   |
| OTHER ACCESSORIES FOR BR / BD             |    |             |                                                                                                                                                                                          | Ť |
| Home base accessories                     |    |             |                                                                                                                                                                                          |   |
| Home Base adapter                         | 13 | 5.035-488.0 | Fastener for various hooks and clips on the machine.                                                                                                                                     | [ |
| Universal hook kit                        | 14 | 4.070-075.0 | Hook and adaptor kit for attachment to the Home Base rail scrubber drier by Kärcher. Ideal for space-saving storage of hoses (for example, spray suction attachment kit) on the machine. |   |