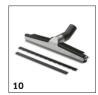

# **EQUIPMENT FOR NT 70/2 1.667-269.0**

|                                                                                                      |       | Order no.   | Description                                                                                                                                                                                             |   |  |  |
|------------------------------------------------------------------------------------------------------|-------|-------------|---------------------------------------------------------------------------------------------------------------------------------------------------------------------------------------------------------|---|--|--|
| CARTRIDGE FILTER, STANDARD, BIA C OR UP 1                                                            | O DUS | T CLASS M   |                                                                                                                                                                                                         | ľ |  |  |
| Cartridge filter paper                                                                               |       |             |                                                                                                                                                                                                         | Г |  |  |
| Cartridge filter                                                                                     | 1     | 6.907-038.0 | Paper cartridge filter (M BIA-C dust class M), suitable as a main filter for dry and wet pick up.                                                                                                       | 1 |  |  |
| FILTER BAGS                                                                                          |       |             |                                                                                                                                                                                                         | ľ |  |  |
| Paper filter bags                                                                                    |       |             |                                                                                                                                                                                                         | Ī |  |  |
| Paper filter bags, 5 Piece(s), NT 48, NT 65, NT<br>70, NT 72, NT 75, NT 80, WET VAC                  | 2     | 6.904-285.0 | Premium 3-layer paper filter bags of dust class M, suitable for Kärcher wet and dry vacuum cleaners. Contents: 5-pack.                                                                                  | ] |  |  |
| FILTER T/ NT                                                                                         |       |             |                                                                                                                                                                                                         | ľ |  |  |
| Coarse dirt filter for wet vacuuming                                                                 |       |             |                                                                                                                                                                                                         | Ī |  |  |
| Foam filter for wet applications of wet and<br>dry vacuum cleaners NT 70, NT 72/2                    | 3     | 2.889-083.0 | Quick-drying foam filter for wet applications using wet and dry vacuum cleaners from Kärcher that have a mechanical floating switch off.                                                                | - |  |  |
| Wet filter bag                                                                                       |       |             |                                                                                                                                                                                                         | Γ |  |  |
| Wet filter bag                                                                                       | 4     | 6.904-252.0 | Approved for dust class L, general cleaning, wet and dry, tear-resistant.                                                                                                                               |   |  |  |
| Fabric filter                                                                                        |       | '           |                                                                                                                                                                                                         | Ī |  |  |
| Membrane filter, NT 65, NT 70, NT 72, NT 75,<br>NT 551, NT 602, NT 700, NT 702, NT 802, NT<br>993    | 5     | 6.904-282.0 | Polyester needle fleece membrane/fabric filter - BIA-C -, washable up to 40°C, metal fibres for earthing. Suitable for virtually all industrial two-motor NT vacuum cleaners.                           |   |  |  |
| BENDS                                                                                                |       |             |                                                                                                                                                                                                         |   |  |  |
| Bend, plastic                                                                                        |       |             |                                                                                                                                                                                                         |   |  |  |
| Bend, NT, DN 35, plastic, clip 1.0 at hose end, cone at accessory end                                | 6     | 5.031-718.0 | DN 35 plastic bend for wet and dry vacuum cleaners. Equipped with a clip 1.0 connection at the hose end and a cone connection at the accessory end.                                                     |   |  |  |
| Bend, NT, DN 35, plastic, electrically<br>conductive, clip 1.0 at hose end, cone at<br>accessory end | 7     | 5.031-939.0 | Electrically conductive DN 35 plastic bend for wet and dry vacuum cleaners. Equipped with a clip 1.0 connection at the hose end and a cone connection at the accessory end.                             |   |  |  |
| Bend, NT, DN 40, plastic, electrically<br>conductive, clip 1.0 at hose end, cone at<br>accessory end | 8     | 5.032-427.0 | Electrically conductive DN 40 plastic bend for wet and dry vacuum cleaners. Equipped with a clip 1.0 connection at the hose end and a cone connection at the accessory end.                             |   |  |  |
| Bends, metal                                                                                         | ,     | •           |                                                                                                                                                                                                         | ľ |  |  |
| Bend, NT, DN 35, chrome-plated metal, cone a<br>hose end, cone at accessory end                      | t 9   | 6.900-519.0 | DN 35 chrome-plated metal bend for wet and dry vacuum cleaners by Kärcher. The bend has a cone connection at both the hose end and the accessory end.                                                   |   |  |  |
| SUCTION NOZZLES                                                                                      |       |             |                                                                                                                                                                                                         |   |  |  |
| Floor nozzles                                                                                        |       |             |                                                                                                                                                                                                         |   |  |  |
| Wet/dry floor nozzle, aluminium, DN 40                                                               | 10    | 6.906-383.0 | All-purpose aluminium nozzle (DN 40) with 450 mm working width. With height-adjustable side rollers, brush strips (6.903-065.0) and oil-resistant squeegees (6.906-146.0). Only for NT vacuum cleaners. |   |  |  |
| Gangway nozzles                                                                                      |       |             |                                                                                                                                                                                                         |   |  |  |
| Wide nozzle                                                                                          | 11    | 4.130-432.0 | Vacuuming larger Areas in connection with NT 70/1, NT 70/2 or NT 70/3 versions only.                                                                                                                    |   |  |  |
| Crevice nozzles                                                                                      |       |             |                                                                                                                                                                                                         | Ī |  |  |
| Crevice nozzle, DN 35, plastic, length 210 mm                                                        | 12    | 2.889-130.0 | With the DN 35 plastic crevice nozzle, corners and crevices can be vacuumed quickly and thoroughly. Length: 210 mm.                                                                                     |   |  |  |
| Crevice nozzle, NT, DN 35, metal, 500 mm lon                                                         | g 13  | 6.900-922.0 | The metal crevice nozzle (DN 35) enables vacuuming in crevices and corners. Length: 500 mm.                                                                                                             |   |  |  |
| Pipe dusting nozzles                                                                                 |       | 1           |                                                                                                                                                                                                         | 1 |  |  |
| Pipe brush 35/100                                                                                    | 14    | 6.903-035.0 | Plastic, pipe diameter 100 mm                                                                                                                                                                           |   |  |  |