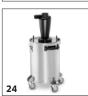

|       | 1           |                                                                                                                                                                                                         | 1 |  |  |
| Pipe brush 35/100                                                                                    | 14    | 6.903-035.0 | Plastic, pipe diameter 100 mm                                                                                                                                                                           |   |  |  |

 $\blacksquare$  Included in delivery.  $\qed$  Available accessories.

### **KÄRCHER**

# **EQUIPMENT FOR NT 70/2 1.667-269.0**





















|                                                                                                                                                                                                                          |      | Order no.     | Description                                                                                                                                                                                       |   |
|--------------------------------------------------------------------------------------------------------------------------------------------------------------------------------------------------------------------------|------|---------------|---------------------------------------------------------------------------------------------------------------