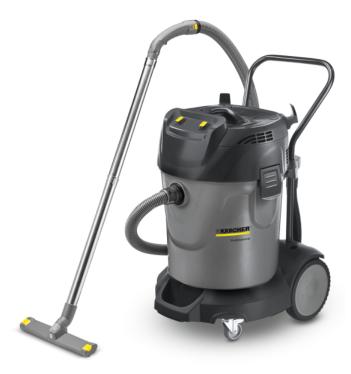

## **NT 70/2**

Kärcher quality at an affordable price: the NT 70 range boasts powerful vacuum cleaners with up to three motors. With their high suction power, the machines are impressive in wet applications and when used on coarse dirt.

Order no.

1.667-269.0

- Robust bumper, large wheels
- Ergonomic push handle
- Optional wet filter available

| Technical data             |             |                         |
|----------------------------|-------------|-------------------------|
| EAN code                   |             | 4039784725379           |
| Current type               | Ph / V / Hz | 1 / 220 - 240 / 50 - 60 |
| Air flow rate              | I/s         | 2 × 74                  |
| Vacuum                     | mbar / kPa  | 254 / 25.4              |
| Container capacity         | I           | 70                      |
| Container material         |             | plastic                 |
| Rated input power          | W           | max. 2400               |
| Standard nominal width     |             | ID 40                   |
| Cable length               | m           | 10                      |
| Sound pressure level       | dB(A)       | 79                      |
| Colour                     |             | anthracite              |
| Weight without accessories | kg          | 25.2                    |
| Weight incl. packaging     | kg          | 32.4                    |
| Dimensions (L × W × H)     | mm          | 720 × 510 × 975         |
|                            |             |                         |

| Equipment                  |          | _               |
|----------------------------|----------|-----------------|
| Suction hose length        | m        | 4               |
| Bend                       |          | plastic         |
| Quantity of suction tubes  | Piece(s) | 2               |
| Suction tubes length       | mm       | 550             |
| Suction tubes material     |          | Stainless steel |
| Wet/dry floor nozzle width | mm       | 360             |
| Crevice nozzle             |          | •               |
| Cartridge filter           |          | Paper           |
| Drain hose                 |          | •               |
| Sturdy bumper              |          | -               |
| Push handle                |          | •               |
| Protection class           |          | II              |
|                            |          |                 |

#### Integrated accessory storage

■ Large bumper with accessory storage.

#### Integrated drain hose

■ The container is easy to empty via the drain hose. Extremely practical due to the very large 70-litre deposit capacity.

#### Ergonomic push handle

■ The NT 70 has an ergonomic push handle so that the machine can be olled.