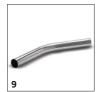

# **EQUIPMENT FOR NT 70/2 1.667-269.0**

|                                                                                                      |       | Order no.   | Description                                                                                                                                                                                             |   |  |  |
|------------------------------------------------------------------------------------------------------|-------|-------------|---------------------------------------------------------------------------------------------------------------------------------------------------------------------------------------------------------|---|--|--|
| CARTRIDGE FILTER, STANDARD, BIA C OR UP 1                                                            | O DUS | T CLASS M   |                                                                                                                                                                                                         | ľ |  |  |
| Cartridge filter paper                                                                               |       |             |                                                                                                                                                                                                         | Г |  |  |
| Cartridge filter                                                                                     | 1     | 6.907-038.0 | Paper cartridge filter (M BIA-C dust class M), suitable as a main filter for dry and wet pick up.                                                                                                       | 1 |  |  |
| FILTER BAGS                                                                                          |       |             |                                                                                                                                                                                                         | ľ |  |  |
| Paper filter bags                                                                                    |       |             |                                                                                                                                                                                                         | Ī |  |  |
| Paper filter bags, 5 Piece(s), NT 48, NT 65, NT<br>70, NT 72, NT 75, NT 80, WET VAC                  | 2     | 6.904-285.0 | Premium 3-layer paper filter bags of dust class M, suitable for Kärcher wet and dry vacuum cleaners. Contents: 5-pack.                                                                                  | ] |  |  |
| FILTER T/ NT                                                                                         |       |             |                                                                                                                                                                                                         | ľ |  |  |
| Coarse dirt filter for wet vacuuming                                                                 |       |             |                                                                                                                                                                                                         | Ī |  |  |
| Foam filter for wet applications of wet and<br>dry vacuum cleaners NT 70, NT 72/2                    | 3     | 2.889-083.0 | Quick-drying foam filter for wet applications using wet and dry vacuum cleaners from Kärcher that have a mechanical floating switch off.                                                                | - |  |  |
| Wet filter bag                                                                                       |       |             |                                                                                                                                                                                                         | Γ |  |  |
| Wet filter bag                                                                                       | 4     | 6.904-252.0 | Approved for dust class L, general cleaning, wet and dry, tear-resistant.                                                                                                                               |   |  |  |
| Fabric filter                                                                                        |       | '           |                                                                                                                                                                                                         | Ī |  |  |
| Membrane filter, NT 65, NT 70, NT 72, NT 75,<br>NT 551, NT 602, NT 700, NT 702, NT 802, NT<br>993    | 5     | 6.904-282.0 | Polyester needle fleece membrane/fabric filter - BIA-C -, washable up to 40°C, metal fibres for earthing. Suitable for virtually all industrial two-motor NT vacuum cleaners.                           |   |  |  |
| BENDS                                                                                                |       |             |                                                                                                                                                                                                         |   |  |  |
| Bend, plastic                                                                                        |       |             |                                                                                                                                                                                                         |   |  |  |
| Bend, NT, DN 35, plastic, clip 1.0 at hose end, cone at accessory end                                | 6     | 5.031-718.0 | DN 35 plastic bend for wet and dry vacuum cleaners. Equipped with a clip 1.0 connection at the hose end and a cone connection at the accessory end.                                                     |   |  |  |
| Bend, NT, DN 35, plastic, electrically<br>conductive, clip 1.0 at hose end, cone at<br>accessory end | 7     | 5.031-939.0 | Electrically conductive DN 35 plastic bend for wet and dry vacuum cleaners. Equipped with a clip 1.0 connection at the hose end and a cone connection at the accessory end.                             |   |  |  |
| Bend, NT, DN 40, plastic, electrically<br>conductive, clip 1.0 at hose end, cone at<br>accessory end | 8     | 5.032-427.0 | Electrically conductive DN 40 plastic bend for wet and dry vacuum cleaners. Equipped with a clip 1.0 connection at the hose end and a cone connection at the accessory end.                             |   |  |  |
| Bends, metal                                                                                         | ,     | •           |                                                                                                                                                                                                         | ľ |  |  |
| Bend, NT, DN 35, chrome-plated metal, cone a<br>hose end, cone at accessory end                      | t 9   | 6.900-519.0 | DN 35 chrome-plated metal bend for wet and dry vacuum cleaners by Kärcher. The bend has a cone connection at both the hose end and the accessory end.                                                   |   |  |  |
| SUCTION NOZZLES                                                                                      |       |             |                                                                                                                                                                                                         |   |  |  |
| Floor nozzles                                                                                        |       |             |                                                                                                                                                                                                         |   |  |  |
| Wet/dry floor nozzle, aluminium, DN 40                                                               | 10    | 6.906-383.0 | All-purpose aluminium nozzle (DN 40) with 450 mm working width. With height-adjustable side rollers, brush strips (6.903-065.0) and oil-resistant squeegees (6.906-146.0). Only for NT vacuum cleaners. |   |  |  |
| Gangway nozzles                                                                                      |       |             |                                                                                                                                                                                                         |   |  |  |
| Wide nozzle                                                                                          | 11    | 4.130-432.0 | Vacuuming larger Areas in connection with NT 70/1, NT 70/2 or NT 70/3 versions only.                                                                                                                    |   |  |  |
| Crevice nozzles                                                                                      |       |             |                                                                                                                                                                                                         | Ī |  |  |
| Crevice nozzle, DN 35, plastic, length 210 mm                                                        | 12    | 2.889-130.0 | With the DN 35 plastic crevice nozzle, corners and crevices can be vacuumed quickly and thoroughly. Length: 210 mm.                                                                                     |   |  |  |
| Crevice nozzle, NT, DN 35, metal, 500 mm lon                                                         | g 13  | 6.900-922.0 | The metal crevice nozzle (DN 35) enables vacuuming in crevices and corners. Length: 500 mm.                                                                                                             |   |  |  |
| Pipe dusting nozzles                                                                                 |       | 1           |                                                                                                                                                                                                         | 1 |  |  |
| Pipe brush 35/100                                                                                    | 14    | 6.903-035.0 | Plastic, pipe diameter 100 mm                                                                                                                                                                           |   |  |  |