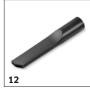

# **EQUIPMENT FOR NT 70/2 1.667-269.0**

|                                                                                                                                                                                                                          |      | Order no.     | Description                                                                                                                                                                                       |   |
|--------------------------------------------------------------------------------------------------------------------------------------------------------------------------------------------------------------------------|------|---------------|---------------------------------------------------------------------------------------------------------------------------------------------------------------------------------------------------|---|
| SUCTION NOZZLES                                                                                                                                                                                                          |      |               |                                                                                                                                                                                                   |   |
| Pipe dusting nozzles                                                                                                                                                                                                     |      |               |                                                                                                                                                                                                   |   |
| Pipe brush 35/200                                                                                                                                                                                                        | 15   | 6.903-036.0   | Plastic, pipe diameter 200 mm                                                                                                                                                                     |   |
| Suction brushes                                                                                                                                                                                                          |      |               |                                                                                                                                                                                                   |   |
| Suction brush, DN 32                                                                                                                                                                                                     | 16   | 6.903-887.0   | The rotating suction brush (DN 32, plastic) with PA brush attachment measures $70 \times 45$ mm. Only for BV and T vacuum cleaners.                                                               |   |
| SUCTION TUBES                                                                                                                                                                                                            |      |               |                                                                                                                                                                                                   |   |
| Suction pipes, stainless steel                                                                                                                                                                                           |      |               |                                                                                                                                                                                                   |   |
| Suction tube, DN 35, 505 mm, stainless steel                                                                                                                                                                             | 17   | 6.902-154.0   | Suction tube made of high-quality stainless steel in DN 35 and 505 mm long for wet and dry vacuum cleaners from Kårcher.                                                                          |   |
| Suction pipes, metal                                                                                                                                                                                                     |      |               |                                                                                                                                                                                                   |   |
| Suction tube, NT, DN 35, 505 mm long, chrome-plated steel, suitable for: NT 25/1, NT 27/1, NT 30/1, NT 35/1, NT 40/1, NT 48/1, NT 50/1, NT 55/2, NT 65/2, NT 70/2, NT 70/3, NT 72/2, NT 75/1, NT 75/2, NT 611, NT 802 IV |      | 6.900-514.0   | The suction tube made of chrome-plated steel (DN 35, 505 mm long) is suitable for wet and dry vacuum cleaners from Kärcher.                                                                       |   |
| SUCTION HOSES                                                                                                                                                                                                            |      |               |                                                                                                                                                                                                   |   |
| Suction hoses with clip system 1.0 (compatible                                                                                                                                                                           | with | vacuum cleane | rs up to model year 2016)                                                                                                                                                                         |   |
| Repair kit for suction hoses DN 40 Clip 1.0                                                                                                                                                                              | 19   | 2.639-873.0   | Repair set (C40) includes threaded hose adapters (without bayonet adapter) for industrial NT vacuum cleaners with clip system.                                                                    |   |
| Suction hose, NT, DN 40, length 4 m, clip 1.0, bayonet 1.0                                                                                                                                                               | 20   | 6.906-321.0   | The suction hose in nominal width DN 40 and with 4 m length is suitable for use with wet and dry vacuum cleaners.                                                                                 | Г |
| Suction hoses with clip system 2.0 (compatible                                                                                                                                                                           | with | vacuum cleane | rs from model year 2017 on)                                                                                                                                                                       |   |
| Suction hose, NT, DN 35, length 4 m, electrically conductive, clip 2.0, bayonet 2.0                                                                                                                                      | 21   | 2.889-137.0   | The electrically conductive suction hose in nominal width DN 35 and with 4 m length is suitable for use with wet and dry vacuum cleaners from Kärcher.                                            |   |
| CONNECTING SLEEVES                                                                                                                                                                                                       |      | '             |                                                                                                                                                                                                   |   |
| Reducing sleeves                                                                                                                                                                                                         |      |               |                                                                                                                                                                                                   |   |
| Reducer adapter from DN 40 to DN 35                                                                                                                                                                                      | 22   | 6.902-017.0   | Reducer, enabling accessories (upholstery nozzle, crevice nozzle, etc.) with a DN 35 connection adapter to be connected to accessory parts that have a DN 40 connection adapter.                  |   |
| Reducer from ID 35 to ID 32                                                                                                                                                                                              | 23   | 6.902-072.0   | Reducer with internal connecting cone DN 32. Ideal for accessories from the industrial vacuum cleaner range in combination with industrial NT vacuum cleaners.                                    |   |
| OTHER ACCESSORIES NT                                                                                                                                                                                                     |      |               | <u> </u>                                                                                                                                                                                          |   |
| Cyclone preseparator CS 40 Me                                                                                                                                                                                            | 24   | 2.863-026.0   | The highly efficient CS 40 Me cyclone preseparator for all Kärcher wet and dry vacuum cleaners is a specially designed accessory for fine dust applications on construction sites or in industry. |   |