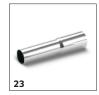

|       | 1           |                                                                                                                                                                                                         | 1 |  |  |
| Pipe brush 35/100                                                                                    | 14    | 6.903-035.0 | Plastic, pipe diameter 100 mm                                                                                                                                                                           |   |  |  |

 $\blacksquare$  Included in delivery.  $\qed$  Available accessories.

### **KÄRCHER**

# **EQUIPMENT FOR NT 70/2 1.667-269.0**





















|                                                                                                                                                                                                                          |      | Order no.     | Description                                                                                                                                                                                       |   |
|--------------------------------------------------------------------------------------------------------------------------------------------------------------------------------------------------------------------------|------|---------------|-------------------------------------------------------------------------------------------------------------