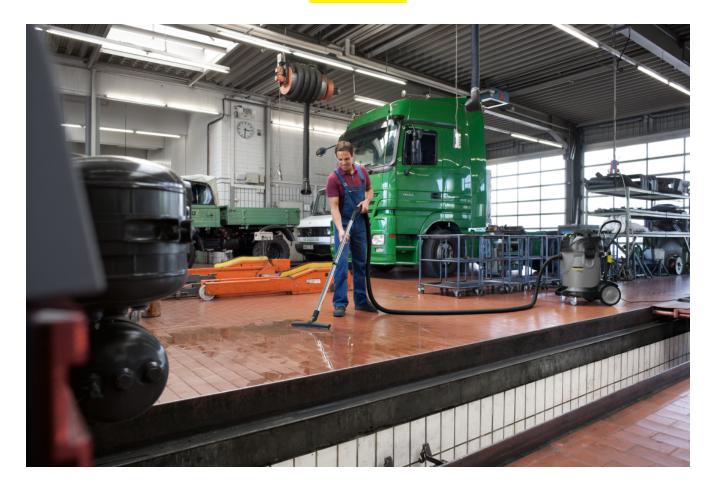

## **NT 70/2**

Kärcher quality at an affordable price: the NT 70 range boasts powerful vacuum cleaners with up to three motors. With their high suction power, the machines are impressive in wet applications and when used on coarse dirt.