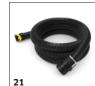

s                                                                                 |       | 1           |                                                                                                                                                                                                         | 1 |  |  |
| Pipe brush 35/100                                                                                    | 14    | 6.903-035.0 | Plastic, pipe diameter 100 mm                                                                                                                                                                           |   |  |  |

 $\blacksquare$  Included in delivery.  $\qed$  Available accessories.

### **KÄRCHER**

# **EQUIPMENT FOR NT 70/2 1.667-269.0**





















|                                                                                                                                                                                                                          |      | Order no.     | Description                                                                                                                                                                                       |   |
|--------------------------------------------------------------------------------------------------------------------------------------------------------------------------------------------------------------------------|------|---------------|---------------------------------------------------------------------------------------------------------