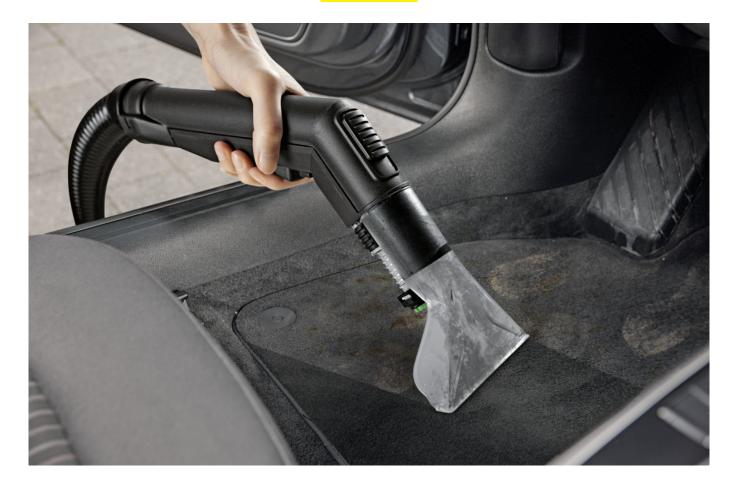

# **ACCESSORIES FOR SE 6.100 1.081-220.0**

|                                                                 |   | Order no.   | Description                                                                                                                                                                                                                                                                 |   |
|-----------------------------------------------------------------|---|-------------|-----------------------------------------------------------------------------------------------------------------------------------------------------------------------------------------------------------------------------------------------------------------------------|---|
| VACUUMS                                                         |   |             |                                                                                                                                                                                                                                                                             |   |
| Filters                                                         |   |             |                                                                                                                                                                                                                                                                             |   |
| Flat pleated filter                                             | 1 | 6.414-498.0 | Flat pleated filter for wet and dry use without filter replacement. Compact filter with large surface does not protrude into tank.                                                                                                                                          | • |
| SE fleece filter bag KFI 657                                    | 2 | 2.863-371.0 | Extremely tear-resistant fleece filter bag, ideal for vacuuming fine and coarse dirt alike. Suitable for Karcher Home & Garden spray extraction cleaners.                                                                                                                   |   |
| Fleece filter bags KFI 487                                      | 3 | 2.863-006.0 | Extremely tear-resistant fleece filter bag, ideal for vacuuming dry and damp dirt. Suitable for Kärcher Home & Garden wet and dry vacuum cleaners and spray extraction cleaners.                                                                                            |   |
| Nozzles                                                         |   |             |                                                                                                                                                                                                                                                                             |   |
| Upholstery spray extraction nozzle                              | 4 | 2.885-018.0 | Hand-held nozzle for wet vacuum cleaners. Ideal for deep cleaning upholstery and car seats.                                                                                                                                                                                 |   |
| Extra-long crevice nozzle                                       | 5 | 2.863-306.0 | Completely overhauled extra-long crevice nozzle. Ideal for hard-to-reach places in the car (e.g. gaps and crevices/joints). Suitable for all Kärcher Home & Garden wet and dry vacuum cleaners.                                                                             |   |
| Switchable wet and dry floor nozzle with integrated parking nib | 6 | 2.863-000.0 | Switchable wet and dry vacuum nozzle for perfect dirt intake. Easy adaptation to wet or dry dirt using foot switch. For all Kärcher Home & Garden wet and dry vacuum cleaners.                                                                                              |   |
| CARPET AND UPHOLSTERY CLEANING                                  |   |             |                                                                                                                                                                                                                                                                             |   |
| Carpet and upholstery cleaner RM 519                            | 7 | 6.295-771.0 |                                                                                                                                                                                                                                                                             | 0 |
|                                                                 | 8 | 6.296-031.0 | car seats, etc.                                                                                                                                                                                                                                                             |   |
| CARPET UND UPHOLSTERY CARE                                      | _ |             |                                                                                                                                                                                                                                                                             |   |
| Textile impregnator care tex RM 762                             | 9 | 6.295-769.0 | Highly effective, long-lasting protection for all textile coverings. Carpets, upholstery and car seats are covered with a dirt-repellent protective film which helps to prevent dirt accumulating in future. Therefore, dirt can be vacuumed up more easily and thoroughly. | 0 |