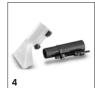

# **ACCESSORIES FOR SE 6.100 1.081-220.0**

|                                                                 |   | Order no.   | Description                                                                                                                                                                                                                                                                 |   |
|-----------------------------------------------------------------|---|-------------|-----------------------------------------------------------------------------------------------------------------------------------------------------------------------------------------------------------------------------------------------------------------------------|---|
| VACUUMS                                                         |   |             |                                                                                                                                                                                                                                                                             |   |
| Filters                                                         |   |             |                                                                                                                                                                                                                                                                             |   |
| Flat pleated filter                                             | 1 | 6.414-498.0 | Flat pleated filter for wet and dry use without filter replacement. Compact filter with large surface does not protrude into tank.                                                                                                                                          | • |
| SE fleece filter bag KFI 657                                    | 2 | 2.863-371.0 | Extremely tear-resistant fleece filter bag, ideal for vacuuming fine and coarse dirt alike. Suitable for Karcher Home & Garden spray extraction cleaners.                                                                                                                   |   |
| Fleece filter bags KFI 487                                      | 3 | 2.863-006.0 | Extremely tear-resistant fleece filter bag, ideal for vacuuming dry and damp dirt. Suitable for Kärcher Home & Garden wet and dry vacuum cleaners and spray extraction cleaners.                                                                                            |   |
| Nozzles                                                         |   |             |                                                                                                                                                                                                                                                                             |   |
| Upholstery spray extraction nozzle                              | 4 | 2.885-018.0 | Hand-held nozzle for wet vacuum cleaners. Ideal for deep cleaning upholstery and car seats.                                                                                                                                                                                 |   |
| Extra-long crevice nozzle                                       | 5 | 2.863-306.0 | Completely overhauled extra-long crevice nozzle. Ideal for hard-to-reach places in the car (e.g. gaps and crevices/joints). Suitable for all Kärcher Home & Garden wet and dry vacuum cleaners.                                                                             |   |
| Switchable wet and dry floor nozzle with integrated parking nib | 6 | 2.863-000.0 | Switchable wet and dry vacuum nozzle for perfect dirt intake. Easy adaptation to wet or dry dirt using foot switch. For all Kärcher Home & Garden wet and dry vacuum cleaners.                                                                                              |   |
| CARPET AND UPHOLSTERY CLEANING                                  |   |             |                                                                                                                                                                                                                                                                             |   |
| Carpet and upholstery cleaner RM 519                            | 7 | 6.295-771.0 |                                                                                                                                                                                                                                                                             | 0 |
|                                                                 | 8 | 6.296-031.0 | car seats, etc.                                                                                                                                                                                                                                                             |   |
| CARPET UND UPHOLSTERY CARE                                      | _ |             |                                                                                                                                                                                                                                                                             |   |
| Textile impregnator care tex RM 762                             | 9 | 6.295-769.0 | Highly effective, long-lasting protection for all textile coverings. Carpets, upholstery and car seats are covered with a dirt-repellent protective film which helps to prevent dirt accumulating in future. Therefore, dirt can be vacuumed up more easily and thoroughly. | 0 |