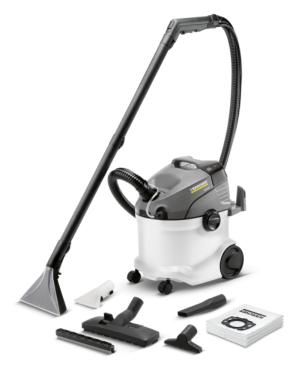

### **SE 6.100**

Clean deep into the fibres with the SE 6.100 spray extraction cleaner. With spray extraction nozzle for upholstery cleaning, 2-in-1 comfort system with integrated spray extraction hose, 2-tank system.

Order no.

1.081-220.0

- 2-in-1 comfort system with integrated spray and suction hose
- Including upholstery spray extraction nozzle
- Flat pleated filter for non-stop wet and dry vacuuming

| Technical data                 |            |                     |
|--------------------------------|------------|---------------------|
| EAN code                       |            | 4039784515093       |
| Air flow                       | I/s        | 70                  |
| Vacuum                         | mbar / kPa | 210 / 21            |
| Pump capacity                  | W          | max. 40             |
| Input power turbine/pump       | W          | max. 1400 / max. 40 |
| Working width                  | mm         | 230                 |
| Fresh water container capacity | I          | 4                   |
| Dirty water container capacity | 1          | 4                   |
| Supply voltage                 | V / Hz     | 220 - 240 / 50 - 60 |
| Spray volume                   | l/min      | 1                   |
| Spray pressure                 | bar        | 1                   |
| Power cable                    | m          | 5                   |
| Weight without accessories     | kg         | 7.7                 |
| Weight incl. packaging         | kg         | 12                  |
| Dimensions (L × W × H)         | mm         | 422 × 320 × 465     |
| Standard accessory ID          | mm         | 35                  |

| Equipment                                               |                 |                                             |
|---------------------------------------------------------|-----------------|---------------------------------------------|
| Spray extraction tubes                                  | Piece(s) /<br>m | 2 / 0.5 / Plastic                           |
| Spray extraction floor nozzle with hard floor adapter   | mm              | 230                                         |
| Spray extraction upholstery nozzle                      | mm              | 110                                         |
| Crevice nozzle                                          |                 |                                             |
| Dry vacuum floor nozzle                                 |                 | switchable floor nozzle with 2 brush strips |
| Upholstery nozzle                                       |                 | •                                           |
| Flat pleated filter                                     |                 |                                             |
| Detergent                                               |                 | Carpet Cleaner RM 519 / 100 ml              |
| Fleece filter bag                                       | Piece(s)        | 1                                           |
| Manual filter cleaning                                  |                 |                                             |
| Practical hose and accessory storage                    |                 | •                                           |
| 2-in-1 comfort system: integrated spray extraction hose |                 | •                                           |
| Included in the scope of supply                         |                 |                                             |

Included in the scope of supply.