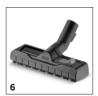

# **ACCESSORIES FOR SE 6.100 1.081-220.0**

|                                                                 |   | Order no.   | Description                                                                                                                                                                                                                                                                 |   |
|-----------------------------------------------------------------|---|-------------|-----------------------------------------------------------------------------------------------------------------------------------------------------------------------------------------------------------------------------------------------------------------------------|---|
| VACUUMS                                                         |   |             |                                                                                                                                                                                                                                                                             |   |
| Filters                                                         |   |             |                                                                                                                                                                                                                                                                             |   |
| Flat pleated filter                                             | 1 | 6.414-498.0 | Flat pleated filter for wet and dry use without filter replacement. Compact filter with large surface does not protrude into tank.                                                                                                                                          | • |
| SE fleece filter bag KFI 657                                    | 2 | 2.863-371.0 | Extremely tear-resistant fleece filter bag, ideal for vacuuming fine and coarse dirt alike. Suitable for Karcher Home & Garden spray extraction cleaners.                                                                                                                   |   |
| Fleece filter bags KFI 487                                      | 3 | 2.863-006.0 | Extremely tear-resistant fleece filter bag, ideal for vacuuming dry and damp dirt. Suitable for Kärcher Home & Garden wet and dry vacuum cleaners and spray extraction cleaners.                                                                                            |   |
| Nozzles                                                         |   |             |                                                                                                                                                                                                                                                                             |   |
| Upholstery spray extraction nozzle                              | 4 | 2.885-018.0 | Hand-held nozzle for wet vacuum cleaners. Ideal for deep cleaning upholstery and car seats.                                                                                                                                                                                 |   |
| Extra-long crevice nozzle                                       | 5 | 2.863-306.0 | Completely overhauled extra-long crevice nozzle. Ideal for hard-to-reach places in the car (e.g. gaps and crevices/joints). Suitable for all Kärcher Home & Garden wet and dry vacuum cleaners.                                                                             |   |
| Switchable wet and dry floor nozzle with integrated parking nib | 6 | 2.863-000.0 | Switchable wet and dry vacuum nozzle for perfect dirt intake. Easy adaptation to wet or dry dirt using foot switch. For all Kärcher Home & Garden wet and dry vacuum cleaners.                                                                                              |   |
| CARPET AND UPHOLSTERY CLEANING                                  |   |             |                                                                                                                                                                                                                                                                             |   |
| Carpet and upholstery cleaner RM 519                            | 7 | 6.295-771.0 |                                                                                                                                                                                                                                                                             | 0 |
|                                                                 | 8 | 6.296-031.0 | car seats, etc.                                                                                                                                                                                                                                                             |   |
| CARPET UND UPHOLSTERY CARE                                      | _ |             |                                                                                                                                                                                                                                                                             |   |
| Textile impregnator care tex RM 762                             | 9 | 6.295-769.0 | Highly effective, long-lasting protection for all textile coverings. Carpets, upholstery and car seats are covered with a dirt-repellent protective film which helps to prevent dirt accumulating in future. Therefore, dirt can be vacuumed up more easily and thoroughly. | 0 |