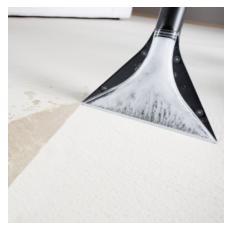

#### Kärcher nozzle technology

• 50 per cent faster drying time for the cleaned surfaces.