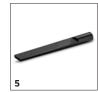

# **ACCESSORIES FOR SE 6.100 1.081-220.0**

|                                                                 |   | Order no.   | Description                                                                                                                                                                                                                                                                 |   |
|-----------------------------------------------------------------|---|-------------|-----------------------------------------------------------------------------------------------------------------------------------------------------------------------------------------------------------------------------------------------------------------------------|---|
| VACUUMS                                                         |   |             |                                                                                                                                                                                                                                                                             |   |
| Filters                                                         |   |             |                                                                                                                                                                                                                                                                             |   |
| Flat pleated filter                                             | 1 | 6.414-498.0 | Flat pleated filter for wet and dry use without filter replacement. Compact filter with large surface does not protrude into tank.                                                                                                                                          | • |
| SE fleece filter bag KFI 657                                    | 2 | 2.863-371.0 | Extremely tear-resistant fleece filter bag, ideal for vacuuming fine and coarse dirt alike. Suitable for Karcher Home & Garden spray extraction cleaners.                                                                                                                   |   |
| Fleece filter bags KFI 487                                      | 3 | 2.863-006.0 | Extremely tear-resistant fleece filter bag, ideal for vacuuming dry and damp dirt. Suitable for Kärcher Home & Garden wet and dry vacuum cleaners and spray extraction cleaners.                                                                                            |   |
| Nozzles                                                         |   |             |                                                                                                                                                                                                                                                                             |   |
| Upholstery spray extraction nozzle                              | 4 | 2.885-018.0 | Hand-held nozzle for wet vacuum cleaners. Ideal for deep cleaning upholstery and car seats.                                                                                                                                                                                 |   |
| Extra-long crevice nozzle                                       | 5 | 2.863-306.0 | Completely overhauled extra-long crevice nozzle. Ideal for hard-to-reach places in the car (e.g. gaps and crevices/joints). Suitable for all Kärcher Home & Garden wet and dry vacuum cleaners.                                                                             |   |
| Switchable wet and dry floor nozzle with integrated parking nib | 6 | 2.863-000.0 | Switchable wet and dry vacuum nozzle for perfect dirt intake. Easy adaptation to wet or dry dirt using foot switch. For all Kärcher Home & Garden wet and dry vacuum cleaners.                                                                                              |   |
| CARPET AND UPHOLSTERY CLEANING                                  |   |             |                                                                                                                                                                                                                                                                             |   |
| Carpet and upholstery cleaner RM 519                            | 7 | 6.295-771.0 |                                                                                                                                                                                                                                                                             | 0 |
|                                                                 | 8 | 6.296-031.0 | car seats, etc.                                                                                                                                                                                                                                                             |   |
| CARPET UND UPHOLSTERY CARE                                      | _ |             |                                                                                                                                                                                                                                                                             |   |
| Textile impregnator care tex RM 762                             | 9 | 6.295-769.0 | Highly effective, long-lasting protection for all textile coverings. Carpets, upholstery and car seats are covered with a dirt-repellent protective film which helps to prevent dirt accumulating in future. Therefore, dirt can be vacuumed up more easily and thoroughly. | 0 |