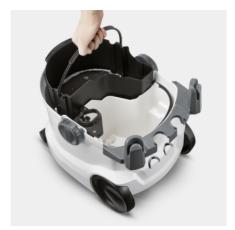

#### 2-tank system

- Separate tanks for clean and dirty water.
- Easy filling and emptying.