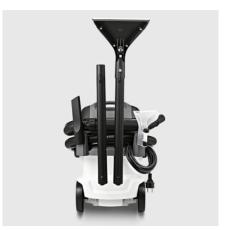

### **SE 6.100**

Clean deep into the fibres with the SE 6.100 spray extraction cleaner. With spray extraction nozzle for upholstery cleaning, 2-in-1 comfort system with integrated spray extraction hose, 2-tank system.

Order no.

1.081-220.0

- 2-in-1 comfort system with integrated spray and suction hose
- Including upholstery spray extraction nozzle
- Flat pleated filter for non-stop wet and dry vacuuming

| Technical data                 |            |                     |
|--------------------------------|------------|---------------------|
| EAN code                       |            | 4039784515093       |
| Air flow                       | I/s        | 70                  |
| Vacuum                         | mbar / kPa | 210 / 21            |
| Pump capacity                  | W          | max. 40             |
| Input power turbine/pump       | W          | max. 1400 / max. 40 |
| Working width                  | mm         | 230                 |
| Fresh water container capacity | I          | 4                   |
| Dirty water container capacity | 1          | 4                   |
| Supply voltage                 | V / Hz     | 220 - 240 / 50 - 60 |
| Spray volume                   | l/min      | 1                   |
| Spray pressure                 | bar        | 1                   |
| Power cable                    | m          | 5                   |
| Weight without accessories     | kg         | 7.7                 |
| Weight incl. packaging         | kg         | 12                  |
| Dimensions (L × W × H)         | mm         | 422 × 320 × 465     |
| Standard accessory ID          | mm         | 35                  |

| Equipment                                               |                 |                                             |
|---------------------------------------------------------|-----------------|---------------------------------------------|
| Spray extraction tubes                                  | Piece(s) /<br>m | 2 / 0.5 / Plastic                           |
| Spray extraction floor nozzle with hard floor adapter   | mm              | 230                                         |
| Spray extraction upholstery nozzle                      | mm              | 110                                         |
| Crevice nozzle                                          |                 |                                             |
| Dry vacuum floor nozzle                                 |                 | switchable floor nozzle with 2 brush strips |
| Upholstery nozzle                                       |                 | •                                           |
| Flat pleated filter                                     |                 |                                             |
| Detergent                                               |                 | Carpet Cleaner RM 519 / 100 ml              |
| Fleece filter bag                                       | Piece(s)        | 1                                           |
| Manual filter cleaning                                  |                 |                                             |
| Practical hose and accessory storage                    |                 | •                                           |
| 2-in-1 comfort system: integrated spray extraction hose |                 | •                                           |
| Included in the scope of supply                         |                 |                                             |