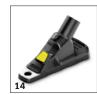

## ACCESSORIES FOR WD 2 PLUS V-12/4/18/C 1.628-009.0

|                                                                 |                                                                                                                                                                                                                               | Order no.   | Description                                                                                                                                                                                         |     |
|-----------------------------------------------------------------|-------------------------------------------------------------------------------------------------------------------------------------------------------------------------------------------------------------------------------|-------------|-----------------------------------------------------------------------------------------------------------------------------------------------------------------------------------------------------|-----|
| VACUUMS                                                         |                                                                                                                                                                                                                               | Order 110.  | Description                                                                                                                                                                                         | _   |
| Filters                                                         |                                                                                                                                                                                                                               |             |                                                                                                                                                                                                     |     |
| One-piece cartridge filter KFI 3310                             | 1                                                                                                                                                                                                                             | 2.863-303.0 | Cartridge filter for vacuuming fine and coarse dirt and liquids without having to change the filter. Suitable for Kärcher Home & Garden wet and dry vacuum cleaners and spray extraction cleaners.  | ŀ   |
| Fleece filter bags KFI 357                                      | 2                                                                                                                                                                                                                             | 2.863-314.0 | The extremely tear-resistant KFI 357 fleece filter bags easily cope with vacuuming dry and damp dirt. Suitable for Kärcher Home & Garden wet and dry vacuum cleaners and spray extraction cleaners. |     |
| Accessory kits                                                  |                                                                                                                                                                                                                               |             |                                                                                                                                                                                                     |     |
| Car interior cleaning kit                                       | 3                                                                                                                                                                                                                             | 2.863-304.0 | From the footwell and the seats to the car boot: the special accessory kit for Kärcher Home & Garden wet and dry vacuum cleaners ensures uninterrupted interior car cleaning.                       |     |
| Household kit                                                   | 4                                                                                                                                                                                                                             | 2.863-356.0 | Handy accessory kit for switching between dry floor nozzle and upholstery nozzle. Suitable for all Kärcher Home & Garden wet and dry vacuum cleaners and spray extraction cleaners.                 |     |
| Blower adapter kit                                              | 5                                                                                                                                                                                                                             | 2.863-373.0 | Ensures effortless inflation and deflation of air mattresses, swimming pools, inflatable boats, etc. using a Kärcher Home & Garden wet and dry vacuum cleaner.                                      |     |
| Suction brush kit                                               | 6 2.863-221.0 The suction brush kit enables thorough interior car cleaning of dashboards, foot mats, upholstered surfaces, etc., and is suitable for use on all materials. For all Home & Garden wet and dry vacuum cleaners. |             |                                                                                                                                                                                                     |     |
| Vacuum kit for power tools                                      | 7                                                                                                                                                                                                                             | 2.863-112.0 | Flexible suction hose (1 m) including adapter for connection to the exhaust air vent of power tools (e.g. jigsaws, grinders, drills, planes, etc.), for dirt-free DIY.                              |     |
| Nozzles                                                         |                                                                                                                                                                                                                               |             |                                                                                                                                                                                                     |     |
| Extra-long crevice nozzle                                       | 8                                                                                                                                                                                                                             | 2.863-306.0 | Completely overhauled extra-long crevice nozzle. Ideal for hard-to-reach places in the car (e.g. gap: and crevices/joints). Suitable for all Kärcher Home & Garden wet and dry vacuum cleaners.     | s 🗆 |
| Car nozzle                                                      | 9                                                                                                                                                                                                                             | 2.863-316.0 | Fast, effortless vacuuming guaranteed: With the car nozzle, you can clean textile surfaces in your car and around the house conveniently and thoroughly.                                            |     |
| Flexible crevice nozzle                                         | 10                                                                                                                                                                                                                            | 2.863-374.0 | Flexible crevice nozzle for cleaning hard-to-reach areas in the home, basement, workshop, car, etc. with Home & Garden wet and dry vacuum cleaners and spray extraction cleaners.                   | . 🗆 |
| Upholstery nozzle for pet hair                                  | 11                                                                                                                                                                                                                            | 2.863-375.0 | Extra wide upholstery nozzle for reliably removing dirt, especially animal hair, from car and home textiles with Home & Garden wet and dry vacuum cleaners and spray extraction cleaners.           |     |
| Upholstery nozzle                                               | 12                                                                                                                                                                                                                            | 2.863-398.0 | For gently removing dirt from textile surfaces in the car and household. Suitable for wet and dry vacuum cleaners and spray extraction cleaners.                                                    |     |
| Switchable wet and dry floor nozzle with integrated parking nib | 13                                                                                                                                                                                                                            | 2.863-000.0 | Switchable wet and dry vacuum nozzle for perfect dirt intake. Easy adaptation to wet or dry dirt using foot switch. For all Kärcher Home & Garden wet and dry vacuum cleaners.                      |     |
| Special applications                                            |                                                                                                                                                                                                                               |             |                                                                                                                                                                                                     |     |
| Drill dust catcher                                              | 14                                                                                                                                                                                                                            | 2.863-234.0 | The new accessory for our WD 2-6 wet and dry vacuum cleaners enables safe and dust-free drilling on all common wall and ceiling surfaces. Drill dust is suctioned directly from the drill hole.     |     |