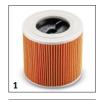

## ACCESSORIES FOR WD 2 PLUS V-12/4/18/C 1.628-009.0

|                                                                 |                                                                                                                                                                                                                               | Order no.   | Description                                                                                                                                                                                         |     |
|-----------------------------------------------------------------|-------------------------------------------------------------------------------------------------------------------------------------------------------------------------------------------------------------------------------|-------------|-----------------------------------------------------------------------------------------------------------------------------------------------------------------------------------------------------|-----|
| VACUUMS                                                         |                                                                                                                                                                                                                               | Order 110.  | Description                                                                                                                                                                                         | _   |
| Filters                                                         |                                                                                                                                                                                                                               |             |                                                                                                                                                                                                     |     |
| One-piece cartridge filter KFI 3310                             | 1                                                                                                                                                                                                                             | 2.863-303.0 | Cartridge filter for vacuuming fine and coarse dirt and liquids without having to change the filter. Suitable for Kärcher Home & Garden wet and dry vacuum cleaners and spray extraction cleaners.  | ŀ   |
| Fleece filter bags KFI 357                                      | 2                                                                                                                                                                                                                             | 2.863-314.0 | The extremely tear-resistant KFI 357 fleece filter bags easily cope with vacuuming dry and damp dirt. Suitable for Kärcher Home & Garden wet and dry vacuum cleaners and spray extraction cleaners. |     |
| Accessory kits                                                  |                                                                                                                                                                                                                               |             |                                                                                                                                                                                                     |     |
| Car interior cleaning kit                                       | 3                                                                                                                                                                                                                             | 2.863-304.0 | From the footwell and the seats to the car boot: the special accessory kit for Kärcher Home & Garden wet and dry vacuum cleaners ensures uninterrupted interior car cleaning.                       |     |
| Household kit                                                   | 4                                                                                                                                                                                                                             | 2.863-356.0 | Handy accessory kit for switching between dry floor nozzle and upholstery nozzle. Suitable for all Kärcher Home & Garden wet and dry vacuum cleaners and spray extraction cleaners.                 |     |
| Blower adapter kit                                              | 5                                                                                                                                                                                                                             | 2.863-373.0 | Ensures effortless inflation and deflation of air mattresses, swimming pools, inflatable boats, etc. using a Kärcher Home & Garden wet and dry vacuum cleaner.                                      |     |
| Suction brush kit                                               | 6 2.863-221.0 The suction brush kit enables thorough interior car cleaning of dashboards, foot mats, upholstered surfaces, etc., and is suitable for use on all materials. For all Home & Garden wet and dry vacuum cleaners. |             |                                                                                                                                                                                                     |     |
| Vacuum kit for power tools                                      | 7                                                                                                                                                                                                                             | 2.863-112.0 | Flexible suction hose (1 m) including adapter for connection to the exhaust air vent of power tools (e.g. jigsaws, grinders, drills, planes, etc.), for dirt-free DIY.                              |     |
| Nozzles                                                         |                                                                                                                                                                                                                               |             |                                                                                                                                                                                                     |     |
| Extra-long crevice nozzle                                       | 8                                                                                                                                                                                                                             | 2.863-306.0 | Completely overhauled extra-long crevice nozzle. Ideal for hard-to-reach places in the car (e.g. gap: and crevices/joints). Suitable for all Kärcher Home & Garden wet and dry vacuum cleaners.     | s 🗆 |
| Car nozzle                                                      | 9                                                                                                                                                                                                                             | 2.863-316.0 | Fast, effortless vacuuming guaranteed: With the car nozzle, you can clean textile surfaces in your car and around the house conveniently and thoroughly.                                            |     |
| Flexible crevice nozzle                                         | 10                                                                                                                                                                                                                            | 2.863-374.0 | Flexible crevice nozzle for cleaning hard-to-reach areas in the home, basement, workshop, car, etc. with Home & Garden wet and dry vacuum cleaners and spray extraction cleaners.                   | . 🗆 |
| Upholstery nozzle for pet hair                                  | 11                                                                                                                                                                                                                            | 2.863-375.0 | Extra wide upholstery nozzle for reliably removing dirt, especially animal hair, from car and home textiles with Home & Garden wet and dry vacuum cleaners and spray extraction cleaners.           |     |
| Upholstery nozzle                                               | 12                                                                                                                                                                                                                            | 2.863-398.0 | For gently removing dirt from textile surfaces in the car and household. Suitable for wet and dry vacuum cleaners and spray extraction cleaners.                                                    |     |
| Switchable wet and dry floor nozzle with integrated parking nib | 13                                                                                                                                                                                                                            | 2.863-000.0 | Switchable wet and dry vacuum nozzle for perfect dirt intake. Easy adaptation to wet or dry dirt using foot switch. For all Kärcher Home & Garden wet and dry vacuum cleaners.                      |     |
| Special applications                                            |                                                                                                                                                                                                                               |             |                                                                                                                                                                                                     |     |
| Drill dust catcher                                              | 14                                                                                                                                                                                                                            | 2.863-234.0 | The new accessory for our WD 2-6 wet and dry vacuum cleaners enables safe and dust-free drilling on all common wall and ceiling surfaces. Drill dust is suctioned directly from the drill hole.     |     |