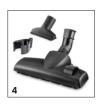

## ACCESSORIES FOR WD 2 PLUS V-12/4/18/C 1.628-009.0

|                                                                 |                                                                                                                                                                                                                               | Order no.   | Description                                                                                                                                                                                         |     |
|-----------------------------------------------------------------|-------------------------------------------------------------------------------------------------------------------------------------------------------------------------------------------------------------------------------|-------------|-----------------------------------------------------------------------------------------------------------------------------------------------------------------------------------------------------|-----|
| VACUUMS                                                         |                                                                                                                                                                                                                               | Order 110.  | Description                                                                                                                                                                                         | _   |
| Filters                                                         |                                                                                                                                                                                                                               |             |                                                                                                                                                                                                     |     |
| One-piece cartridge filter KFI 3310                             | 1                                                                                                                                                                                                                             | 2.863-303.0 | Cartridge filter for vacuuming fine and coarse dirt and liquids without having to change the filter. Suitable for Kärcher Home & Garden wet and dry vacuum cleaners and spray extraction cleaners.  | ŀ   |
| Fleece filter bags KFI 357                                      | 2                                                                                                                                                                                                                             | 2.863-314.0 | The extremely tear-resistant KFI 357 fleece filter bags easily cope with vacuuming dry and damp dirt. Suitable for Kärcher Home & Garden wet and dry vacuum cleaners and spray extraction cleaners. |     |
| Accessory kits                                                  |                                                                                                                                                                                                                               |             |                                                                                                                                                                                                     |     |
| Car interior cleaning kit                                       | 3                                                                                                                                                                                                                             | 2.863-304.0 | From the footwell and the seats to the car boot: the special accessory kit for Kärcher Home & Garden wet and dry vacuum cleaners ensures uninterrupted interior car cleaning.                       |     |
| Household kit                                                   | 4                                                                                                                                                                                                                             | 2.863-356.0 | Handy accessory kit for switching between dry floor nozzle and upholstery nozzle. Suitable for all Kärcher Home & Garden wet and dry vacuum cleaners and spray extraction cleaners.                 |     |
| Blower adapter kit                                              | 5                                                                                                                                                                                                                             | 2.863-373.0 | Ensures effortless inflation and deflation of air mattresses, swimming pools, inflatable boats, etc. using a Kärcher Home & Garden wet and dry vacuum cleaner.                                      |     |
| Suction brush kit                                               | 6 2.863-221.0 The suction brush kit enables thorough interior car cleaning of dashboards, foot mats, upholstered surfaces, etc., and is suitable for use on all materials. For all Home & Garden wet and dry vacuum cleaners. |             |                                                                                                                                                                                                     |     |
| Vacuum kit for power tools                                      | 7                                                                                                                                                                                                                             | 2.863-112.0 | Flexible suction hose (1 m) including adapter for connection to the exhaust air vent of power tools (e.g. jigsaws, grinders, drills, planes, etc.), for dirt-free DIY.                              |     |
| Nozzles                                                         |                                                                                                                                                                                                                               |             |                                                                                                                                                                                                     |     |
| Extra-long crevice nozzle                                       | 8                                                                                                                                                                                                                             | 2.863-306.0 | Completely overhauled extra-long crevice nozzle. Ideal for hard-to-reach places in the car (e.g. gap: and crevices/joints). Suitable for all Kärcher Home & Garden wet and dry vacuum cleaners.     | s 🗆 |
| Car nozzle                                                      | 9                                                                                                                                                                                                                             | 2.863-316.0 | Fast, effortless vacuuming guaranteed: With the car nozzle, you can clean textile surfaces in your car and around the house conveniently and thoroughly.                                            |     |
| Flexible crevice nozzle                                         | 10                                                                                                                                                                                                                            | 2.863-374.0 | Flexible crevice nozzle for cleaning hard-to-reach areas in the home, basement, workshop, car, etc. with Home & Garden wet and dry vacuum cleaners and spray extraction cleaners.                   | . 🗆 |
| Upholstery nozzle for pet hair                                  | 11                                                                                                                                                                                                                            | 2.863-375.0 | Extra wide upholstery nozzle for reliably removing dirt, especially animal hair, from car and home textiles with Home & Garden wet and dry vacuum cleaners and spray extraction cleaners.           |     |
| Upholstery nozzle                                               | 12                                                                                                                                                                                                                            | 2.863-398.0 | For gently removing dirt from textile surfaces in the car and household. Suitable for wet and dry vacuum cleaners and spray extraction cleaners.                                                    |     |
| Switchable wet and dry floor nozzle with integrated parking nib | 13                                                                                                                                                                                                                            | 2.863-000.0 | Switchable wet and dry vacuum nozzle for perfect dirt intake. Easy adaptation to wet or dry dirt using foot switch. For all Kärcher Home & Garden wet and dry vacuum cleaners.                      |     |
| Special applications                                            |                                                                                                                                                                                                                               |             |                                                                                                                                                                                                     |     |
| Drill dust catcher                                              | 14                                                                                                                                                                                                                            | 2.863-234.0 | The new accessory for our WD 2-6 wet and dry vacuum cleaners enables safe and dust-free drilling on all common wall and ceiling surfaces. Drill dust is suctioned directly from the drill hole.     |     |