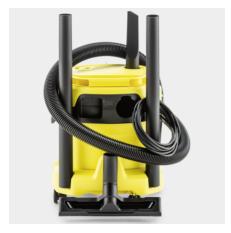

#### **Practical accessory storage**

- Space-saving, secure and easily accessible accessories storage.
- Compact device storage.