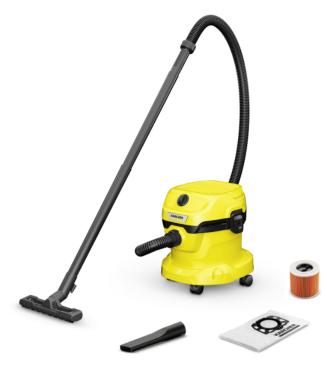

### WD 2 PLUS V-12/4/18/C

Equipped with blower function and single-piece cartridge filter: The wet and dry vacuum cleaner WD 2 Plus V-12/4/18/C has a 12 I plastic container, 4 m cable and 1.8 m suction hose.

Order no

1.628-009.0

- Compact design with practical accessories storage
- Fleece filter bag
- Practical blower function

| Technical data             |        |                                                                 |
|----------------------------|--------|-----------------------------------------------------------------|
| EAN code                   |        | 4054278874555                                                   |
| Rated input power          | W      | 1000                                                            |
| Suction Power*             | W      | 220                                                             |
| Vacuum                     | mbar   | max. 220                                                        |
| Air flow                   | I/s    | max. 43                                                         |
| Container capacity         | 1      | 12                                                              |
| Container material         |        | Plastic                                                         |
| Colour component           |        | Device head Yellow / Container<br>Yellow / Device bumper Yellow |
| Power cable                | m      | 4                                                               |
| Nominal size of accessory  | mm     | 35                                                              |
| Power supply               | V / Hz | 220 - 240 / 50 - 60                                             |
| Sound pressure level       | dB(A)  | 74                                                              |
| Colour                     |        | Yellow                                                          |
| Weight without accessories | kg     | 4.3                                                             |
| Weight incl. packaging     | kg     | 6.1                                                             |
| Dimensions (L × W × H)     | mm     | 349 × 328 × 378                                                 |

| Equipment                                                        |          |                      |
|------------------------------------------------------------------|----------|----------------------|
| Suction hose length                                              | m        | 1.8                  |
| Suction hose type                                                |          | with straight handle |
| Suction hose material                                            |          | Plastic              |
| Quantity of suction tubes                                        | Piece(s) | 2                    |
| Suction tubes length                                             | m        | 0.5                  |
| Suction tubes nominal width                                      | mm       | 35                   |
| Suction tubes material                                           |          | Plastic              |
| Wet and dry floor nozzle                                         |          | clips                |
| Crevice nozzle                                                   |          | •                    |
| Fleece filter bag                                                | Piece(s) | 1                    |
| Cartridge filter                                                 |          | one-piece            |
| Rotary switch (on/off)                                           |          |                      |
| Blower function                                                  |          | •                    |
| Intermediate parking position of                                 |          |                      |
| the handle on the device head<br>Additional accessory storage on |          | _                    |
| the device head                                                  |          | •                    |
| Storage space for small parts                                    |          | •                    |
| Folding carrying handle                                          |          | •                    |
| Parking position                                                 |          |                      |
| Accessory storage on the device                                  |          | •                    |
| Sturdy bumper                                                    |          |                      |
| Castors without brake                                            | Piece(s) | 4                    |