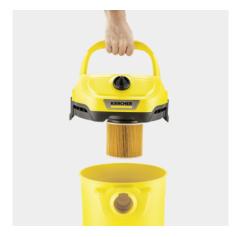

#### Cartridge filter

- For wet and dry vacuuming without additional filter replacement.
- Simple installation and removal of filter by turning without additional locking part.