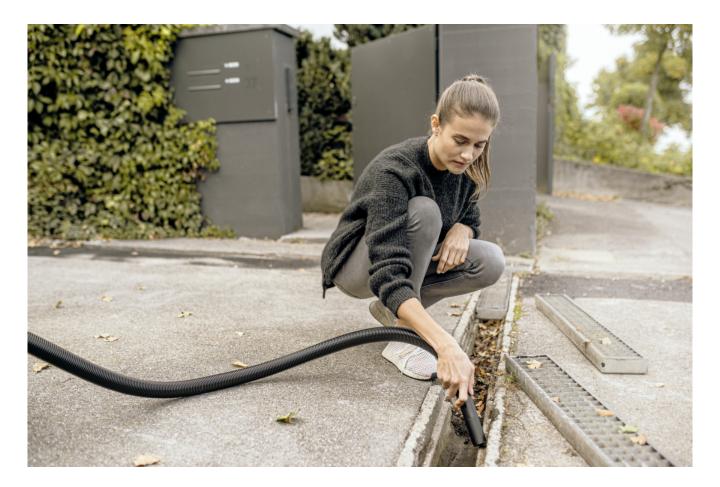

#### **Practical blower function**

- Where vacuuming is not possible, the practical blower function can be used.
- Effortless dirt removal, e.g. from a gravel bed.