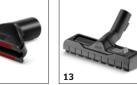

## ACCESSORIES FOR WD 2 PLUS V-12/4/18/C 1.628-009.0

|                                                                 |                                                                                                                                                                                                                               | Order no.   | Description                                                                                                                                                                                         |     |
|-----------------------------------------------------------------|-------------------------------------------------------------------------------------------------------------------------------------------------------------------------------------------------------------------------------|-------------|-----------------------------------------------------------------------------------------------------------------------------------------------------------------------------------------------------|-----|
| VACUUMS                                                         |                                                                                                                                                                                                                               | Order 110.  | Description                                                                                                                                                                                         | _   |
| Filters                                                         |                                                                                                                                                                                                                               |             |                                                                                                                                                                                                     |     |
| One-piece cartridge filter KFI 3310                             | 1                                                                                                                                                                                                                             | 2.863-303.0 | Cartridge filter for vacuuming fine and coarse dirt and liquids without having to change the filter. Suitable for Kärcher Home & Garden wet and dry vacuum cleaners and spray extraction cleaners.  | ŀ   |
| Fleece filter bags KFI 357                                      | 2                                                                                                                                                                                                                             | 2.863-314.0 | The extremely tear-resistant KFI 357 fleece filter bags easily cope with vacuuming dry and damp dirt. Suitable for Kärcher Home & Garden wet and dry vacuum cleaners and spray extraction cleaners. |     |
| Accessory kits                                                  |                                                                                                                                                                                                                               |             |                                                                                                                                                                                                     |     |
| Car interior cleaning kit                                       | 3                                                                                                                                                                                                                             | 2.863-304.0 | From the footwell and the seats to the car boot: the special accessory kit for Kärcher Home & Garden wet and dry vacuum cleaners ensures uninterrupted interior car cleaning.                       |     |
| Household kit                                                   | 4                                                                                                                                                                                                                             | 2.863-356.0 | Handy accessory kit for switching between dry floor nozzle and upholstery nozzle. Suitable for all Kärcher Home & Garden wet and dry vacuum cleaners and spray extraction cleaners.                 |     |
| Blower adapter kit                                              | 5                                                                                                                                                                                                                             | 2.863-373.0 | Ensures effortless inflation and deflation of air mattresses, swimming pools, inflatable boats, etc. using a Kärcher Home & Garden wet and dry vacuum cleaner.                                      |     |
| Suction brush kit                                               | 6 2.863-221.0 The suction brush kit enables thorough interior car cleaning of dashboards, foot mats, upholstered surfaces, etc., and is suitable for use on all materials. For all Home & Garden wet and dry vacuum cleaners. |             |                                                                                                                                                                                                     |     |
| Vacuum kit for power tools                                      | 7                                                                                                                                                                                                                             | 2.863-112.0 | Flexible suction hose (1 m) including adapter for connection to the exhaust air vent of power tools (e.g. jigsaws, grinders, drills, planes, etc.), for dirt-free DIY.                              |     |
| Nozzles                                                         |                                                                                                                                                                                                                               |             |                                                                                                                                                                                                     |     |
| Extra-long crevice nozzle                                       | 8                                                                                                                                                                                                                             | 2.863-306.0 | Completely overhauled extra-long crevice nozzle. Ideal for hard-to-reach places in the car (e.g. gap: and crevices/joints). Suitable for all Kärcher Home & Garden wet and dry vacuum cleaners.     | s 🗆 |
| Car nozzle                                                      | 9                                                                                                                                                                                                                             | 2.863-316.0 | Fast, effortless vacuuming guaranteed: With the car nozzle, you can clean textile surfaces in your car and around the house conveniently and thoroughly.                                            |     |
| Flexible crevice nozzle                                         | 10                                                                                                                                                                                                                            | 2.863-374.0 | Flexible crevice nozzle for cleaning hard-to-reach areas in the home, basement, workshop, car, etc. with Home & Garden wet and dry vacuum cleaners and spray extraction cleaners.                   | . 🗆 |
| Upholstery nozzle for pet hair                                  | 11                                                                                                                                                                                                                            | 2.863-375.0 | Extra wide upholstery nozzle for reliably removing dirt, especially animal hair, from car and home textiles with Home & Garden wet and dry vacuum cleaners and spray extraction cleaners.           |     |
| Upholstery nozzle                                               | 12                                                                                                                                                                                                                            | 2.863-398.0 | For gently removing dirt from textile surfaces in the car and household. Suitable for wet and dry vacuum cleaners and spray extraction cleaners.                                                    |     |
| Switchable wet and dry floor nozzle with integrated parking nib | 13                                                                                                                                                                                                                            | 2.863-000.0 | Switchable wet and dry vacuum nozzle for perfect dirt intake. Easy adaptation to wet or dry dirt using foot switch. For all Kärcher Home & Garden wet and dry vacuum cleaners.                      |     |
| Special applications                                            |                                                                                                                                                                                                                               |             |                                                                                                                                                                                                     |     |
| Drill dust catcher                                              | 14                                                                                                                                                                                                                            | 2.863-234.0 | The new accessory for our WD 2-6 wet and dry vacuum cleaners enables safe and dust-free drilling on all common wall and ceiling surfaces. Drill dust is suctioned directly from the drill hole.     |     |