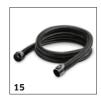

# ACCESSORIES FOR WD 2 PLUS V-12/4/18/C 1.628-009.0

|                        |    | Order no.   | Description                                                                                                                                                                                                |
|------------------------|----|-------------|------------------------------------------------------------------------------------------------------------------------------------------------------------------------------------------------------------|
| VACUUMS                |    |             |                                                                                                                                                                                                            |
| Special applications   |    |             |                                                                                                                                                                                                            |
| Suction hose extension | 15 | 2.863-305.0 | The 3.5-m long suction hose extension is suitable for all Kärcher wet and dry vacuum cleaners from the Home & Garden range and ensures a larger operating radius and greater freedom of movement.          |
| Extension suction tube | 16 | 2.863-308.0 | Practical extension suction tube for greater operating range. The extension of the suction tube is recommended particularly for applications in areas that are difficult to access, such as high ceilings. |