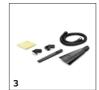

## ACCESSORIES FOR WD 2 PLUS V-12/4/18/C 1.628-009.0

|                                                                 |                                                                                                                                                                                                                               | Order no.   | Description                                                                                                                                                                                         |     |
|-----------------------------------------------------------------|-------------------------------------------------------------------------------------------------------------------------------------------------------------------------------------------------------------------------------|-------------|-----------------------------------------------------------------------------------------------------------------------------------------------------------------------------------------------------|-----|
| VACUUMS                                                         |                                                                                                                                                                                                                               | Order 110.  | Description                                                                                                                                                                                         | _   |
| Filters                                                         |                                                                                                                                                                                                                               |             |                                                                                                                                                                                                     |     |
| One-piece cartridge filter KFI 3310                             | 1                                                                                                                                                                                                                             | 2.863-303.0 | Cartridge filter for vacuuming fine and coarse dirt and liquids without having to change the filter. Suitable for Kärcher Home & Garden wet and dry vacuum cleaners and spray extraction cleaners.  | ŀ   |
| Fleece filter bags KFI 357                                      | 2                                                                                                                                                                                                                             | 2.863-314.0 | The extremely tear-resistant KFI 357 fleece filter bags easily cope with vacuuming dry and damp dirt. Suitable for Kärcher Home & Garden wet and dry vacuum cleaners and spray extraction cleaners. |     |
| Accessory kits                                                  |                                                                                                                                                                                                                               |             |                                                                                                                                                                                                     |     |
| Car interior cleaning kit                                       | 3                                                                                                                                                                                                                             | 2.863-304.0 | From the footwell and the seats to the car boot: the special accessory kit for Kärcher Home & Garden wet and dry vacuum cleaners ensures uninterrupted interior car cleaning.                       |     |
| Household kit                                                   | 4                                                                                                                                                                                                                             | 2.863-356.0 | Handy accessory kit for switching between dry floor nozzle and upholstery nozzle. Suitable for all Kärcher Home & Garden wet and dry vacuum cleaners and spray extraction cleaners.                 |     |
| Blower adapter kit                                              | 5                                                                                                                                                                                                                             | 2.863-373.0 | Ensures effortless inflation and deflation of air mattresses, swimming pools, inflatable boats, etc. using a Kärcher Home & Garden wet and dry vacuum cleaner.                                      |     |
| Suction brush kit                                               | 6 2.863-221.0 The suction brush kit enables thorough interior car cleaning of dashboards, foot mats, upholstered surfaces, etc., and is suitable for use on all materials. For all Home & Garden wet and dry vacuum cleaners. |             |                                                                                                                                                                                                     |     |
| Vacuum kit for power tools                                      | 7                                                                                                                                                                                                                             | 2.863-112.0 | Flexible suction hose (1 m) including adapter for connection to the exhaust air vent of power tools (e.g. jigsaws, grinders, drills, planes, etc.), for dirt-free DIY.                              |     |
| Nozzles                                                         |                                                                                                                                                                                                                               |             |                                                                                                                                                                                                     |     |
| Extra-long crevice nozzle                                       | 8                                                                                                                                                                                                                             | 2.863-306.0 | Completely overhauled extra-long crevice nozzle. Ideal for hard-to-reach places in the car (e.g. gap: and crevices/joints). Suitable for all Kärcher Home & Garden wet and dry vacuum cleaners.     | s 🗆 |
| Car nozzle                                                      | 9                                                                                                                                                                                                                             | 2.863-316.0 | Fast, effortless vacuuming guaranteed: With the car nozzle, you can clean textile surfaces in your car and around the house conveniently and thoroughly.                                            |     |
| Flexible crevice nozzle                                         | 10                                                                                                                                                                                                                            | 2.863-374.0 | Flexible crevice nozzle for cleaning hard-to-reach areas in the home, basement, workshop, car, etc. with Home & Garden wet and dry vacuum cleaners and spray extraction cleaners.                   | . 🗆 |
| Upholstery nozzle for pet hair                                  | 11                                                                                                                                                                                                                            | 2.863-375.0 | Extra wide upholstery nozzle for reliably removing dirt, especially animal hair, from car and home textiles with Home & Garden wet and dry vacuum cleaners and spray extraction cleaners.           |     |
| Upholstery nozzle                                               | 12                                                                                                                                                                                                                            | 2.863-398.0 | For gently removing dirt from textile surfaces in the car and household. Suitable for wet and dry vacuum cleaners and spray extraction cleaners.                                                    |     |
| Switchable wet and dry floor nozzle with integrated parking nib | 13                                                                                                                                                                                                                            | 2.863-000.0 | Switchable wet and dry vacuum nozzle for perfect dirt intake. Easy adaptation to wet or dry dirt using foot switch. For all Kärcher Home & Garden wet and dry vacuum cleaners.                      |     |
| Special applications                                            |                                                                                                                                                                                                                               |             |                                                                                                                                                                                                     |     |
| Drill dust catcher                                              | 14                                                                                                                                                                                                                            | 2.863-234.0 | The new accessory for our WD 2-6 wet and dry vacuum cleaners enables safe and dust-free drilling on all common wall and ceiling surfaces. Drill dust is suctioned directly from the drill hole.     |     |