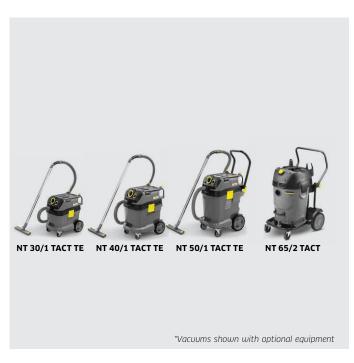

## Technical data and equipment.

|                          |     | NT 30/1 TACT TE  | NT 40/1 TACT TE  | NT 50/1 TACT TE    | NT 65/2 TACT     |
|--------------------------|-----|------------------|------------------|--------------------|------------------|
| TECHNICAL SPECIFICATIONS |     |                  |                  |                    |                  |
| Air flow rate            | cfm | 150              | 150              | 150                | 280              |
| Water lift               | in  | 102              | 102              | 102                | 88               |
| Container capacity       | gal | 8.2              | 10.3             | 13.5               | 17.2             |
| Max. power rating        | W   | 1380             | 1380             | 1380               | 1800             |
| Sound pressure level     | dBA | 68               | 68               | 68                 | 73               |
| Weight                   | lbs | 30.0             | 32               | 40                 | 54               |
| Cord length              | ft  | 25               | 25               | 25                 | 33               |
| Vac hose                 |     | 1-3/8" x 13 ft   | 1-3/8" x 13 ft   | 1-3/8" x 13 ft     | 1-5/8" x 13 ft   |
| Dimensions (L x W x H)   | in  | 22 x 14.5 x 22.2 | 22 x 14.5 x 25.7 | 25.1 x 14.5 x 41.1 | 22 x 19.5 x 34.5 |