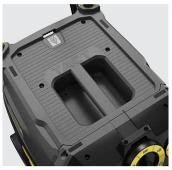

#### 4 Easier to use NT 30/1, NT 40/1 & NT 50/1

Easy handling: EASY! Operation Switch, integrated accessory storage

Large net volume and easy handling thanks to convenient location of vacuum hose connector