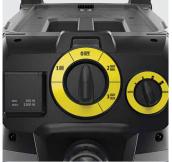

#### 1 Filtration system

Improved Tact automatic filter cleaning system for improved cleaning performance and reduced noise level

Fully compliant with the new OSHA silica dust regulations

HEPA filter is standard with NT 30/1, NT 40/1 & NT 50/1