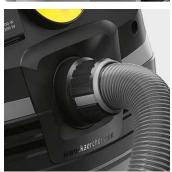

#### 3 Improved accessories on NT 30/1, NT 40/1 & NT 50/1

Accessory system improves performance and usability

Bayonet and clip connections guarantee easy and secure connection of all accessory parts onto machine

The new bend with rubber grip area has an ergonomic design for comfortable working conditions.

#### 4 Easier to use NT 30/1, NT 40/1 & NT 50/1

Easy handling: EASY! Operation Switch, integrated accessory storage

Large net volume and easy handling thanks to convenient location of vacuum hose connector