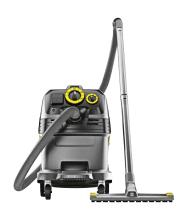

# **ROBUST, RELIABLE AND POWERFUL.**

These high-performing wet/dry vacs feature HEPA standard, better filter cleaning technology and they are even more robust.

### We make the system. They make the attachments.

At Kärcher, we are concerned about your health and safety. We think that it is important to get the vacuum system down perfectly first. Our competition only seems to be concerned with the tool attachments. The new generation of Tact wet and dry vacuums are high-performing units that pack a lot of features. Thanks to our continuous improvements to our automatic cleaning system (Tact), large amounts of fine dusts can be vacuumed without any interruption in suction. Vacuum performance remains at the same high level you have come to expect from Kärcher wet/dry vacs. There is no need of manual filter cleaning. It is fully compliant with the new OSHA silica dust regulations. The perfect solution for demanding customers in the rental, construction, industrial and automotive industries. We make the best wet and dry vacuum cleaners on the market!