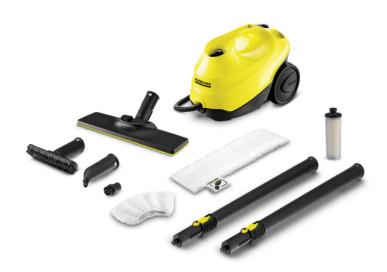

## **SC 3 EASYFIX STEAM CLEANER**

The SC 3 EasyFix Steam Cleaner removes up to 99.9% of enveloped viruses\* and up to 99.9% of household bacteria\*\* – plus stuck on grime - with the power of steam instead of harsh chemicals.

| Equipment                                  |          |                                 |
|--------------------------------------------|----------|---------------------------------|
| Childproof safety lock                     |          |                                 |
| Safety valve                               |          |                                 |
| Steam flow control                         |          | on handle (two-step)            |
| Tank                                       |          | can be refilled whenever needed |
| Microfibre floor cloth                     | Piece(s) | 1                               |
| Microfibre cover for hand nozzle           | Piece(s) | 1                               |
| Descaling cartridge                        |          |                                 |
| Steam cleaners / spray-extraction cleaners | m        | 2                               |
| Detail nozzle                              |          |                                 |
| Hand tool                                  |          |                                 |
| Power nozzle spray angle 15°               | Piece(s) | 1                               |
| Window cleaner                             |          | EasyFix                         |
| Integrated on / off switch                 |          |                                 |
| Main roller brush, high/low                |          |                                 |
| Included in delivery                       |          |                                 |

Included in delivery.