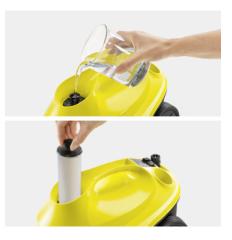

## Non-stop steam and integrated descaling cartridge

- The tank can easily be refilled at any time, even while you're cleaning, for non-stop steam.
- Thanks to an intelligent descaling cartridge, limescale is removed automatically from the water.