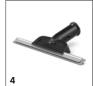

# **EQUIPMENT FOR SC 3 EASYFIX STEAM CLEANER** 1.513-120.0

|                                                        |       |             |                                                                                                                                                                                                               | $\overline{}$ |
|--------------------------------------------------------|-------|-------------|---------------------------------------------------------------------------------------------------------------------------------------------------------------------------------------------------------------|---------------|
|                                                        |       |             |                                                                                                                                                                                                               |               |
|                                                        |       | Order no.   | Description                                                                                                                                                                                                   |               |
| STEAM CLEANER / STEAM VACUUM CLEANER /                 | IRONI | ING STATION |                                                                                                                                                                                                               |               |
| Nozzles                                                |       |             |                                                                                                                                                                                                               |               |
| Floor tool Set EasyFix                                 | 1     | 2.863-267.0 | With convenient hook-and-loop system and compatible microfibre floor cloth: The floor nozzle set EasyFix for steam cleaners enables the cloth to be replaced without having to come into contact with dirt.   | •             |
| Hand tool                                              | 2     | 2.884-280.0 | Hand tool with additional brushes for cleaning small areas such as shower cubicles, wall tiles, etc. Suitable for use with or without cover.                                                                  |               |
| Carpet Glider                                          | 3     | 2.863-269.0 | The Kärcher Carpet Glider expands the usefulness of Kärcher steam cleaners to refreshing and straightening carpets and rugs.                                                                                  |               |
| Window nozzle                                          | 4     | 2.863-025.0 | Window nozzle for very easy and deep cleaning of glass, windows or mirrors with the steam cleaner.                                                                                                            |               |
| Power Nozzle Set                                       | 5     | 2.863-263.0 | The Power Nozzle Set allows your easily reach narrow and hard to reach spaces with your Kärcher steam cleaner.                                                                                                |               |
| Miscellaneous                                          |       |             |                                                                                                                                                                                                               |               |
| SC Decalcification Cartridge                           | 6     | 2.863-018.0 | Quick and efficient descaling of your Kärcher SC steam cleaner. All you need to do is insert the cartridge and you're done! Made in Germany.                                                                  | -             |
| Wallpaper Remover Nozzle for Kärcher Steam<br>Cleaners | 7     | 2.863-062.0 | Stripper nozzle for ideal removal of wallpaper and glue residues using the power of steam.                                                                                                                    |               |
| Sets of brushes                                        |       | •           |                                                                                                                                                                                                               |               |
| Round Brush Set                                        | 8     | 2.863-264.0 | The Kärcher Round Brush Set includes stiff nylon brushes that aid in the removal of stuck on dirt and grime                                                                                                   |               |
| Brass Brush Set                                        | 9     | 2.863-061.0 | Round brush set with brass bristles for removing stubborn and ingrained dirt.                                                                                                                                 |               |
| Sets of cloths                                         |       | ·           |                                                                                                                                                                                                               |               |
| Microfibre cloth set for bathrooms                     | 10    | 2.863-266.0 | The high-quality microfibre cloth set for steam cleaning in the bathroom contains two high-quality microfibre floor cloths, a microfibre abrasive cover for the hand nozzle and a microfibre polishing cloth. |               |
| EasyFix Microfiber Floor Cloths                        | 11    | 2.863-259.0 | The high-quality Easyfix microfiber floor cloth is designed to be changed without having to come into contact with dirt. Thanks to the hook-and-loop system, it's simple to attach and remove.                |               |
| Microfiber Cloth Set for Hand Nozzle                   | 12    | 2.863-270.0 | Set includes two covers for the SC hand nozzle. The covers are made of high-quality microfiber – for the best results when removing and picking up tough dirt. Made in Germany.                               |               |