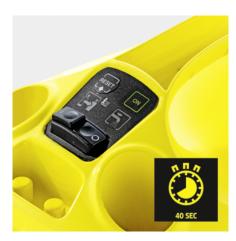

#### Short heat up time

 Needing only 40 seconds of heat up time, the steam cleaner is quickly ready to use.