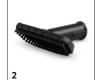

# **EQUIPMENT FOR SC 3 EASYFIX STEAM CLEANER** 1.513-120.0

|                                                        |       |             |                                                                                                                                                                                                               | $\overline{}$ |
|--------------------------------------------------------|-------|-------------|---------------------------------------------------------------------------------------------------------------------------------------------------------------------------------------------------------------|---------------|
|                                                        |       |             |                                                                                                                                                                                                               |               |
|                                                        |       | Order no.   | Description                                                                                                                                                                                                   |               |
| STEAM CLEANER / STEAM VACUUM CLEANER /                 | IRONI | ING STATION |                                                                                                                                                                                                               |               |
| Nozzles                                                |       |             |                                                                                                                                                                                                               |               |
| Floor tool Set EasyFix                                 | 1     | 2.863-267.0 | With convenient hook-and-loop system and compatible microfibre floor cloth: The floor nozzle set EasyFix for steam cleaners enables the cloth to be replaced without having to come into contact with dirt.   | •             |
| Hand tool                                              | 2     | 2.884-280.0 | Hand tool with additional brushes for cleaning small areas such as shower cubicles, wall tiles, etc. Suitable for use with or without cover.                                                                  |               |
| Carpet Glider                                          | 3     | 2.863-269.0 | The Kärcher Carpet Glider expands the usefulness of Kärcher steam cleaners to refreshing and straightening carpets and rugs.                                                                                  |               |
| Window nozzle                                          | 4     | 2.863-025.0 | Window nozzle for very easy and deep cleaning of glass, windows or mirrors with the steam cleaner.                                                                                                            |               |
| Power Nozzle Set                                       | 5     | 2.863-263.0 | The Power Nozzle Set allows your easily reach narrow and hard to reach spaces with your Kärcher steam cleaner.                                                                                                |               |
| Miscellaneous                                          |       |             |                                                                                                                                                                                                               |               |
| SC Decalcification Cartridge                           | 6     | 2.863-018.0 | Quick and efficient descaling of your Kärcher SC steam cleaner. All you need to do is insert the cartridge and you're done! Made in Germany.                                                                  | -             |
| Wallpaper Remover Nozzle for Kärcher Steam<br>Cleaners | 7     | 2.863-062.0 | Stripper nozzle for ideal removal of wallpaper and glue residues using the power of steam.                                                                                                                    |               |
| Sets of brushes                                        |       | •           |                                                                                                                                                                                                               |               |
| Round Brush Set                                        | 8     | 2.863-264.0 | The Kärcher Round Brush Set includes stiff nylon brushes that aid in the removal of stuck on dirt and grime                                                                                                   |               |
| Brass Brush Set                                        | 9     | 2.863-061.0 | Round brush set with brass bristles for removing stubborn and ingrained dirt.                                                                                                                                 |               |
| Sets of cloths                                         |       | ·           |                                                                                                                                                                                                               |               |
| Microfibre cloth set for bathrooms                     | 10    | 2.863-266.0 | The high-quality microfibre cloth set for steam cleaning in the bathroom contains two high-quality microfibre floor cloths, a microfibre abrasive cover for the hand nozzle and a microfibre polishing cloth. |               |
| EasyFix Microfiber Floor Cloths                        | 11    | 2.863-259.0 | The high-quality Easyfix microfiber floor cloth is designed to be changed without having to come into contact with dirt. Thanks to the hook-and-loop system, it's simple to attach and remove.                |               |
| Microfiber Cloth Set for Hand Nozzle                   | 12    | 2.863-270.0 | Set includes two covers for the SC hand nozzle. The covers are made of high-quality microfiber – for the best results when removing and picking up tough dirt. Made in Germany.                               |               |