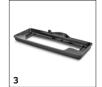

# **EQUIPMENT FOR SC 3 EASYFIX STEAM CLEANER** 1.513-120.0

|                                                        |       |             |                                                                                                                                                                                                               | $\overline{}$ |
|--------------------------------------------------------|-------|-------------|---------------------------------------------------------------------------------------------------------------------------------------------------------------------------------------------------------------|---------------|
|                                                        |       |             |                                                                                                                                                                                                               |               |
|                                                        |       | Order no.   | Description                                                                                                                                                                                                   |               |
| STEAM CLEANER / STEAM VACUUM CLEANER /                 | IRONI | ING STATION |                                                                                                                                                                                                               |               |
| Nozzles                                                |       |             |                                                                                                                                                                                                               |               |
| Floor tool Set EasyFix                                 | 1     | 2.863-267.0 | With convenient hook-and-loop system and compatible microfibre floor cloth: The floor nozzle set EasyFix for steam cleaners enables the cloth to be replaced without having to come into contact with dirt.   | •             |
| Hand tool                                              | 2     | 2.884-280.0 | Hand tool with additional brushes for cleaning small areas such as shower cubicles, wall tiles, etc. Suitable for use with or without cover.                                                                  |               |
| Carpet Glider                                          | 3     | 2.863-269.0 | The Kärcher Carpet Glider expands the usefulness of Kärcher steam cleaners to refreshing and straightening carpets and rugs.                                                                                  |               |
| Window nozzle                                          | 4     | 2.863-025.0 | Window nozzle for very easy and deep cleaning of glass, windows or mirrors with the steam cleaner.                                                                                                            |               |
| Power Nozzle Set                                       | 5     | 2.863-263.0 | The Power Nozzle Set allows your easily reach narrow and hard to reach spaces with your Kärcher steam cleaner.                                                                                                |               |
| Miscellaneous                                          |       |             |                                                                                                                                                                                                               |               |
| SC Decalcification Cartridge                           | 6     | 2.863-018.0 | Quick and efficient descaling of your Kärcher SC steam cleaner. All you need to do is insert the cartridge and you're done! Made in Germany.                                                                  | -             |
| Wallpaper Remover Nozzle for Kärcher Steam<br>Cleaners | 7     | 2.863-062.0 | Stripper nozzle for ideal removal of wallpaper and glue residues using the power of steam.                                                                                                                    |               |
| Sets of brushes                                        |       | •           |                                                                                                                                                                                                               |               |
| Round Brush Set                                        | 8     | 2.863-264.0 | The Kärcher Round Brush Set includes stiff nylon brushes that aid in the removal of stuck on dirt and grime                                                                                                   |               |
| Brass Brush Set                                        | 9     | 2.863-061.0 | Round brush set with brass bristles for removing stubborn and ingrained dirt.                                                                                                                                 |               |
| Sets of cloths                                         |       | ·           |                                                                                                                                                                                                               |               |
| Microfibre cloth set for bathrooms                     | 10    | 2.863-266.0 | The high-quality microfibre cloth set for steam cleaning in the bathroom contains two high-quality microfibre floor cloths, a microfibre abrasive cover for the hand nozzle and a microfibre polishing cloth. |               |
| EasyFix Microfiber Floor Cloths                        | 11    | 2.863-259.0 | The high-quality Easyfix microfiber floor cloth is designed to be changed without having to come into contact with dirt. Thanks to the hook-and-loop system, it's simple to attach and remove.                |               |
| Microfiber Cloth Set for Hand Nozzle                   | 12    | 2.863-270.0 | Set includes two covers for the SC hand nozzle. The covers are made of high-quality microfiber – for the best results when removing and picking up tough dirt. Made in Germany.                               |               |