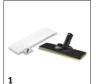

# **EQUIPMENT FOR SC 3 EASYFIX STEAM CLEANER** 1.513-120.0

|                                                        |       |             |                                                                                                                                                                                                               | $\overline{}$ |
|--------------------------------------------------------|-------|-------------|---------------------------------------------------------------------------------------------------------------------------------------------------------------------------------------------------------------|---------------|
|                                                        |       |             |                                                                                                                                                                                                               |               |
|                                                        |       | Order no.   | Description                                                                                                                                                                                                   |               |
| STEAM CLEANER / STEAM VACUUM CLEANER /                 | IRONI | ING STATION |                                                                                                                                                                                                               |               |
| Nozzles                                                |       |             |                                                                                                                                                                                                               |               |
| Floor tool Set EasyFix                                 | 1     | 2.863-267.0 | With convenient hook-and-loop system and compatible microfibre floor cloth: The floor nozzle set EasyFix for steam cleaners enables the cloth to be replaced without having to come into contact with dirt.   | •             |
| Hand tool                                              | 2     | 2.884-280.0 | Hand tool with additional brushes for cleaning small areas such as shower cubicles, wall tiles, etc. Suitable for use with or without cover.                                                                  |               |
| Carpet Glider                                          | 3     | 2.863-269.0 | The Kärcher Carpet Glider expands the usefulness of Kärcher steam cleaners to refreshing and straightening carpets and rugs.                                                                                  |               |
| Window nozzle                                          | 4     | 2.863-025.0 | Window nozzle for very easy and deep cleaning of glass, windows or mirrors with the steam cleaner.                                                                                                            |               |
| Power Nozzle Set                                       | 5     | 2.863-263.0 | The Power Nozzle Set allows your easily reach narrow and hard to reach spaces with your Kärcher steam cleaner.                                                                                                |               |
| Miscellaneous                                          |       |             |                                                                                                                                                                                                               |               |
| SC Decalcification Cartridge                           | 6     | 2.863-018.0 | Quick and efficient descaling of your Kärcher SC steam cleaner. All you need to do is insert the cartridge and you're done! Made in Germany.                                                                  | -             |
| Wallpaper Remover Nozzle for Kärcher Steam<br>Cleaners | 7     | 2.863-062.0 | Stripper nozzle for ideal removal of wallpaper and glue residues using the power of steam.                                                                                                                    |               |
| Sets of brushes                                        |       | •           |                                                                                                                                                                                                               |               |
| Round Brush Set                                        | 8     | 2.863-264.0 | The Kärcher Round Brush Set includes stiff nylon brushes that aid in the removal of stuck on dirt and grime                                                                                                   |               |
| Brass Brush Set                                        | 9     | 2.863-061.0 | Round brush set with brass bristles for removing stubborn and ingrained dirt.                                                                                                                                 |               |
| Sets of cloths                                         |       | ·           |                                                                                                                                                                                                               |               |
| Microfibre cloth set for bathrooms                     | 10    | 2.863-266.0 | The high-quality microfibre cloth set for steam cleaning in the bathroom contains two high-quality microfibre floor cloths, a microfibre abrasive cover for the hand nozzle and a microfibre polishing cloth. |               |
| EasyFix Microfiber Floor Cloths                        | 11    | 2.863-259.0 | The high-quality Easyfix microfiber floor cloth is designed to be changed without having to come into contact with dirt. Thanks to the hook-and-loop system, it's simple to attach and remove.                |               |
| Microfiber Cloth Set for Hand Nozzle                   | 12    | 2.863-270.0 | Set includes two covers for the SC hand nozzle. The covers are made of high-quality microfiber – for the best results when removing and picking up tough dirt. Made in Germany.                               |               |