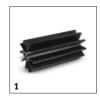

# **EQUIPMENT FOR KM 70/20 C 2SB 1.517-107.0**

|                               |   |             |                                                                                             | Т |
|-------------------------------|---|-------------|---------------------------------------------------------------------------------------------|---|
|                               |   | Order no.   | Crevice nozzles                                                                             |   |
| MAIN ROLLER BRUSHES           |   |             |                                                                                             |   |
| Standard main roller brushes  |   |             |                                                                                             |   |
| Main broom                    | 1 | 6.906-041.0 | Main broom, water-resistant bristles, extremely durable, suitable for all types of surfaces |   |
| OTHER ACCESSORIES FOR BR / BD |   | <u>'</u>    |                                                                                             |   |
| Home base accessories         |   |             |                                                                                             |   |
| ABS bulk waste gripper        | 2 | 2.640-908.0 |                                                                                             |   |