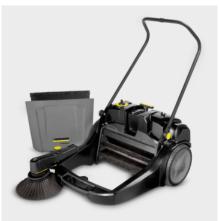

### KM 70/20 C 2SB

This push sweeper is driven with both wheels for equal cleaning of left-hand and right-hand bends, and offers excellent straight-line control.

Order no.

1.517-107.0

- Roller brush driven by both wheels
- 3x adjustable push handle
- Continuously adjustable roller brush and side brushes

#### Main roller brush drive

The main roller brush is driven by both wheels for excellent cleaning results even in tight corners.

#### Adjustable push handle

- Excellent ergonomics due to triple adjustment option
- Foldable for space-saving parking.

#### Large dirt container

 Ergonomic container grip for easy handling and emptying.