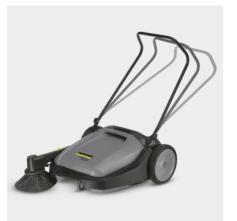

#### Adjustable push handle

- Excellent ergonomics due to triple adjustment option
- Foldable for space-saving parking.