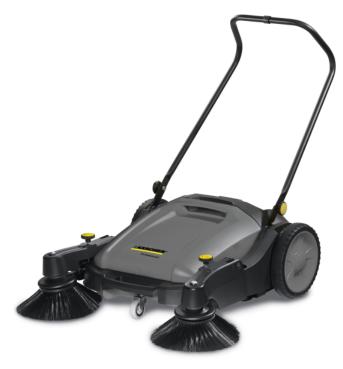

### KM 70/20 C 2SB

This push sweeper is driven with both wheels for equal cleaning of left-hand and right-hand bends, and offers excellent straight-line control.

Order no.

1.517-107.0

- Roller brush driven by both wheels
- 3x adjustable push handle
- Continuously adjustable roller brush and side brushes