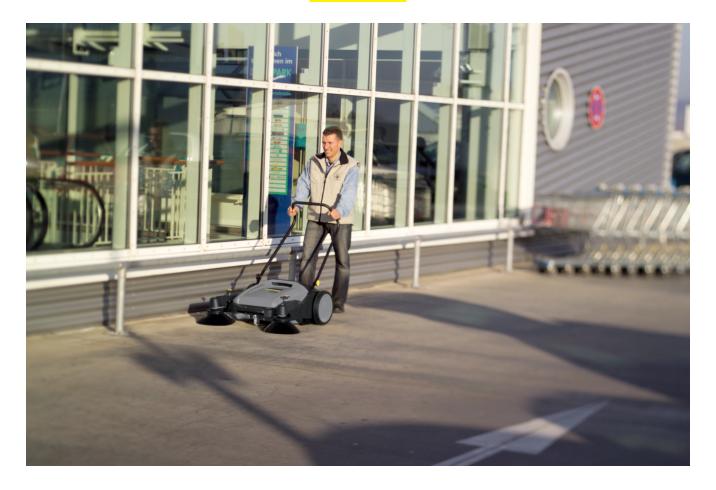

### KM 70/20 C 2SB

This push sweeper is driven with both wheels for equal cleaning of left-hand and right-hand bends, and offers excellent straight-line control.

Order no.

1.517-107.0

- Roller brush driven by both wheels
- 3x adjustable push handle
- Continuously adjustable roller brush and side brushes