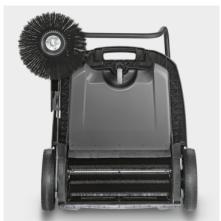

#### Main roller brush drive

The main roller brush is driven by both wheels for excellent cleaning results even in tight corners.