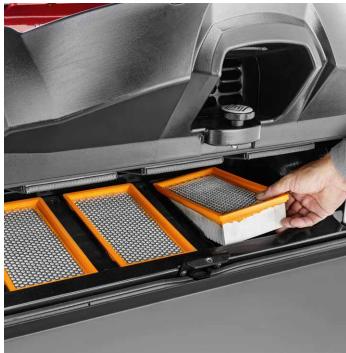

#### 4 Dust-free operation

The KM 125/300 R features a highly effective, fully automatic filter cleaning system called Tact. A compact, nano-coated polyester filter utilizes pulses of pressurized air for deep cleaning during operation, resulting in optimal cleaning, long life and continuous dust-free

### 1 Highly effective and automatic Tact filter cleaning system

Thorough filter cleaning for continuous dust-free operation.

Automatic and permanent filter cleaning.

Compact, nano-coated polyester filter.