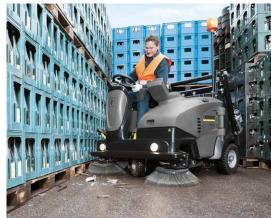

# 3 Dynamic sweeping

The Dynamic Sweeping concept enables corners to be swept out in only 3 passes due to the position of the roller brush on the rear axle - without sweeping crescent side brush.

## 2 Sweeping crescent side brush (standard)

Perfect cleaning in corners in only one pass.

Saves time and costs as no manual precleaning or multiple passes are necessary.

Only activated when negotiating curves.