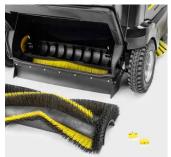

### STANDARD ACCESSORIES (INCLUDED)

| Order No. Description  4.762-525.0 Main Roller Brush, regular, 35" (880 mm) - standard for Bp machine  6.966-063.0 Side Brush, regular  6.435-833.0 Pneumatic Tire, Rear (2 required) |
|---------------------------------------------------------------------------------------------------------------------------------------------------------------------------------------|
| 6.966-063.0 Side Brush, regular 6.435-833.0 Pneumatic Tire, Rear (2 required)                                                                                                         |
| 6.435-833.0 Pneumatic Tire, Rear (2 required)                                                                                                                                         |
|                                                                                                                                                                                       |
|                                                                                                                                                                                       |
| 2.851-381.0 Comfort Seat                                                                                                                                                              |
| 4.730-004.0 TACT Filter (3 required)                                                                                                                                                  |
| 2.852-059.0 Front/Rear Working Lights                                                                                                                                                 |
| 8.622-842.0 Battery, 6V, 360Ah Wet (4 required)                                                                                                                                       |
| 8.629-184.0 Battery, 6V, 312Ah AGM (4 required)                                                                                                                                       |
| 8.628-407.0 Battery charger, 24V, 25A standard - for Wet batteries                                                                                                                    |
| 8.632-076.0 Battery charger, 24V, 25A standard - for AGM batteries                                                                                                                    |

# **OPTIONAL ACCESSORIES**

| Order No.   | Description                                                | Image |
|-------------|------------------------------------------------------------|-------|
| 4.762-527.0 | Main Roller Brush, hard, 35" (880 mm) (solid black color)  |       |
| 4.762-526.0 | Main Roller Brush, soft, 35" (880 mm) (solid yellow color) | 1     |
| 6.906-705.0 | Side Brush, hard (solid black color)                       | 2     |
| 6.966-065.0 | Side Brush, soft (solid yellow color)                      |       |
| 4.035-374.0 | Home Base Kit                                              |       |
| 6.435-746.0 | Rubber Tire, Rear non-marking (2 required)                 |       |
| 6.435-439.0 | Rubber Tire, Rear solid (2 required)                       | 3     |
| 8.641-384.0 | Overhead Guard (factory install only)                      | 4     |
| 8.641-386.0 | Overhead Guard w/Warning Beacon (factory install only)     | 5     |
| 8.641-385.0 | Warning Beacon, post mount (factory install only)          | 6     |
| 8.640-208.0 | Seat Belt                                                  |       |