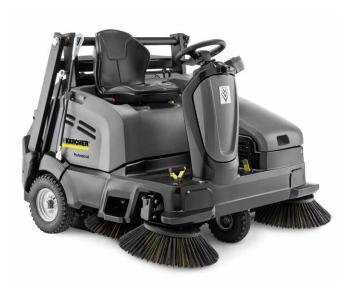

# **OUTSTANDING SWEEPING RESULTS.**

An easy and modern ride-on sweeper.

# Individual flexibility for your configuration

The KM 125/130 R with hydraulic high container emptying can be emptied up to 61". A wide range of accessories is available for individual configuration. With standard sweeping crescent side brush, cleaning performance is increased when cornering and in particular when sweeping out corners or turning. Available options include flashing beacon, protective roof, seat belt, Home Base and much more.

# User-friendly combined with efficiency.

With a working width of 67", this sweeper is a high area performance machine. Thanks to a hydraulic front-wheel drive, it turns on the spot in corridors as narrow as 6.5' and effortlessly sweeps out corners with the unique sweeping crescent brush. The main sweeper roller is positioned on the rear axle to prevent contact of the sweeping system with obstacles. A new feature is the fully automatic and permanent filter cleaning system using blasts of compressed air.