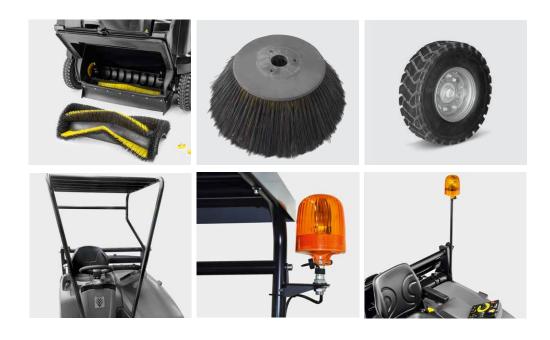

# **OPTIONAL ACCESSORIES**

| Order No.   | Description                                                | Image |
|-------------|------------------------------------------------------------|-------|
| 4.762-527.0 | Main Roller Brush, hard, 35" (880 mm) (solid black color)  |       |
| 4.762-526.0 | Main Roller Brush, soft, 35" (880 mm) (solid yellow color) | 1     |
| 6.906-705.0 | Side Brush, hard (solid black color)                       | 2     |
| 6.966-065.0 | Side Brush, soft (solid yellow color)                      |       |
| 4.035-374.0 | Home Base Kit                                              |       |
| 6.435-746.0 | Rubber Tire, Rear non-marking (2 required)                 |       |
| 6.435-439.0 | Rubber Tire, Rear solid (2 required)                       | 3     |
| 8.641-384.0 | Overhead Guard (factory install only)                      | 4     |
| 8.641-386.0 | Overhead Guard w/Warning Beacon (factory install only)     | 5     |
| 8.641-385.0 | Warning Beacon, post mount (factory install only)          | 6     |
| 8.640-208.0 | Seat Belt                                                  |       |