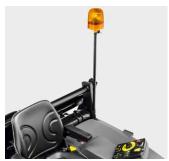

# Flashing beacon (option, factory installed)

For mounting directly on the machine or protective roof. More safety for operators and others.