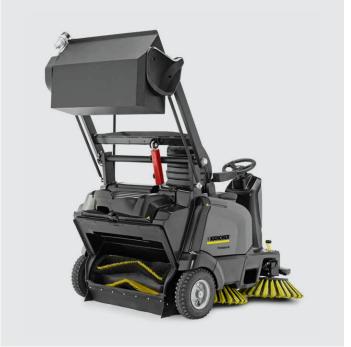

#### 2 High container emptying

Convenient hydraulic emptying up to 61". The waste container tilts back and protects the operator from unnecessary dust impact. So, there is no contact with waste.

# KM 125/300 R BP

Shown with optional hard roller brushes.