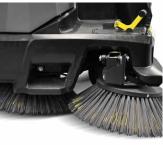

### 3 Roller brush on rear axle

Excellent access for checking or changing the roller brush.

Safe driving over obstacles and ramps.

Larger roller brush diameter for easier container filling.

## 2 Sweeping crescent side brush (standard)

Perfect cleaning in corners in only one pass.

Saves time and costs as no manual precleaning or multiple passes are necessary.

Only activated when negotiating curves.