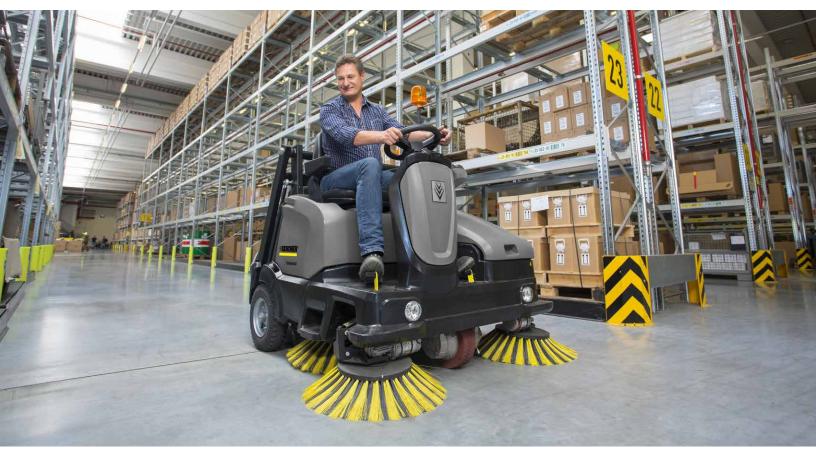

# **OUTSTANDING SWEEPING RESULTS.**

An easy and modern ride-on sweeper.

# Individual flexibility for your configuration

The KM 125/130 R with hydraulic high container emptying can be emptied up to 61". A wide range of accessories is available for individual configuration. With standard sweeping crescent side brush, cleaning performance is increased when cornering and in particular when sweeping out corners or turning. Available options include flashing beacon, protective roof, seat belt, Home Base and much more.

# User-friendly combined with efficiency.

With a working width of 67", this sweeper is a high area performance machine. Thanks to a hydraulic front-wheel drive, it turns on the spot in corridors as narrow as 6.5' and effortlessly sweeps out corners with the unique sweeping crescent brush. The main sweeper roller is positioned on the rear axle to prevent contact of the sweeping system with obstacles. A new feature is the fully automatic and permanent filter cleaning system using blasts of compressed air.