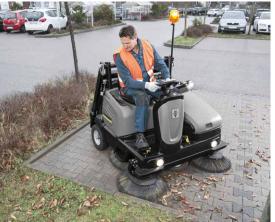

### 1 Emission-free battery power

The environmentally-friendly battery drive can be used both indoors and outdoors.

# Protective roof (option, factory installed)

Protective roof compulsory in the area of high-bay warehouses. For reliable and effective protection.

# Flashing beacon (option, factory installed)

For mounting directly on the machine or protective roof. More safety for operators and others.