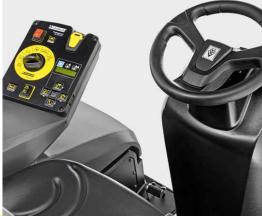

### 4 Kärcher Intelligent Key

Assignment of user rights for machine settings.

Programmable in 19 different languages.

Display information includes main roller sweeper wear.