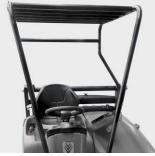

# Protective roof (option, factory installed)

Protective roof compulsory in the area of high-bay warehouses. For reliable and effective protection.

# Flashing beacon (option, factory installed)

For mounting directly on the machine or protective roof. More safety for operators and others.