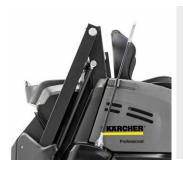

#### 2 High container emptying

Convenient hydraulic emptying up to 61". The waste container tilts back and protects the operator from unnecessary dust impact. So, there is no contact with waste.