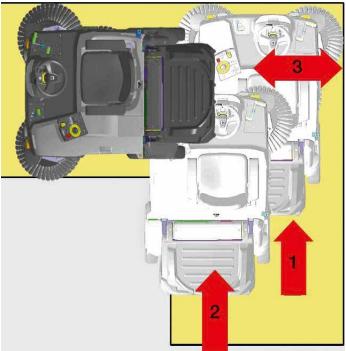

# 3 Dynamic sweeping

The Dynamic Sweeping concept enables corners to be swept out in only 3 passes due to the position of the roller brush on the rear axle - without sweeping crescent side brush.

## 2 Sweeping crescent side brush (standard)

Perfect cleaning in corners in only one pass.

Saves time and costs as no manual precleaning or multiple passes are necessary.

Only activated when negotiating curves.