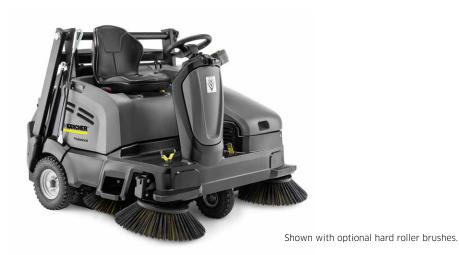

# KM 125/300 R BP

Shown with optional hard roller brushes.

# User-friendly combined with efficiency.

With a working width of 67", this sweeper is a high area performance machine. Thanks to a hydraulic front-wheel drive, it turns on the spot in corridors as narrow as 6.5' and effortlessly sweeps out corners with the unique sweeping crescent brush. The main sweeper roller is positioned on the rear axle to prevent contact of the sweeping system with obstacles. A new feature is the fully automatic and permanent filter cleaning system using blasts of compressed air.