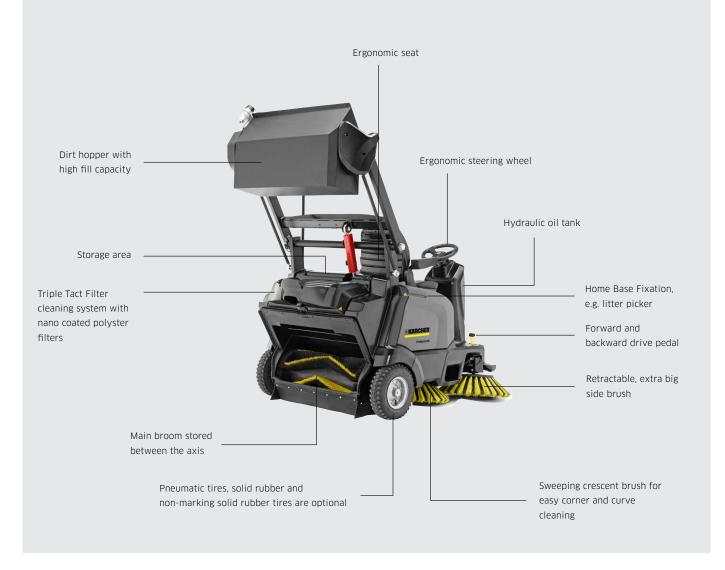

# Individual flexibility for your configuration

The KM 125/130 R with hydraulic high container emptying can be emptied up to 61". A wide range of accessories is available for individual configuration. With standard sweeping crescent side brush, cleaning performance is increased when cornering and in particular when sweeping out corners or turning. Available options include flashing beacon, protective roof, seat belt, Home Base and much more.

### 1 Emission-free battery power

The environmentally-friendly battery drive can be used both indoors and outdoors.

#### 2 High container emptying

Convenient hydraulic emptying up to 61". The waste container tilts back and protects the operator from unnecessary dust impact. So, there is no contact with waste.

# 3 Dynamic sweeping

The Dynamic Sweeping concept enables corners to be swept out in only 3 passes due to the position of the roller brush on the rear axle - without sweeping crescent side brush.

#### 4 Dust-free operation

The KM 125/300 R features a highly effective, fully automatic filter cleaning system called Tact. A compact, nano-coated polyester filter utilizes pulses of pressurized air for deep cleaning during operation, resulting in optimal cleaning, long life and continuous dust-free

# User-friendly combined with efficiency.

With a working width of 67", this sweeper is a high area performance machine. Thanks to a hydraulic front-wheel drive, it turns on the spot in corridors as narrow as 6.5' and effortlessly sweeps out corners with the unique sweeping crescent brush. The main sweeper roller is positioned on the rear axle to prevent contact of the sweeping system with obstacles. A new feature is the fully automatic and permanent filter cleaning system using blasts of compressed air.

### 1 Highly effective and automatic Tact filter cleaning system

Thorough filter cleaning for continuous dust-free operation.

Automatic and permanent filter cleaning.

Compact, nano-coated polyester filter.

### 3 Roller brush on rear axle

Excellent access for checking or changing the roller brush.

Safe driving over obstacles and ramps.

Larger roller brush diameter for easier container filling.

## 2 Sweeping crescent side brush (standard)

Perfect cleaning in corners in only one pass.

Saves time and costs as no manual precleaning or multiple passes are necessary.

Only activated when negotiating curves.