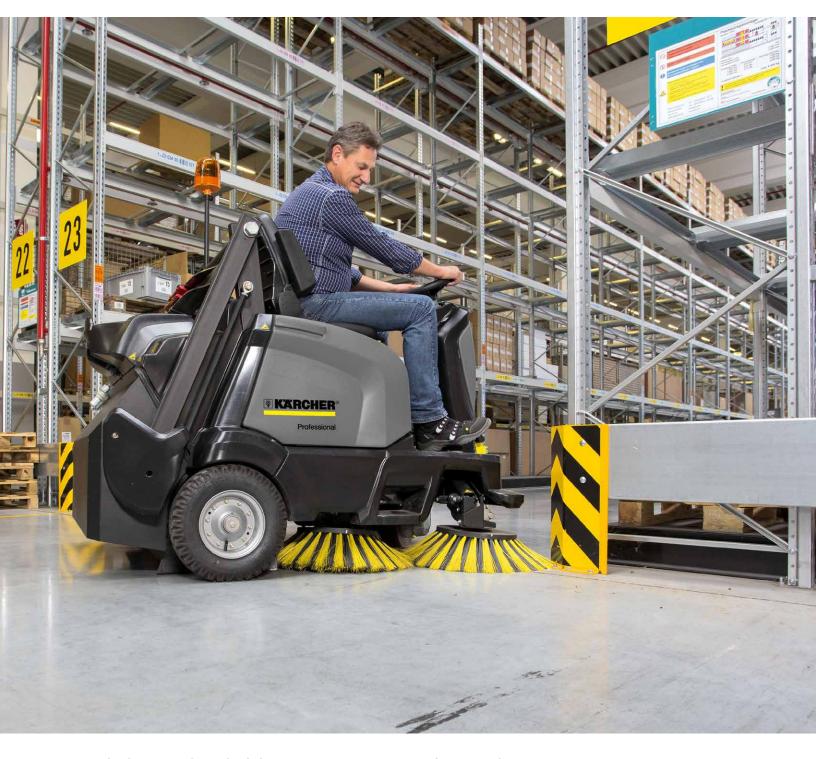

# **OUTSTANDING SWEEPING RESULTS.**

An easy and modern ride-on sweeper.

# Individual flexibility for your configuration

The KM 125/130 R with hydraulic high container emptying can be emptied up to 61". A wide range of accessories is available for individual configuration. With standard sweeping crescent side brush, cleaning performance is increased when cornering and in particular when sweeping out corners or turning. Available options include flashing beacon, protective roof, seat belt, Home Base and much more.

# User-friendly combined with efficiency.

With a working width of 67", this sweeper is a high area performance machine. Thanks to a hydraulic front-wheel drive, it turns on the spot in corridors as narrow as 6.5' and effortlessly sweeps out corners with the unique sweeping crescent brush. The main sweeper roller is positioned on the rear axle to prevent contact of the sweeping system with obstacles. A new feature is the fully automatic and permanent filter cleaning system using blasts of compressed air.