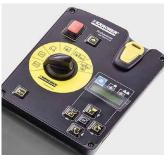

### 4 Kärcher Intelligent Key

Assignment of user rights for machine settings.

Programmable in 19 different languages.

Display information includes main roller sweeper wear.