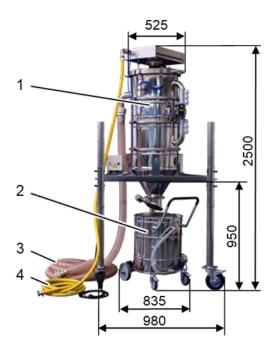

- 1 Extraction system
- 2 Collecting container
- 3 Extraction hose (optional)
- 4 Air hose (optional)