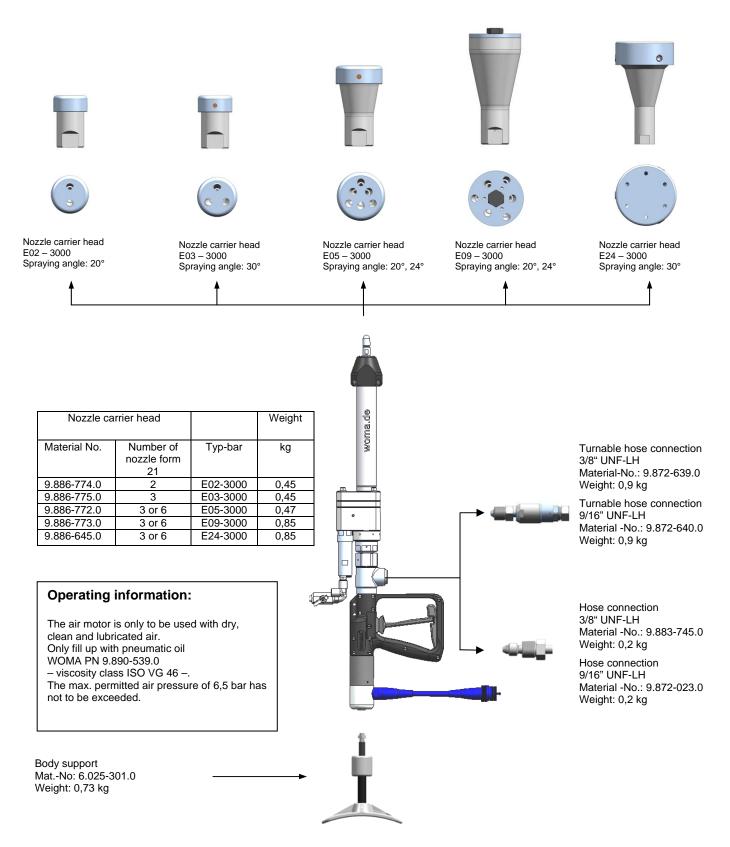

|
| Working pressure at working rpm:               | 0,16 kW<br>2500 1/min                 |
| Air consumption:                               | 0,4 m <sup>3</sup> /min<br>at 6,5 bar |
| Sense of rotation:                             | Clockwise in jet direction            |
| Length:                                        | approx. 800 mm                        |
| Width:                                         | approx. 56 mm                         |
| Height:                                        | approx. 200 mm                        |
| Permissible recoil force without body support: | max. 150 N                            |
| Permissible recoil force with body support:    | max. 250 N                            |



## **HP3000RL-E-EXI - Components**