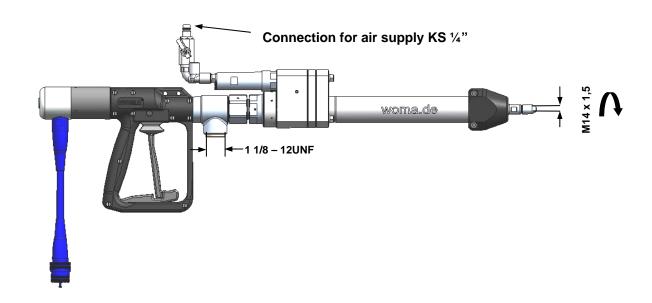

# High Pressure Gun

### **Description:**

The HP3000RL–E–EXI is a high-pressure jetting gun equipped with a pneumatically driven rotary lead-through and an electric remote control, suitable for a wide range of application.

The equipment includes a safety lock, as well as a hand grip made of plastic and a pressure housing made of forged steel.

#### **Technical Data:**

| Material-No.:                                  | 9.871-291.0                           |
|------------------------------------------------|---------------------------------------|
| Operating pressure:                            | max. 3000 bar                         |
| Flow rate:                                     | max. 25 l/min                         |
| Medium temperature:                            | max. +50 °C                           |
| Weight:                                        | approx. 5,50 kg                       |
| Working pressure of the air motor:             | 6,5 bar                               |
| Working pressure at working rpm:               | 0,16 kW<br>2500 1/min                 |
| Air consumption:                               | 0,4 m <sup>3</sup> /min<br>at 6,5 bar |
| Sense of rotation:                             | Clockwise in jet direction            |
| Length:                                        | approx. 800 mm                        |
| Width:                                         | approx. 56 mm                         |
| Height:                                        | approx. 200 mm                        |
| Permissible recoil force without body support: | max. 150 N                            |
| Permissible recoil force with body support:    | max. 250 N                            |