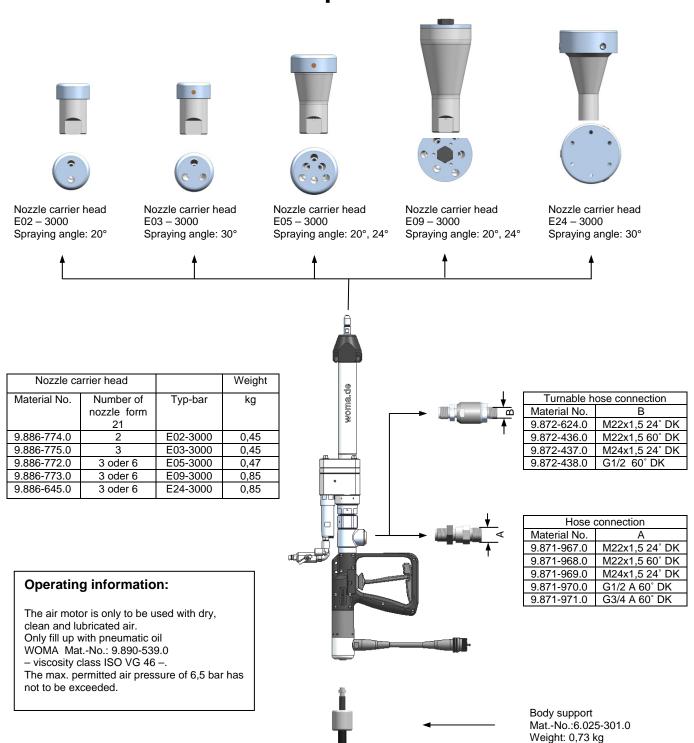

The composition of HP-Gun and nozzle carrier head represents a highly efficient water tool, which guarantees – depending on the rotation of the nozzle carrier head – a high surface treatment/cleaning rate.

## High-Pressure Gun HP1500RL-E-24V - Components