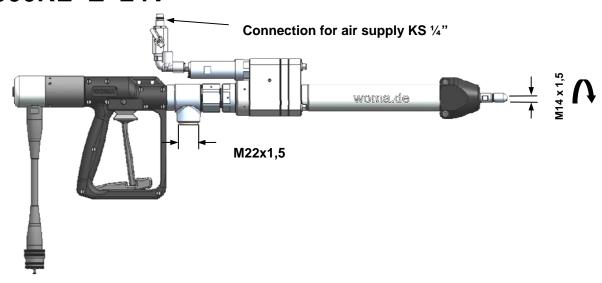

#### **Description:**

The HP1500RL–E–24V is a high-pressure jetting gun equipped with a pneumatically driven rotary lead-through and an electric remote control, suitable for a wide range of application.

The equipment includes a safety lock, as well as a hand grip made of plastic and a pressure housing made of forged steel.

#### **Technical Data:**

| Material-No.:                                  | 9.893-638.0                    |
|------------------------------------------------|--------------------------------|
| Operating pressure:                            | max. 1500 bar                  |
| Flow rate:                                     | max. 25 l/min                  |
| Medium temperature:                            | max. +50 °C                    |
| Weight:                                        | approx. 5,50 kg                |
| Working pressure of the air motor:             | 6,5 bar                        |
| Working pressure at working rpm:               | 0,16 kW<br>2500 1/min          |
| Air consumption:                               | 0,4 m³/min<br>at 6,5 bar       |
| Sense of rotation:                             | Clockwise in jetting direction |
| Length:                                        | approx. 800 mm                 |
| Width:                                         | approx. 56 mm                  |
| Height:                                        | approx. 200 mm                 |
| Permissible recoil force without body support: | max. 150 N                     |
| Permissible recoil force with body support:    | max. 250 N                     |