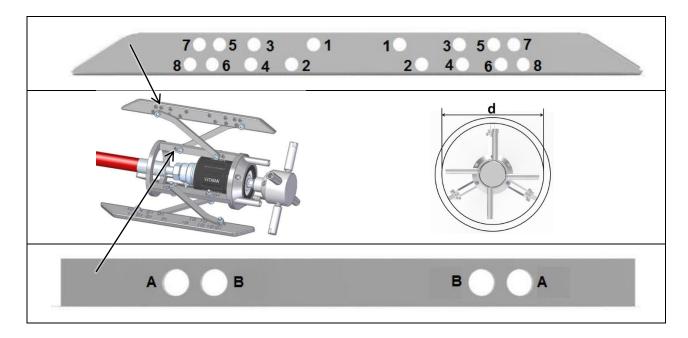

## Adjustment to pipe diameter

| Inner hole front | Inner hole<br>rear | Outer hole front | Outer hole rear | Skid circle diameter d<br>[mm] |
|------------------|--------------------|------------------|-----------------|--------------------------------|
| Without skids    |                    |                  |                 | 100                            |
| А                | А                  | 8                | 8               | 145                            |
| А                | Α                  | 7                | 7               | 175                            |
| А                | Α                  | 8                | 6               | 200                            |
| А                | Α                  | 5                | 5               | 225                            |
| А                | Α                  | 8                | 4               | 246                            |
| А                | Α                  | 3                | 3               | 274                            |
| В                | В                  | 7                | 1               | 297                            |
| А                | Α                  | 1                | 1               | 325                            |
| В                | В                  | 2                | 2               | 343                            |