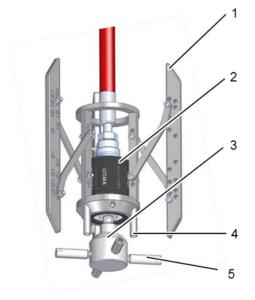

Pipe cleaning carriage, complete

- 1 Pipe cleaning carriage
- 2 Turbo nozzle
- 3 Nozzle carrier head
- 4 Protective sleeve
- 5 Extension arm