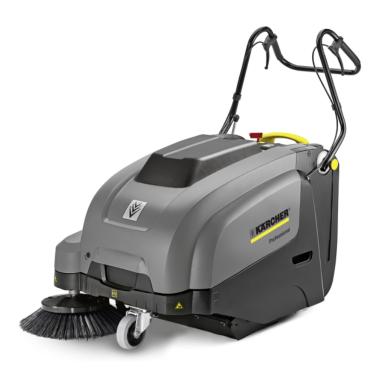

### **KM 75/40 W BP**

Compact, manoeuvrable and simple to operate: Our battery powered KM 75/40 W Bp push vacuum sweeper impresses when cleaning indoor areas of more than 600 m<sup>2</sup>.

Order no.

1.049-206.0

- Waste container with trolley handle
- Tool-free brush roller replacement
- Effective filter cleaning system with toolless filter replacement

| Technical data                  |      |                   |
|---------------------------------|------|-------------------|
| EAN code                        |      | 4039784467538     |
| Drive type                      |      | Electric          |
| Drive                           |      | DC motor          |
| Drive - Power                   | V/W  | 24 / 400          |
| Max. area performance           | m²/h | 3375              |
| Working width                   | mm   | 550               |
| Working width with 1 side brush | mm   | 750               |
| Waste container                 | 1    | 40                |
| Climbing ability                | %    | 12                |
| Working speed                   | km/h | 4.5               |
| Filter area                     | m²   | 1.8               |
| Battery runtime                 | h    | max. 2.5          |
| Weight (with accessories)       | kg   | 78                |
| Weight, ready for operation     | kg   | 125               |
| Dimensions (L × W × H)          | mm   | 1430 × 780 × 1180 |