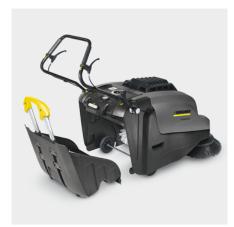

#### Waste container with trolley handle

- Waste container with recessed grips easy to remove and empty.
- Short disposal times.