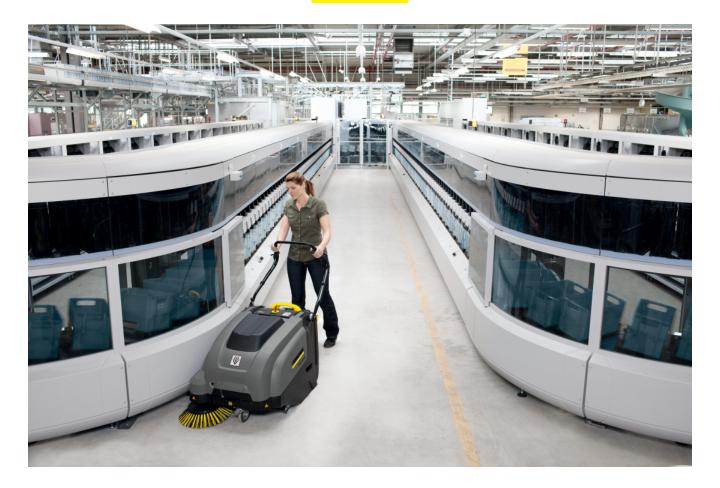

### **KM 75/40 W BP**

Compact, manoeuvrable and simple to operate: Our battery powered KM 75/40 W Bp push vacuum sweeper impresses when cleaning indoor areas of more than 600 m<sup>2</sup>.

Order no.

1.049-206.0

#### **EASY Operation operating concept**

- Simple, convenient operation thanks to the logical arrangement of all control elements.
- Standard symbols for all Kärcher sweepers.