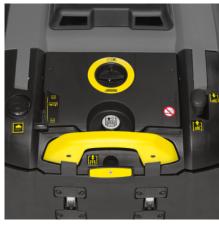

#### Waste container with trolley handle

- Waste container with recessed grips easy to remove and empty.
- Short disposal times.

### Efficient filter system with mechanical filter cleaning

- 1.8 m² filter area for long operating periods.
- Long-lasting thanks to washable polyester material.
- Mechanical filter cleaning system with ergonomic handle.

#### **EASY Operation operating concept**

- Simple, convenient operation thanks to the logical arrangement of all control elements.
- Standard symbols for all Kärcher sweepers.