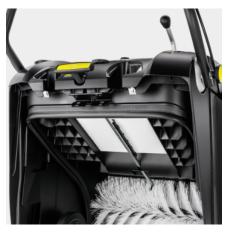

### Efficient filter system with mechanical filter cleaning

- 1.8 m² filter area for long operating periods.
- Long-lasting thanks to washable polyester material.
- Mechanical filter cleaning system with ergonomic handle.