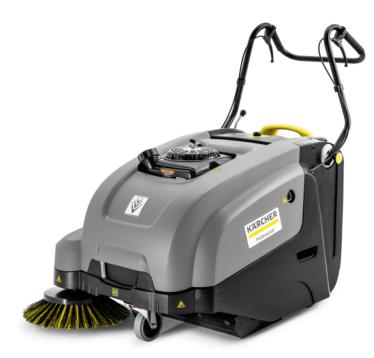

# KM 75/40 W G

Powered by a low-emission petrol engine with infinitely adjustable sweeping speed: Compact and manoeuvrable KM 75/40 W G push vacuum sweeper from Kärcher for outside areas.

KM 75/40 W G, 1.049-216.0, 2024-04-17

#### 1.049-216.0

- Waste container with trolley handle
- Roller brush replacement without tools
- Effective filter cleaning system with filter replacement on the clean side without tools

| Technical data                  |      |                    |
|---------------------------------|------|--------------------|
| EAN code                        |      | 4054278814261      |
| Drive type                      |      | Petrol             |
| Drive                           |      | Four-stroke engine |
| Motor manufacturer              |      | Kohler             |
| Drive- performance              | W    | 3300               |
| Max. area performance           | m²/h | 3375               |
| Working width                   | mm   | 550                |
| Working width with 1 side brush | mm   | 750                |
| Waste container                 | I    | 40                 |
| Climbing ability                | %    | 15                 |
| Working speed                   | km/h | 4.5                |
| Filter areas                    | m²   | 1.8                |
| Weight (with accessories)       | kg   | 84.9               |
| Weight, ready to uset           | kg   | 84                 |
| Weight incl. packaging          | kg   | 94.6               |
| Dimensions (L × W × H)          | mm   | 1430 × 750 × 1190  |

| Equipment                          |   |
|------------------------------------|---|
| Polyester flat pleated filter      | • |
| Filter cleaning manual             | • |
| Forwards traction drive            | • |
| Main sweeper roller adjustable     | • |
| Waste container, mobile            |   |
| Coarse dirt flap                   |   |
| Foldable push handle               |   |
| Overhead sweeping principle        |   |
| Suction                            |   |
| Powerful traction drive            |   |
| Outdoor use                        |   |
| Suction volume regulation          |   |
| Side brush, can be lifted/adjusted |   |
| Included in the scope of supply.   |   |