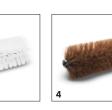

## ACCESSORIES FOR KM 75/40 W G 1.049-216.0

3

| 8-9 10                                |    |             |                                                                                                                                                                                                    |   |
|---------------------------------------|----|-------------|----------------------------------------------------------------------------------------------------------------------------------------------------------------------------------------------------|---|
|                                       |    |             |                                                                                                                                                                                                    | T |
|                                       |    | Order no.   | Description                                                                                                                                                                                        |   |
| FILTERS                               |    |             |                                                                                                                                                                                                    |   |
| Flat pleated filter                   |    |             |                                                                                                                                                                                                    |   |
| Flat pleated filter                   | 1  | 5.731-635.0 | Moisture-proof, washable flat pleated filter for Kärcher sweepers. Filter noticeably reduces maintenance costs.                                                                                    |   |
| Filter conversion kit                 |    |             |                                                                                                                                                                                                    |   |
| Double filter shaker                  | 2  | 2.851-040.0 | The dual filter scraper increases cleaning performance in areas subject to high dust levels.                                                                                                       | E |
| MAIN SWEEPER ROLLER                   |    |             |                                                                                                                                                                                                    |   |
| Standard roller brush                 |    |             |                                                                                                                                                                                                    |   |
| Standard roller brush                 | 3  | 6.906-884.0 | Tough standard roller brush with moisture-proof universal bristles for normal soiling on all surfaces. Extremely durable.                                                                          |   |
| Main sweeper roller, soft             |    |             |                                                                                                                                                                                                    |   |
| Main sweeper roller soft / natural    | 4  | 6.906-886.0 | Specially designed with natural bristles for sweeping fine dust on smooth floors indoors                                                                                                           |   |
| Main sweeper roller, hard             |    |             |                                                                                                                                                                                                    |   |
| Main sweeper roller, hard             | 5  | 6.906-885.0 | Hard main roller brush for removing stubborn, adhering dirt outdoors.                                                                                                                              |   |
| Main sweeper roller, antistatic       |    |             |                                                                                                                                                                                                    |   |
| Main sweeper roller, antistatic       | 6  | 6.906-950.0 | For sweeping surfaces subject to static build up (e.g. carpets, artificial turf)                                                                                                                   |   |
| SIDE BRUSHES                          |    |             |                                                                                                                                                                                                    |   |
| Standard side brushes                 |    |             |                                                                                                                                                                                                    |   |
| Standard side brushes                 | 7  | 6.906-132.0 | Moisture-proof universal bristles, longlife, suitable for all surfaces                                                                                                                             |   |
| Side brush, hard                      |    |             |                                                                                                                                                                                                    |   |
| Side broom hard                       | 8  | 6.905-625.0 | Removes stubborn dirt outdoors, moisture-proof, mildly abrasive                                                                                                                                    |   |
| Side brush, soft                      |    |             |                                                                                                                                                                                                    | - |
| Side broom soft                       | 9  | 6.905-626.0 | Moisture-proof, soft side brush for sweeping fine dust on all surfaces indoors and outdoors. Ideal for dirt with a high dust content.                                                              |   |
| кітѕ                                  |    |             |                                                                                                                                                                                                    |   |
| Fleet mounting kit                    |    |             |                                                                                                                                                                                                    |   |
| Attachment kit Plug-in Connect Module | 10 | 2.644-391.0 | The IoT module* is used to transmit information on the location and operating hours of<br>battery-powered Kärcher cleaning machines and third-party devices to the equipment management<br>system. | t |
|                                       |    |             |                                                                                                                                                                                                    |   |