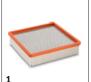

## ACCESSORIES FOR KM 75/40 W G 1.049-216.0

3

| 8-9 10                                |    |             |                                                                                                                                                                                                    |   |
|---------------------------------------|----|-------------|----------------------------------------------------------------------------------------------------------------------------------------------------------------------------------------------------|---|
|                                       |    |             |                                                                                                                                                                                                    | T |
|                                       |    | Order no.   | Description                                                                                                                                                                                        |   |
| FILTERS                               |    |             |                                                                                                                                                                                                    |   |
| Flat pleated filter                   |    |             |                                                                                                                                                                                                    |   |
| Flat pleated filter                   | 1  | 5.731-635.0 | Moisture-proof, washable flat pleated filter for Kärcher sweepers. Filter noticeably reduces maintenance costs.                                                                                    |   |
| Filter conversion kit                 |    |             |                                                                                                                                                                                                    |   |
| Double filter shaker                  | 2  | 2.851-040.0 | The dual filter scraper increases cleaning performance in areas subject to high dust levels.                                                                                                       | E |
| MAIN SWEEPER ROLLER                   |    |             |                                                                                                                                                                                                    |   |
| Standard roller brush                 |    |             |                                                                                                                                                                                                    |   |
| Standard roller brush                 | 3  | 6.906-884.0 | Tough standard roller brush with moisture-proof universal bristles for normal soiling on all surfaces. Extremely durable.                                                                          |   |
| Main sweeper roller, soft             |    |             |                                                                                                                                                                                                    |   |
| Main sweeper roller soft / natural    | 4  | 6.906-886.0 | Specially designed with natural bristles for sweeping fine dust on smooth floors indoors                                                                                                           |   |
| Main sweeper roller, hard             |    |             |                                                                                                                                                                                                    |   |
| Main sweeper roller, hard             | 5  | 6.906-885.0 | Hard main roller brush for removing stubborn, adhering dirt outdoors.                                                                                                                              |   |
| Main sweeper roller, antistatic       |    |             |                                                                                                                                                                                                    |   |
| Main sweeper roller, antistatic       | 6  | 6.906-950.0 | For sweeping surfaces subject to static build up (e.g. carpets, artificial turf)                                                                                                                   |   |
| SIDE BRUSHES                          |    |             |                                                                                                                                                                                                    |   |
| Standard side brushes                 |    |             |                                                                                                                                                                                                    |   |
| Standard side brushes                 | 7  | 6.906-132.0 | Moisture-proof universal bristles, longlife, suitable for all surfaces                                                                                                                             |   |
| Side brush, hard                      |    |             |                                                                                                                                                                                                    |   |
| Side broom hard                       | 8  | 6.905-625.0 | Removes stubborn dirt outdoors, moisture-proof, mildly abrasive                                                                                                                                    |   |
| Side brush, soft                      |    |             |                                                                                                                                                                                                    | - |
| Side broom soft                       | 9  | 6.905-626.0 | Moisture-proof, soft side brush for sweeping fine dust on all surfaces indoors and outdoors. Ideal for dirt with a high dust content.                                                              |   |
| кітѕ                                  |    |             |                                                                                                                                                                                                    |   |
| Fleet mounting kit                    |    |             |                                                                                                                                                                                                    |   |
| Attachment kit Plug-in Connect Module | 10 | 2.644-391.0 | The IoT module* is used to transmit information on the location and operating hours of<br>battery-powered Kärcher cleaning machines and third-party devices to the equipment management<br>system. | t |
|                                       |    |             |                                                                                                                                                                                                    |   |