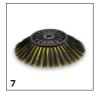

## ACCESSORIES FOR KM 75/40 W G 1.049-216.0

3

| 8-9 10                                |    |             |                                                                                                                                                                                                    |   |
|---------------------------------------|----|-------------|----------------------------------------------------------------------------------------------------------------------------------------------------------------------------------------------------|---|
|                                       |    |             |                                                                                                                                                                                                    | T |
|                                       |    | Order no.   | Description                                                                                                                                                                                        |   |
| FILTERS                               |    |             |                                                                                                                                                                                                    |   |
| Flat pleated filter                   |    |             |                                                                                                                                                                                                    |   |
| Flat pleated filter                   | 1  | 5.731-635.0 | Moisture-proof, washable flat pleated filter for Kärcher sweepers. Filter noticeably reduces maintenance costs.                                                                                    |   |
| Filter conversion kit                 |    |             |                                                                                                                                                                                                    |   |
| Double filter shaker                  | 2  | 2.851-040.0 | The dual filter scraper increases cleaning performance in areas subject to high dust levels.                                                                                                       | E |
| MAIN SWEEPER ROLLER                   |    |             |                                                                                                                                                                                                    |   |
| Standard roller brush                 |    |             |                                                                                                                                                                                                    |   |
| Standard roller brush                 | 3  | 6.906-884.0 | Tough standard roller brush with moisture-proof universal bristles for normal soiling on all surfaces. Extremely durable.                                                                          |   |
| Main sweeper roller, soft             |    |             |                                                                                                                                                                                                    |   |
| Main sweeper roller soft / natural    | 4  | 6.906-886.0 | Specially designed with natural bristles for sweeping fine dust on smooth floors indoors                                                                                                           |   |
| Main sweeper roller, hard             |    |             |                                                                                                                                                                                                    |   |
| Main sweeper roller, hard             | 5  | 6.906-885.0 | Hard main roller brush for removing stubborn, adhering dirt outdoors.                                                                                                                              |   |
| Main sweeper roller, antistatic       |    |             |                                                                                                                                                                                                    |   |
| Main sweeper roller, antistatic       | 6  | 6.906-950.0 | For sweeping surfaces subject to static build up (e.g. carpets, artificial turf)                                                                                                                   |   |
| SIDE BRUSHES                          |    |             |                                                                                                                                                                                                    |   |
| Standard side brushes                 |    |             |                                                                                                                                                                                                    |   |
| Standard side brushes                 | 7  | 6.906-132.0 | Moisture-proof universal bristles, longlife, suitable for all surfaces                                                                                                                             |   |
| Side brush, hard                      |    |             |                                                                                                                                                                                                    |   |
| Side broom hard                       | 8  | 6.905-625.0 | Removes stubborn dirt outdoors, moisture-proof, mildly abrasive                                                                                                                                    |   |
| Side brush, soft                      |    |             |                                                                                                                                                                                                    | - |
| Side broom soft                       | 9  | 6.905-626.0 | Moisture-proof, soft side brush for sweeping fine dust on all surfaces indoors and outdoors. Ideal for dirt with a high dust content.                                                              |   |
| кітѕ                                  |    |             |                                                                                                                                                                                                    |   |
| Fleet mounting kit                    |    |             |                                                                                                                                                                                                    |   |
| Attachment kit Plug-in Connect Module | 10 | 2.644-391.0 | The IoT module* is used to transmit information on the location and operating hours of<br>battery-powered Kärcher cleaning machines and third-party devices to the equipment management<br>system. | t |
|                                       |    |             |                                                                                                                                                                                                    |   |