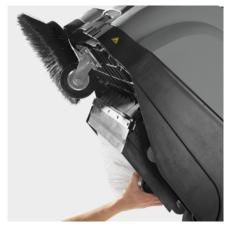

# KM 75/40 W G

Powered by a low-emission petrol engine with infinitely adjustable sweeping speed: Compact and manoeuvrable KM 75/40 W G push vacuum sweeper from Kärcher for outside areas.

KM 75/40 W G, 1.049-216.0, 2024-04-17

#### Waste container with trolley handle

- Waste container with recessed grips easy to remove and empty.
- Short disposal times.

Efficient filter system with mechanical filter cleaning

- 1.8 m<sup>2</sup> filter area for long operating periods.
- Long-lasting thanks to washable polyester material.
- Mechanical filter cleaning system with ergonomic handle.

#### Easy to maintain

• Filter and roller brush easy to remove without tools for flexible maintenance.