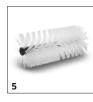

## ACCESSORIES FOR KM 75/40 W G 1.049-216.0

3

| 8-9 10                                |    |             |                                                                                                                                                                                                    |   |
|---------------------------------------|----|-------------|----------------------------------------------------------------------------------------------------------------------------------------------------------------------------------------------------|---|
|                                       |    |             |                                                                                                                                                                                                    | T |
|                                       |    | Order no.   | Description                                                                                                                                                                                        |   |
| FILTERS                               |    |             |                                                                                                                                                                                                    |   |
| Flat pleated filter                   |    |             |                                                                                                                                                                                                    |   |
| Flat pleated filter                   | 1  | 5.731-635.0 | Moisture-proof, washable flat pleated filter for Kärcher sweepers. Filter noticeably reduces maintenance costs.                                                                                    |   |
| Filter conversion kit                 |    |             |                                                                                                                                                                                                    |   |
| Double filter shaker                  | 2  | 2.851-040.0 | The dual filter scraper increases cleaning performance in areas subject to high dust levels.                                                                                                       | E |
| MAIN SWEEPER ROLLER                   |    |             |                                                                                                                                                                                                    |   |
| Standard roller brush                 |    |             |                                                                                                                                                                                                    |   |
| Standard roller brush                 | 3  | 6.906-884.0 | Tough standard roller brush with moisture-proof universal bristles for normal soiling on all surfaces. Extremely durable.                                                                          |   |
| Main sweeper roller, soft             |    |             |                                                                                                                                                                                                    |   |
| Main sweeper roller soft / natural    | 4  | 6.906-886.0 | Specially designed with natural bristles for sweeping fine dust on smooth floors indoors                                                                                                           |   |
| Main sweeper roller, hard             |    |             |                                                                                                                                                                                                    |   |
| Main sweeper roller, hard             | 5  | 6.906-885.0 | Hard main roller brush for removing stubborn, adhering dirt outdoors.                                                                                                                              |   |
| Main sweeper roller, antistatic       |    |             |                                                                                                                                                                                                    |   |
| Main sweeper roller, antistatic       | 6  | 6.906-950.0 | For sweeping surfaces subject to static build up (e.g. carpets, artificial turf)                                                                                                                   |   |
| SIDE BRUSHES                          |    |             |                                                                                                                                                                                                    |   |
| Standard side brushes                 |    |             |                                                                                                                                                                                                    |   |
| Standard side brushes                 | 7  | 6.906-132.0 | Moisture-proof universal bristles, longlife, suitable for all surfaces                                                                                                                             |   |
| Side brush, hard                      |    |             |                                                                                                                                                                                                    |   |
| Side broom hard                       | 8  | 6.905-625.0 | Removes stubborn dirt outdoors, moisture-proof, mildly abrasive                                                                                                                                    |   |
| Side brush, soft                      |    |             |                                                                                                                                                                                                    | - |
| Side broom soft                       | 9  | 6.905-626.0 | Moisture-proof, soft side brush for sweeping fine dust on all surfaces indoors and outdoors. Ideal for dirt with a high dust content.                                                              |   |
| кітѕ                                  |    |             |                                                                                                                                                                                                    |   |
| Fleet mounting kit                    |    |             |                                                                                                                                                                                                    |   |
| Attachment kit Plug-in Connect Module | 10 | 2.644-391.0 | The IoT module* is used to transmit information on the location and operating hours of<br>battery-powered Kärcher cleaning machines and third-party devices to the equipment management<br>system. | t |
|                                       |    |             |                                                                                                                                                                                                    |   |