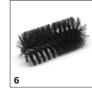

## ACCESSORIES FOR KM 75/40 W G 1.049-216.0

3

| 8-9 10                                |    |             |                                                                                                                                                                                                    |   |
|---------------------------------------|----|-------------|----------------------------------------------------------------------------------------------------------------------------------------------------------------------------------------------------|---|
|                                       |    |             |                                                                                                                                                                                                    | T |
|                                       |    | Order no.   | Description                                                                                                                                                                                        |   |
| FILTERS                               |    |             |                                                                                                                                                                                                    |   |
| Flat pleated filter                   |    |             |                                                                                                                                                                                                    |   |
| Flat pleated filter                   | 1  | 5.731-635.0 | Moisture-proof, washable flat pleated filter for Kärcher sweepers. Filter noticeably reduces maintenance costs.                                                                                    |   |
| Filter conversion kit                 |    |             |                                                                                                                                                                                                    |   |
| Double filter shaker                  | 2  | 2.851-040.0 | The dual filter scraper increases cleaning performance in areas subject to high dust levels.                                                                                                       | E |
| MAIN SWEEPER ROLLER                   |    |             |                                                                                                                                                                                                    |   |
| Standard roller brush                 |    |             |                                                                                                                                                                                                    |   |
| Standard roller brush                 | 3  | 6.906-884.0 | Tough standard roller brush with moisture-proof universal bristles for normal soiling on all surfaces. Extremely durable.                                                                          |   |
| Main sweeper roller, soft             |    |             |                                                                                                                                                                                                    |   |
| Main sweeper roller soft / natural    | 4  | 6.906-886.0 | Specially designed with natural bristles for sweeping fine dust on smooth floors indoors                                                                                                           |   |
| Main sweeper roller, hard             |    |             |                                                                                                                                                                                                    |   |
| Main sweeper roller, hard             | 5  | 6.906-885.0 | Hard main roller brush for removing stubborn, adhering dirt outdoors.                                                                                                                              |   |
| Main sweeper roller, antistatic       |    |             |                                                                                                                                                                                                    |   |
| Main sweeper roller, antistatic       | 6  | 6.906-950.0 | For sweeping surfaces subject to static build up (e.g. carpets, artificial turf)                                                                                                                   |   |
| SIDE BRUSHES                          |    |             |                                                                                                                                                                                                    |   |
| Standard side brushes                 |    |             |                                                                                                                                                                                                    |   |
| Standard side brushes                 | 7  | 6.906-132.0 | Moisture-proof universal bristles, longlife, suitable for all surfaces                                                                                                                             |   |
| Side brush, hard                      |    |             |                                                                                                                                                                                                    |   |
| Side broom hard                       | 8  | 6.905-625.0 | Removes stubborn dirt outdoors, moisture-proof, mildly abrasive                                                                                                                                    |   |
| Side brush, soft                      |    |             |                                                                                                                                                                                                    | - |
| Side broom soft                       | 9  | 6.905-626.0 | Moisture-proof, soft side brush for sweeping fine dust on all surfaces indoors and outdoors. Ideal for dirt with a high dust content.                                                              |   |
| кітѕ                                  |    |             |                                                                                                                                                                                                    |   |
| Fleet mounting kit                    |    |             |                                                                                                                                                                                                    |   |
| Attachment kit Plug-in Connect Module | 10 | 2.644-391.0 | The IoT module* is used to transmit information on the location and operating hours of<br>battery-powered Kärcher cleaning machines and third-party devices to the equipment management<br>system. | t |
|                                       |    |             |                                                                                                                                                                                                    |   |