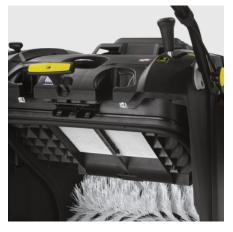

#### Easy to maintain

• Filter and roller brush easy to remove without tools for flexible maintenance.