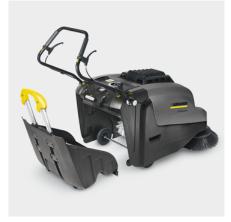

#### Waste container with trolley handle

- Waste container with recessed grips easy to remove and empty.
- Short disposal times.

Efficient filter system with mechanical filter cleaning

- 1.8 m<sup>2</sup> filter area for long operating periods.
- Long-lasting thanks to washable polyester material.
- Mechanical filter cleaning system with ergonomic handle.