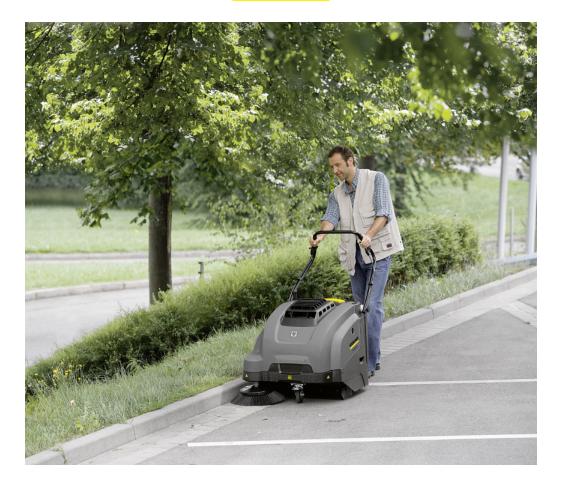

# KM 75/40 W G

Powered by a low-emission petrol engine with infinitely adjustable sweeping speed: Compact and manoeuvrable KM 75/40 W G push vacuum sweeper from Kärcher for outside areas.

KM 75/40 W G, 1.049-216.0, 2024-04-17