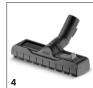

# **ACCESSORIES FOR SE 5.100 1.081-200.0**

|                                                                 |    | Order no.   | Description                                                                                                                                                                                                                                                                |   |
|-----------------------------------------------------------------|----|-------------|----------------------------------------------------------------------------------------------------------------------------------------------------------------------------------------------------------------------------------------------------------------------------|---|
| VACUUMS                                                         | -  |             |                                                                                                                                                                                                                                                                            | Ė |
| Filters                                                         |    |             |                                                                                                                                                                                                                                                                            |   |
| Flat pleated filter                                             | 1  | 6.414-498.0 | Flat pleated filter for wet and dry use without filter replacement. Compact filter with large surface does not protrude into tank.                                                                                                                                         | • |
| SE fleece filter bag KFI 657                                    | 2  | 2.863-371.0 | Extremely tear-resistant fleece filter bag, ideal for vacuuming fine and coarse dirt alike. Suitable for Kärcher Home & Garden spray extraction cleaners.                                                                                                                  |   |
| Fleece filter bags KFI 487                                      | 3  | 2.863-006.0 | Extremely tear-resistant fleece filter bag, ideal for vacuuming dry and damp dirt. Suitable for Kärcher wet and dry vacuum cleaners and spray extraction cleaners.                                                                                                         |   |
| Nozzles                                                         |    | •           |                                                                                                                                                                                                                                                                            |   |
| Switchable wet and dry floor nozzle with integrated parking nib | 4  | 2.863-000.0 | Switchable wet and dry vacuum nozzle for perfect dirt intake. Easy adaptation to wet or dry dirt using foot switch. For all Kärcher Home & Garden wet and dry vacuum cleaners.                                                                                             | • |
| Extra-long crevice nozzle                                       | 5  | 2.863-306.0 | Completely overhauled extra-long crevice nozzle. Ideal for hard-to-reach places in the car (e.g. gaps and crevices/joints). Suitable for all Kärcher Home & Garden wet and dry vacuum cleaners.                                                                            | ŝ |
| Upholstery spray extraction nozzle                              | 6  | 2.885-018.0 | Hand-held nozzle for wet vacuum cleaners. Ideal for deep cleaning upholstery and car seats.                                                                                                                                                                                |   |
| CARPET AND UPHOLSTERY CLEANING                                  |    |             |                                                                                                                                                                                                                                                                            |   |
| Carpet and upholstery cleaner RM 519                            | 7  | 6.295-771.0 | 771.0 Liquid detergent with quick dry formula for interim cleaning. Suitable for carpets, rugs, uphol                                                                                                                                                                      | C |
|                                                                 | 8  | 6.296-031.0 | car seats, etc.                                                                                                                                                                                                                                                            |   |
| Natural carpet and upholstery cleaner RM 519N                   | 9  | 6.296-237.0 | The carpet and upholstery cleaner with over 99% naturally derived ingredients cleans textile surfaces powerfully and naturally. Ideal for families, allergy sufferers and households with pets.                                                                            | C |
| CARPET UND UPHOLSTERY CARE                                      |    |             |                                                                                                                                                                                                                                                                            |   |
| Textile impregnator care tex RM 762                             | 10 | 6.295-769.0 | Highly effective, long-lasting protection for all textile coverings. Carpets, upholstery and car seats are covered with a dirt-repellent protective film which helps to prevent dirt accumulating in future Therefore, dirt can be vacuumed up more easily and thoroughly. |   |