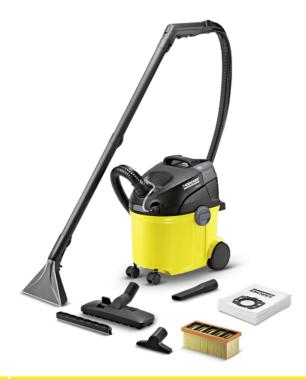

### **SE 5.100**

The SE 5.100 spray extraction cleaner cleans textile surfaces deep into the fibres. With 2-in-1 comfort system, 2-tank system, large buttons and practical twist lock.

Order no.

- 2-in-1 comfort system with integrated spray and suction hose
   Kärcher nozzle technology: 50 per cent faster drying time
- Flat pleated filter for non-stop wet and dry vacuuming

| Equipment                                             |                 |                                                  |
|-------------------------------------------------------|-----------------|--------------------------------------------------|
| Spray extraction tubes                                | Piece(s) /<br>m | 2 / 0.5 / Plastic                                |
| Spray extraction floor nozzle with hard floor adapter | mm              | 230                                              |
| Crevice nozzle                                        |                 |                                                  |
| Dry vacuum floor nozzle                               |                 | switchable floor nozzle with 2 brush strips      |
| Upholstery nozzle                                     |                 | •                                                |
| Flat pleated filter                                   |                 | Standard                                         |
| Detergent                                             |                 | Carpet and upholstery cleaner<br>RM 519 / 100 ml |
| Fleece filter bag                                     | Piece(s)        | 1                                                |
| Manual filter cleaning                                |                 |                                                  |
| Practical hose and accessory storage                  |                 |                                                  |
| 2-in-1 comfort system: integrated                     |                 | -                                                |
| spray extraction hose                                 |                 | •                                                |
| ■ Included in the scope of supply.                    |                 |                                                  |