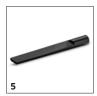

# **ACCESSORIES FOR SE 5.100 1.081-200.0**

|                                                                 |    | Order no.   | Description                                                                                                                                                                                                                                                                |   |
|-----------------------------------------------------------------|----|-------------|----------------------------------------------------------------------------------------------------------------------------------------------------------------------------------------------------------------------------------------------------------------------------|---|
| VACUUMS                                                         | -  |             |                                                                                                                                                                                                                                                                            | Ė |
| Filters                                                         |    |             |                                                                                                                                                                                                                                                                            |   |
| Flat pleated filter                                             | 1  | 6.414-498.0 | Flat pleated filter for wet and dry use without filter replacement. Compact filter with large surface does not protrude into tank.                                                                                                                                         | • |
| SE fleece filter bag KFI 657                                    | 2  | 2.863-371.0 | Extremely tear-resistant fleece filter bag, ideal for vacuuming fine and coarse dirt alike. Suitable for Kärcher Home & Garden spray extraction cleaners.                                                                                                                  |   |
| Fleece filter bags KFI 487                                      | 3  | 2.863-006.0 | Extremely tear-resistant fleece filter bag, ideal for vacuuming dry and damp dirt. Suitable for Kärcher wet and dry vacuum cleaners and spray extraction cleaners.                                                                                                         |   |
| Nozzles                                                         |    | •           |                                                                                                                                                                                                                                                                            |   |
| Switchable wet and dry floor nozzle with integrated parking nib | 4  | 2.863-000.0 | Switchable wet and dry vacuum nozzle for perfect dirt intake. Easy adaptation to wet or dry dirt using foot switch. For all Kärcher Home & Garden wet and dry vacuum cleaners.                                                                                             | • |
| Extra-long crevice nozzle                                       | 5  | 2.863-306.0 | Completely overhauled extra-long crevice nozzle. Ideal for hard-to-reach places in the car (e.g. gaps and crevices/joints). Suitable for all Kärcher Home & Garden wet and dry vacuum cleaners.                                                                            | ŝ |
| Upholstery spray extraction nozzle                              | 6  | 2.885-018.0 | Hand-held nozzle for wet vacuum cleaners. Ideal for deep cleaning upholstery and car seats.                                                                                                                                                                                |   |
| CARPET AND UPHOLSTERY CLEANING                                  |    |             |                                                                                                                                                                                                                                                                            |   |
| Carpet and upholstery cleaner RM 519                            | 7  | 6.295-771.0 | 771.0 Liquid detergent with quick dry formula for interim cleaning. Suitable for carpets, rugs, uphol                                                                                                                                                                      | C |
|                                                                 | 8  | 6.296-031.0 | car seats, etc.                                                                                                                                                                                                                                                            |   |
| Natural carpet and upholstery cleaner RM 519N                   | 9  | 6.296-237.0 | The carpet and upholstery cleaner with over 99% naturally derived ingredients cleans textile surfaces powerfully and naturally. Ideal for families, allergy sufferers and households with pets.                                                                            | C |
| CARPET UND UPHOLSTERY CARE                                      |    |             |                                                                                                                                                                                                                                                                            |   |
| Textile impregnator care tex RM 762                             | 10 | 6.295-769.0 | Highly effective, long-lasting protection for all textile coverings. Carpets, upholstery and car seats are covered with a dirt-repellent protective film which helps to prevent dirt accumulating in future Therefore, dirt can be vacuumed up more easily and thoroughly. |   |