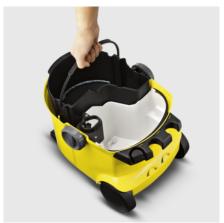

#### 2-tank system

- Separate tanks for clean and dirty water.
- Easy filling and emptying.