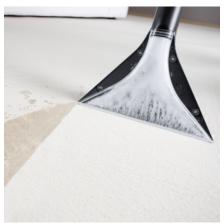

#### Kärcher nozzle technology

■ 50 per cent faster drying time for the cleaned surfaces.