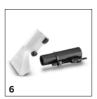

# **ACCESSORIES FOR SE 5.100 1.081-200.0**

|                                                                 |    | Order no.   | Description                                                                                                                                                                                                                                                                |   |
|-----------------------------------------------------------------|----|-------------|----------------------------------------------------------------------------------------------------------------------------------------------------------------------------------------------------------------------------------------------------------------------------|---|
| VACUUMS                                                         | -  |             |                                                                                                                                                                                                                                                                            | Ė |
| Filters                                                         |    |             |                                                                                                                                                                                                                                                                            |   |
| Flat pleated filter                                             | 1  | 6.414-498.0 | Flat pleated filter for wet and dry use without filter replacement. Compact filter with large surface does not protrude into tank.                                                                                                                                         | • |
| SE fleece filter bag KFI 657                                    | 2  | 2.863-371.0 | Extremely tear-resistant fleece filter bag, ideal for vacuuming fine and coarse dirt alike. Suitable for Kärcher Home & Garden spray extraction cleaners.                                                                                                                  |   |
| Fleece filter bags KFI 487                                      | 3  | 2.863-006.0 | Extremely tear-resistant fleece filter bag, ideal for vacuuming dry and damp dirt. Suitable for Kärcher wet and dry vacuum cleaners and spray extraction cleaners.                                                                                                         |   |
| Nozzles                                                         |    | •           |                                                                                                                                                                                                                                                                            |   |
| Switchable wet and dry floor nozzle with integrated parking nib | 4  | 2.863-000.0 | Switchable wet and dry vacuum nozzle for perfect dirt intake. Easy adaptation to wet or dry dirt using foot switch. For all Kärcher Home & Garden wet and dry vacuum cleaners.                                                                                             | • |
| Extra-long crevice nozzle                                       | 5  | 2.863-306.0 | Completely overhauled extra-long crevice nozzle. Ideal for hard-to-reach places in the car (e.g. gaps and crevices/joints). Suitable for all Kärcher Home & Garden wet and dry vacuum cleaners.                                                                            | ŝ |
| Upholstery spray extraction nozzle                              | 6  | 2.885-018.0 | Hand-held nozzle for wet vacuum cleaners. Ideal for deep cleaning upholstery and car seats.                                                                                                                                                                                |   |
| CARPET AND UPHOLSTERY CLEANING                                  |    |             |                                                                                                                                                                                                                                                                            |   |
| Carpet and upholstery cleaner RM 519                            | 7  | 6.295-771.0 | 771.0 Liquid detergent with quick dry formula for interim cleaning. Suitable for carpets, rugs, uphol                                                                                                                                                                      | C |
|                                                                 | 8  | 6.296-031.0 | car seats, etc.                                                                                                                                                                                                                                                            |   |
| Natural carpet and upholstery cleaner RM 519N                   | 9  | 6.296-237.0 | The carpet and upholstery cleaner with over 99% naturally derived ingredients cleans textile surfaces powerfully and naturally. Ideal for families, allergy sufferers and households with pets.                                                                            | C |
| CARPET UND UPHOLSTERY CARE                                      |    |             |                                                                                                                                                                                                                                                                            |   |
| Textile impregnator care tex RM 762                             | 10 | 6.295-769.0 | Highly effective, long-lasting protection for all textile coverings. Carpets, upholstery and car seats are covered with a dirt-repellent protective film which helps to prevent dirt accumulating in future Therefore, dirt can be vacuumed up more easily and thoroughly. |   |