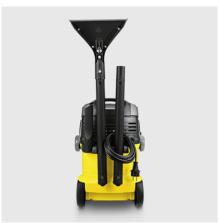

### **SE 5.100**

The SE 5.100 spray extraction cleaner cleans textile surfaces deep into the fibres. With 2-in-1 comfort system, 2-tank system, large buttons and practical twist lock.

Order no.

- 2-in-1 comfort system with integrated spray and suction hose
   Kärcher nozzle technology: 50 per cent faster drying time
- Flat pleated filter for non-stop wet and dry vacuuming

#### 2-tank system

- Separate tanks for clean and dirty water.
- Easy filling and emptying.

#### Kärcher nozzle technology

■ 50 per cent faster drying time for the cleaned surfaces.

#### **Practical accessory storage**

• Secure and practical on-board accessory storage.