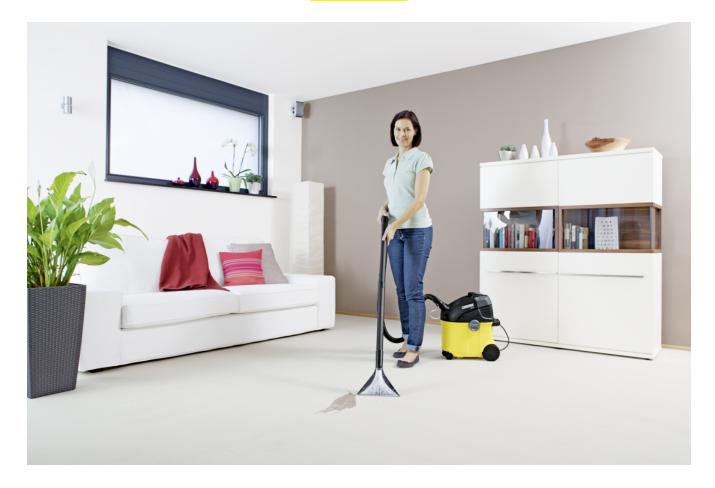

### **SE 5.100**

The SE 5.100 spray extraction cleaner cleans textile surfaces deep into the fibres. With 2-in-1 comfort system, 2-tank system, large buttons and practical twist lock.

Order no.

- 2-in-1 comfort system with integrated spray and suction hose
   Kärcher nozzle technology: 50 per cent faster drying time
- Flat pleated filter for non-stop wet and dry vacuuming