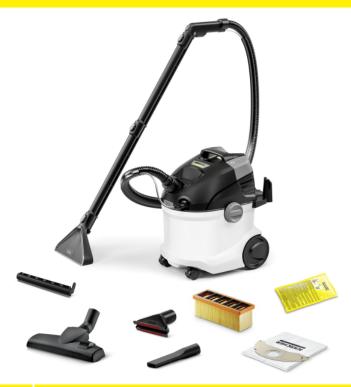

## SE 5

The SE 5 spray extraction cleaner makes light work of cleaning textile surfaces such as carpets or upholstery for a hygienic level of clean right down to the fibres. Ideal for families, allergy sufferers and households with pets.

Order no.

1.081-230.0

- Tried-and-tested Kärcher technology with deep cleaning functionality for the best possible results
- Convenient spray extraction cleaning with ultra-flexible spray extraction hose and ergonomic accessories
- Multifunctional 3-in-1 product

| Equipment                                               |                 |                                                  |
|---------------------------------------------------------|-----------------|--------------------------------------------------|
| Suction hose length                                     | m               | 2                                                |
| Spray extraction tubes                                  | Piece(s) /<br>m | 2 / 0.5 / Plastic                                |
| Spray extraction floor nozzle with hard floor adapter   | mm              | 227                                              |
| Crevice nozzle                                          |                 |                                                  |
| Dry vacuum floor nozzle                                 |                 | Switchable                                       |
| Upholstery nozzle                                       |                 |                                                  |
| Flat pleated filter                                     |                 | Standard                                         |
| Detergent                                               |                 | Carpet and upholstery cleaner<br>RM 519 / 100 ml |
| Fleece filter bag                                       | Piece(s)        | 1                                                |
| Practical hose and accessory storage                    |                 | •                                                |
| 2-in-1 comfort system: integrated spray extraction hose |                 |                                                  |