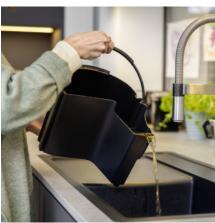

#### Easy-to-use 2-tank system

- Two separate tanks for fresh and dirty water, and a carrying handle.
- Convenient removal and emptying of the dirty water tank without any contact with dirt.