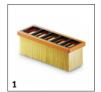

### **ACCESSORIES FOR SE 5** 1.081-230.0

|                                                                 |    |             |                                                                                                                                                                                                                           | Т   |
|-----------------------------------------------------------------|----|-------------|---------------------------------------------------------------------------------------------------------------------------------------------------------------------------------------------------------------------------|-----|
|                                                                 |    | Order no.   | Description                                                                                                                                                                                                               |     |
| VACUUMS                                                         |    |             | •                                                                                                                                                                                                                         | Ť   |
| Filters                                                         |    |             |                                                                                                                                                                                                                           |     |
| Flat pleated filter                                             | 1  | 6.414-498.0 | Flat pleated filter for wet and dry use without filter replacement. Compact filter with large surface does not protrude into tank.                                                                                        | •   |
| SE fleece filter bag KFI 657                                    | 2  | 2.863-371.0 | Extremely tear-resistant fleece filter bag, ideal for vacuuming fine and coarse dirt alike. Suitable for Kärcher Home & Garden spray extraction cleaners.                                                                 |     |
| Accessory kits                                                  |    |             |                                                                                                                                                                                                                           |     |
| Household kit                                                   | 3  | 2.863-356.0 | Handy accessory kit for switching between dry floor nozzle and upholstery nozzle. Suitable for all Kärcher Home & Garden wet and dry vacuum cleaners and spray extraction cleaners.                                       |     |
| Suction brush kit                                               | 4  | 2.863-221.0 | The suction brush kit enables thorough interior car cleaning of dashboards, foot mats, upholstered surfaces, etc., and is suitable for use on all materials. For all Home & Garden wet and dry vacuum cleaners.           |     |
| Nozzles                                                         |    |             |                                                                                                                                                                                                                           |     |
| Extra-long crevice nozzle                                       | 5  | 2.863-306.0 | Completely overhauled extra-long crevice nozzle. Ideal for hard-to-reach places in the car (e.g. gap and crevices/joints). Suitable for all Kärcher Home & Garden wet and dry vacuum cleaners.                            | s   |
| Car nozzle                                                      | 6  | 2.863-316.0 | Fast, effortless vacuuming guaranteed: With the car nozzle, you can clean textile surfaces in your car and around the house conveniently and thoroughly.                                                                  |     |
| Spray extraction upholstery nozzle                              | 7  | 2.863-359.0 | The spray extraction upholstery nozzle for spray extraction machines is ideal as an accessory for spray extraction cleaners for the fibre-deep cleaning of upholstered furniture, car seats and stain removal on carpets. |     |
| SE spray extraction crevice nozzle                              | 8  | 2.863-360.0 | The practical spray extraction crevice nozzle as an accessory for spray extraction cleaners enables spray extraction cleaning even in hard-to-reach places and in narrow spaces on upholstered furniture or in the car.   |     |
| Flexible crevice nozzle                                         | 9  | 2.863-374.0 | Flexible crevice nozzle for cleaning hard-to-reach areas in the home, basement, workshop, car, etc. with Home & Garden wet and dry vacuum cleaners and spray extraction cleaners.                                         | . [ |
| Upholstery nozzle for pet hair                                  | 10 | 2.863-375.0 | Extra wide upholstery nozzle for reliably removing dirt, especially animal hair, from car and home textiles with Home & Garden wet and dry vacuum cleaners and spray extraction cleaners.                                 |     |
| Switchable wet and dry floor nozzle with integrated parking nib | 11 | 2.863-000.0 | Switchable wet and dry vacuum nozzle for perfect dirt intake. Easy adaptation to wet or dry dirt using foot switch. For all Kärcher Home & Garden wet and dry vacuum cleaners.                                            |     |
| Special applications                                            |    |             |                                                                                                                                                                                                                           | T   |
| Drill dust catcher                                              | 12 | 2.863-234.0 | The new accessory for our WD 2-6 wet and dry vacuum cleaners enables safe and dust-free drilling on all common wall and ceiling surfaces. Drill dust is suctioned directly from the drill hole.                           |     |
| Shoe!Cleaner SE 3 Compact, SE 4, 5 and 6                        | 13 | 2.863-370.0 | Fast and drip-free shoe cleaning: the Shoe!Cleaner is the perfect accessory for thorough cleaning o sports footwear and casual shoes. For the SE 3 Compact, 4, 5 and 6 spray extraction cleaners.                         | f   |
| Other                                                           |    |             |                                                                                                                                                                                                                           | +   |
| SE Support Handle                                               | 14 | 2.863-358.0 | The ergonomic support handle is the ideal addition for comfortable cleaning of large carpet areas with the Kärcher spray extraction cleaners.                                                                             |     |