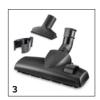

### **ACCESSORIES FOR SE 5** 1.081-230.0

|                                                                 |    |             |                                                                                                                                                                                                                           | Т   |
|-----------------------------------------------------------------|----|-------------|---------------------------------------------------------------------------------------------------------------------------------------------------------------------------------------------------------------------------|-----|
|                                                                 |    | Order no.   | Description                                                                                                                                                                                                               |     |
| VACUUMS                                                         |    |             | •                                                                                                                                                                                                                         | Ť   |
| Filters                                                         |    |             |                                                                                                                                                                                                                           |     |
| Flat pleated filter                                             | 1  | 6.414-498.0 | Flat pleated filter for wet and dry use without filter replacement. Compact filter with large surface does not protrude into tank.                                                                                        | •   |
| SE fleece filter bag KFI 657                                    | 2  | 2.863-371.0 | Extremely tear-resistant fleece filter bag, ideal for vacuuming fine and coarse dirt alike. Suitable for Kärcher Home & Garden spray extraction cleaners.                                                                 |     |
| Accessory kits                                                  |    |             |                                                                                                                                                                                                                           |     |
| Household kit                                                   | 3  | 2.863-356.0 | Handy accessory kit for switching between dry floor nozzle and upholstery nozzle. Suitable for all Kärcher Home & Garden wet and dry vacuum cleaners and spray extraction cleaners.                                       |     |
| Suction brush kit                                               | 4  | 2.863-221.0 | The suction brush kit enables thorough interior car cleaning of dashboards, foot mats, upholstered surfaces, etc., and is suitable for use on all materials. For all Home & Garden wet and dry vacuum cleaners.           |     |
| Nozzles                                                         |    |             |                                                                                                                                                                                                                           |     |
| Extra-long crevice nozzle                                       | 5  | 2.863-306.0 | Completely overhauled extra-long crevice nozzle. Ideal for hard-to-reach places in the car (e.g. gap and crevices/joints). Suitable for all Kärcher Home & Garden wet and dry vacuum cleaners.                            | s   |
| Car nozzle                                                      | 6  | 2.863-316.0 | Fast, effortless vacuuming guaranteed: With the car nozzle, you can clean textile surfaces in your car and around the house conveniently and thoroughly.                                                                  |     |
| Spray extraction upholstery nozzle                              | 7  | 2.863-359.0 | The spray extraction upholstery nozzle for spray extraction machines is ideal as an accessory for spray extraction cleaners for the fibre-deep cleaning of upholstered furniture, car seats and stain removal on carpets. |     |
| SE spray extraction crevice nozzle                              | 8  | 2.863-360.0 | The practical spray extraction crevice nozzle as an accessory for spray extraction cleaners enables spray extraction cleaning even in hard-to-reach places and in narrow spaces on upholstered furniture or in the car.   |     |
| Flexible crevice nozzle                                         | 9  | 2.863-374.0 | Flexible crevice nozzle for cleaning hard-to-reach areas in the home, basement, workshop, car, etc. with Home & Garden wet and dry vacuum cleaners and spray extraction cleaners.                                         | . [ |
| Upholstery nozzle for pet hair                                  | 10 | 2.863-375.0 | Extra wide upholstery nozzle for reliably removing dirt, especially animal hair, from car and home textiles with Home & Garden wet and dry vacuum cleaners and spray extraction cleaners.                                 |     |
| Switchable wet and dry floor nozzle with integrated parking nib | 11 | 2.863-000.0 | Switchable wet and dry vacuum nozzle for perfect dirt intake. Easy adaptation to wet or dry dirt using foot switch. For all Kärcher Home & Garden wet and dry vacuum cleaners.                                            |     |
| Special applications                                            |    |             |                                                                                                                                                                                                                           | T   |
| Drill dust catcher                                              | 12 | 2.863-234.0 | The new accessory for our WD 2-6 wet and dry vacuum cleaners enables safe and dust-free drilling on all common wall and ceiling surfaces. Drill dust is suctioned directly from the drill hole.                           |     |
| Shoe!Cleaner SE 3 Compact, SE 4, 5 and 6                        | 13 | 2.863-370.0 | Fast and drip-free shoe cleaning: the Shoe!Cleaner is the perfect accessory for thorough cleaning o sports footwear and casual shoes. For the SE 3 Compact, 4, 5 and 6 spray extraction cleaners.                         | f   |
| Other                                                           |    |             |                                                                                                                                                                                                                           | +   |
| SE Support Handle                                               | 14 | 2.863-358.0 | The ergonomic support handle is the ideal addition for comfortable cleaning of large carpet areas with the Kärcher spray extraction cleaners.                                                                             |     |