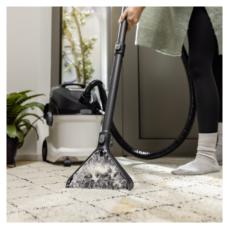

## Proven Kärcher technology for optimum cleaning results

- Cleaning deep into the fibres of textile surfaces.
- Efficient spray extraction technology for quick and effortless cleaning.
- Low residual moisture for quick drying of textile surfaces.

#### Ultra-flexible 2-in-1 hose

- Integrated spray hose for added convenience when cleaning.
- Long, highly flexible suction hose for added convenience when cleaning.
- Handle with lock function for continuous spraying when cleaning large textile surfaces.