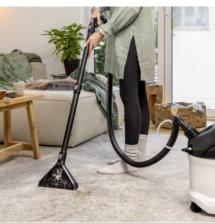

## SE 5

The SE 5 spray extraction cleaner makes light work of cleaning textile surfaces such as carpets or upholstery for a hygienic level of clean right down to the fibres. Ideal for families, allergy sufferers and households with pets.

## Proven Kärcher technology for optimum cleaning results

- Cleaning deep into the fibres of textile surfaces.
- Efficient spray extraction technology for quick and effortless cleaning.
- Low residual moisture for quick drying of textile surfaces.

#### Easy-to-use 2-tank system

- Two separate tanks for fresh and dirty water, and a carrying handle.
- Convenient removal and emptying of the dirty water tank without any contact with dirt.

#### Ultra-flexible 2-in-1 hose

- Integrated spray hose for added convenience when cleaning.
- Long, highly flexible suction hose for added convenience when cleaning.
- Handle with lock function for continuous spraying when cleaning large textile surfaces.