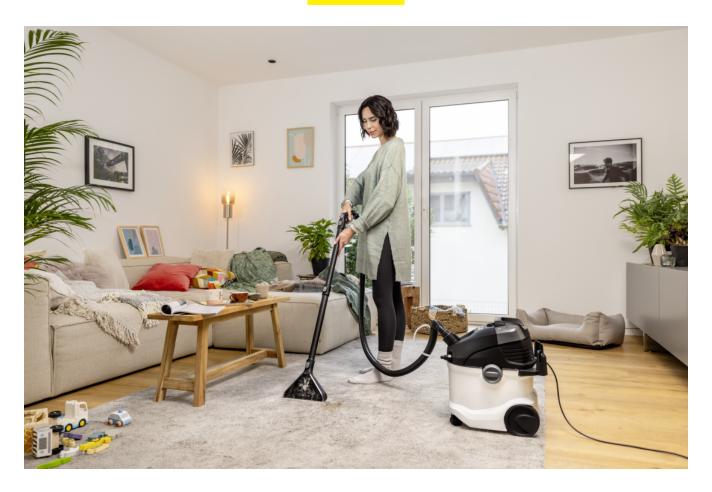

## SE 5

The SE 5 spray extraction cleaner makes light work of cleaning textile surfaces such as carpets or upholstery for a hygienic level of clean right down to the fibres. Ideal for families, allergy sufferers and households with pets.

## Proven Kärcher technology for optimum cleaning results

- Cleaning deep into the fibres of textile surfaces.
- Efficient spray extraction technology for quick and effortless cleaning.
- Low residual moisture for quick drying of textile surfaces.

#### Ultra-flexible 2-in-1 hose

- Integrated spray hose for added convenience when cleaning.
- Long, highly flexible suction hose for added convenience when cleaning.
- Handle with lock function for continuous spraying when cleaning large textile surfaces.